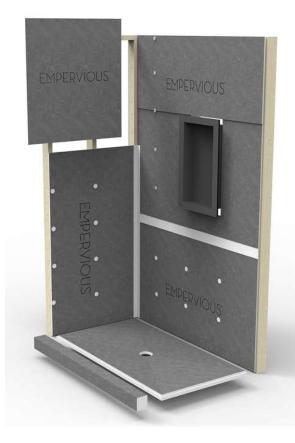

## Emser Tile Unveils Exclusive Waterproof Shower System

LOS ANGELES (JANUARY 25, 2023) – Emser Tile<sup>®</sup>, leading designer and producer of the world's finest tile and natural stone, today announced the release of an exclusive and innovative shower system. Empervious<sup>™</sup> is a rigid waterproof shower system that rivals all other shower systems on the market.

The Empervious Shower System features a closed-cell XPS foam core and cement coating technology, that when used with joint sealant produces a fully waterproof system allowing for same-day tile installation. When compared to Mud Bed or EPS Foam, Empervious is less complicated with fewer installation steps, allows for customization accommodating virtually any size shower, and has a 10-year limited <u>warranty</u>.

Empervious is comprised of several components that work cohesively together to accommodate virtually any size shower, while also guaranteeing ease of <u>installation</u>, and consumer confidence in waterproofing quality. Components in the system include:

• <u>Universal Shower Pan</u>, available in 14 sizes with <u>extensions</u> available

• <u>Foam Board</u>, available in seven sizes and a variety of thicknesses

- <u>Full Foam Curbs</u>, available in two lengths
- <u>Drain Gates</u>, available in four finishes
- Recessed Niches, available in two sizes

• Additional accessories, including tools and materials for a perfect installation

Empervious will make its debut at TISE Surfaces, January 31 – February 2, 2023 in Las Vegas, Emser Tile booth #5403. It is also available at all 77 Emser Tile locations across the US.