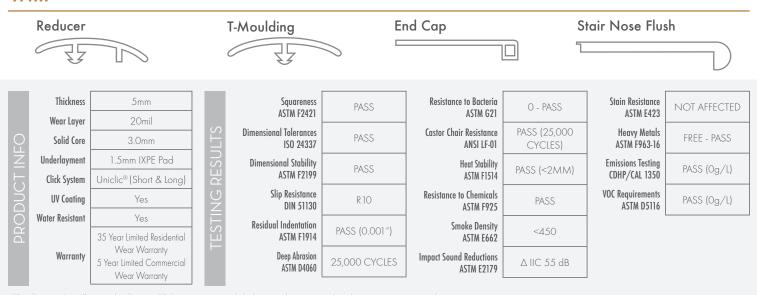

#### **20 MIL**

### Oxford™

Emcore<sup>TM</sup> is a 5MM SPC product with a 20 mil wear layer. This collection of vinyl plank products is appropriate for any interior flooring application. Emcore<sup>TM</sup> is a solid-core construction, waterproof material that is stain-, scratch- and dent-resistant. It is offered with 15 different graphic faces and a Uniclic<sup>®</sup> Locking System that provides the realistic look of wood with easier installation and maintenance.

#### Trim

### UNICLIC® LOCKING SYSTEM