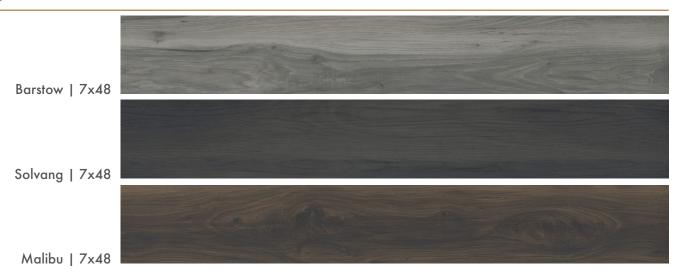

sup>TM</sup> is a solid-core construction, waterproof material that is stain-, scratch- and dent-resistant. It is offered with 15 different graphic faces and a Uniclic<sup>®</sup> Locking System that provides the realistic look of wood with easier installation and maintenance.



# Viceroy™



#### Trim



#### **20 MIL**

### Oxford™

Emcore<sup>TM</sup> is a 5MM SPC product with a 20 mil wear layer. This collection of vinyl plank products is appropriate for any interior flooring application. Emcore<sup>TM</sup> is a solid-core construction, waterproof material that is stain-, scratch- and dent-resistant. It is offered with 15 different graphic faces and a Uniclic<sup>®</sup> Locking System that provides the realistic look of wood with easier installation and maintenance.



## Windsor™



#### Trim





### UNICLIC® LOCKING SYSTEM