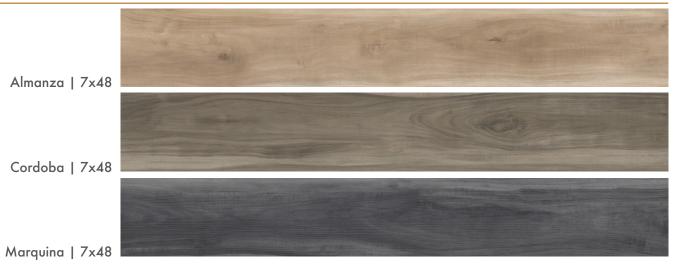

### Oxford™

Emcore<sup>TM</sup> is a 5MM SPC product with a 20 mil wear layer. This collection of vinyl plank products is appropriate for any interior flooring application. Emcore<sup>TM</sup> is a solid-core construction, waterproof material that is stain-, scratch- and dent-resistant. It is offered with 15 different graphic faces and a Uniclic<sup>®</sup> Locking System that provides the realistic look of wood with easier installation and maintenance.