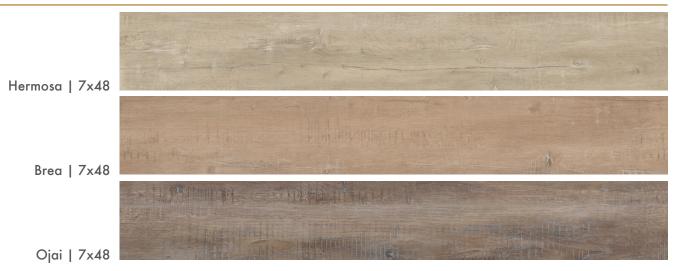

cation. Emcore<sup>TM</sup> is a solid-core construction, waterproof material that is stain-, scratch- and dent-resistant. It is offered with 15 different graphic faces and a Uniclic<sup>®</sup> Locking System that provides the realistic look of wood with easier installation and maintenance.



# Viceroy™



#### Trim



#### **20 MIL**

### Oxford™

Emcore<sup>TM</sup> is a 5MM SPC product with a 20 mil wear layer. This collection of vinyl plank products is appropriate for any interior flooring application. Emcore<sup>TM</sup> is a solid-core construction, waterproof material that is stain-, scratch- and dent-resistant. It is offered with 15 different graphic faces and a Uniclic<sup>®</sup> Locking System that provides the realistic look of wood with easier installation and maintenance.



## Windsor™



#### Trim





### UNICLIC® LOCKING SYSTEM