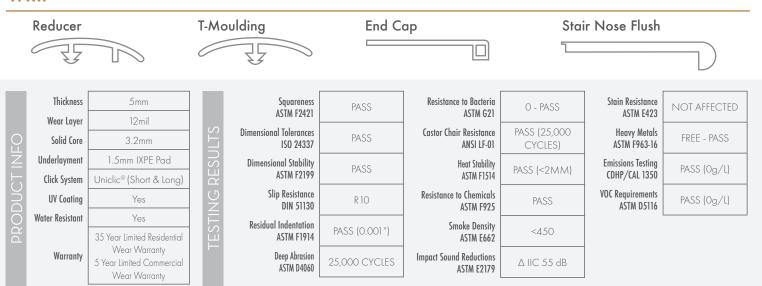

### **12 MIL**

Monarch™

Emcore<sup>TM</sup> is a 5MM SPC product with a 12 mil wear layer. This collection of vinyl plank products is appropriate for any interior flooring application. Emcore<sup>TM</sup> is a solid-core construction, waterproof material that is stain-, scratch- and dent-resistant. It is offered with 15 different graphic faces and a Uniclic<sup>®</sup> Locking System that provides the realistic look of wood with easier installation and maintenance.

#### Trim

### UNICLIC® LOCKING SYSTEM