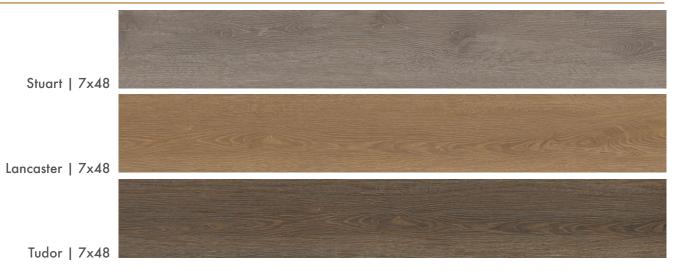

### **12 MIL**

Monarch™

Emcore<sup>TM</sup> is a 5MM SPC product with a 12 mil wear layer. This collection of vinyl plank products is appropriate for any interior flooring application. Emcore<sup>TM</sup> is a solid-core construction, waterproof material that is stain-, scratch- and dent-resistant. It is offered with 15 different graphic faces and a Uniclic<sup>®</sup> Locking System that provides the realistic look of wood with easier installation and maintenance.