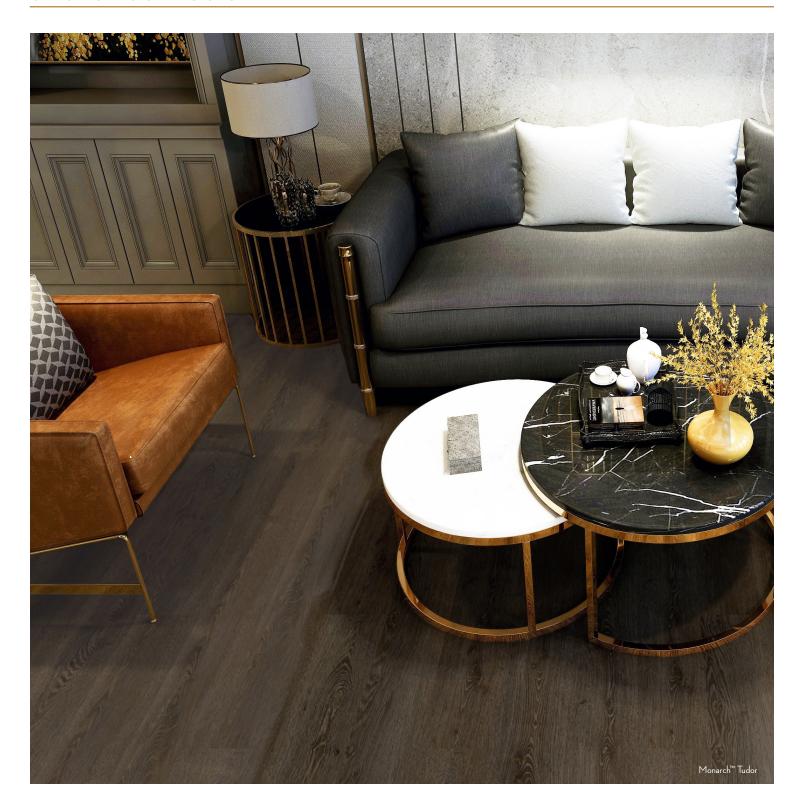

### **12 MIL**

Monarch™

Emcore<sup>TM</sup> is a 5MM SPC product with a 12 mil wear layer. This collection of vinyl plank products is appropriate for any interior flooring application. Emcore<sup>TM</sup> is a solid-core construction, waterproof material that is stain-, scratch- and dent-resistant. It is offered with 15 different graphic faces and a Uniclic<sup>®</sup> Locking System that provides the realistic look of wood with easier installation and maintenance.