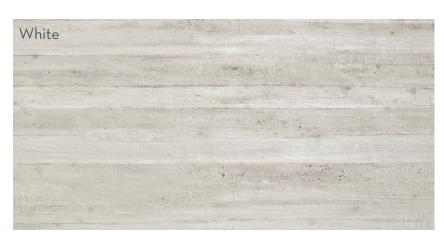

All Colors Available in Sizes 24"x47", 12"x24"

| Sizes & Trim Tile thickness could vary based on size. Larger format tiles will have a higher thickness. | Thickness                        | Technical Specifications |            |                              |                                |            |                        |                              |                             |                              |
|---------------------------------------------------------------------------------------------------------|----------------------------------|--------------------------|------------|------------------------------|--------------------------------|------------|------------------------|------------------------------|-----------------------------|----------------------