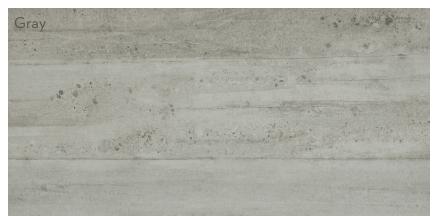

All Colors Available in Sizes 24"x47", 12"x24"

| Sizes & Trim Tile thickness could vary based on size. Larger format tiles will have a higher thickness. | Thickness                        | Technical Specifications |            |                              |                                |            |                        |                              |                             |                              |
|---------------------------------------------------------------------------------------------------------|----------------------------------|--------------------------|------------|------------------------------|--------------------------------|------------|------------------------|------------------------------|-----------------------------|------------------------