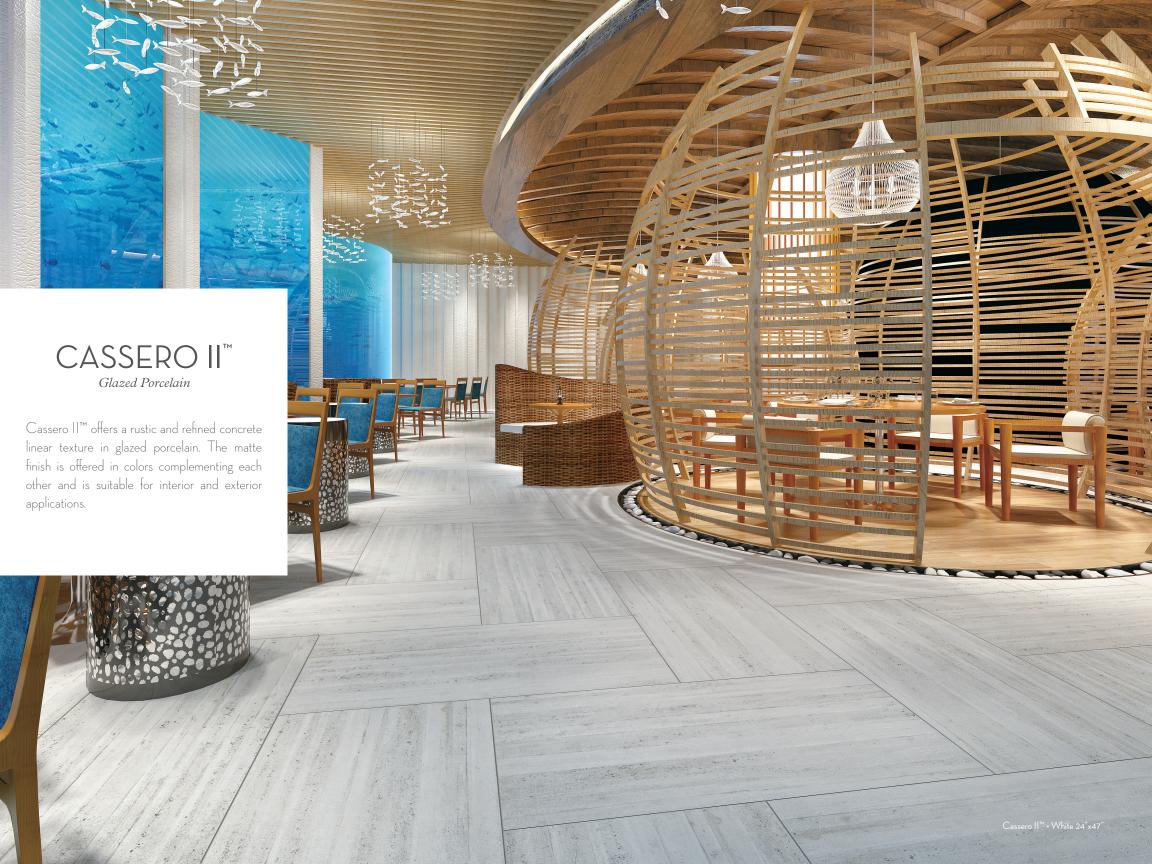

All Colors Available in Sizes 24"x47", 12"x24"

| Sizes & Trim Tile thickness could vary based on size. Larger format tiles will have a higher thickness. | Thickness                        | Technical Specifications |            |                              |                                |            |                        |                              |                             |                              |
|---------------------------------------------------------------------------------------------------------|----------------------------------|--------------------------|------------|------------------------------|--------------------------------|------------|------------------------|------------------------------|-----------------------------|--------------------