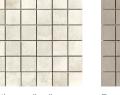

## Diagonal Patterns & Mosaics

White 18"x35"

Beige 18"x35" Gray 18"x35"

Black 18"x35"

White 2"x2" on 12"x12" Mesh

Beige 2"x2" on Gray 2"x2" on 12"x12" Mesh

Black 2″x2″ on 12"x12" Mesh

12"x12" Mesh