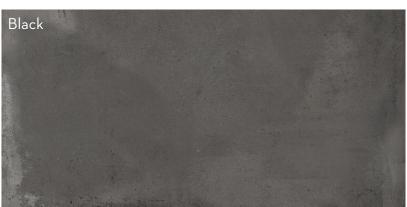

## 4 Colors | 3 Sizes

White

Edge: Rectified Finish: Matte No. of faces: 10 (35"x35") 10(18"x35"L) 10 (18"x35" R) 20(12"x23") **BORIGNI** 

All Colors Available in Sizes 35"x35", 18"x35", 12"x23"

## Diagonal Patterns & Mosaics

White 18"x35"

Beige 18"x35" Gray 18"x35"

Black 18"x35"

White 2"x2" on 12"x12" Mesh

Beige 2"x2" on Gray 2"x2" on 12"x12" Mesh

Black 2″x2″ on 12"x12" Mesh

12"x12" Mesh