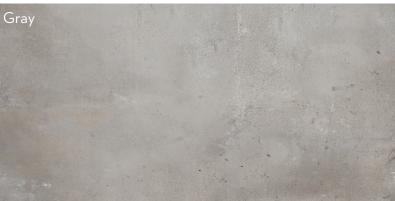

## 4 Colors | 3 Sizes

White

Edge: Rectified Finish: Matte No. of faces: 10 (35"x35") 10(18"x35"L) 10 (18"x35" R) 20(12"x23") **BORIGNI** 

All Colors Available in Sizes 35"x35", 18"x35", 12"x23"

## Diagonal Patterns & Mosaics

White 18"x35"

Beige 18"x35" Gray 18"x35"

Black 18"x35"

White 2"x2" on 12"x12" Mesh

Beige 2"x2" on Gray 2"x2" on 12"x12" Mesh

Black 2″x2″ on 12"x12" Mesh

12"x12" Mesh