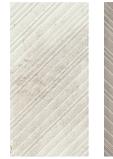

## Diagonal Patterns & Mosaics

White 18"x35"

Beige 18"x35" Gray 18"x35"

Black 18"x35"

White 2"x2" on 12"x12" Mesh

Beige 2"x2" on Gray 2"x2" on 12"x12" Mesh

Black 2″x2″ on 12"x12" Mesh

12"x12" Mesh