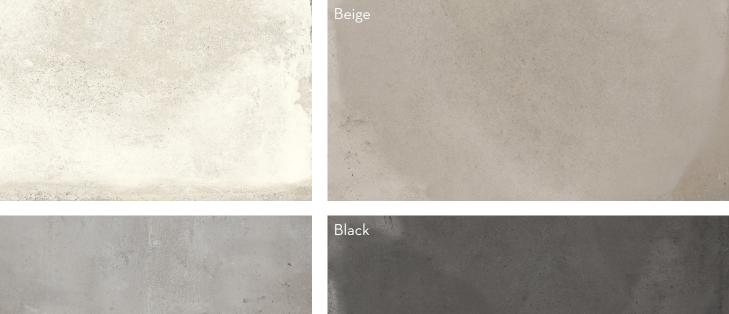

## 4 Colors | 3 Sizes

White

Edge: Rectified Finish: Matte No. of faces: 10 (35"x35") 10(18"x35"L) 10 (18"x35" R) 20(12"x23") **BORIGNI** 

All Colors Available in Sizes 35"x35", 18"x35", 12"x23"

## Diagonal Patterns & Mosaics

White 18"x35"

Beige 18"x35" Gray 18"x35"

Black 18"x35"

White 2"x2" on 12"x12" Mesh

Beige 2"x2" on Gray 2"x2" on 12"x12" Mesh

Black 2″x2″ on 12"x12" Mesh

12"x12" Mesh