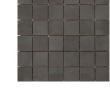

## Diagonal Patterns & Mosaics

White 18"x35"

Beige 18"x35" Gray 18"x35"

Black 18"x35"

White 2"x2" on 12"x12" Mesh

Beige 2"x2" on Gray 2"x2" on 12"x12" Mesh

Black 2″x2″ on 12"x12" Mesh

12"x12" Mesh