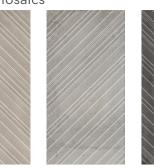

## Diagonal Patterns & Mosaics

White 18"x35"

Beige 18"x35" Gray 18"x35"

Black 18"x35"

White 2"x2" on 12"x12" Mesh

Beige 2"x2" on Gray 2"x2" on 12"x12" Mesh

Black 2″x2″ on 12"x12" Mesh

12"x12" Mesh