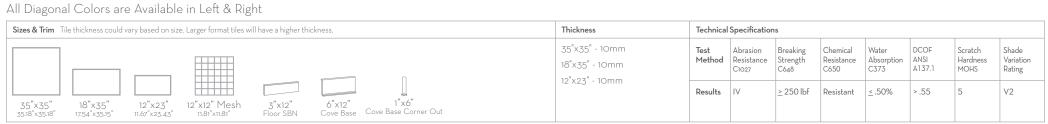

Grout joint recommendation: 1/8" | Always consult a professional installer for proper usage outdoors