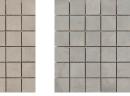

## Diagonal Patterns & Mosaics

White 18"x35"

Beige 18"x35" Gray 18"x35"

Black 18"x35"

White 2"x2" on 12"x12" Mesh

Beige 2"x2" on Gray 2"x2" on 12"x12" Mesh

Black 2″x2″ on 12"x12" Mesh

12"x12" Mesh