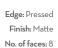

Barn<sup>™</sup> embraces the simple beauty of rustic, painted wood planks in rich, natural colors. Look beyond your floors by adding this series to your walls, creating a unique space.

BARN™

All Colors Available in Size 6"x35"