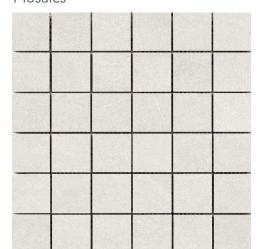

## Mosaics

White 2"x2" on 12"x12" Mesh

Sand 2"x2" on 12"x12" Mesh

Gray 2"x2" on 12"x12" Mesh

| Sizes & Trim Tile thickness could vary based on size. Larger format tiles will have a higher thickness. | Thickness                                           | Technical Specifications |            |                              |                   |                             |                        |                             |                              |
|---------------------------------------------------------------------------------------------------------|-----------------------------------------------------|--------------------------|------------|------------------------------|-------------------|-----------------------------|------------------------|-----------------------------|------------------------------|
|                                                                                                         | 18"x18" - 8.4mm<br>13"x23" - 8.4mm<br>12"x12" - 8mm | Test<br>Method           | Resistance | Breaking<br>Strength<br>C648 | Resistance        | Water<br>Absorption<br>C373 | DCOF<br>ANSI<br>A137.1 | Scratch<br>Hardness<br>MOHS | Shade<br>Variation<br>Rating |
|                                                                                                         | 12 XIZ - OITIIII                                    | Results                  | IV         | ≥ 250 lbf                    | Non-<br>Resistant | > 5%                        | < .42                  | 7                           | V2                           |