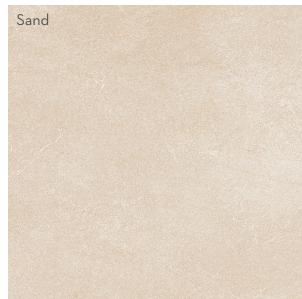

## Mosaics

White 2"x2" on 12"x12" Mesh

Sand 2"x2" on 12"x12" Mesh

Gray 2"x2" on 12"x12" Mesh

| Sizes & Trim Tile thickness could vary based on size. Larger format tiles will have a higher thickness. | Thickness                                           | Technical Specifications |            |                              |                   |                             |                        |                             |                              |
|---------------------------------------------------------------------------------------------------------|-----------------------------------------------------|--------------------------|------------|------------------------------|-------------------|-----------------------------|------------------------|-----------------------------|------------------------------|
|                                                                                                         | 18"x18" - 8.4mm<br>13"x23" - 8.4mm<br>12"x12" - 8mm | Test<br>Method           | Resistance | Breaking<br>Strength<br>C648 | Resistance        | Water<br>Absorption<br>C373 | DCOF<br>ANSI<br>A137.1 | Scratch<br>Hardness<br>MOHS | Shade<br>Variation<br>Rating |
|                                                                                                         | 12 XIZ - OITIIII                                    | Results                  | IV         | ≥ 250 lbf                    | Non-<br>Resistant | > 5%                        | < .42                  | 7                           | V2                           |