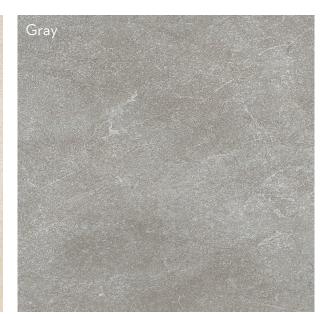

## Mosaics

White 2"x2" on 12"x12" Mesh

Sand 2"x2" on 12"x12" Mesh

Gray 2"x2" on 12"x12" Mesh

| Sizes & Trim Tile thickness could vary based on size. Larger format tiles will have a higher thickness. | Thickness                                           | Technical Specifications |            |                              |                   |                             |                        |                             |                              |
|---------------------------------------------------------------------------------------------------------|-----------------------------------------------------|--------------------------|------------|------------------------------|-------------------|-----------------------------|------------------------|-----------------------------|------------------------------|
|                                                                                                         | 18"x18" - 8.4mm<br>13"x23" - 8.4mm<br>12"x12" - 8mm | Test<br>Method           | Resistance | Breaking<br>Strength<br>C648 | Resistance        | Water<br>Absorption<br>C373 | DCOF<br>ANSI<br>A137.1 | Scratch<br>Hardness<br>MOHS | Shade<br>Variation<br>Rating |
|                                                                                                         | 12 XIZ - OITIIII                                    | Results                  | IV         | ≥ 250 lbf                    | Non-<br>Resistant | > 5%                        | < .42                  | 7                           | V2                           |