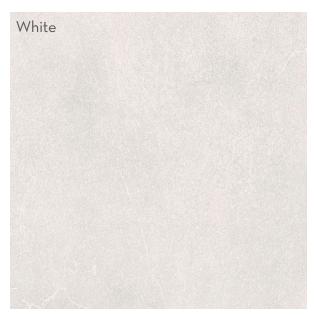

## Mosaics

White 2"x2" on 12"x12" Mesh

Sand 2"x2" on 12"x12" Mesh

Gray 2"x2" on 12"x12" Mesh

| Sizes & Trim Tile thickness could vary based on size. Larger format tiles will have a higher thickness. | Thickness                                           | Technical Specifications |            |                              |                   |                             |                        |                             |                              |
|---------------------------------------------------------------------------------------------------------|-----------------------------------------------------|--------------------------|------------|------------------------------|-------------------|-----------------------------|------------------------|-----------------------------|------------------------------|
|                                                                                                         | 18"x18" - 8.4mm<br>13"x23" - 8.4mm<br>12"x12" - 8mm | Test<br>Method           | Resistance | Breaking<br>Strength<br>C648 | Resistance        | Water<br>Absorption<br>C373 | DCOF<br>ANSI<br>A137.1 | Scratch<br>Hardness<br>MOHS | Shade<br>Variation<br>Rating |
|                                                                                                         | 12 XIZ - OITIIII                                    | Results                  | IV         | ≥ 250 lbf                    | Non-<br>Resistant | > 5%                        | < .42                  | 7                           | V2                           |