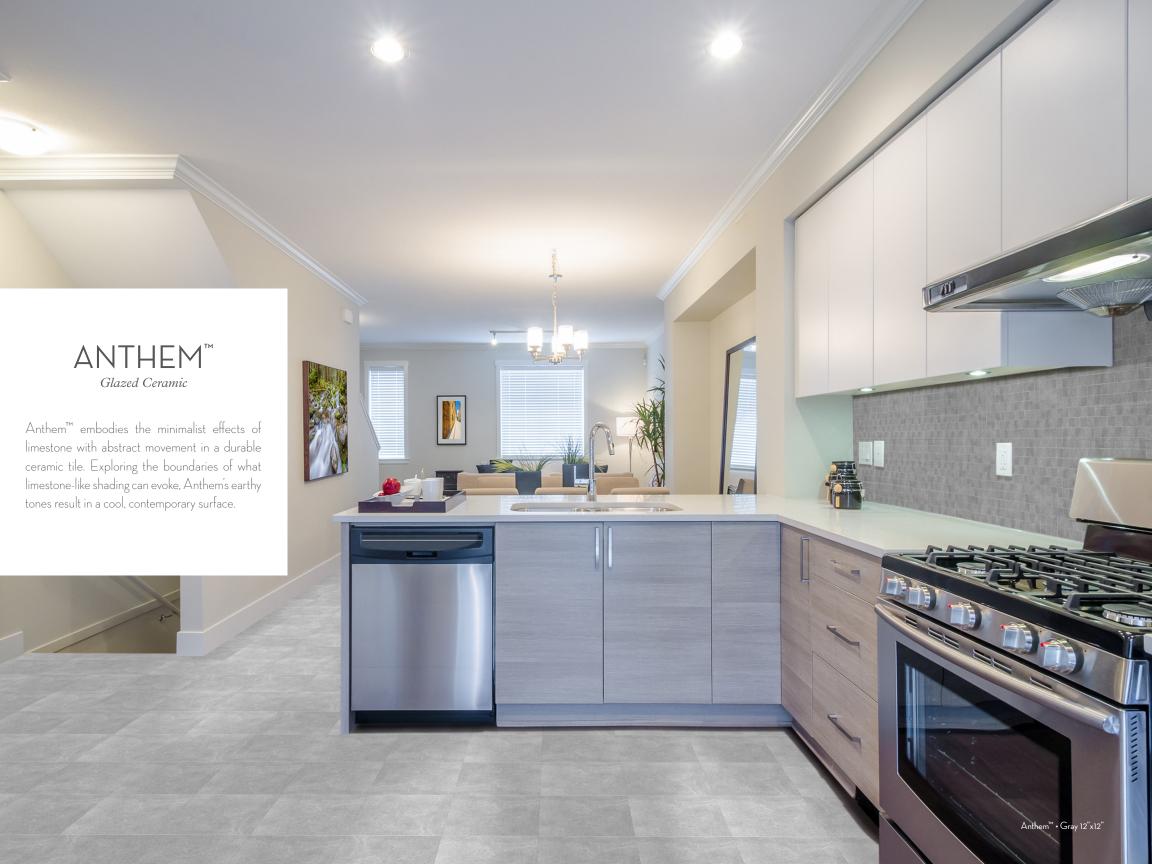

Edge: Pressed Finish: Matte No. of faces: 8

All Colors Available in Sizes 18"x18", 13"x23", 12"x12"