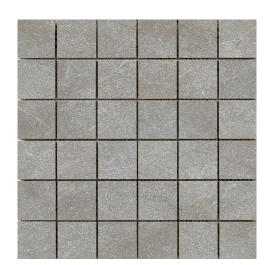

## Mosaics

White 2"x2" on 12"x12" Mesh

Sand 2"x2" on 12"x12" Mesh

Gray 2"x2" on 12"x12" Mesh

| Sizes & Trim Tile thickness could vary based on size. Larger format tiles will have a higher thickness. | Thickness                                           | Technical Specifications |            |                              |                   |                             |                        |                             |                              |
|---------------------------------------------------------------------------------------------------------|-----------------------------------------------------|--------------------------|------------|------------------------------|-------------------|-----------------------------|------------------------|-----------------------------|------------------------------|
|                                                                                                         | 18"x18" - 8.4mm<br>13"x23" - 8.4mm<br>12"x12" - 8mm | Test<br>Method           | Resistance | Breaking<br>Strength<br>C648 | Resistance        | Water<br>Absorption<br>C373 | DCOF<br>ANSI<br>A137.1 | Scratch<br>Hardness<br>MOHS | Shade<br>Variation<br>Rating |
|                                                                                                         | 12 XIZ - OITIIII                                    | Results                  | IV         | ≥ 250 lbf                    | Non-<br>Resistant | > 5%                        | < .42                  | 7                           | V2                           |