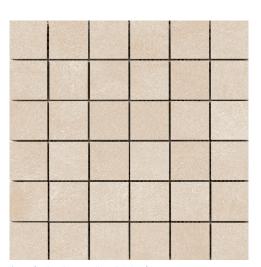

## Mosaics

White 2"x2" on 12"x12" Mesh

Sand 2"x2" on 12"x12" Mesh

Gray 2"x2" on 12"x12" Mesh

| Sizes & Trim Tile thickness could vary based on size. Larger format tiles will have a higher thickness. | Thickness                                           | Technical Specifications |            |                              |                   |                             |                        |                             |                              |
|---------------------------------------------------------------------------------------------------------|-----------------------------------------------------|--------------------------|------------|------------------------------|-------------------|-----------------------------|------------------------|-----------------------------|------------------------------|
|                                                                                                         | 18"x18" - 8.4mm<br>13"x23" - 8.4mm<br>12"x12" - 8mm | Test<br>Method           | Resistance | Breaking<br>Strength<br>C648 | Resistance        | Water<br>Absorption<br>C373 | DCOF<br>ANSI<br>A137.1 | Scratch<br>Hardness<br>MOHS | Shade<br>Variation<br>Rating |
|                                                                                                         | 12 XIZ - OITIIII                                    | Results                  | IV         | ≥ 250 lbf                    | Non-<br>Resistant | > 5%                        | < .42                  | 7                           | V2                           |