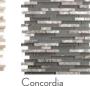

### SLATE STACKED STONE

Products that have natural, tactile qualities that resemble stacked stone, natural wood, concrete, and brick add visual interest and dimension while providing a perfect backdrop to the overall space.

Slate Stacked Stone™ with its natural variation in color and striking layered texture, Slate creates a unique showpiece in any environment.

Black Quartizite