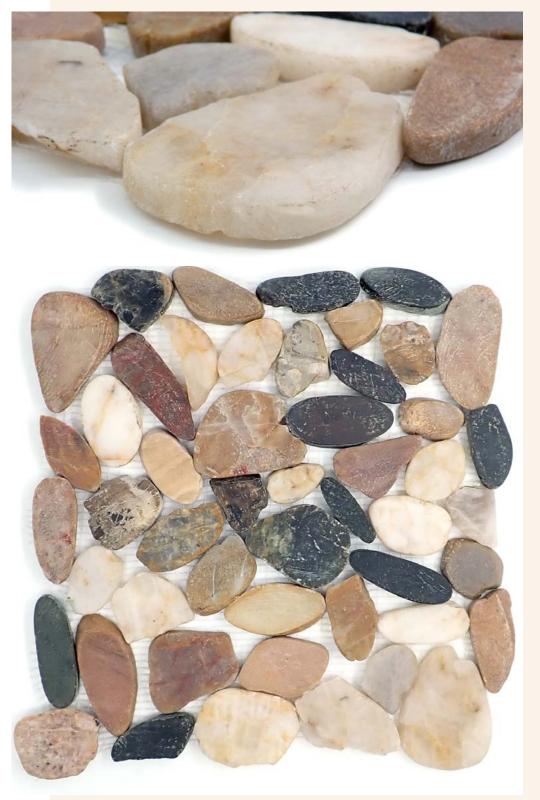

### NATURAL PEBBLES

Rivera™ | 4 Color

### RIVERA PEBBLES\*\*

Rivera Pebbles<sup>™</sup> recalls the burnished stones that grace the famous beaches along the French Riviera. Available on interlocking mesh, Rivera Pebbles<sup>™</sup> brings a relaxed harmony to interior spaces.