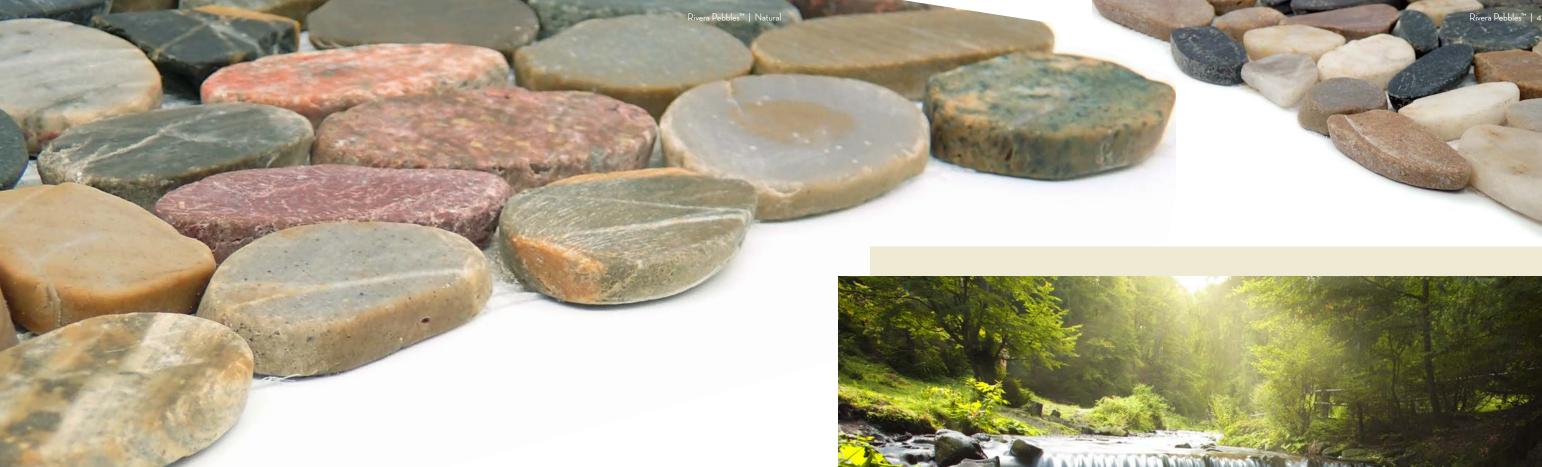

### NATURAL PEBBLES

Rivera™ | 4 Color

### RIVERA PEBBLES\*\*

Rivera Pebbles<sup>™</sup> recalls the burnished stones that grace the famous beaches along the French Riviera. Available on interlocking mesh, Rivera Pebbles<sup>™</sup> brings a relaxed harmony to interior spaces.