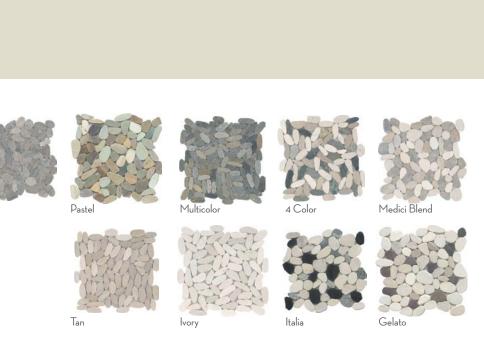

### NATURAL PEBBLES

Rivera™ | 4 Color

### RIVERA PEBBLES\*\*

Rivera Pebbles<sup>™</sup> recalls the burnished stones that grace the famous beaches along the French Riviera. Available on interlocking mesh, Rivera Pebbles<sup>™</sup> brings a relaxed harmony to interior spaces.