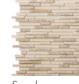

### SLATE STACKED STONE

Products that have natural, tactile qualities that resemble stacked stone, natural wood, concrete, and brick add visual interest and dimension while providing a perfect backdrop to the overall space.

Slate Stacked Stone™ with its natural variation in color and striking layered texture, Slate creates a unique showpiece in any environment.

Black Quartizite