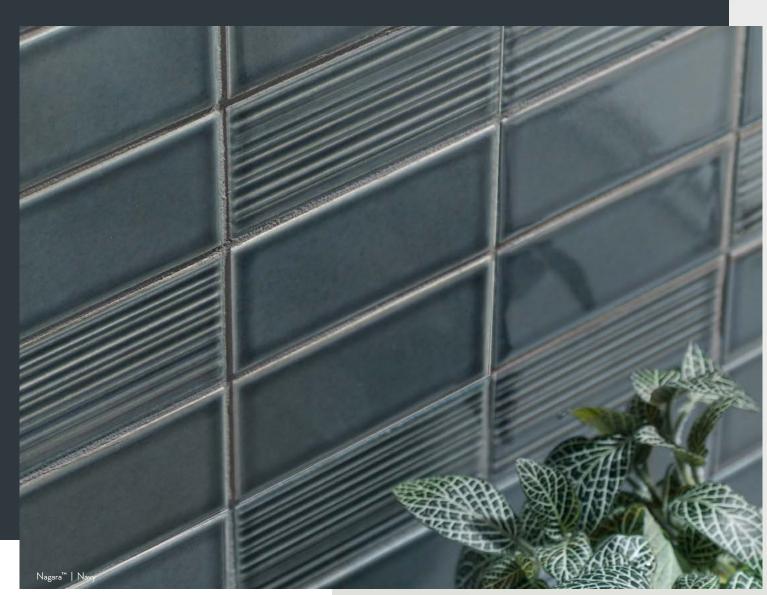

### PERFECTLY IMPERFECT HANDMADE LOOKS

Nagara<sup>™</sup> ceramic mosaic tile celebrates the ebb and flow between solids and textures.

The glossy brick design is a mix of linear texture and subtle shade variations. Available in four timeless colorways, Nagara is a perfect complement for any design aesthetic.