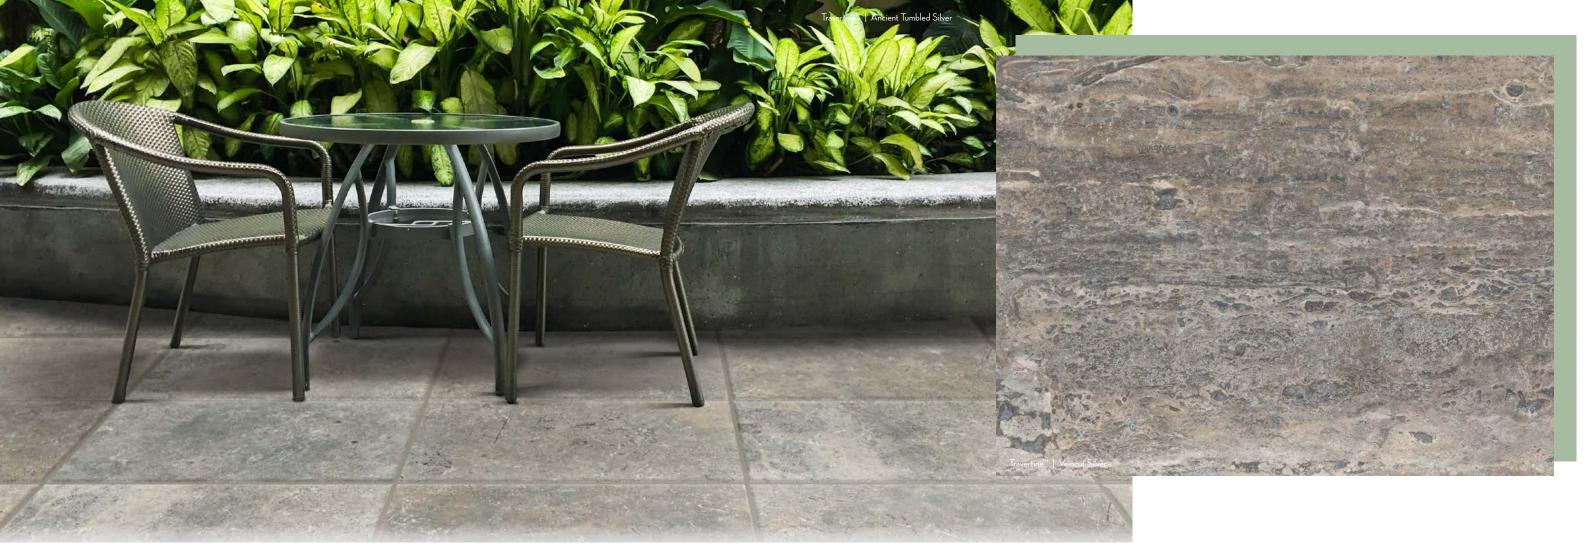

### TRAVERTINE

Travertine stone features neutral colors in multiple sizes and mosaics. This series is notable for its versatility.

Tile and stone are materials often used outdoors for their natural appeal and durability to withstand the forces of nature.