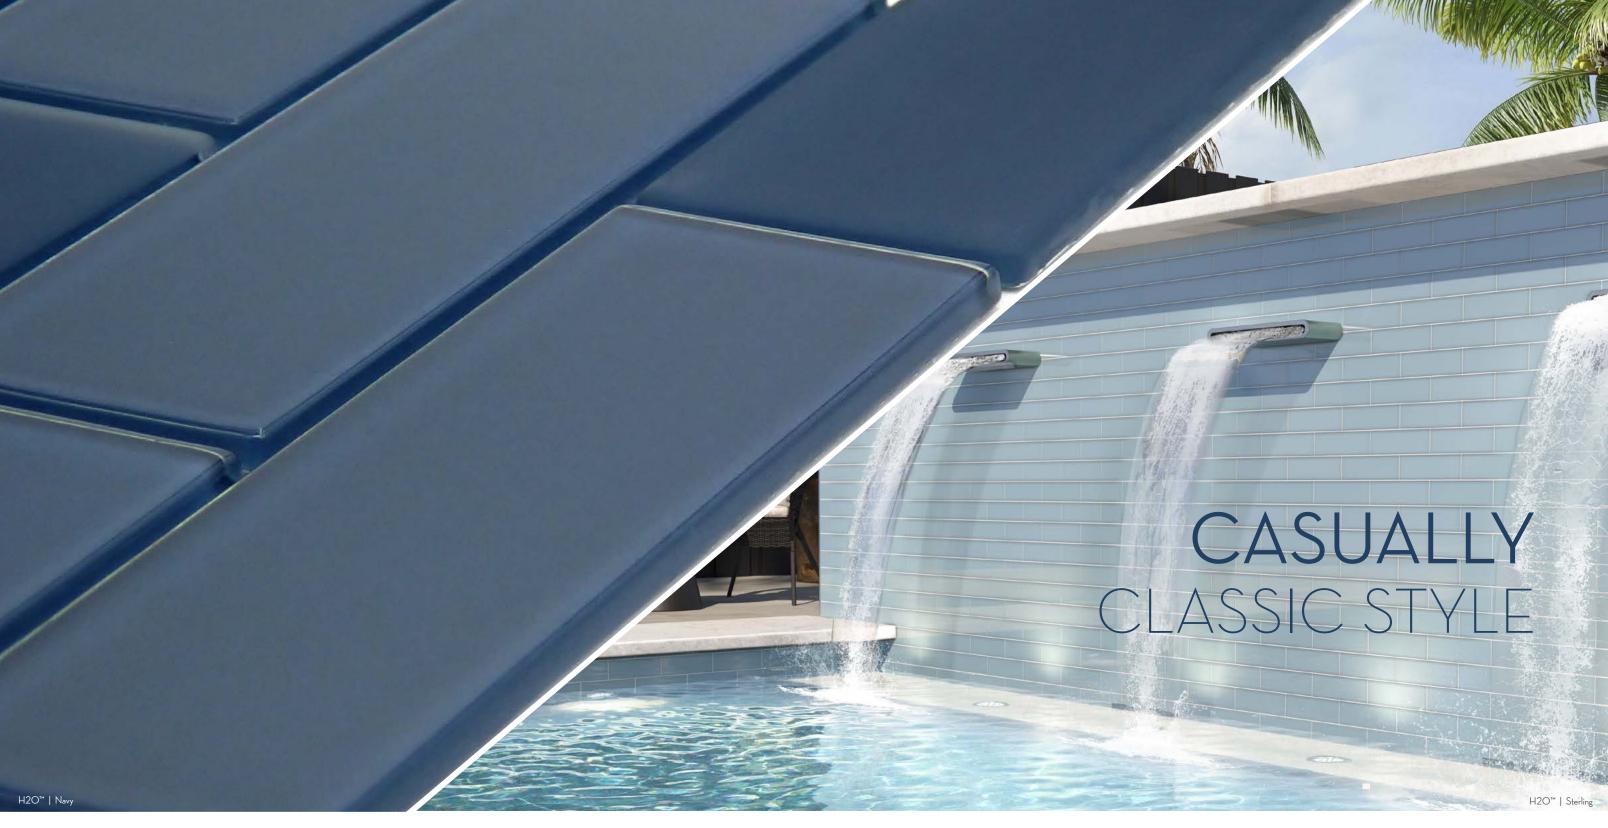

### OUTDOOR SPACES

 $H20^{\text{\tiny TM}}$ 

Inspired by the rich colors found in deep water, H2O™ is a fresh take on subway tiles in a clean, modern mosaic.