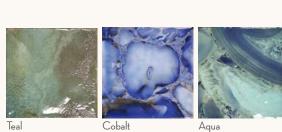

### IMMERSE<sup>TM</sup>

The many benefits of tile extend to the outdoors with Immerse<sup>™</sup> Porcelain tile as a prime example. Designed for walls, in addition to being pool-rated, let your imagination take over with a one-of-a-kind design featuring three splashy colors: Cobalt, Aqua and Teal.