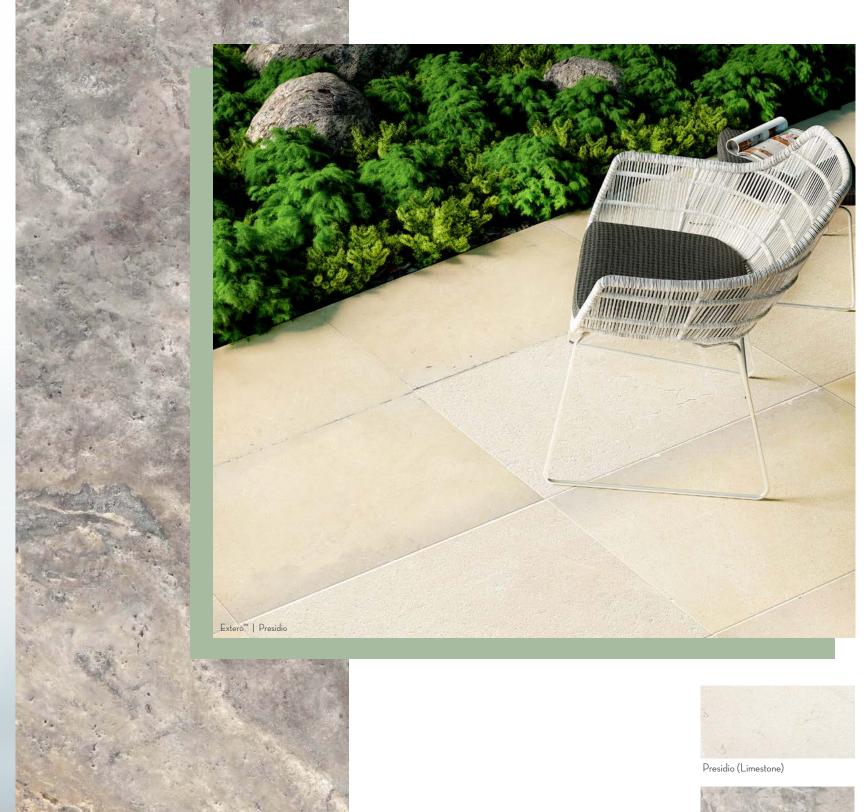

### EXTERO

Extra in every way, Extero™ natural stone pavers are perfect for outdoor spaces that seek the ideal finishing touch. Available as standalone tiles or as a Versailles pattern set.

Whether you are looking for the subtle beauty of limestone, the earthy look of travertine or the elegant look of marble, Extero has you covered.

Silver (Travertine)