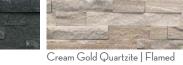

### STRUCTURE

With a natural variation and an impressive mix of stones, Structure™ offers multiple colors in stacked legers. The blend of texture is sure to make a lasting impression.

Beige Stacked Ledger

Blue Stacked Ledger