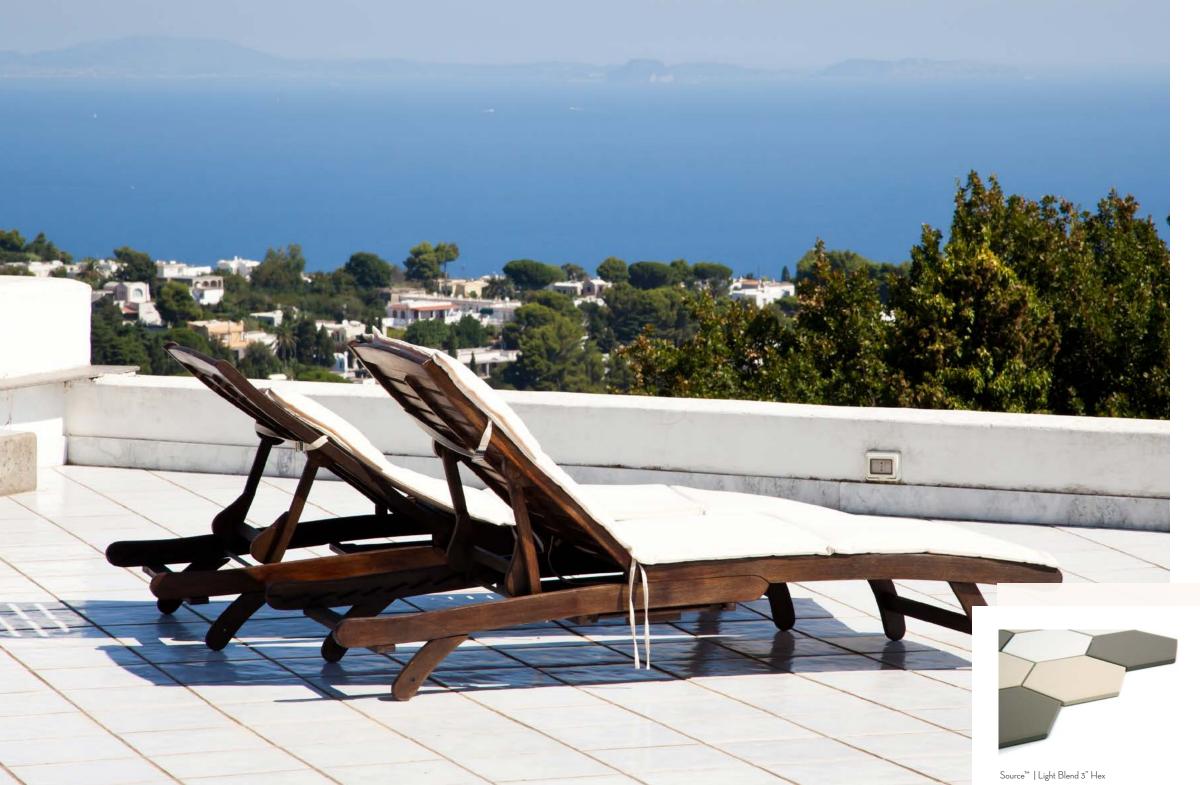

### SOURCE

The clean, natural design aesthetic of Source™ is amplified through its neutral color palette. The contemporary shapes and smooth, matte finish make Source the tile of choice.