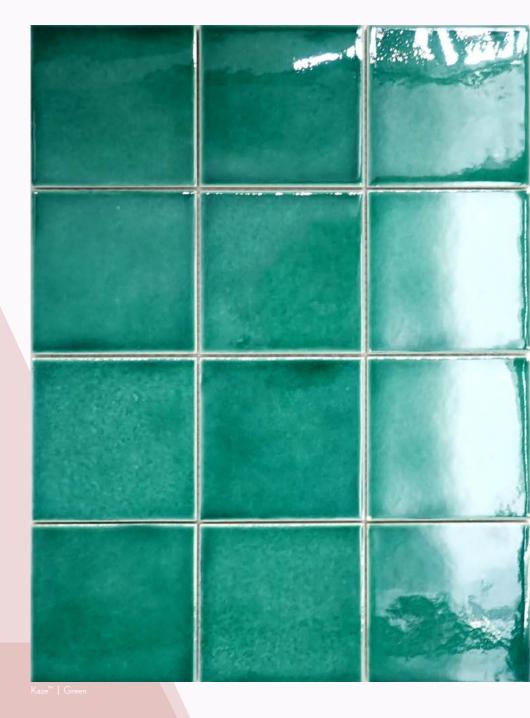

### KAZE

### A DIFFERENCE YOU CAN SEE AND FEEL.

Kaze<sup>™</sup>, a word derived by air, wind, manner and style. Available in six neutral colorways, these mosaics evoke memories of spring and summer. Kaze is the perfect choice to add a serene, naturalness, and earthy feel to your space.