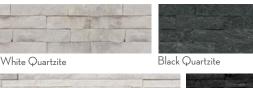

### SLATE STACKED STONE

Products that have natural, tactile qualities that resemble stacked stone, natural wood, concrete, and brick add visual interest and dimension while providing a perfect backdrop to the overall space.

Slate Stacked Stone™ with its natural variation in color and striking layered texture, Slate creates a unique showpiece in any environment.

Black Quartizite