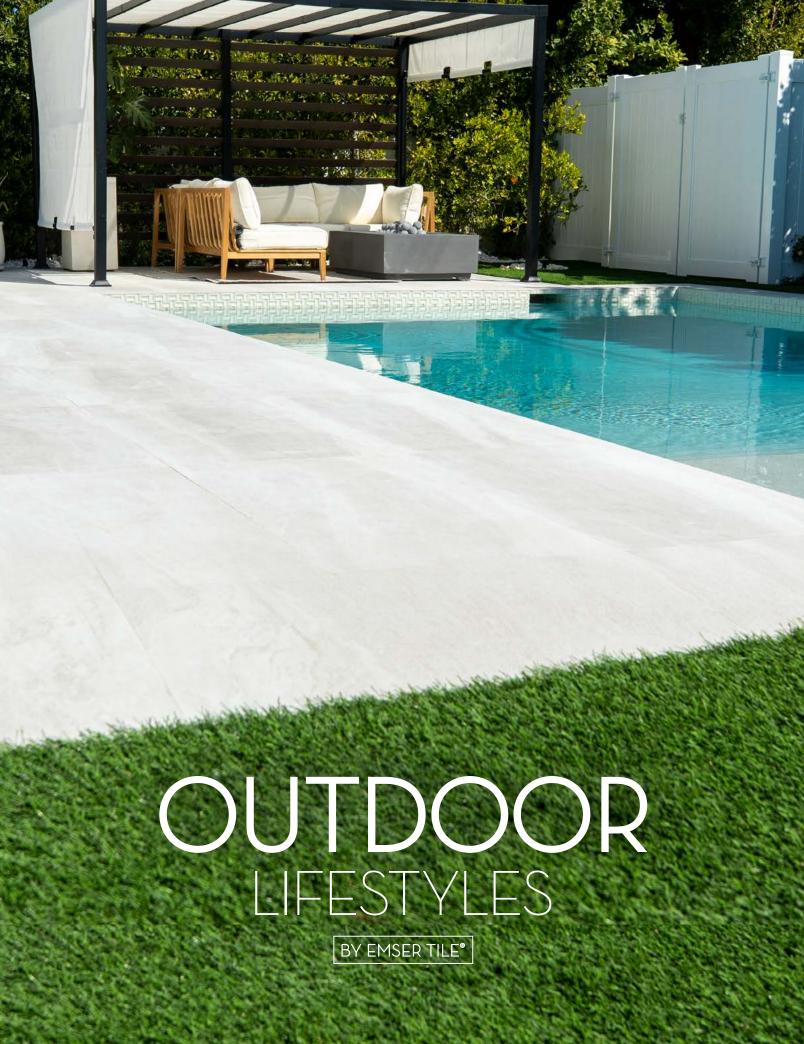

### EXTERO

Extra in every way, Extero™ natural stone pavers are perfect for outdoor spaces that seek the ideal finishing touch. Available as standalone tiles or as a Versailles pattern set.

Whether you are looking for the subtle beauty of limestone, the earthy look of travertine or the elegant look of marble, Extero has you covered.





Silver (Travertine)

### SLATE STACKED STONE

Products that have natural, tactile qualities that resemble stacked stone, natural wood, concrete, and brick add visual interest and dimension while providing a perfect backdrop to the overall space.

Slate Stacked Stone™ with its natural variation in color and striking layered texture, Slate creates a unique showpiece in any environment.









Black Quartizite



### STRUCTURE

With a natural variat