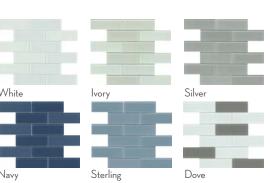

### OUTDOOR SPACES

 $H20^{\text{\tiny TM}}$ 

Inspired by the rich colors found in deep water, H2O™ is a fresh take on subway tiles in a clean, modern mosaic.