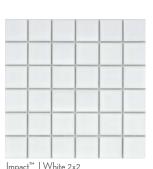

### SIMPLICITY MEETS FUNCTIONALITY The clean and bright look of Impact™ makes a statement in any room. Timeless patterns such as Hex and Herringbone complement both modern and traditional design aesthetics. This matte tile offers a more subdued look. White Hex Gray Herringbone Impact<sup>™</sup> | White Gray 2x2 All Patterns Available in Hex, Herringbone, 2x2, Stacked and Fan. White Herringbone Gray 1"x3" Stacked