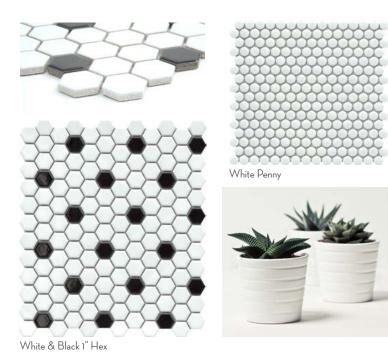

### SIMPLICITY MEETS FUNCTIONALITY The clean and bright look of Impact™ makes a statement in any room. Timeless patterns such as Hex and Herringbone complement both modern and traditional design aesthetics. This matte tile offers a more subdued look. White Hex Gray Herringbone Impact<sup>™</sup> | White Gray 2x2 All Patterns Available in Hex, Herringbone, 2x2, Stacked and Fan. White Herringbone Gray 1"x3" Stacked