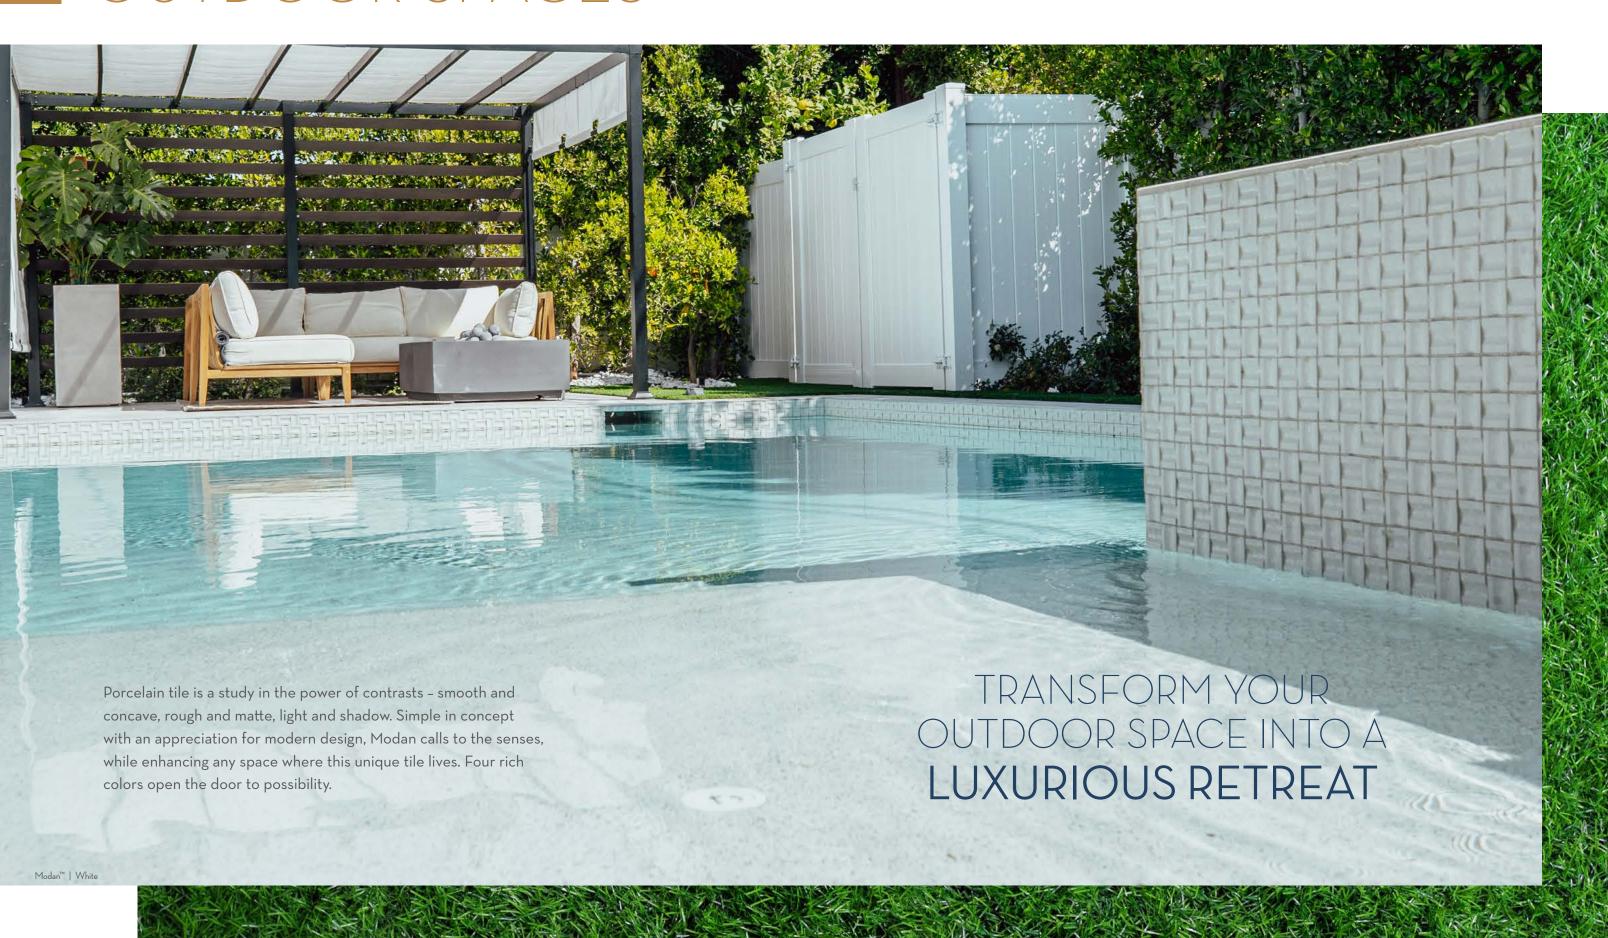

### TRAVERTINE

Travertine stone features neutral colors in multiple sizes and mosaics. This series is notable for its versatility.

Tile and stone are materials often used outdoors for their natural appeal and durability to withstand the forces of nature.