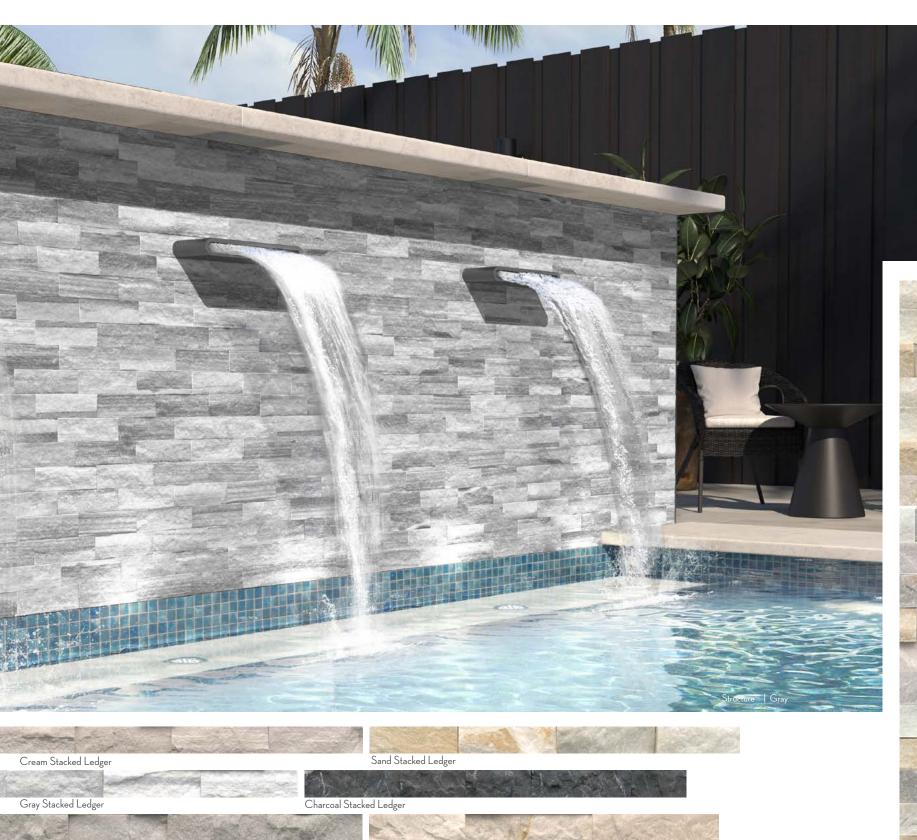

### STRUCTURE

With a natural variation and an impressive mix of stones, Structure™ offers multiple colors in stacked legers. The blend of texture is sure to make a lasting impression.

Beige Stacked Ledger

Blue Stacked Ledger