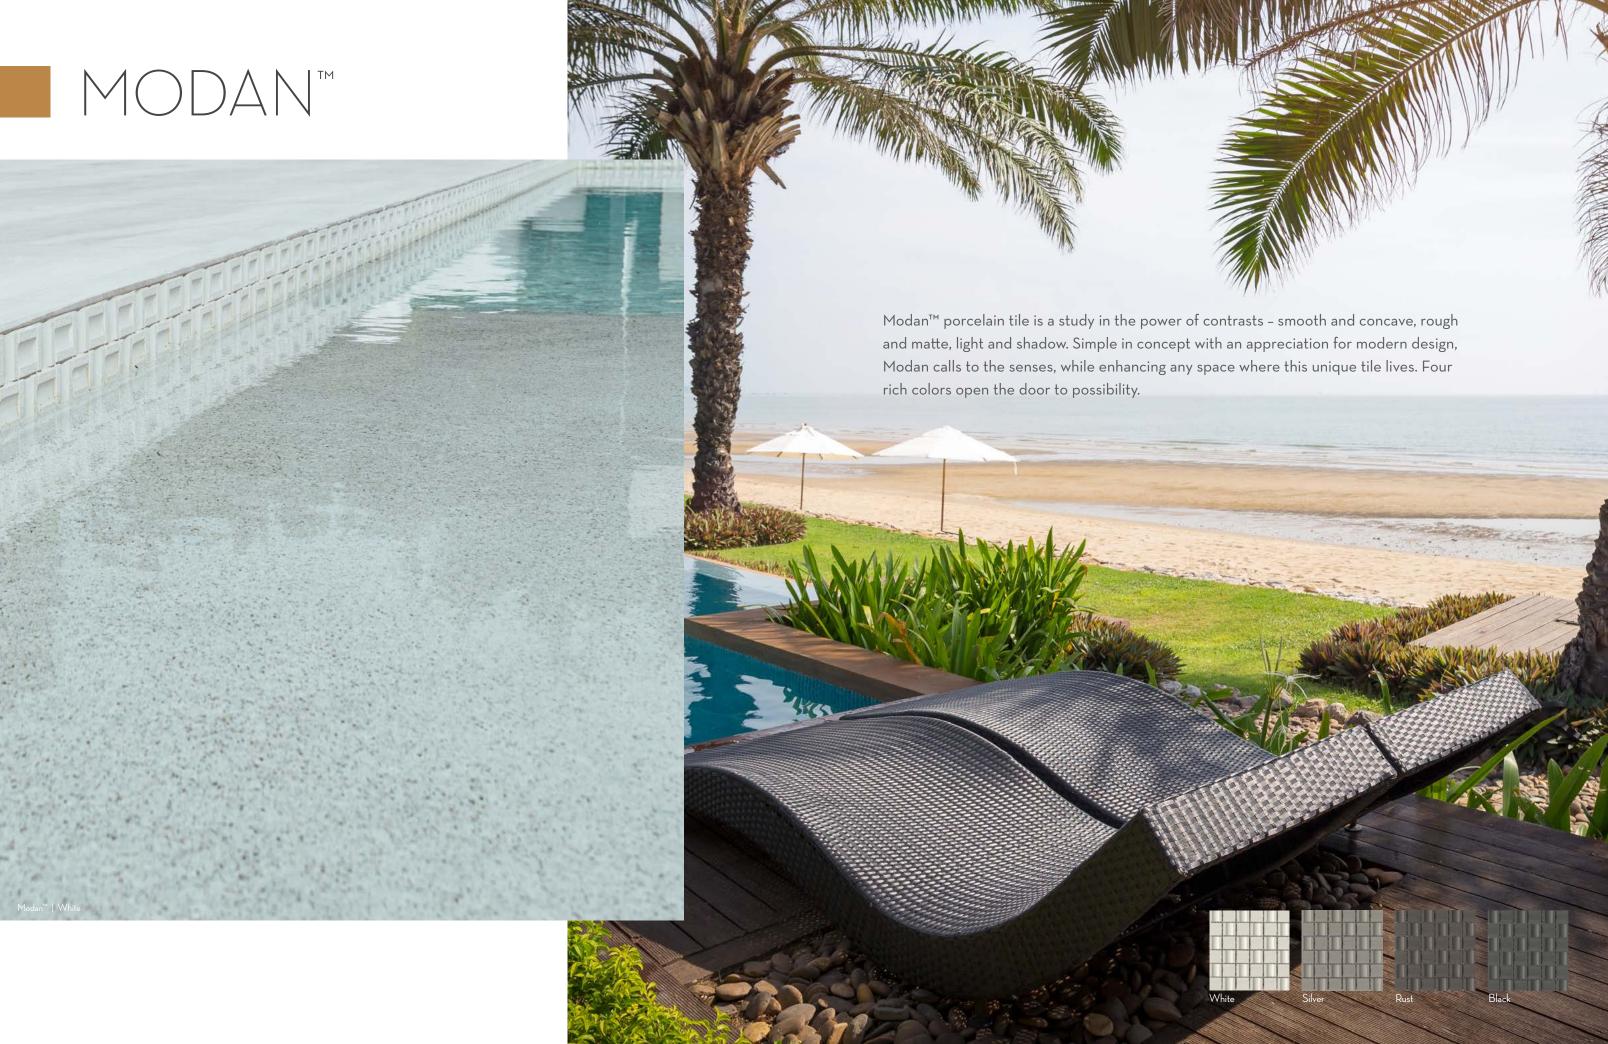

fresh take on subway tiles in a clean, modern mosaic.



### KAZE

### A DIFFERENCE YOU CAN SEE AND FEEL.



Kaze<sup>™</sup>, a word derived by air, wind, manner and style. Available in six neutral colorways, these mosaics evoke memories of spring and summer. Kaze is the perfect choice to add a serene, naturalness, and earthy feel to your space.







### LUCENTE

Transform your patios, terraces, and outdoor living areas into calming retreats from daily life.



















## QUIETLY UNDERSTATED & ELEGANT

Sophisticated and saturated in rich nature-influenced hues,
Mizu™ ceramic tile adds equal measures of style and flair
in interior design. The celebration of circles is evident in
five smart colors that will dress up walls in any room. The
graphic pattern is truly an eyecatcher.





### PERFECTLY IMPERFECT HANDMADE LOOKS







Nagara<sup>™</sup> ceramic mosaic tile celebrates the ebb and flow between solids and textures.

The glossy brick design is a mix of linear texture and subtle shade variations. Available in four timeless colorways, Nagara is a perfect complement for any design aesthetic.



















Influence™ | Fawn

BACKYARD BASICS

### SIMPLICITY MEETS FUNCTIONALITY The clean and bright look of Impact™ makes a statement in any room. Timeless patterns such as Hex and Herringbone complement both modern and traditional design aesthetics. This matte tile offers a more subdued look. White Hex Gray Herringbone Impact<sup>™</sup> | White Gray 2x2 All Patterns Available in Hex, Herringbone, 2x2, Stacked and Fan. White Herringbone Gray 1"x3" Stacked

####