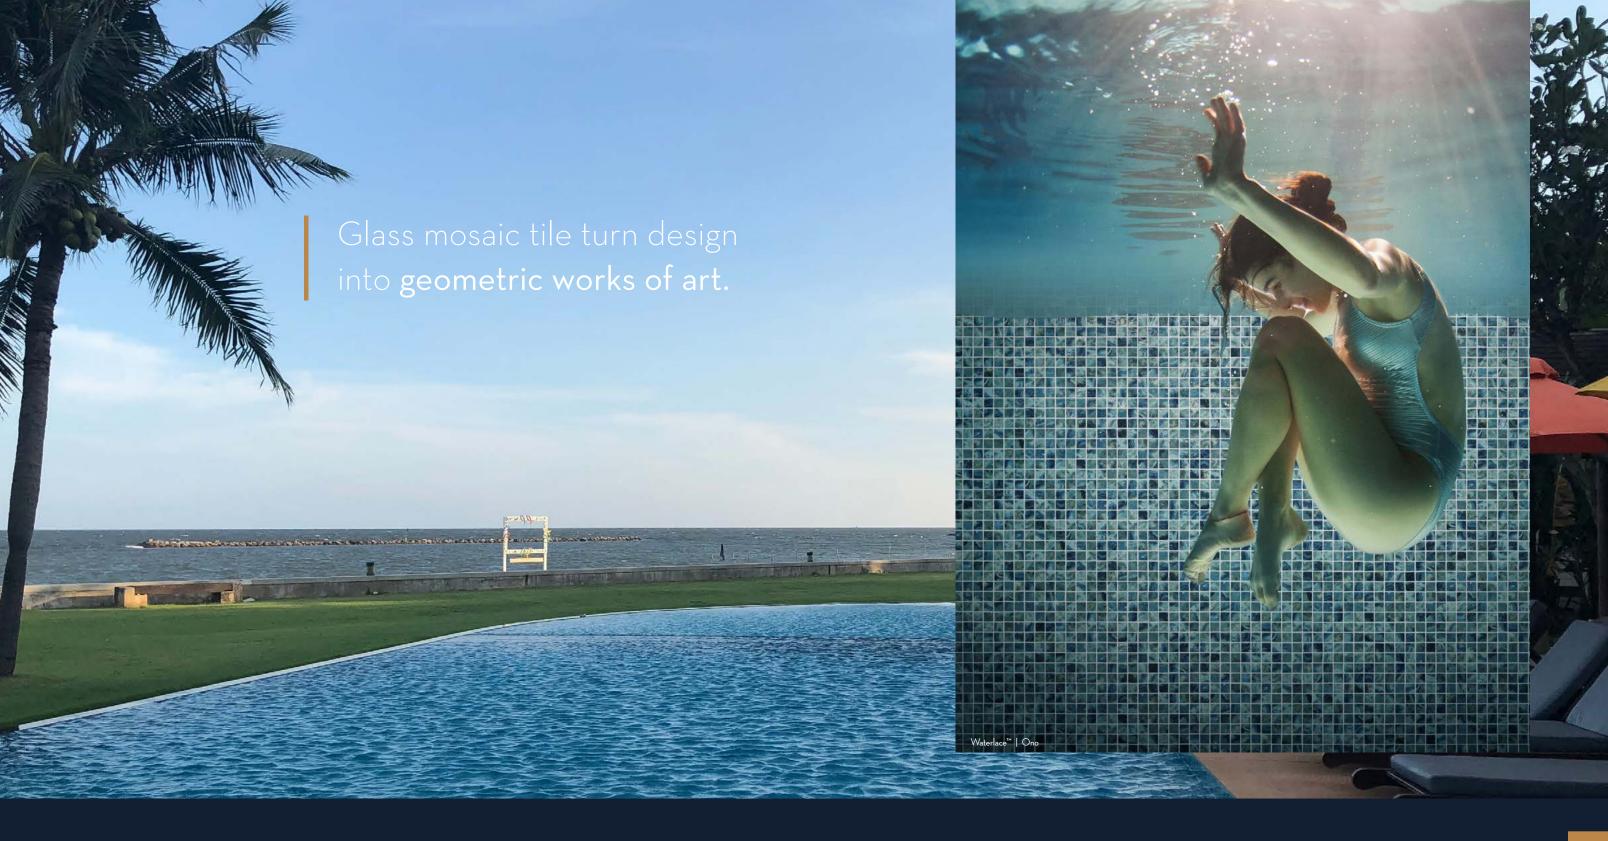

Immerse – Skillfully designed open air retreats provide an extension of interior living and working spaces, and outdoor tile can help blur the lines between interior and exterior environments.

Delve below the surface with an homage to the beauty and complexity of water colors. Waterlace™ glass mosaic tile turns designs into geometric works of art. Uniquely yours and suitably indoor and out, for pools, and signature walls.

WATERLACETM