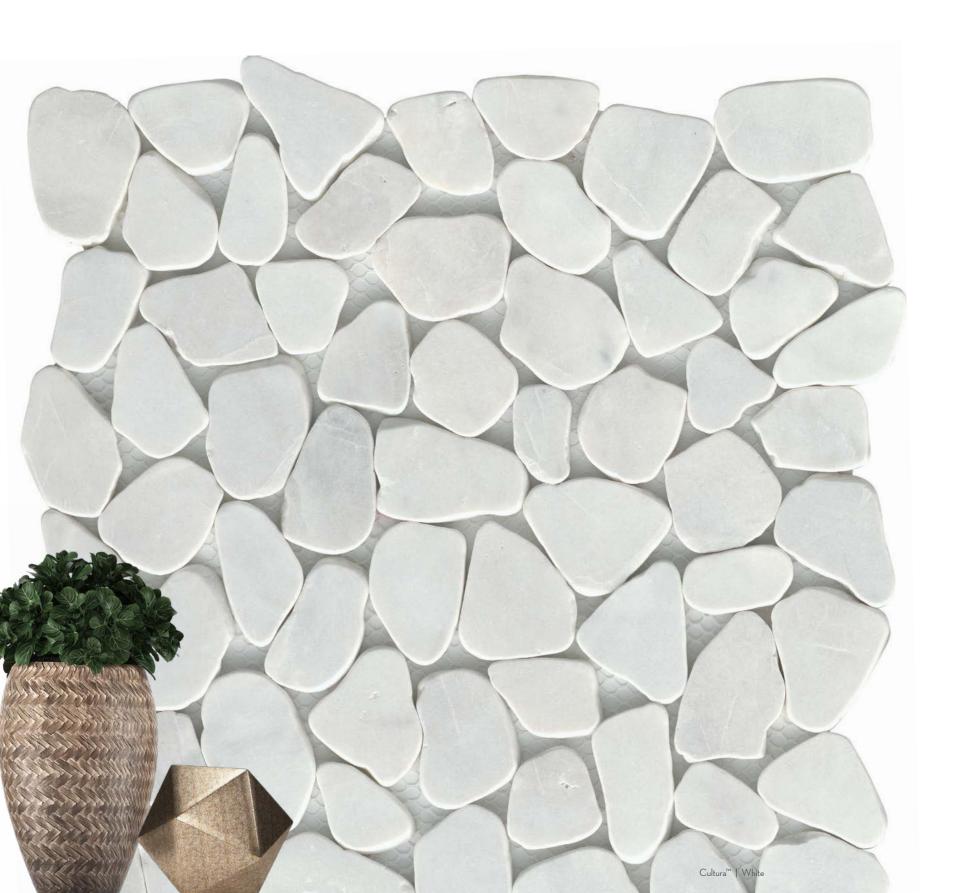

### RIVERA PEBBLES\*\*

Rivera Pebbles<sup>™</sup> recalls the burnished stones that grace the famous beaches along the French Riviera. Available on interlocking mesh, Rivera Pebbles<sup>™</sup> brings a relaxed harmony to interior spaces.