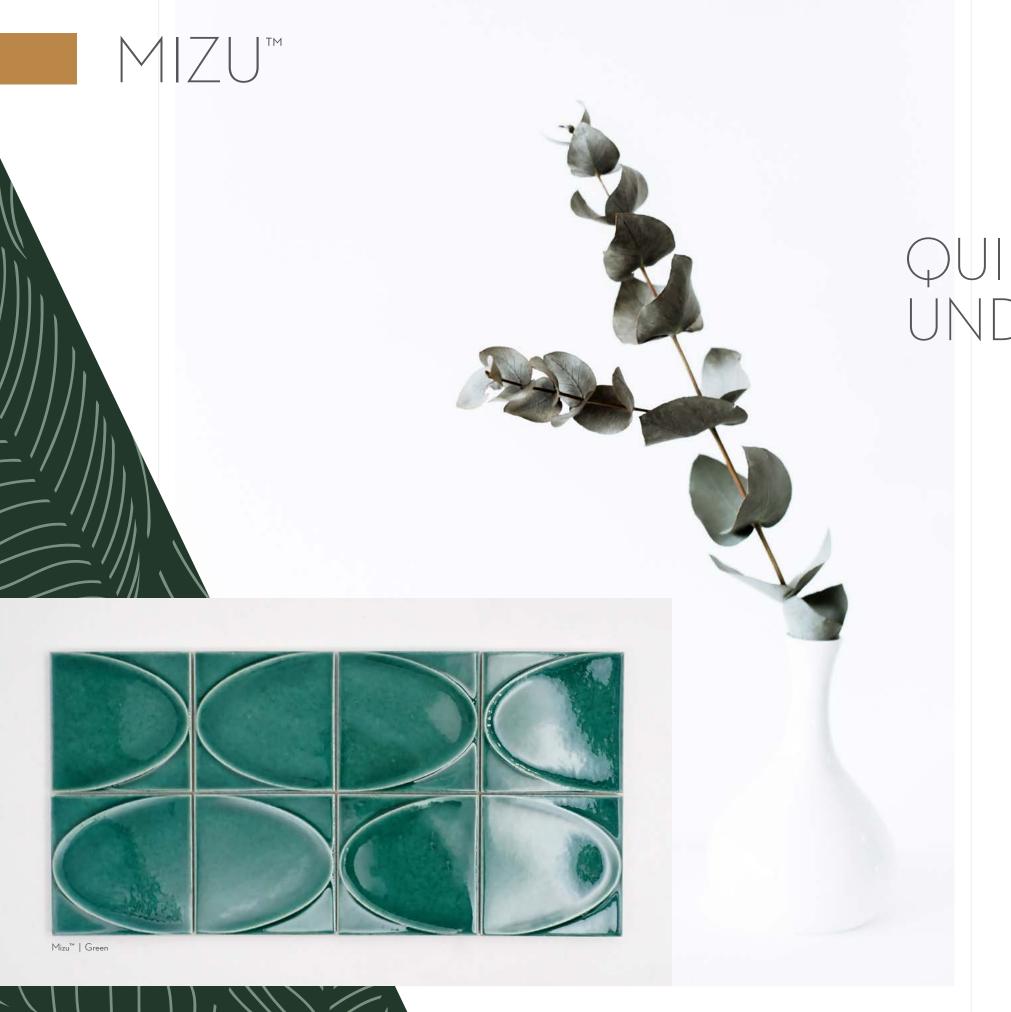

## QUIETLY UNDERSTATED & ELEGANT

Sophisticated and saturated in rich nature-influenced hues,
Mizu™ ceramic tile adds equal measures of style and flair
in interior design. The celebration of circles is evident in
five smart colors that will dress up walls in any room. The
graphic pattern is truly an eyecatcher.