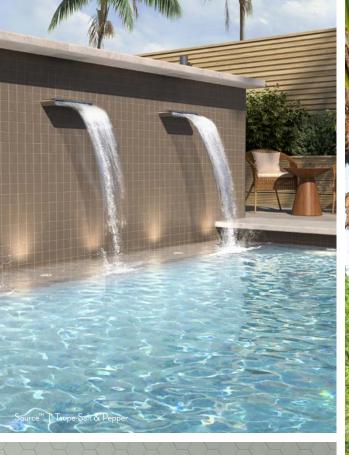

\* Polished finish not recommended for outdoor floors.

Making the most of time spent outdoors is a national pastime, and Galore™ glass mosaic tile for pools gives us one more reason to embrace our backyards. With durability meant to stand the test of time – Galore offers a stylish assortment of colors available in easy-to-install mosaics. High performance jewels for the pool!