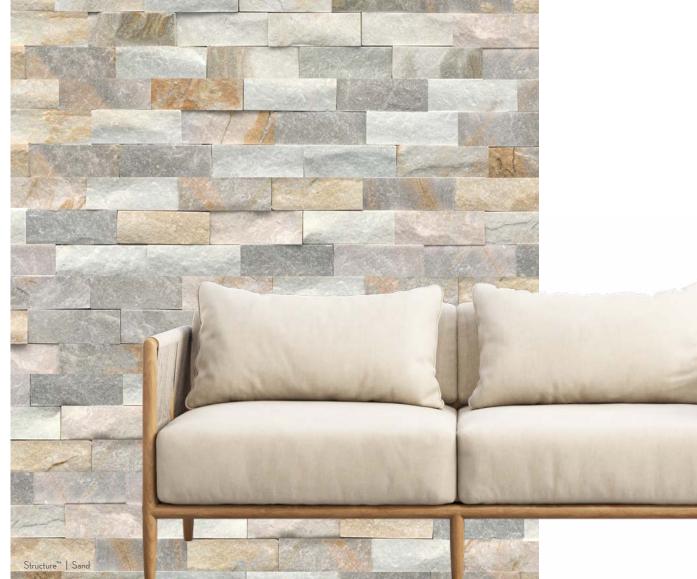

### STRUCTURE

With a natural variation and an impressive mix of stones, Structure™ offers multiple colors in stacked legers. The blend of texture is sure to make a lasting impression.

Beige Stacked Ledger