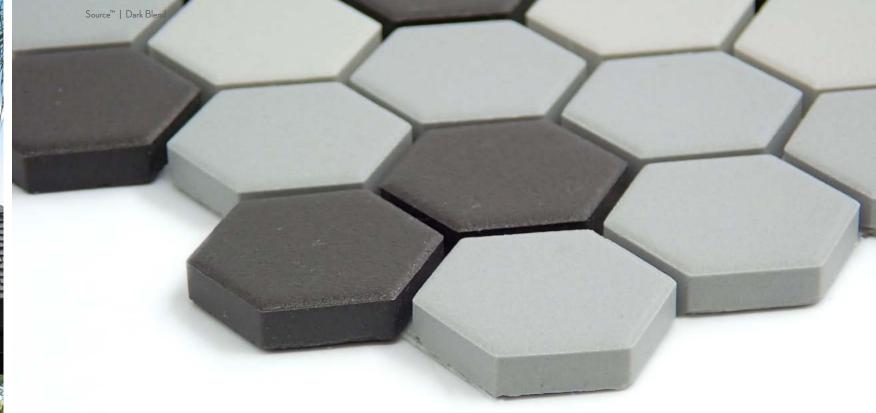

### SOURCE

The clean, natural design aesthetic of Source™ is amplified through its neutral color palette. The contemporary shapes and smooth, matte finish make Source the tile of choice.