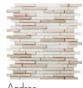

### STRUCTURE

With a natural variation and an impressive mix of stones, Structure™ offers multiple colors in stacked legers. The blend of texture is sure to make a lasting impression.

Beige Stacked Ledger