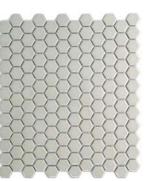

### SIMPLICITY MEETS FUNCTIONALITY The clean and bright look of Impact™ makes a statement in any room. Timeless patterns such as Hex and Herringbone complement both modern and traditional design aesthetics. This matte tile offers a more subdued look. White Hex Gray Herringbone Impact<sup>™</sup> | White Gray 2x2 All Patterns Available in Hex, Herringbone, 2x2, Stacked and Fan. White Herringbone Gray 1"x3" Stacked