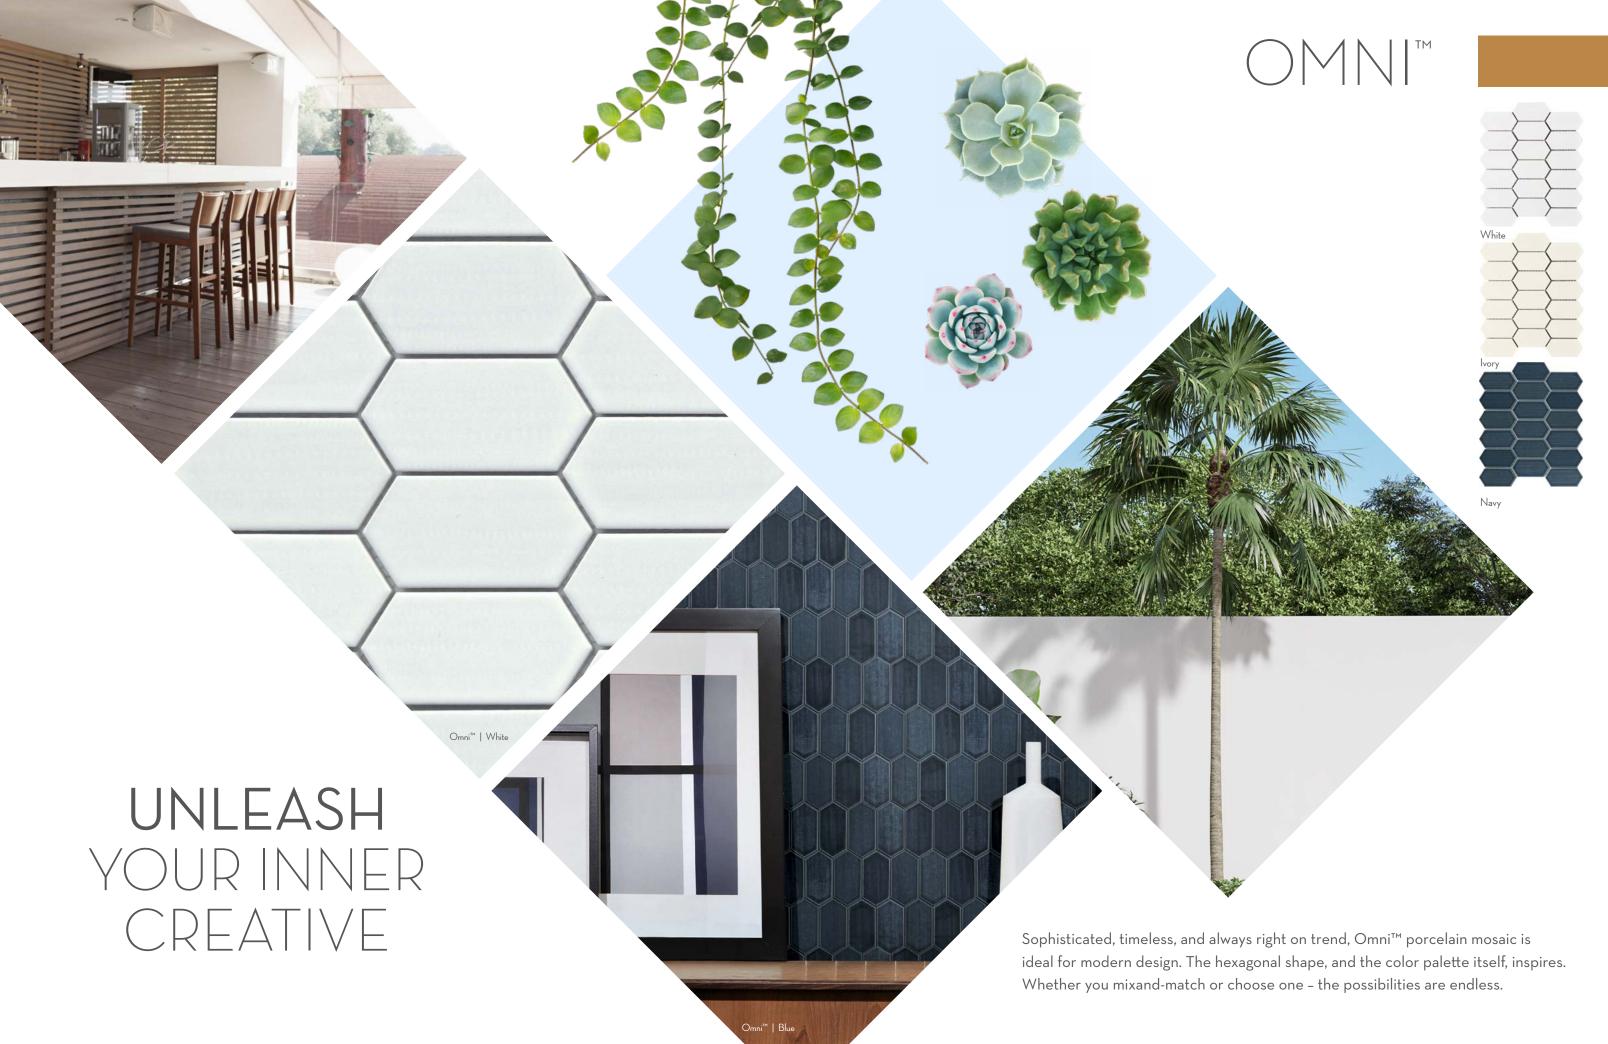

earthy feel to your space.







### LUCENTE

Transform your patios, terraces, and outdoor living areas into calming retreats from daily life.



















## QUIETLY UNDERSTATED & ELEGANT

Sophisticated and saturated in rich nature-influenced hues,
Mizu™ ceramic tile adds equal measures of style and flair
in interior design. The celebration of circles is evident in
five smart colors that will dress up walls in any room. The
graphic pattern is truly an eyecatcher.





### PERFECTLY IMPERFECT HANDMADE LOOKS







Nagara<sup>™</sup> ceramic mosaic tile celebrates the ebb and flow between solids and textures.

The glossy brick design is a mix of linear texture and subtle shade variations. Available in four timeless colorways, Nagara is a perfect complement for any design aesthetic.



















Influence™ | Fawn

BACKYARD BASICS

### SIMPLICITY MEETS FUNCTIONALITY The clean and bright look of Impact™ makes a statement in any room. Timeless patterns such as Hex and Herringbone complement both modern and traditional design aesthetics. This matte tile offers a more subdued look. White Hex Gray Herringbone Impact<sup>™</sup> | White Gray 2x2 All Patterns Available in Hex, Herringbone, 2x2, Stacked and Fan. White Herringbone Gray 1"x3" Stacked

#### INFLUENCE

Since nature plays such an important role in wellbeing, outdoor areas continue to gain more significance in the overall design of a space with the addition of pools, patios, outdoor kitchens, and fireplaces.



Fawn Arabesque





The clean, striking look of Influence™ offers a retro vibe in a traditional mosai