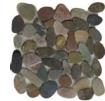

### NATURAL PEBBLES

Rivera™ | 4 Color

### RIVERA PEBBLES\*\*

Rivera Pebbles<sup>™</sup> recalls the burnished stones that grace the famous beaches along the French Riviera. Available on interlocking mesh, Rivera Pebbles<sup>™</sup> brings a relaxed harmony to interior spaces.