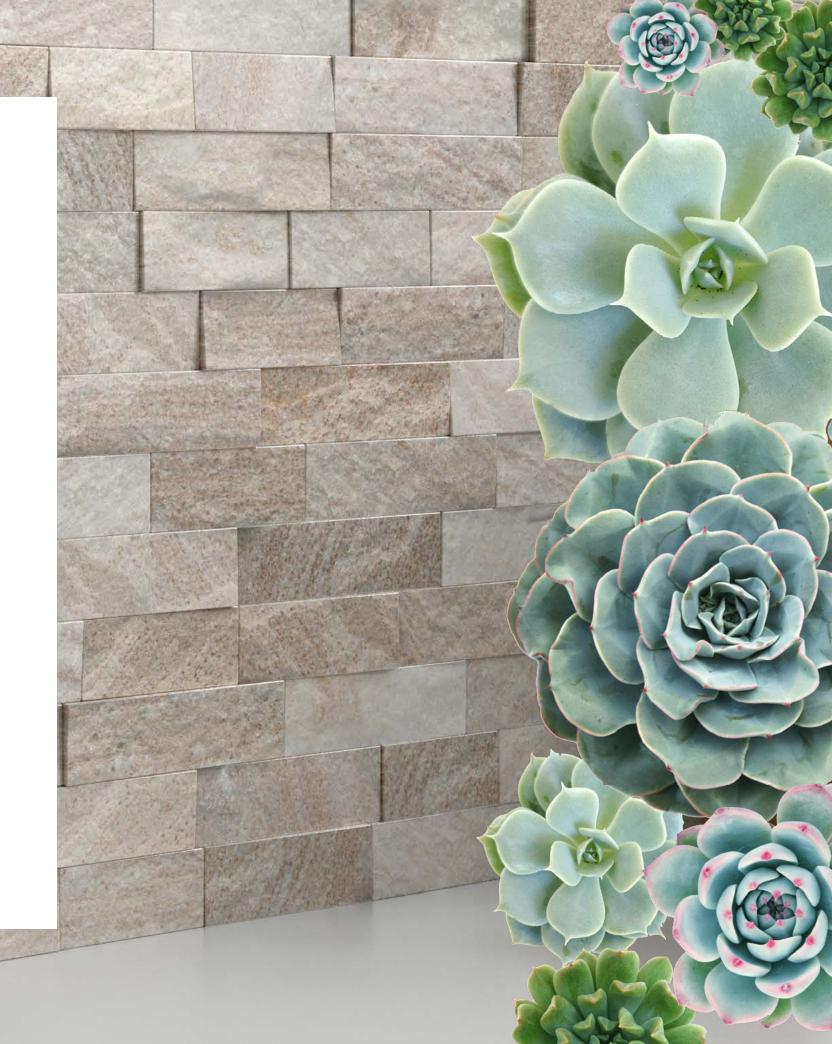

### SLATE STACKED STONE

Products that have natural, tactile qualities that resemble stacked stone, natural wood, concrete, and brick add visual interest and dimension while providing a perfect backdrop to the overall space.

Slate Stacked Stone™ with its natural variation in color and striking layered texture, Slate creates a unique showpiece in any environment.

Black Quartizite