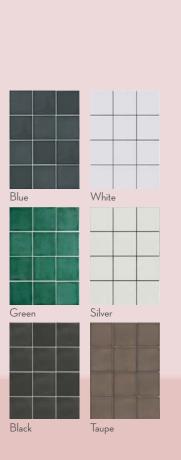

### KAZE

### A DIFFERENCE YOU CAN SEE AND FEEL.

Kaze<sup>™</sup>, a word derived by air, wind, manner and style. Available in six neutral colorways, these mosaics evoke memories of spring and summer. Kaze is the perfect choice to add a serene, naturalness, and earthy feel to your space.