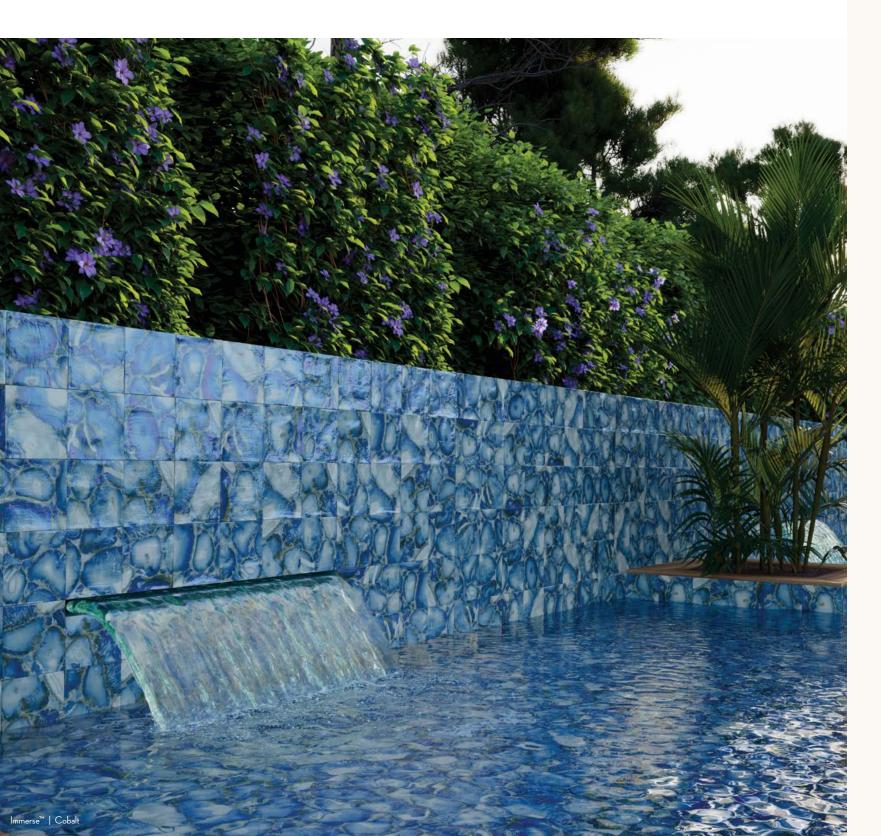

### IMMERSE<sup>TM</sup>

The many benefits of tile extend to the outdoors with Immerse<sup>™</sup> Porcelain tile as a prime example. Designed for walls, in addition to being pool-rated, let your imagination take over with a one-of-a-kind design featuring three splashy colors: Cobalt, Aqua and Teal.