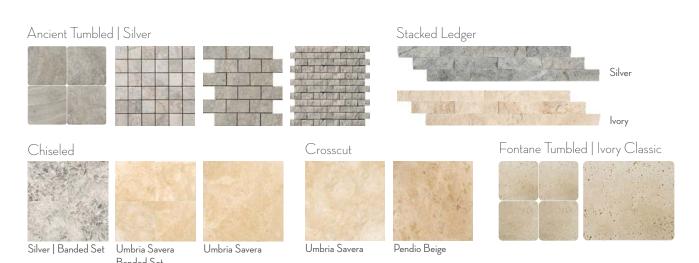

### EXTERO

Extra in every way, Extero™ natural stone pavers are perfect for outdoor spaces that seek the ideal finishing touch. Available as standalone tiles or as a Versailles pattern set.

Whether you are looking for the subtle beauty of limestone, the earthy look of travertine or the elegant look of marble, Extero has you covered.

Silver (Travertine)

### TRAVERTINE

Travertine stone features neutral colors in multiple sizes and mosaics. This series is notable for its versatility.

Tile and stone are materials often used outdoors for their natural appeal and durability to withstand the forces of nature.