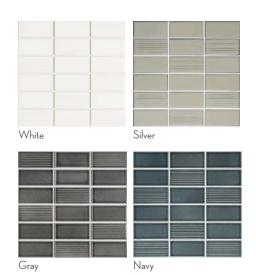

### PERFECTLY IMPERFECT HANDMADE LOOKS

Nagara<sup>™</sup> ceramic mosaic tile celebrates the ebb and flow between solids and textures.

The glossy brick design is a mix of linear texture and subtle shade variations. Available in four timeless colorways, Nagara is a perfect complement for any design aesthetic.