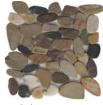

### NATURAL PEBBLES

Rivera™ | 4 Color

### RIVERA PEBBLES\*\*

Rivera Pebbles<sup>™</sup> recalls the burnished stones that grace the famous beaches along the French Riviera. Available on interlocking mesh, Rivera Pebbles<sup>™</sup> brings a relaxed harmony to interior spaces.