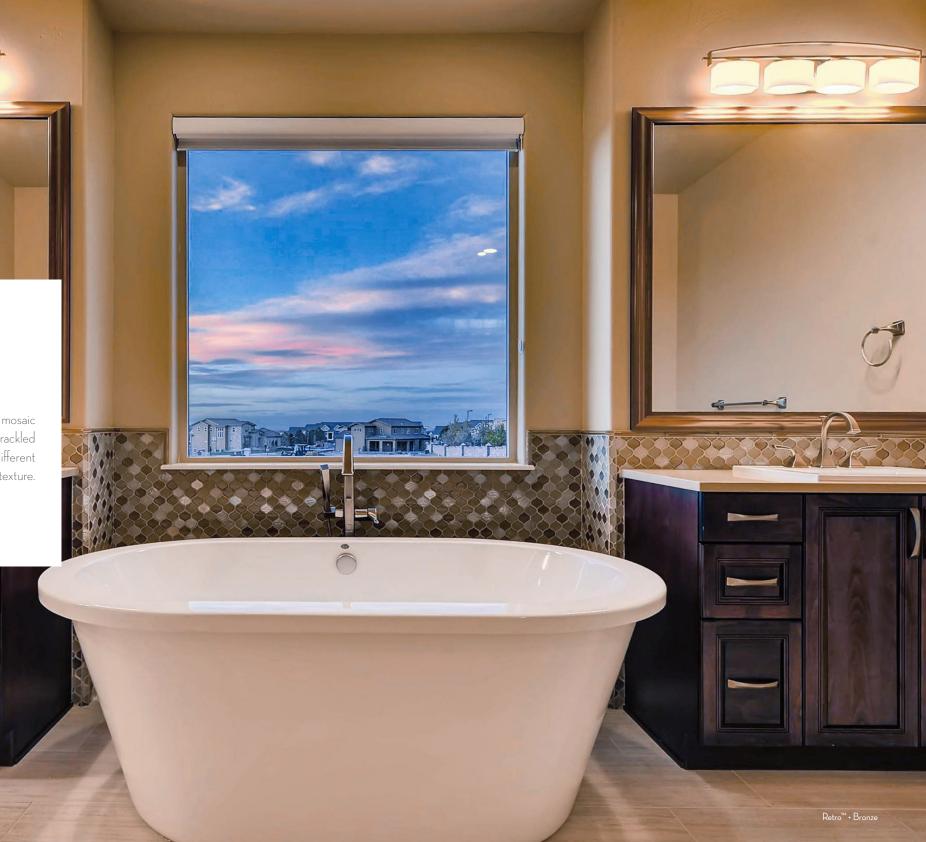

RETRO<sup>™</sup> Glazed Porcelain Mosaic

Retro<sup>™</sup> revisits a classic mod-inspired mosaic with a unique blend of metallic and crackled finishes. Each hue expresses a slightly different contrasting color, enhancing the crackled texture.