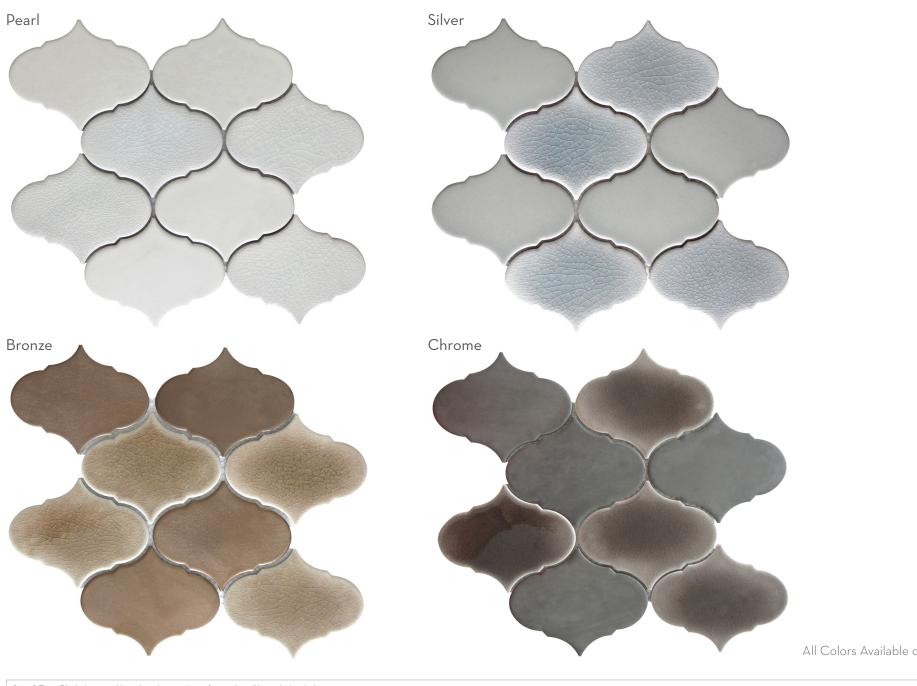

RETRO<sup>™</sup> Glazed Porcelain Mosaic

Retro<sup>™</sup> revisits a classic mod-inspired mosaic with a unique blend of metallic and crackled finishes. Each hue expresses a slightly different contrasting color, enhancing the crackled texture.

## 4 Colors | 1 Size | 5/16" Thickness

All Colors Available on 9"x10" Mesh

| Sizes & Trim Tile thickness could vary based on size. Larger format tiles will have a higher thickness. | Technical Specifications |                    |
|---------------------------------------------------------------------------------------------------------|--------------------------|--------------------|
|                                                                                                         | Test<br>Method           | Shade<br>Variation |
|                                                                                                         | Results                  | V3                 |
| 9"x10" Mesh<br>8.66"x10.24"                                                                             |                          |                    |