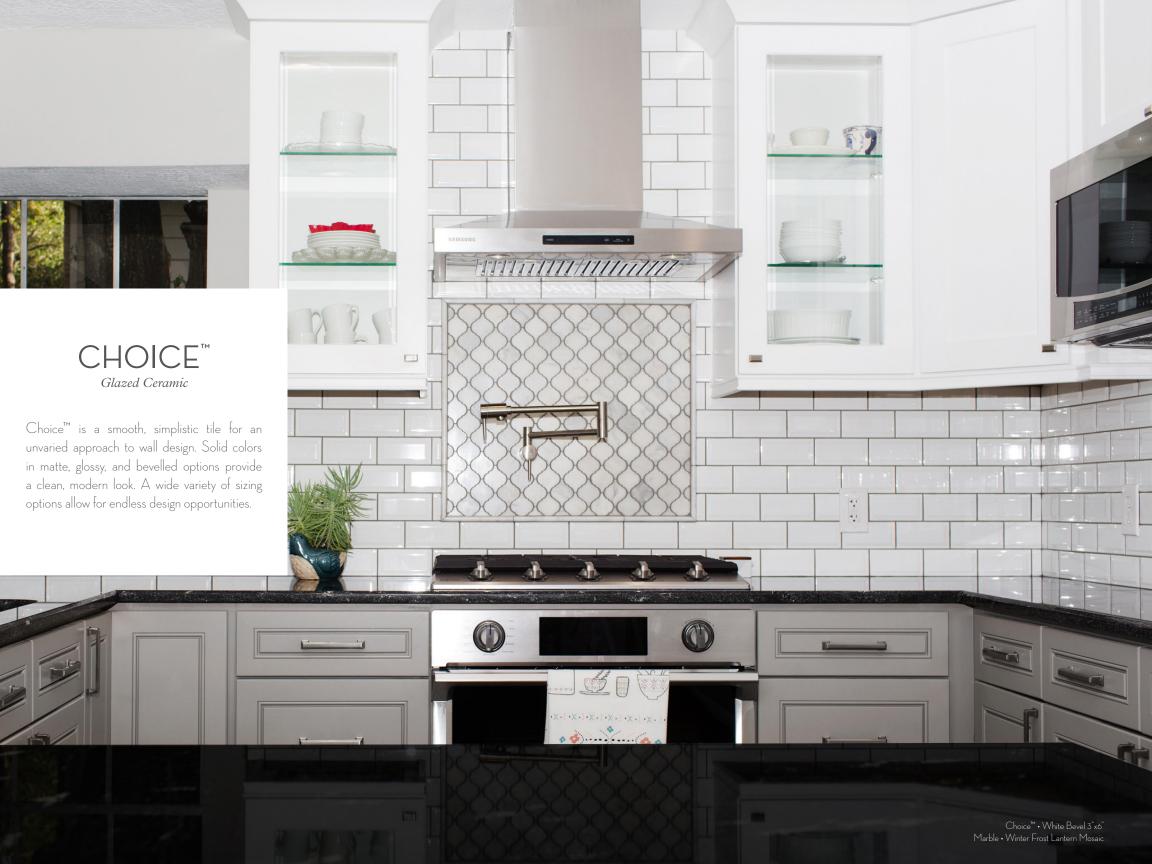

| White |  |
|-------|--|
|       |  |
|       |  |
|       |  |
|       |  |
|       |  |
|       |  |

Fawn

White Color Available in Size 12"x24" | Matte Finish All Colors Available in Sizes 12"x24", 4"x16" Bevel, 3x6" Bevel | Gloss Finish