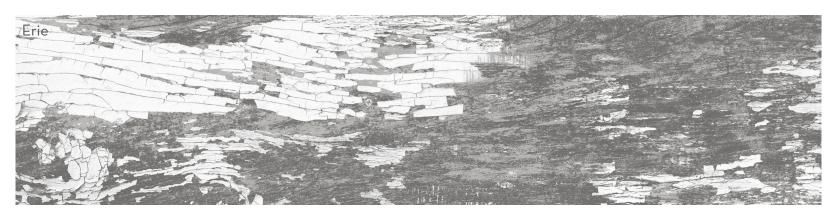

All Colors Available in Size 8"x34"

| Sizes & Trim Tile thickness could vary based on size. Larger format tiles will have a higher thickness. | Technical Specifications |                                 |                              |                                |       |                        |                                 |                             |                              |
|---------------------------------------------------------------------------------------------------------|--------------------------|---------------------------------|------------------------------|--------------------------------|-------|------------------------|---------------------------------|-----------------------------|------------------------------|
|                                                                                                         | Test<br>Method           | Abrasion<br>Resistance<br>C1027 | Breaking<br>Strength<br>C648 | Chemical<br>Resistance<br>C650 |       | DCOF<br>ANSI<br>A137.1 | Freeze-Thaw<br>Cycling<br>C1026 | Scratch<br>Hardness<br>MOHS | Shade<br>Variation<br>Rating |
| 8"x34"<br>815'x33,98"                                                                                   | Results                  | IV                              | ≥ 550 lbf                    | Resistant                      | ≤.50% | ≥.55                   | Resistant                       | 7                           | V3                           |
| 0.15 A33.40                                                                                             |                          |                                 |                              |                                |       |                        |                                 |                             |                              |