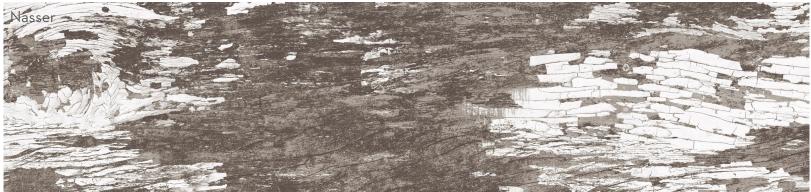

All Colors Available in Size 8"x34"

| Sizes & Trim Tile thickness could vary based on size. Larger format tiles will have a higher thickness. | Technical Specifications |                                 |                              |                                |       |                        |                                 |                             |                              |
|---------------------------------------------------------------------------------------------------------|--------------------------|---------------------------------|------------------------------|--------------------------------|-------|------------------------|---------------------------------|-----------------------------|------------------------------|
|                                                                                                         | Test<br>Method           | Abrasion<br>Resistance<br>C1027 | Breaking<br>Strength<br>C648 | Chemical<br>Resistance<br>C650 |       | DCOF<br>ANSI<br>A137.1 | Freeze-Thaw<br>Cycling<br>C1026 | Scratch<br>Hardness<br>MOHS | Shade<br>Variation<br>Rating |
| 8"x34"<br>815'x33,98"                                                                                   | Results                  | IV                              | ≥ 550 lbf                    | Resistant                      | ≤.50% | ≥.55                   | Resistant                       | 7                           | V3                           |
| 0.15 A33.40                                                                                             |                          |                                 |                              |                                |       |                        |                                 |                             |                              |