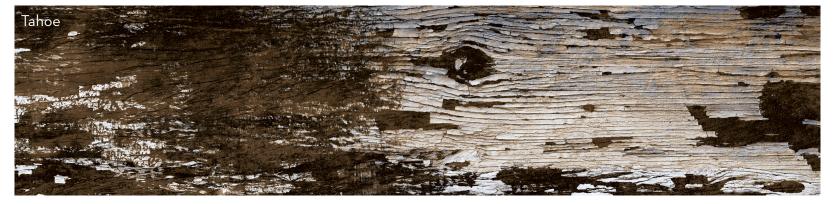

All Colors Available in Size 8"x34"

| Sizes & Trim Tile thickness could vary based on size. Larger format tiles will have a higher thickness. | Technical Specifications |                                 |                              |                                |       |                        |                                 |                             |                              |
|---------------------------------------------------------------------------------------------------------|--------------------------|---------------------------------|------------------------------|--------------------------------|-------|------------------------|---------------------------------|-----------------------------|------------------------------|
|                                                                                                         | Test<br>Method           | Abrasion<br>Resistance<br>C1027 | Breaking<br>Strength<br>C648 | Chemical<br>Resistance<br>C650 |       | DCOF<br>ANSI<br>A137.1 | Freeze-Thaw<br>Cycling<br>C1026 | Scratch<br>Hardness<br>MOHS | Shade<br>Variation<br>Rating |
| 8"x34"<br>815'x33,98"                                                                                   | Results                  | IV                              | ≥ 550 lbf                    | Resistant                      | ≤.50% | ≥.55                   | Resistant                       | 7                           | V3                           |
| 0.15 A33.40                                                                                             |                          |                                 |                              |                                |       |                        |                                 |                             |                              |