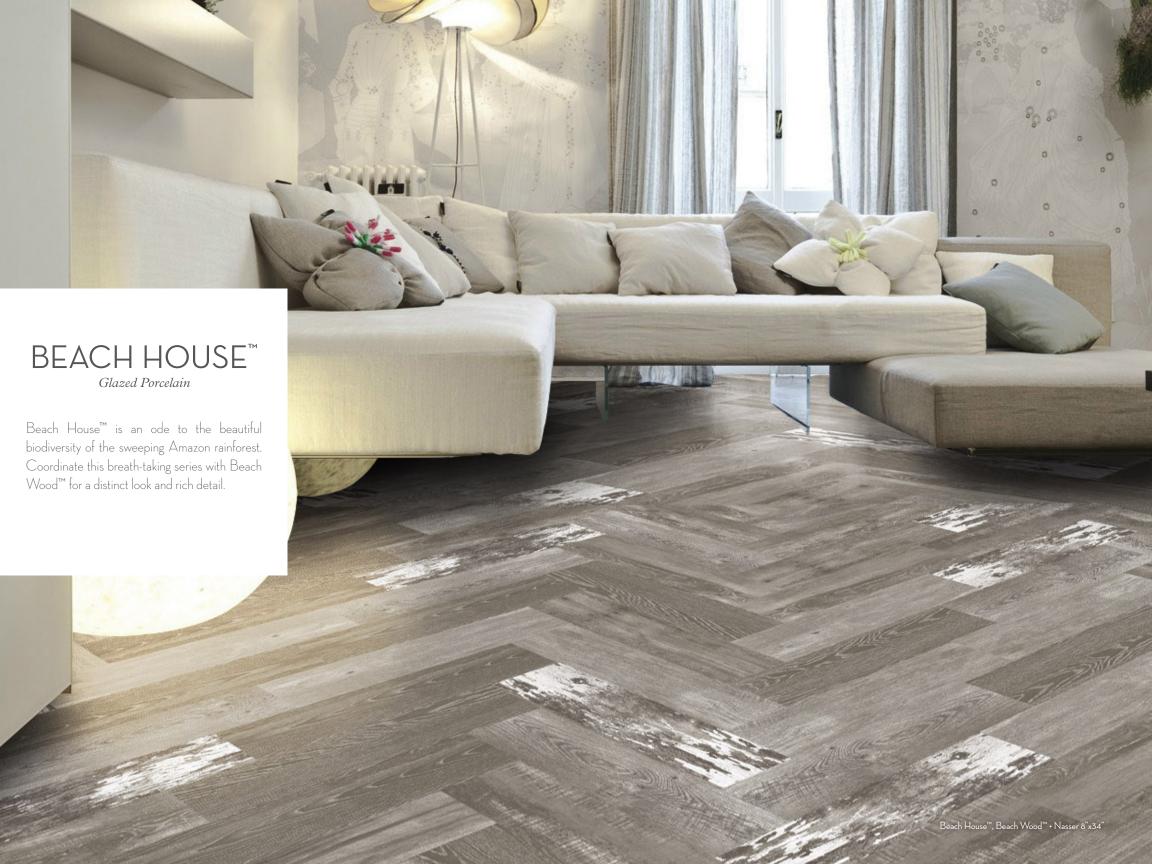

All Colors Available in Size 8"x34"

| Sizes & Trim Tile thickness could vary based on size. Larger format tiles will have a higher thickness. | Technical Specifications |                                 |                              |                                |       |                        |                                 |                             |                              |
|---------------------------------------------------------------------------------------------------------|--------------------------|---------------------------------|------------------------------|--------------------------------|-------|------------------------|---------------------------------|-----------------------------|------------------------------|
|                                                                                                         | Test<br>Method           | Abrasion<br>Resistance<br>C1027 | Breaking<br>Strength<br>C648 | Chemical<br>Resistance<br>C650 |       | DCOF<br>ANSI<br>A137.1 | Freeze-Thaw<br>Cycling<br>C1026 | Scratch<br>Hardness<br>MOHS | Shade<br>Variation<br>Rating |
| 8"x34"<br>815'x33,98"                                                                                   | Results                  | IV                              | ≥ 550 lbf                    | Resistant                      | ≤.50% | ≥.55                   | Resistant                       | 7                           | V3                           |
| 0.15 A33.40                                                                                             |                          |                                 |                              |                                |       |                        |                                 |                             |                              |