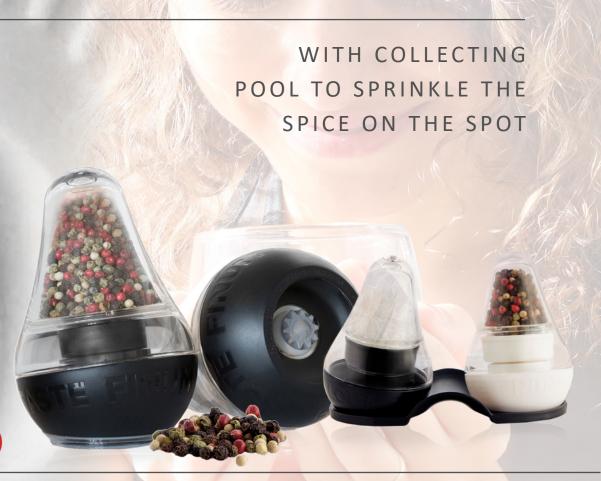

### LOOK TOUCH TASTETM

LOOK TOUCH TASTETM – The patented spice grinder with collecting pool to sprinkle the spices on the spot.

The LOOK TOUCH TASTE™ spice grinders allow you to pool the ground spices and sprinkle them right where you want! Winner of the Interior Innovation Award 2014 and the GOOD DESIGN™ award, this innovative Product includes a ceramic grinder mechanism with a calculated durability equal to 200 years usage in a normal household. A patented collecting pool makes it possible to gather the ground spices within and prevents the vapor from entering the grinder mechanism. Salt, pepper and spices can be ground with no risk of oxidization or any other chemical reaction affecting aroma or flavor.