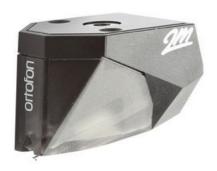

## ORTOFON 2M CARTRIDGE SILVER

ELLIPTICAL STYLUS

2M Silver phono cartridge is an OEM model that takes most of the characteristics of the 2M Red. 2M Silver's special feature is silver plated copper coils. Tracking force = 1.8g and output of 5.5mV . 20Hz-20KHz. Elliptical tip. Mounting screws are included.