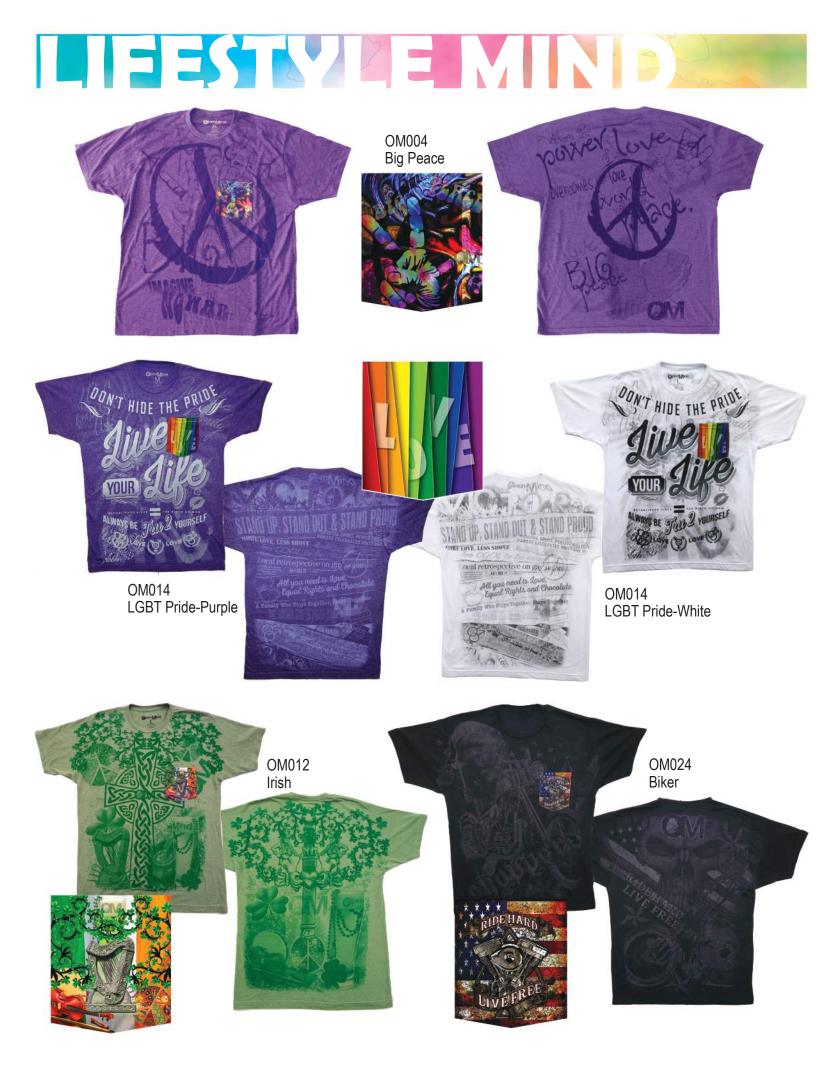

## Super Soft Pocket Tees

Open Mind Apparel is dedicated to creating something new and unique in the apparel industry. Our product is a super soft pocket tee shirt that is printed with a themed design inspired by free and creative thinking- "Open Minds".

Our garments are printed with an oversized original design on one or both sides of the garment using environmentally safe water based inks. The print covers most of the body of the shirt and even prints over the seams. The pocket is fully printed with a matched design and then individually sewn onto the body of the shirt. The sewing of the pockets and the printing are proudly done in the USA. The artwork and photography used is created by various experienced, skilled artists.