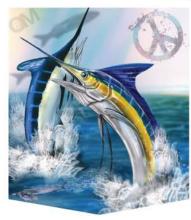

## Super Soft Pocket Tees

Open Mind Apparel is dedicated to creating something new and unique in the apparel industry. Our product is a super soft pocket tee shirt that is printed with a themed design inspired by free and creative thinking- "Open Minds".

Our garments are printed with an oversized original design on one or both sides of the garment using environmentally safe water based inks. The print covers most of the body of the shirt and even prints over the seams. The pocket is fully printed with a matched design and then individually sewn onto the body of the shirt. The sewing of the pockets and the printing are proudly done in the USA. The artwork and photography used is created by various experienced, skilled artists.