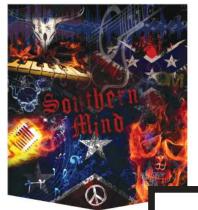

## Super Soft Pocket Tees

Open Mind Apparel is dedicated to creating something new and unique in the apparel industry. Our product is a super soft pocket tee shirt that is printed with a themed design inspired by free and creative thinking- "Open Minds".

Our garments are printed with an oversized original design on one or both sides of the garment using environmentally safe water based inks. The print covers most of the body of the shirt and even prints over the seams. The pocket is fully printed with a matched design and then individually sewn onto the body of the shirt. The sewing of the pockets and the printing are proudly done in the USA. The artwork and photography used is created by various experienced, skilled artists.