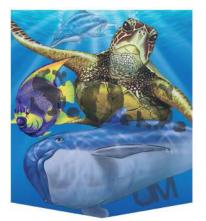

## Super Soft Pocket Tees

Open Mind Apparel is dedicated to creating something new and unique in the apparel industry. Our product is a super soft pocket tee shirt that is printed with a themed design inspired by free and creative thinking- "Open Minds".

Our garments are printed with an oversized original design on one or both sides of the garment using environmentally safe water based inks. The print covers most of the body of the shirt and even prints over the seams. The pocket is fully printed with a matched design and then individually sewn onto the body of the shirt. The sewing of the pockets and the printing are proudly done in the USA. The artwork and photography used is created by various experienced, skilled artists.