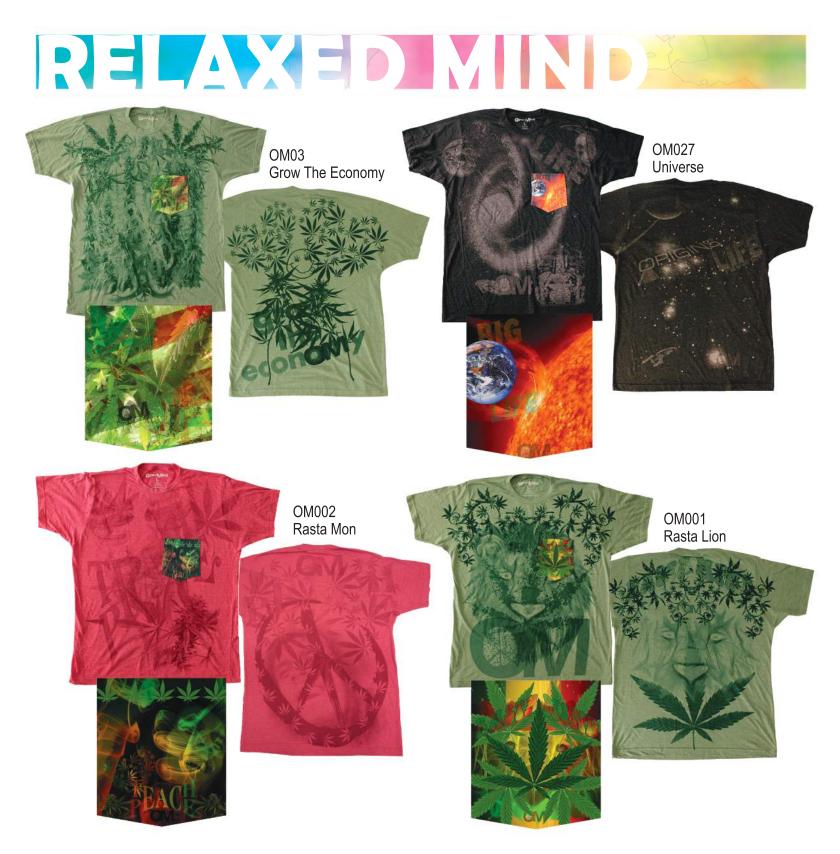

## Super Soft Pocket Tees

Unique Printed Pocket Designs Individually Sewn to Garment in the USA. Environmentally Safe Water Based Inks

## Super Soft Pocket Tees

Open Mind Apparel is dedicated to creating something new and unique in the apparel industry. Our product is a super soft pocket tee shirt that is printed with a themed design inspired by free and creative thinking- "Open Minds".

Our garments are printed with an oversized original design on one or both sides of the garment using environmentally safe water based inks. The print covers most of the body of the shirt and even prints over the seams. The pocket is fully printed with a matched design and then individually sewn onto the body of the shirt. The sewing of the pockets and the printing are proudly done in the USA. The artwork and photography used is created by various experienced, skilled artists.