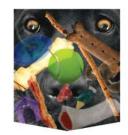

## Super Soft Pocket Tees

Open Mind Apparel is dedicated to creating something new and unique in the apparel industry. Our product is a super soft pocket tee shirt that is printed with a themed design inspired by free and creative thinking- "Open Minds".

Our garments are printed with an oversized original design on one or both sides of the garment using environmentally safe water based inks. The print covers most of the body of the shirt and even prints over the seams. The pocket is fully printed with a matched design and then individually sewn onto the body of the shirt. The sewing of the pockets and the printing are proudly done in the USA. The artwork and photography used is created by various experienced, skilled artists.