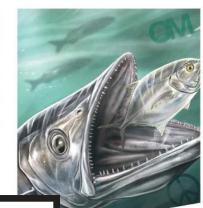

## Super Soft Pocket Tees

Open Mind Apparel is dedicated to creating something new and unique in the apparel industry. Our product is a super soft pocket tee shirt that is printed with a themed design inspired by free and creative thinking- "Open Minds".

Our garments are printed with an oversized original design on one or both sides of the garment using environmentally safe water based inks. The print covers most of the body of the shirt and even prints over the seams. The pocket is fully printed with a matched design and then individually sewn onto the body of the shirt. The sewing of the pockets and the printing are proudly done in the USA. The artwork and photography used is created by various experienced, skilled artists.