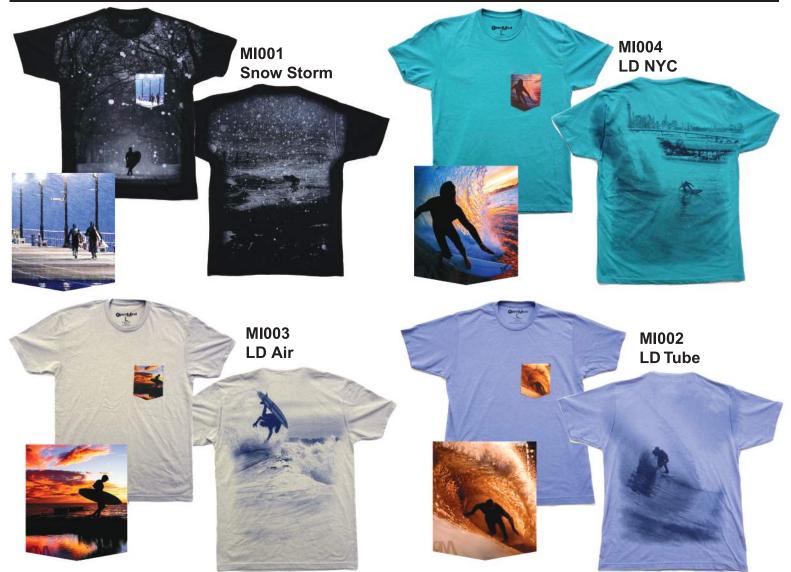

tee shirt that is printed with a themed design inspired by free and creative thinking- "Open Minds".

Our garments are printed with an oversized original design on one or both sides of the garment using environmentally safe water based inks. The print covers most of the body of the shirt and even prints over the seams. The pocket is fully printed with a matched design and then individually sewn onto the body of the shirt. The sewing of the pockets and the printing are proudly done in the USA. The artwork and photography used is created by various experienced, skilled artists.

Due to the unique nature of how our garments are produced please expect some variation within each batch of shirts.



# www.openmindtees.com



## **PROUDLY PRINTED BY**





#### SURF PHOTOGRAPHY BY MIKE INCITTI



#### SURF PHOTOGRAPHY BY TREVOR MORAN



# 

### **SURF PHOTOGRAPHY BY TREVOR MORAN**















 NEW DESIGNS COMING SOON

 INCLUDING

 FIREFIGHTERS
 SKATEBOARDING
 2ND AMENDMENT

 CELTIC
 NEW MUSIC THEMES

 WE CAN CREATE A CUSTOM DESIGN FOR YOU

 Co to www.openmindtees.com for custom design inquiries