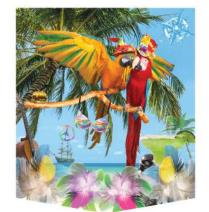

## Super Soft Pocket Tees

Open Mind Apparel is dedicated to creating something new and unique in the apparel industry. Our product is a super soft pocket tee shirt that is printed with a themed design inspired by free and creative thinking- "Open Minds".

Our garments are printed with an oversized original design on one or both sides of the garment using environmentally safe water based inks. The print covers most of the body of the shirt and even prints over the seams. The pocket is fully printed with a matched design and then individually sewn onto the body of the shirt. The sewing of the pockets and the printing are proudly done in the USA. The artwork and photography used is created by various experienced, skilled artists.