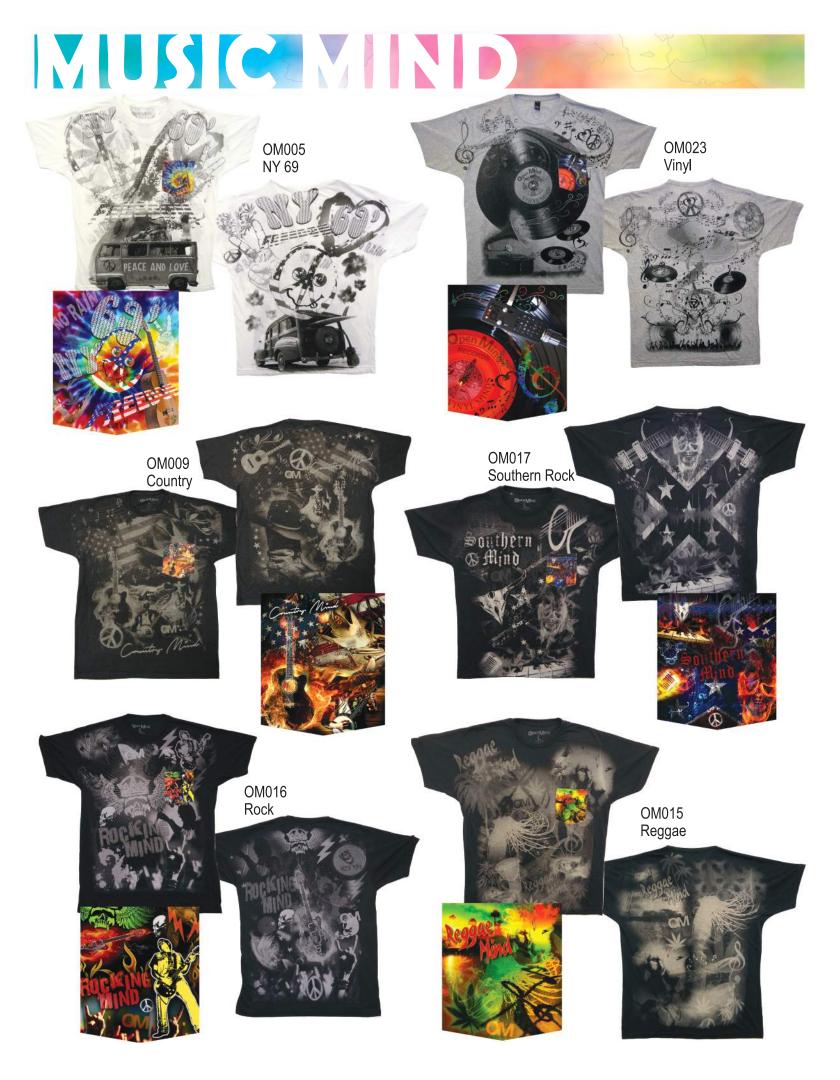

## Super Soft Pocket Tees

Open Mind Apparel is dedicated to creating something new and unique in the apparel industry. Our product is a super soft pocket tee shirt that is printed with a themed design inspired by free and creative thinking- "Open Minds".

Our garments are printed with an oversized original design on one or both sides of the garment using environmentally safe water based inks. The print covers most of the body of the shirt and even prints over the seams. The pocket is fully printed with a matched design and then individually sewn onto the body of the shirt. The sewing of the pockets and the printing are proudly done in the USA. The artwork and photography used is created by various experienced, skilled artists.