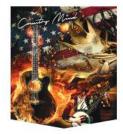

## Super Soft Pocket Tees

Open Mind Apparel is dedicated to creating something new and unique in the apparel industry. Our product is a super soft pocket tee shirt that is printed with a themed design inspired by free and creative thinking- "Open Minds".

Our garments are printed with an oversized original design on one or both sides of the garment using environmentally safe water based inks. The print covers most of the body of the shirt and even prints over the seams. The pocket is fully printed with a matched design and then individually sewn onto the body of the shirt. The sewing of the pockets and the printing are proudly done in the USA. The artwork and photography used is created by various experienced, skilled artists.