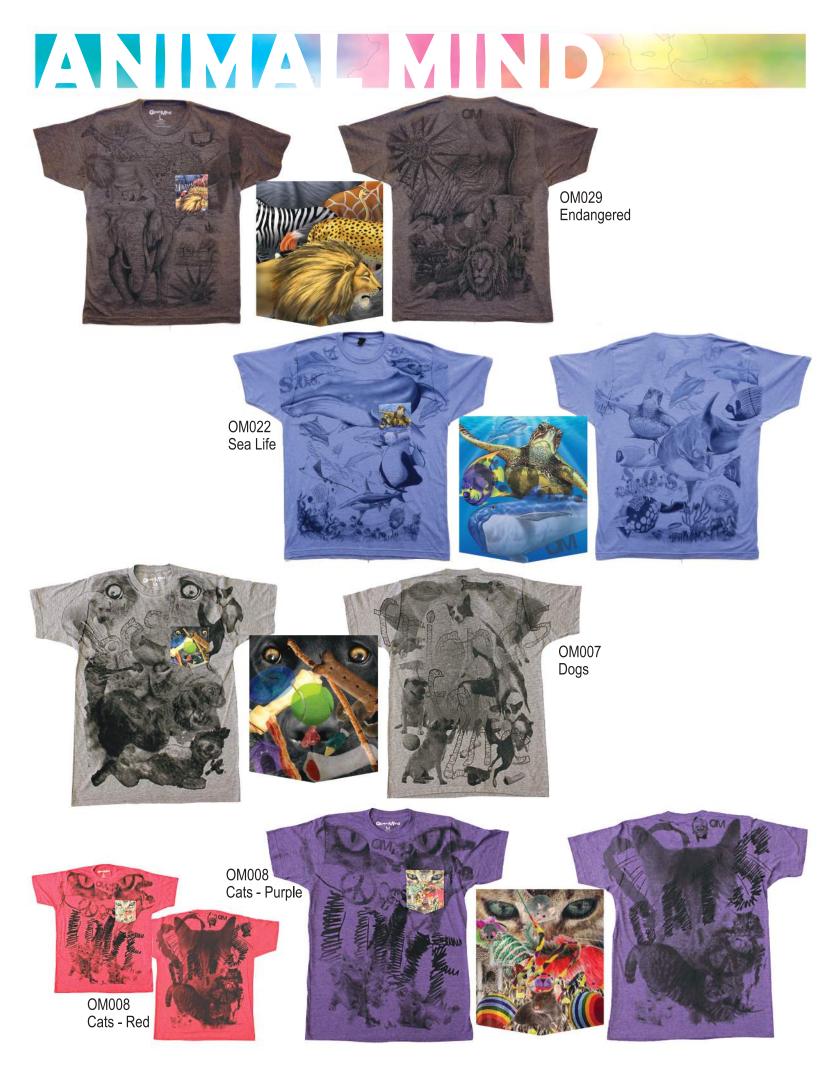

## Super Soft Pocket Tees

Unique Printed Pocket Designs Individually Sewn to Garment in the USA. Environmentally Safe Water Based Inks

## Super Soft Pocket Tees

Open Mind Apparel is dedicated to creating something new and unique in the apparel industry. Our product is a super soft pocket tee shirt that is printed with a themed design inspired by free and creative thinking- "Open Minds".

Our garments are printed with an oversized original design on one or both sides of the garment using environmentally safe water based inks. The print covers most of the body of the shirt and even prints over the seams. The pocket is fully printed with a matched design and then individually sewn onto the body of the shirt. The sewing of the pockets and the printing are proudly done in the USA. The artwork and photography used is created by various experienced, skilled artists.