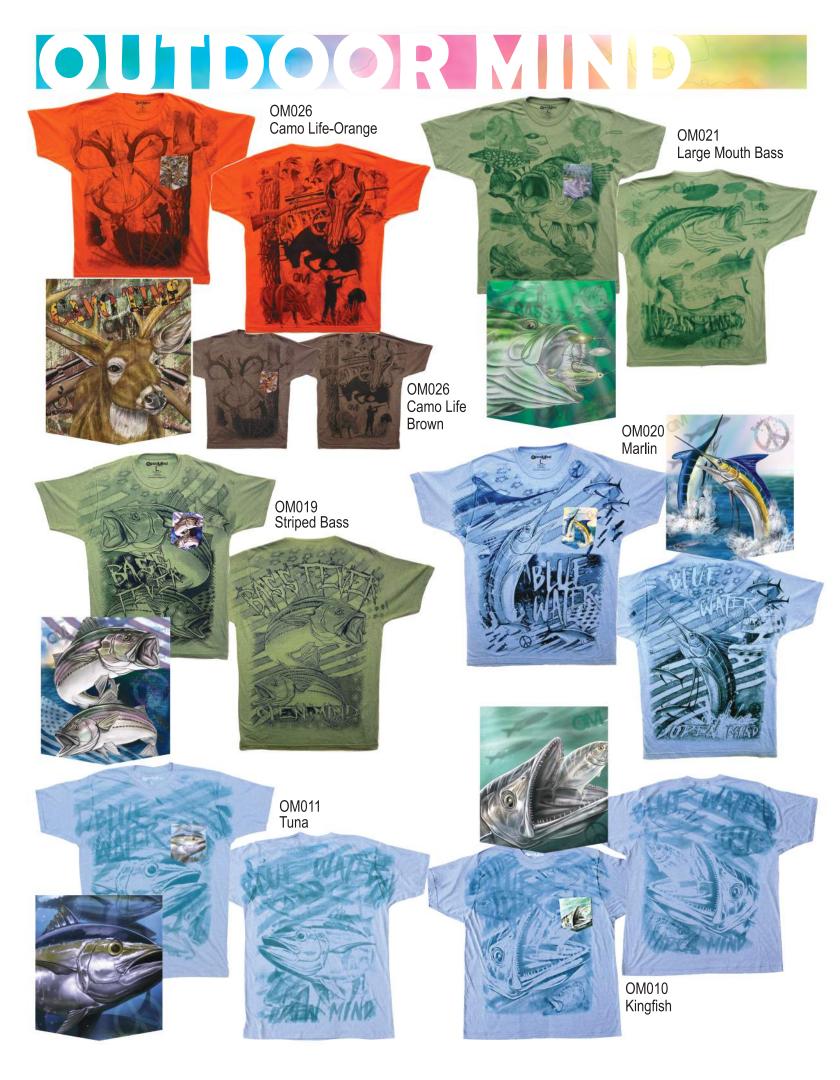

## Super Soft Pocket Tees

Unique Printed Pocket Designs Individually Sewn to Garment in the USA. Environmentally Safe Water Based Inks

## Super Soft Pocket Tees

Open Mind Apparel is dedicated to creating something new and unique in the apparel industry. Our product is a super soft pocket tee shirt that is printed with a themed design inspired by free and creative thinking- "Open Minds".

Our garments are printed with an oversized original design on one or both sides of the garment using environmentally safe water based inks. The print covers most of the body of the shirt and even prints over the seams. The pocket is fully printed with a matched design and then individually sewn onto the body of the shirt. The sewing of the pockets and the printing are proudly done in the USA. The artwork and photography used is created by various experienced, skilled artists.