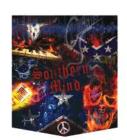

## Super Soft Pocket Tees

Open Mind Apparel is dedicated to creating something new and unique in the apparel industry. Our product is a super soft pocket tee shirt that is printed with a themed design inspired by free and creative thinking- "Open Minds".

Our garments are printed with an oversized original design on one or both sides of the garment using environmentally safe water based inks. The print covers most of the body of the shirt and even prints over the seams. The pocket is fully printed with a matched design and then individually sewn onto the body of the shirt. The sewing of the pockets and the printing are proudly done in the USA. The artwork and photography used is created by various experienced, skilled artists.