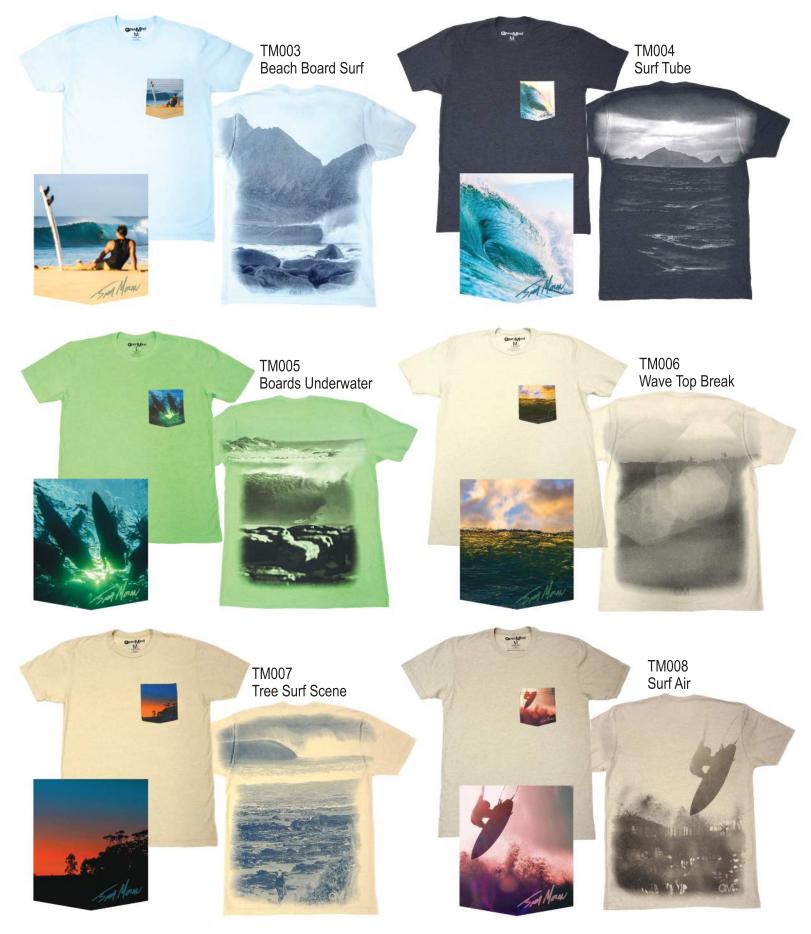

Open Minds".

Our garments are printed with an oversized original design on one or both sides of the garment using environmentally safe water based inks. The print covers most of the body of the shirt and even prints over the seams. The pocket is fully printed with a matched design and then individually sewn onto the body of the shirt. The sewing of the pockets and the printing are proudly done in the USA. The artwork and photography used is created by various experienced, skilled artists.

Due to the unique nature of how our garments are produced please expect some variation within each batch of shirts.



# www.openmindtees.com



## **PROUDLY PRINTED BY**





#### SURF PHOTOGRAPHY BY MIKE INCITTI



#### SURF PHOTOGRAPHY BY TREVOR MORAN



# 

### **SURF PHOTOGRAPHY BY TREVOR MORAN**















 NEW DESIGNS COMING SOON

 INCLUDING

 FIREFIGHTERS
 SKATEBOARDING
 2ND AMENDMENT

 CELTIC
 NEW MUSIC THEMES

 WE CAN CREATE A CUSTOM DESIGN FOR YOU

 Co to www.openmindtees.com for custom design inquiries