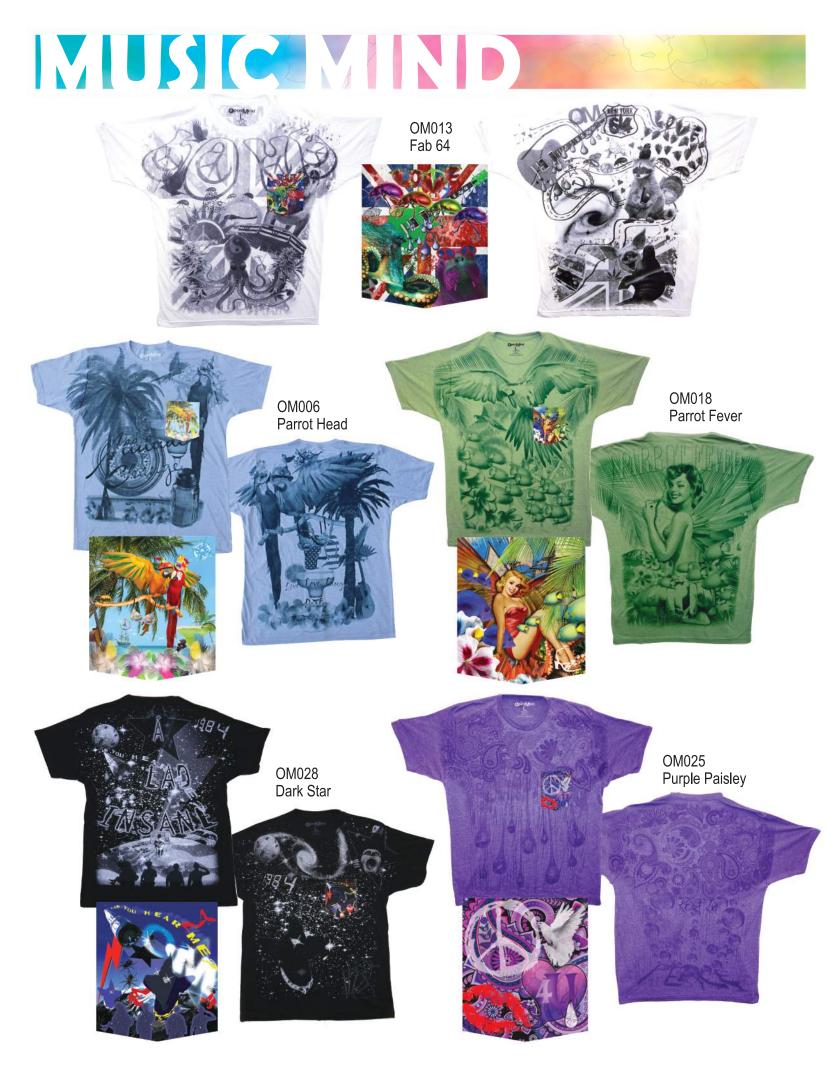

## Super Soft Pocket Tees

Open Mind Apparel is dedicated to creating something new and unique in the apparel industry. Our product is a super soft pocket tee shirt that is printed with a themed design inspired by free and creative thinking- "Open Minds".

Our garments are printed with an oversized original design on one or both sides of the garment using environmentally safe water based inks. The print covers most of the body of the shirt and even prints over the seams. The pocket is fully printed with a matched design and then individually sewn onto the body of the shirt. The sewing of the pockets and the printing are proudly done in the USA. The artwork and photography used is created by various experienced, skilled artists.