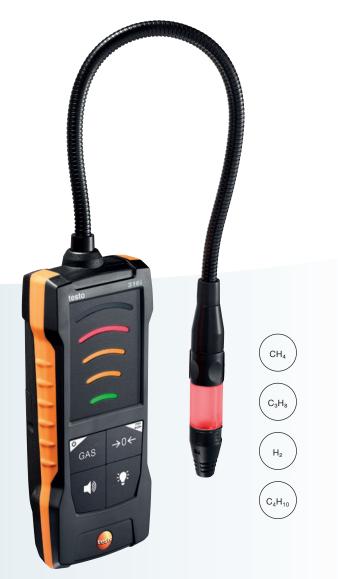

## Gas leak detector with flexible probe

testo 316i

Acoustic and visual alarm via multi-colour LED on the sensor head and bar indicator on the instrument

Connection to testo Smart App for ppm display and documentation

Sensor self-test and automatic zeroing

Flexible probe for locations that are difficult to access

Illustration may differ from original

Ideal if you wish to rule out or locate leaks in gas fittings – equipped with simple traffic light LED on the head and self-explanatory bar scale. In addition, ppm values and even %LEL (lower explosive limit) can be called up and documented via the app.

## Key benefits:

- 1. Multi-colour LED (visual and acoustic alarm)
- 2. Sensor self-test and automatic zeroing
- 3. Flexible measuring probe for locations that are difficult to access
- 4. Connection to testo Smart App for documentation and ppm display
- 5. Battery-powered

## **Detectable gases:**

Methane / CH<sub>4</sub> Propane / C<sub>3</sub>H<sub>8</sub> Hydrogen /  $H_2$ Butane / C<sub>4</sub>H<sub>10</sub>

| Lower response<br>threshold/measuring<br>range | Methane (CH <sub>4</sub> ): 50 ppm to 4.0 vol.%<br>Propane (C3H <sub>8</sub> ): 50 ppm to 1.9 vol.%<br>Hydrogen (H <sub>2</sub> ): 50 ppm to 4.0 vol.%<br>Butane (C <sub>4</sub> H <sub>10</sub> ): 50 ppm to 1.5 vol.% |
|------------------------------------------------|-------------------------------------------------------------------------------------------------------------------------------------------------------------------------------------------------------------------------|
| Resolution                                     | 1 ppm<br>1% LEL                                                                                                                                                                                                         |
| Response time                                  | Response time < 2 sec                                                                                                                                                                                                   |
| Leak alarm                                     | 3-colour LED on sensor head<br>Bar scale<br>Acoustic<br>App                                                                                                                                                             |
| General technical data                         |                                                                                                                                                                                                                         |
| Operating temperature                          | -5 to +50 °C                                                                                                                                                                                                            |
| Operating humidity                             | 0 to 80 %RH                                                                                                                                                                                                             |
| Storage temperature                            | -20 to +50 °C                                                                                                                                                                                                           |