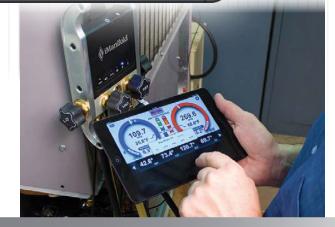

The iManifold will save you hours of time by eliminating the need for manual calculations while presenting the data in an easy to read format on your smart device.

#### The iManifold app

- Easy to read display
- Target pressure calculated and displayed

350.0

85.0°

- Over 40 refrigerants
- Equipment profiling
- Calculates target superheat for fixed metering device
- Calculated target zones for superheat, subcooling and discharge line
- Troubleshooting