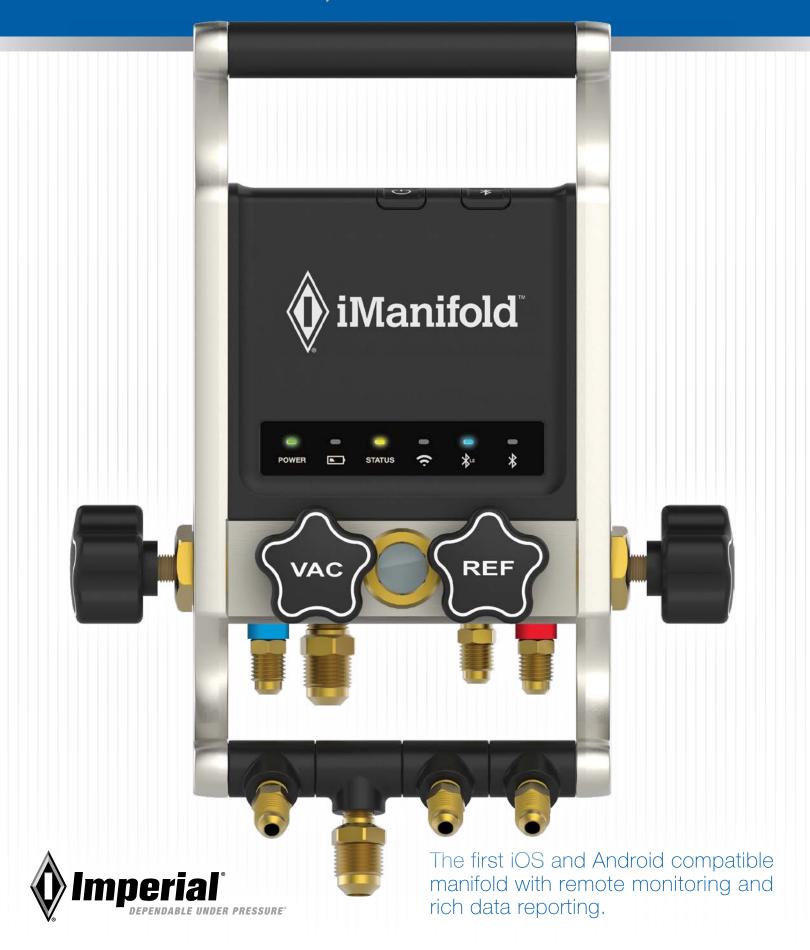

## intelligent innovative interactive

Leveraging years of HVAC/R tool experience coupled with extensive feedback from the HVAC/R community, Imperial® introduces the iManifold™, a revolutionary breakthrough in digital manifold technology.

**R410A** 

170.0°

118.0

39.5 °F

85.0°

60.0°

- Rugged aluminum frame and handle
- Wired and wireless probe options
- Bluetooth connection to smart devices
- Deep draw manifold
- Large, easy-grip handles
- Adjustable hose holders

### Product specifications

- Over 40 refrigerants
- Up to 4 wired probes (12 wireless probes)
- Requires 6 AA batteries (included)
- Weight: 3 lbs (6.6 kg)
- Dimensions: 10.5" x 5.5" x 3" (26.7 mm x 14 mm x 7.7 mm)
- 2 year limited warranty
- Bluetooth required on smart device
- Compatibility: iPhone 4s or higher iPad 3 or higher Android 4.1 or higher (Jelly Bean)