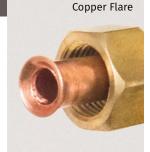

Application • Creates precise and fast standard 45° flare or swage in copper and aluminum line sets for Mini-split HVAC units • The spinning hex flare bit forms a standard 45° flare, and the hex swage bit forms a consistent swage without splits, burrs, blemishes or uneven edges that typically cause fitting connection leaks

**Recommended for** • Copper & aluminum line sets and tubing • Mini-split HVAC units • Any application requiring a 45° flare

PRO-Fit Flare

PRO-Fit Flare

Color-Coded
Bits

Standard 1/4"
Hex Shank

PRO-Fit Swage