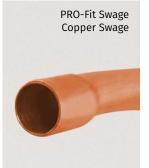

Application • Creates precise and fast standard 45° flare or swage in copper and aluminum line sets for Mini-split HVAC units • The spinning hex flare bit forms a standard 45° flare, and the hex swage bit forms a consistent swage without splits, burrs, blemishes or uneven edges that typically cause fitting connection leaks

**Recommended for** • Copper & aluminum line sets and tubing • Mini-split HVAC units • Any application requiring a 45° flare

PRO-Fit Flare

PRO-Fit Flare

Color-Coded
Bits

Standard 1/4"
Hex Shank

PRO-Fit Swage

PRO-Fit Swage

FOR GED

STRONGER

Action videos and full details available at rectorseal.com/profit

RectorSeal<sup>®</sup> 2601 Spenwick Drive - Houston, TX 77055 800-231-3345 rectorseal.com
RectorSeal<sup>®</sup> 3255 Wyandotte St. East Windsor, ON NBY 1E9, Canada 519-966-4901 rectorseal.com
RectorSeal Australia Pty Ltd. PO Box 5226 Brendale, Qld 4500, Australia 1300 77 2878 rectorseal.com.au