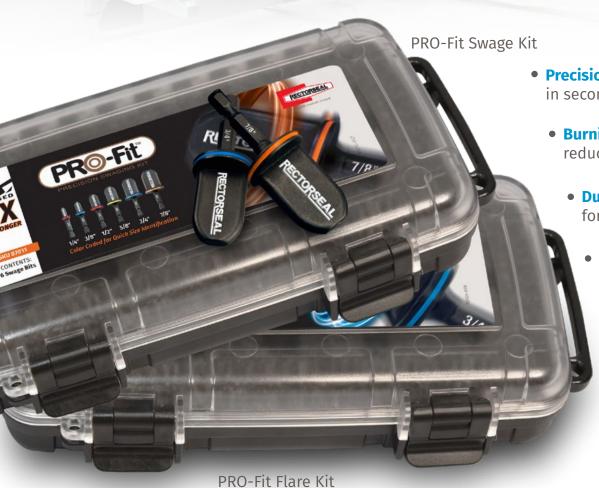

## Solutions for HVAC fittings.

 Precision flaring & swaging in seconds!

- Burnishes surface reducing the risk of LEAKS!
  - **Durable see-through case** for better tool visibility
    - Sold as toolbox kit for easy transportation
      - Color-coded bits for easy identification
        - Forged hardened, forged steel 2x stronger

## Precision Flaring & Swaging Tool Bit Kits

| Code  | Description       | Qty. |
|-------|-------------------|------|
| 87001 | PRO-Fit Flare Kit | 4    |
| 87011 | PRO-Fit Swage Kit | 4    |

## **FEATURES**

- Stopper ensures a consistent length of the flare/swage surface
- Tip guides the bit into the tube & forms a standard 45° flare or consistent swage
- Standard 1/4" Hex Shank fits directly into most power tools without an adapter
- · Color-coded hex bits for easy ID
- Available in flare or swage bits
- Comes in a durable see-through case for better tool visibility
- Hardened, forged steel bit construction reduces wear or breakage