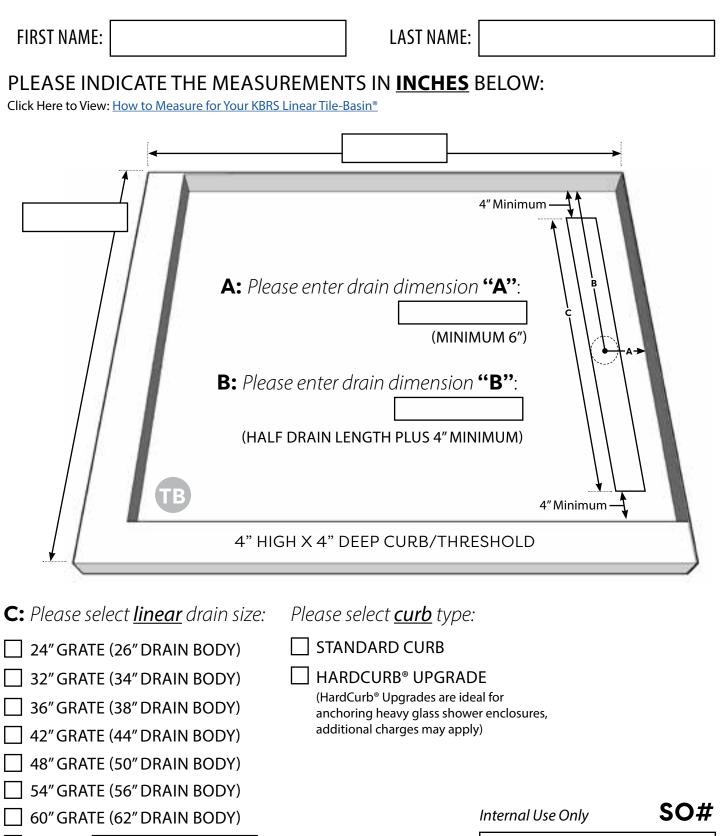

RPOSES PLEASE DO NOT EMAIL OR FAX ANY PAYMENT INFORMATION.

If you have not been contacted within 24 hours of submitting your order please call: (866) 912-3211

#### Please fill out your shipping information Billing is the same as shipping. FIRST NAME: FIRST NAME: LAST NAME: LAST NAME: COMPANY: COMPANY: JOB/PO NUMBER: JOB/PO NUMBER: CONTACT PHONE: CONTACT PHONE: ADDRESS 1: ADDRESS 1: ADDRESS 2: ADDRESS 2: CITY: CITY: STATE: ZIP: STATE: ZIP: EMAIL: EMAIL: **CONTRACTOR INFORMATION - OPTIONAL** SUBTOTAL: NAME: ACCESSORIES: EMAIL: HARDCURB® UPGRADE: PHONE: SHIPPING: \*If you are utilizing a third party installer. TAX:

SHIPPING INFORMATION:

### **BILLING INFORMATION:**

TOTAL:

© KBRS, INC. | LTB-503-R | (866) 912-3211 | WWW.SHOWERBASE.COM

# LTB-503-R CUSTOM ORDER FORM LINEAR TILE-BASIN®





OTHER: