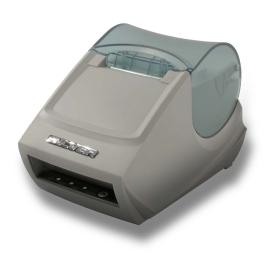

# **S20**Thermal Printer

#### **Features**

Compatible with Silver bill counters \$3500 and \$6500

Large paper roll capacity

Long-lasting printer head

Compact & lightweight design

Low-noise, high-speed printing

### **Benefits**

- Compatibility with Silver by AccuBANKER money counters S3500 and S6500 allows for an integrated reporting system to enhance efficiency
- Large paper roll capacity & long-lasting printer head for less frequent maintenance
- Compact, low-noise, and high-speed printing makes it perfect for an office or retail environment