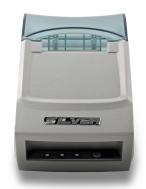

# **S20**Thermal Printer

#### **Features**

Compatible with Silver bill counters \$3500 and \$6500

Large paper roll capacity

Long-lasting printer head

Compact & lightweight design

Low-noise, high-speed printing

### **Benefits**

- Compatibility with Silver by AccuBANKER money counters S3500 and S6500 allows for an integrated reporting system to enhance efficiency
- Large paper roll capacity & long-lasting printer head for less frequent maintenance
- Compact, low-noise, and high-speed printing makes it perfect for an office or retail environment