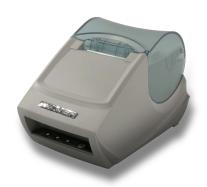

# **S20**Thermal Printer

#### **Features**

Compatible with Silver bill counters \$3500 and \$6500

Large paper roll capacity

Long-lasting printer head

Compact & lightweight design

Low-noise, high-speed printing

### **Benefits**

- Compatibility with Silver by AccuBANKER money counters S3500 and S6500 allows for an integrated reporting system to enhance efficiency
- Large paper roll capacity & long-lasting printer head for less frequent maintenance
- Compact, low-noise, and high-speed printing makes it perfect for an office or retail environment