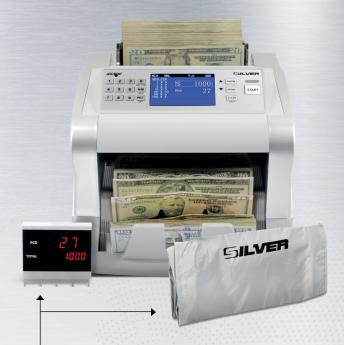

# S6500 MIXED BILL VALUE COUNTER

### **FEATURES**

- Counts & sorts mixed denomination bills
- Includes: Protector bag and external auxiliary display
- Back-loading counter with 200 bill hopper capacity
- 4 Operating Mode: Count, Mix, Sort, Local
- Preprogrammed Currency: Universal

### **QUALITY CONSTRUCTION**

- Compact and lightweight design
- Easy to clean
- Made with long-lasting materials
- Long-lasting control panel
- Display LCD (touchscreen)
- Easy software update with USB & SD Port
- Certifications: NOM, CE, FCC, CCC

## **OPERATIONAL FEATURES**

- Audiovisual notifications when doubled bills, suspicious bill sizes, and chain bills are detected
- Ideal for anyone handling large volumes of cash and mixed denominations

## **PRODUCT SPECIFICATIONS**

| Counting Speed (new bills) | 1,000 bills/minute                        |
|----------------------------|-------------------------------------------|
| Feeding System             | Roller Friction System                    |
| Feeding Type               | Back-loading                              |
| <b>Hopper Capacity</b>     | 200 bills (new bills)                     |
| <b>Stacker Capacity</b>    | 200 bills (new bills)                     |
| Power Source (INPUT)       | 100 - 240 VAC 60/50 Hz                    |
| Power<br>Consumption       | 50 Watts Max.<br>(7.2 Watts Standby Max.) |
| Product<br>Dimensions      | 13 x 10.2 x 7.8 in<br>(33 x 26 x 20 cm)   |
| Product<br>Weight          | 13.5 lb (6.1 kg)                          |