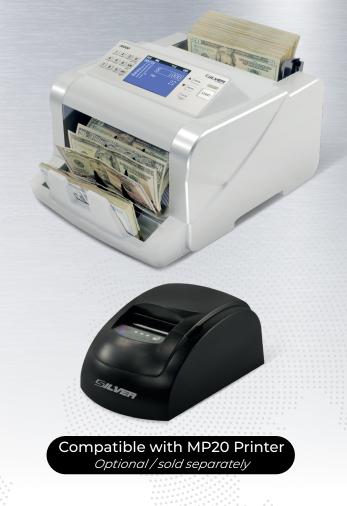

# S6500 MIXED BILL VALUE COUNTER

### **FEATURES**

- Counts & sorts mixed denomination bills
- Includes: Protector bag and external auxiliary display
- Back-loading counter with 200 bill hopper capacity
- 4 Operating Mode: Count, Mix, Sort, Local
- Preprogrammed Currency: Universal

### **QUALITY CONSTRUCTION**

- Compact and lightweight design
- Easy to clean
- Made with long-lasting materials
- Long-lasting control panel
- Display LCD (touchscreen)
- Easy software update with USB & SD Port
- Certifications: NOM, CE, FCC, CCC

## **OPERATIONAL FEATURES**

- Audiovisual notifications when doubled bills, suspicious bill sizes, and chain bills are detected
- Ideal for anyone handling large volumes of cash and mixed denominations