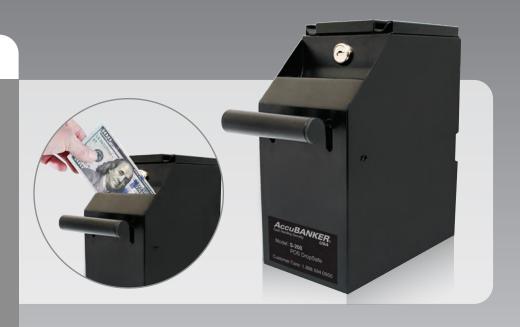

### POS DropSafe

### **Business Value**

The POS Dropsafe S200 is designed to prevent theft and limit cash exposure within the POS station. The safe's secure metal housing keeps higher denomination bills securely stored, reducing the potential risk of external and internal theft. Its locking feature ensures that the safe can be opened only by key holders authorized to open it.

## **Quality Construction**

2mm solid steal casing
Compact Product dimensions suitable for most POS