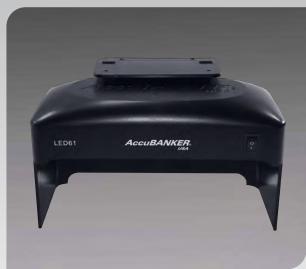

### **Quality Construction**

- Made with super-bright, long-lasting Ultraviolet LEDs (lasts approximately 10,000 hours)
- Powered by AC / DC power adapter (5V DC)
- Compact and sturdy design made with high-quality materials
- UL certified power adapter

## **Specifications**

**Dimensions** 18.0cm x 10.0cm x 8.5cm

7.1in x 3.9in x 3.3in

Currency Accepted All currencies, IDs, Credit Cards, and

any security document with UV

features

**UV Detection** Super-Bright UV LEDs