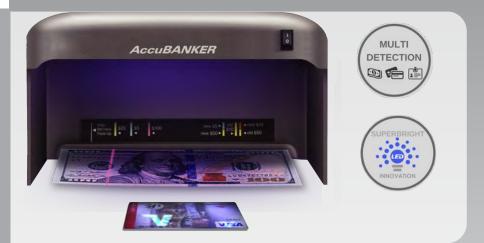

# LED61

### Compact UV Detector

#### **BENEFITS**

- Detection Function detects UV security features on all currencies, credit cards, IDs and other security documents around the world. This makes the unit a universal counterfeit detector.
- Intuitive automatic ON/OFF sensors help extend the product's lifespan while helping to reduce electrical costs
- Allows for quick and easy verification of security features on bills, credit cards, IDs, and other secure documents
- Plastic holder allows the unit to be suspended under a desk, a table or a shelf

### **Quality Construction**

- Made with super-bright, long-lasting Ultraviolet LEDs (lasts approximately 10,000 hours)
- Powered by AC / DC power adapter (5V DC)
- Compact and sturdy design made with high-quality materials
- UL certified power adapter

## **Specifications**

**Dimensions** 18.0cm x 10.0cm x 8.5cm

7.1in x 3.9in x 3.3in

Currency Accepted All currencies, IDs, Credit Cards, and

any security document with UV

features

**UV Detection** Super-Bright UV LEDs