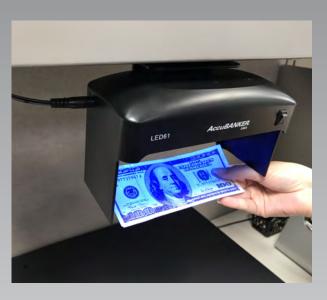

# LED61

### Compact UV Detector

#### **BENEFITS**

- Detection Function detects UV security features on all currencies, credit cards, IDs and other security documents around the world. This makes the unit a universal counterfeit detector.
- Intuitive automatic ON/OFF sensors help extend the product's lifespan while helping to reduce electrical costs
- Allows for quick and easy verification of security features on bills, credit cards, IDs, and other secure documents
- Plastic holder allows the unit to be suspended under a desk, a table or a shelf