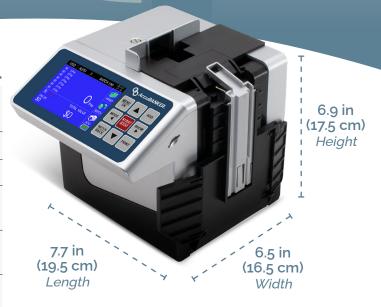

#### **Product Specifications**

| Preprogrammed Currency     | USD - EUR                                                 |
|----------------------------|-----------------------------------------------------------|
| Temperature                | 32° - 104° F (0° - 40° C)                                 |
| Humidity                   | 25% - 80%                                                 |
| Power Source (INPUT)       | 100 - 240 VAC 60/50 Hz                                    |
| Power Source (OUTPUT)      | 12VDC / 2.0 A                                             |
| Power<br>Consumption       | 7.02 Watts Max.                                           |
| Battery Type               | Rechargeable Lithium<br>Battery 11.1V 2.6 A<br>(Optional) |
| Operating<br>Modes         | 3 (Count, Mix, Sort)                                      |
| Counting Speed (new bills) | 250 bill/min                                              |
| Feeding System             | Roller Friction System                                    |
| Feeding Type               | Top-loading                                               |
| Hopper Capacity            | 100 bills (new bills)                                     |

4.70 lb (2.13 kg)

Compatible with MP20 Printer Optional /sold separately

UPC Numbers D700: 097241587001 / D700 with Printer: 097241037001