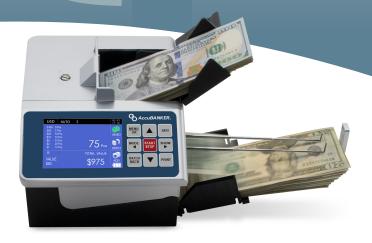

### **Operational Features**

> Counts mixed value bills, & detects counterfeit bills

Multiple orientation allows bills to be inserted in any direction

## **D700**

Duo Automatic Value and Counterfeit Bill Detector