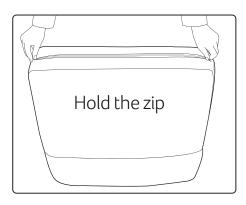

## GENERAL CARE CUSHION CARE CLEANING

- Avoid sitting on the arms or edges of the sofa, as this may cause distortion and reduce the durability.
- the durability.
  Remove snags with scissors, do not pull them.
  - Rotate the position of the seat cushions wherever possible to balance out cover and interior wear.
  - Plump on a regular basis to help maintain aesthetic appeal.
  - Vacuum regularly or brush with a soft cloth.
  - Soak up spillages immediately with an absorbent cloth or seek professional cleaning advice.