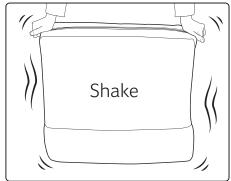

## GENERAL CARE CUSHION CARE CLEANING

- Avoid sitting on the arms or edges of the sofa, as this may cause distortion and reduce the durability.
- the durability.
  Remove snags with scissors, do not pull them.
  - Rotate the position of the seat cushions wherever possible to balance out cover and interior wear.
  - Plump on a regular basis to help maintain aesthetic appeal.
  - Vacuum regularly or brush with a soft cloth.
  - Soak up spillages immediately with an absorbent cloth or seek professional cleaning advice.