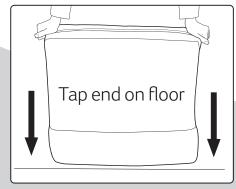

## GENERAL CARE CUSHION CARE CLEANING

- Avoid sitting on the arms or edges of the sofa, as this may cause distortion and reduce the durability.
- the durability.
  Remove snags with scissors, do not pull them.
  - Rotate the position of the seat cushions wherever possible to balance out cover and interior wear.
  - Plump on a regular basis to help maintain aesthetic appeal.
  - Vacuum regularly or brush with a soft cloth.
  - Soak up spillages immediately with an absorbent cloth or seek professional cleaning advice.