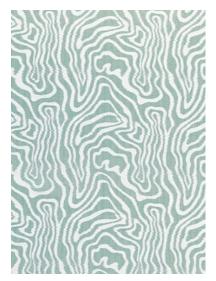

#### **ALESSANDRO**

Alessandro is a large-scale moiré woven fabric set on a strié. Its curved graphic pattern brings movement, zest, and style to a space.

#### Woven Fabric - 8 colorways

Content: 80% Cotton, 20% Linen

Width: 54" (137 cm)

Vertical Repeat: 12" (30 cm) Horizontal Repeat: 13½" (34 cm)

Made In Italy