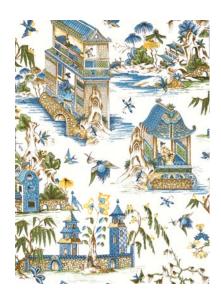

# **GRAND PALACE**

A detailed scenic that evokes a world of fantasy and grandeur with birds and butterflies sweeping through patterned pagodas and exotic foliage.