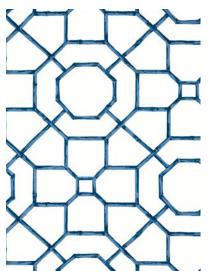

#### **ARBOR**

Timeless and elegant, Arbor is a large-scale lattice designed to evoke the appearance of bamboo.