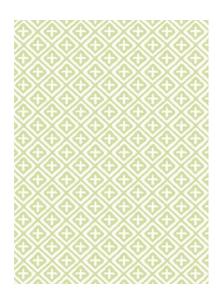

# **HOLIDAY TRELLIS**

A whimsical counterpoint to the more formal patterns in this collection, Holiday Trellis is a playful geometric companion utilizing a pastel palette to create interest without overshadowing.

# Wallpaper-6 colorways

Print Type: Screen Print

Match: Straight Width: 27" (69 cm)

Vertical Repeat: 13/4" (4 cm)

Made In USA