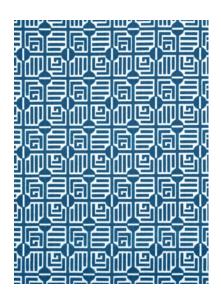

# LABYRINTH VELVET

Influenced from a 1920s document and re-imagined into a dimensional cut velvet, Labyrinth Velvet brings texture and visual interest with its maze-like motif and rich color palette.

# Woven Fabric-8 colorways

Content: 100% Cotton Width: 54" (137 cm)

Vertical Repeat: 5¾" (15 cm) Horizontal Repeat: 5¼" (13 cm)

Made In India