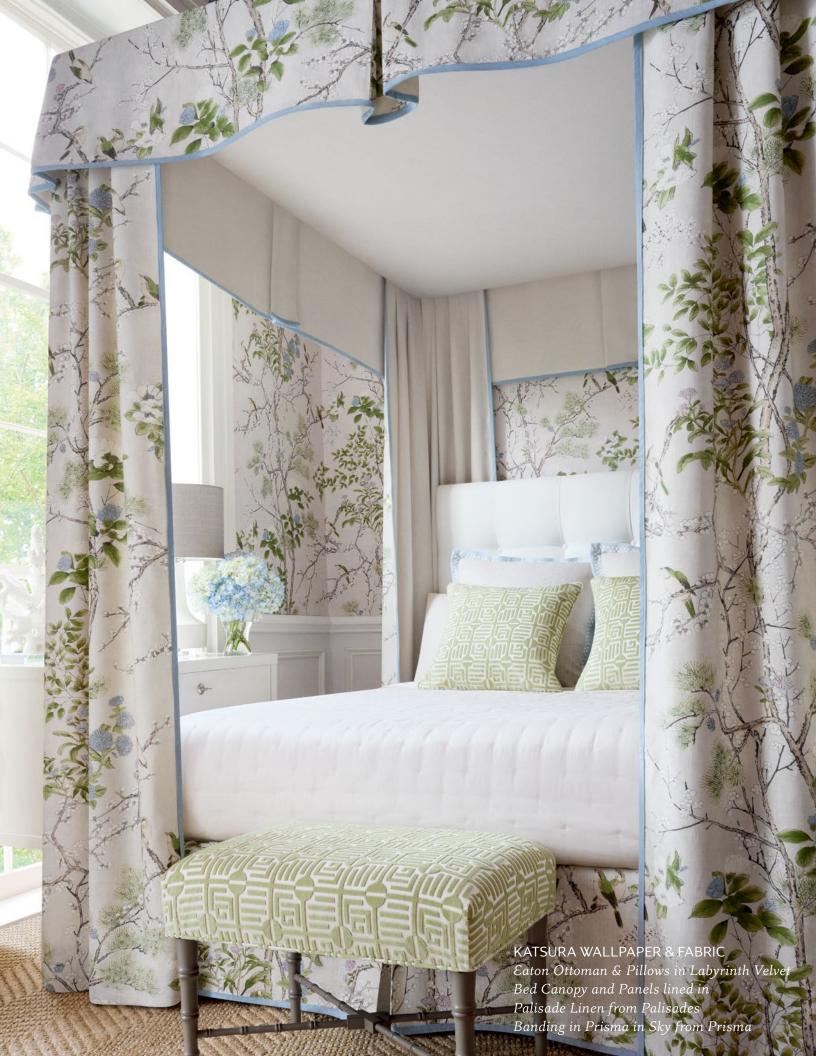

# **KATSURA**

Airy and artistic, Katsura showcases gracious linework with fine vertical branches, blossoms, and birds.

#### Wallpaper-7 colorways

Print Type: Digital Print

Match: Drop

Width: 27" (69 cm)

Vertical Repeat: 51" (130 cm)

Made In USA

#### Printed Fabric-7 colorways

Content: 82% Viscose, 18% Linen

Width: 54" (137 cm)

Vertical Repeat: 50½" (128 cm) Horizontal Repeat: 54" (137 cm)

Made In UK