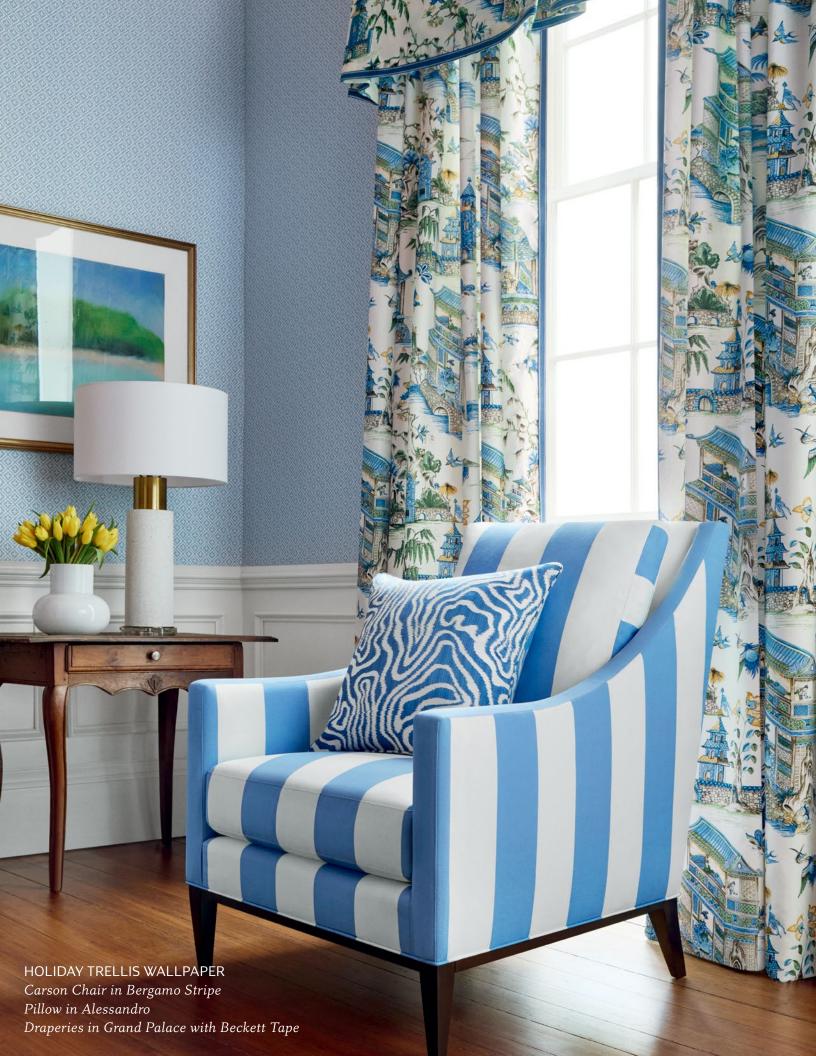

# **HOLIDAY TRELLIS**

A whimsical counterpoint to the more formal patterns in this collection, Holiday Trellis is a playful geometric companion utilizing a pastel palette to create interest without overshadowing.

# **BERGAMO STRIPE**

An evenly spaced awning stripe in a faille weave. The crisp texture and subtle ribbed ground make this classic graphic a must-have staple.

#### **ALESSANDRO**

Alessandro is a large-scale moiré woven fabric set on a strié. Its curved graphic pattern brings movement, zest, and style to a space.