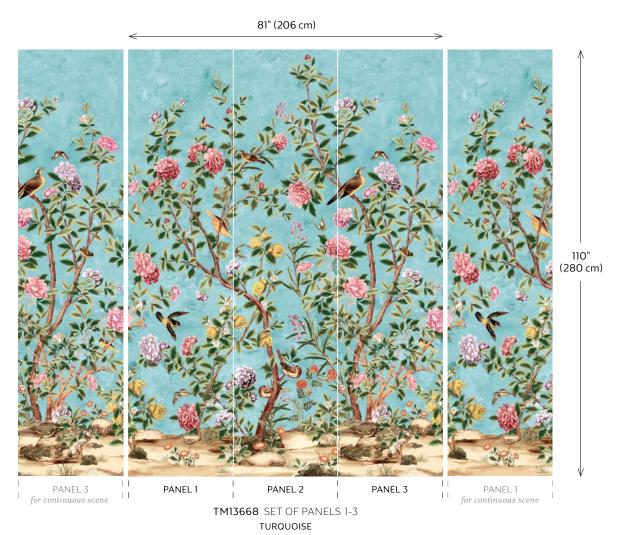

# Jardin Bloom Mural

A three-panel set illustrating a dreamy garden of peonies and citrus with birds and butterflies flying about. The enchanting scene is a historical reproduction of an 18th-century Chinese hand-painted panel.

# Mural-4 colorways

Print Type: Digital Print Match: Straight Width: 81" (206 cm)

Height: 110" (280 cm) Made In USA

TM13669 PANELS 1-3 GREEN

TM13666 PANELS 1-3 WHITE

TM13667 PANELS 1-3 PINK