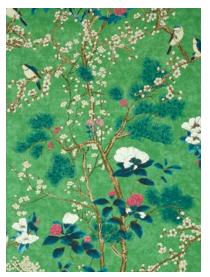

# **KATSURA**

Airy and artistic, Katsura showcases gracious linework with fine vertical branches, blossoms, and birds.

#### Wallpaper-7 colorways

Print Type: Digital Print

Match: Drop

Width: 27" (69 cm)

Vertical Repeat: 51" (130 cm)

Made In USA

#### Printed Fabric-7 colorways

Content: 82% Viscose, 18% Linen

Width: 54" (137 cm)

Vertical Repeat: 50½" (128 cm) Horizontal Repeat: 54" (137 cm)

Made In UK