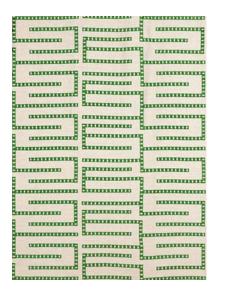

#### ARCHITECT EMBROIDERY

Architect Embroidery embodies the enchantment of an outdoor garden maze. This meticulously crafted fabric is embroidered on a lightweight linen ground and is ideal for drapery and pillows.

## Woven Fabric - 6 colorways

Content: 90% Linen, 10% Viscose

Width: 53" (134 cm)

Vertical Repeat: 5¾" (15 cm) Horizontal Repeat: 17" (43 cm)

Made In India