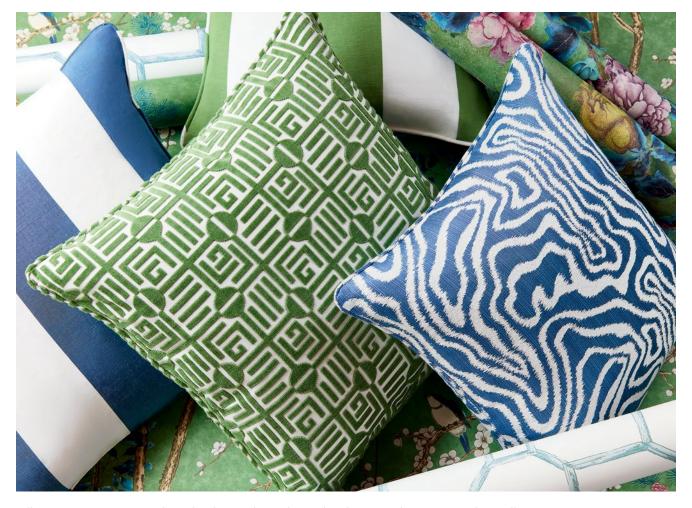

# LABYRINTH VELVET

Influenced from a 1920s document and re-imagined into a dimensional cut velvet, Labyrinth Velvet brings texture and visual interest with its maze-like motif and rich color palette.

#### **ALESSANDRO**

Alessandro is a large-scale moiré woven fabric set on a strié. Its curved graphic pattern brings movement, zest, and style to a space.