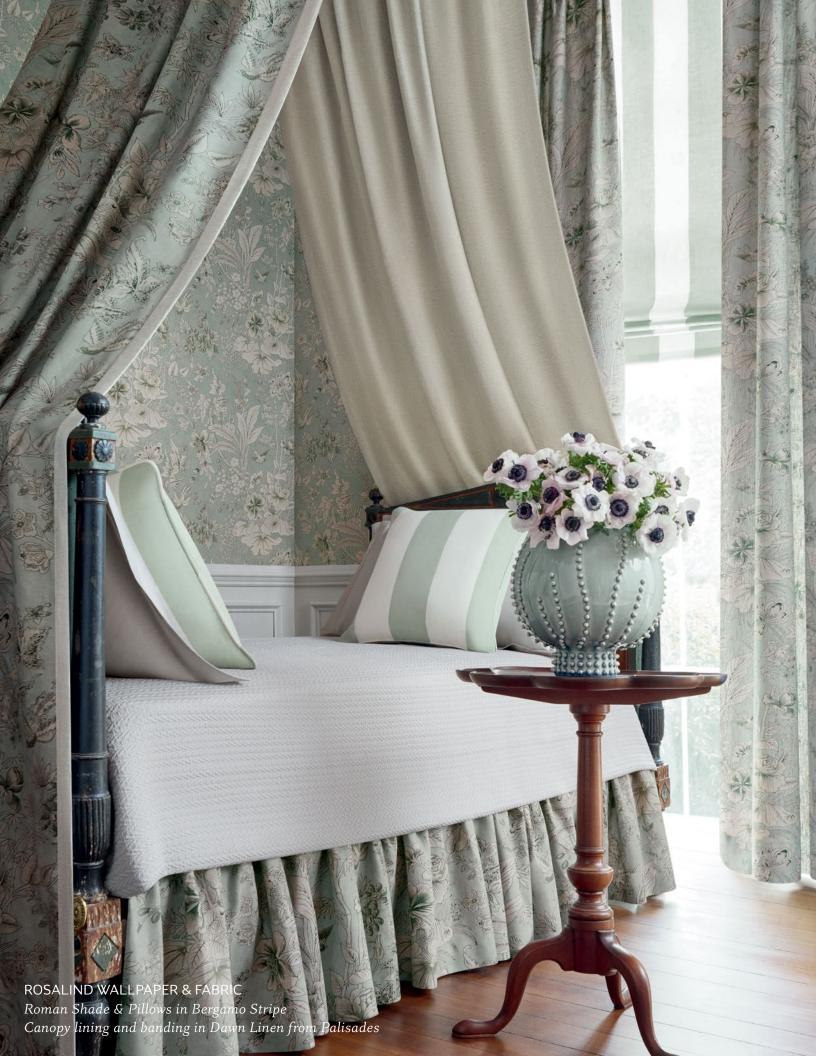

#### **ROSALIND**

Rosalind is a finely drawn toile with illustrations of flowers, leaves and birds in a sophisticated, soft color palette of taupe, blush, and shades of blue.

# **BERGAMO STRIPE**

An evenly spaced awning stripe in a faille weave. The crisp texture and subtle ribbed ground make this classic graphic a must-have staple.