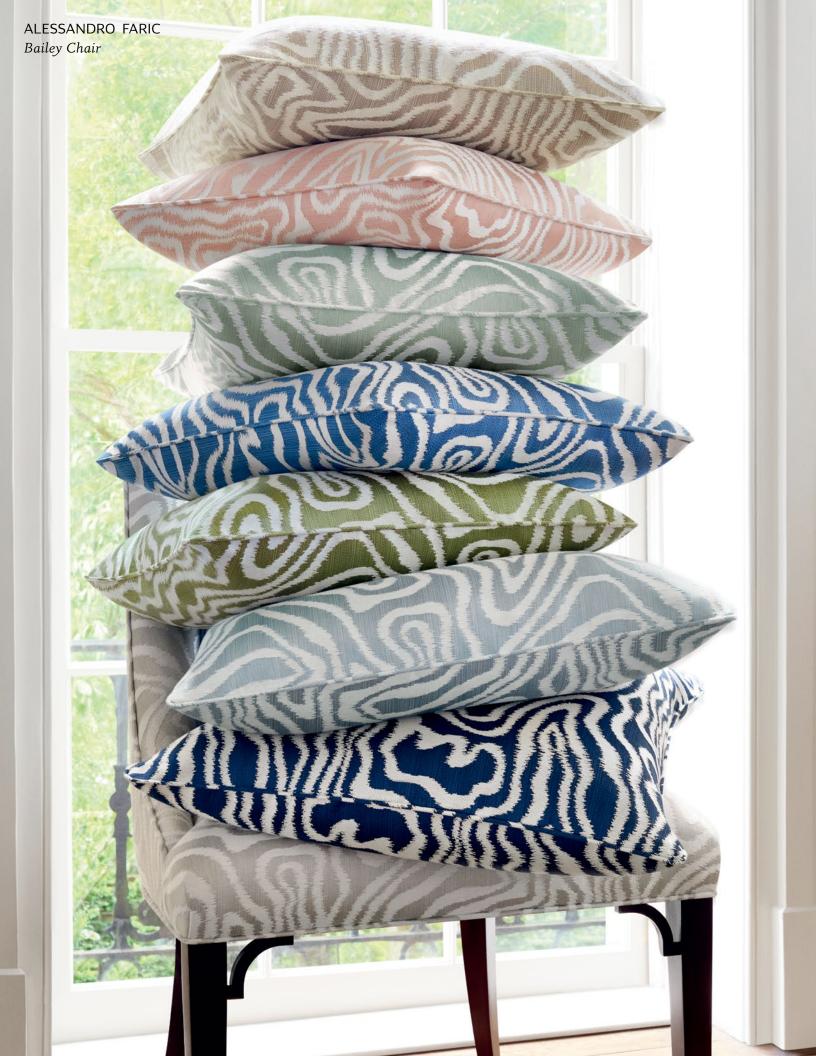

#### **ALESSANDRO**

Alessandro is a large-scale moiré woven fabric set on a strié. Its curved graphic pattern brings movement, zest, and style to a space.

#### Woven Fabric - 8 colorways

Content: 80% Cotton, 20% Linen

Width: 54" (137 cm)

Vertical Repeat: 12" (30 cm) Horizontal Repeat: 13½" (34 cm)

Made In Italy