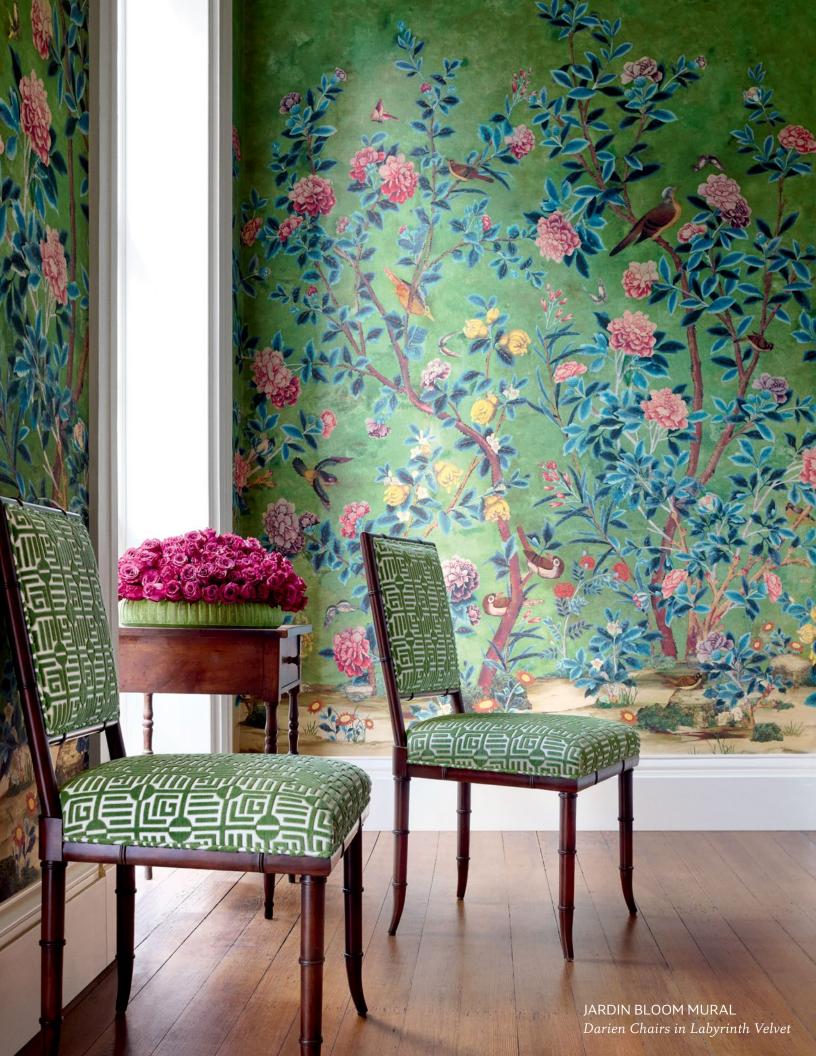

# Elegance blooming with color

Pillows in Bergamo Stripe, Labyrinth Velvet & Alessandro. Jardin Bloom Mural, Katsura & Arbor Wallpapers.

The Grand Palace collection introduces 100 SKUs that evoke a traditional elegance with chinoiserie inspired designs, a style created in Europe from influences of tales and travels to the far East. These wallpapers with coordinating print, woven, and embroidered fabrics offer a unique juxtaposition of fanciful patterns featuring pagodas and Asian scenics with geometric companions and unexpected colors.

# Jardin Bloom Mural

A three-panel set illustrating a dreamy garden of peonies and citrus with birds and butterflies flying about. The enchanting scene is a historical reproduction of an 18th-century Chinese hand-painted panel.