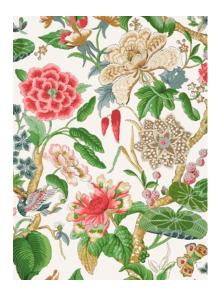

#### **HILL GARDEN**

Hill Garden was taken from an antique document featuring winding branches and large-scale flowers that are rich in color, design, and detail.

## Wallpaper-6 colorways

Print Type: Digital Print

Match: Drop

Width: 27" (69 cm)

Vertical Repeat: 36" (91 cm)

Made In USA

# Printed Fabric-6 colorways

Content: 100% Linen Width: 54" (137 cm)

Vertical Repeat: 35½" (90 cm) Horizontal Repeat: 54" (137 cm)

Made In USA