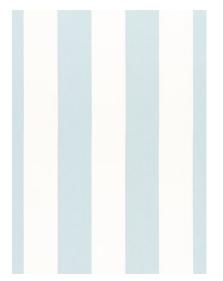

# **BERGAMO STRIPE**

An evenly spaced awning stripe in a faille weave. The crisp texture and subtle ribbed ground make this classic graphic a must-have staple.

# Woven Fabric - 7 colorways

Content: 50% Cotton, 50% Linen

Width: 54" (137 cm)

Horizontal Repeat: 91/4" (23 cm)

Made In Italy

THIBAUT.