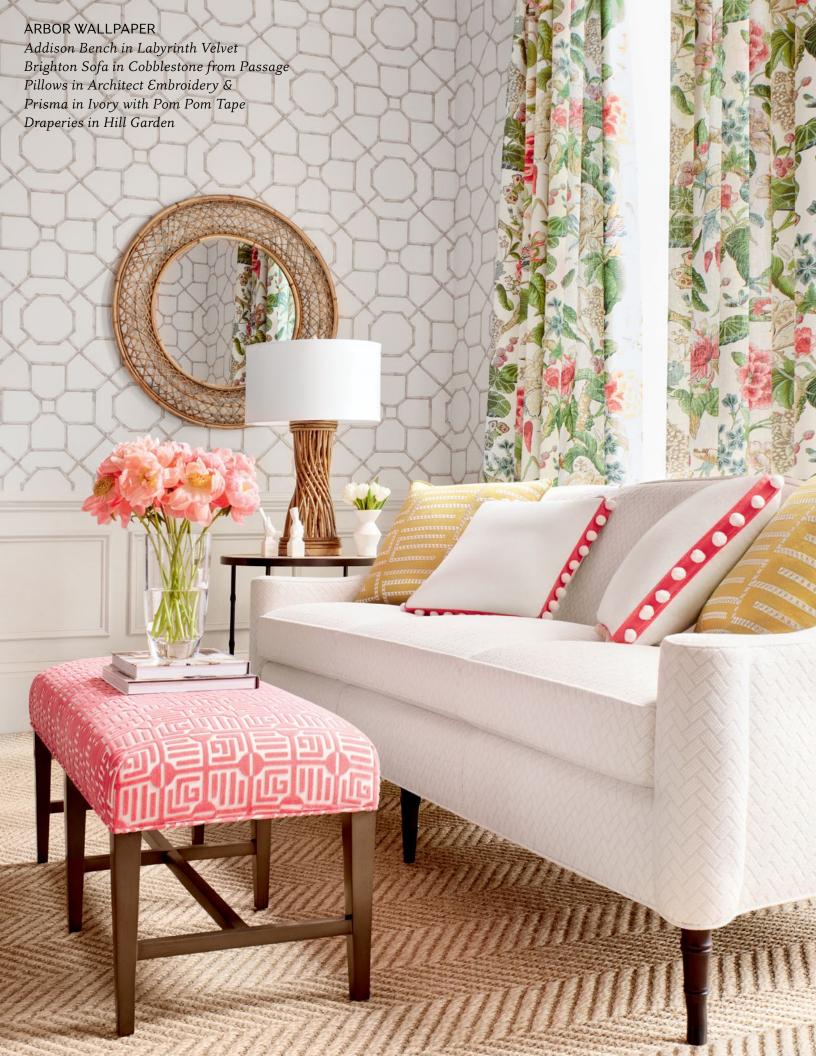

#### **ARBOR**

Timeless and elegant, Arbor is a large-scale lattice designed to evoke the appearance of bamboo.

# Wallpaper-8 colorways

Print Type: Screen Print

Match: Straight Width: 27" (69 cm)

Vertical Repeat: 251/4" (64 cm)

Made In USA

#### **ALESSANDRO**

Alessandro is a large-scale moiré woven fabric set on a strié. Its curved graphic pattern brings movement, zest, and style to a space.

#### ARCHITECT EMBROIDERY

Architect Embroidery embodies the enchantment of an outdoor garden maze. This meticulously crafted fabric is embroidered on a lightweight linen ground and is ideal for drapery and pillows.

# LABYRINTH VELVET

Influenced from a 1920s document and re-imagined into a dimensional cut velvet, Labyrinth Velvet brings texture and visual interest with its maze-like motif and rich color palette.