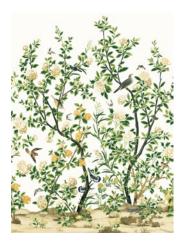

# **KATSURA**

Airy and artistic, Katsura showcases gracious linework with fine vertical branches, blossoms, and birds.