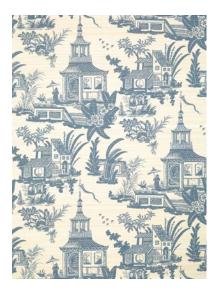

#### **EMPRESS COURT**

Adapted from a 1700s French document, Empress Court is a textured wallcovering depicting a detailed Asian scenic. Marvel at Pagoda silhouettes and the majestic world surrounding them.