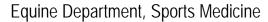

## **Explanations:**

MPP: <u>Maximal Pressure Picture</u>: Every sensor shows the highest measured value of the whole measurement

MVP: Mean Value Picture: Each sensor shows the mean pressure, measured in this measurement.

Both values are necessary to judge a saddle..

Horse: Rocky Saddle: Butterfly Uta Gräf, 18", deep seat,

Rider: K.Brunschweiler Pad: ... Sandwich Panels

Comment:

Rocky: Pony, gelding, bay, 22 years Lame hind left, gets better while working...

Pressure values within threshold limits at walk and trot.

Very low pressure values at canter, right rein.