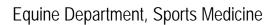

## **Explanations:**

MPP: <u>Maximal Pressure Picture</u>: Every sensor shows the highest measured value of the whole measurement

MVP: Mean Value Picture: Each sensor shows the mean pressure, measured in this measurement.

Both values are necessary to judge a saddle..

Horse: Rocky Saddle: Butterfly Uta Gräf, 18", deep seat,

Rider: K.Brunschweiler Pad: ... Sandwich Panels

Comment:

Rocky: Pony, gelding, bay, 22 years Lame hind left, gets better while working...

Measuring error in row 9 from bottom and the sensor in row 10 far right. Pressure values in all gaits within threshold values.

Horse: Serenity Saddle: Butterfly Uta Gräf, 18", deep seat, Sandwich Panels, Padding in front

## Left rein Right rein MVP **MPP MVP** MPP Walk Trot

ACCREDITED BY EAEVE/FVE