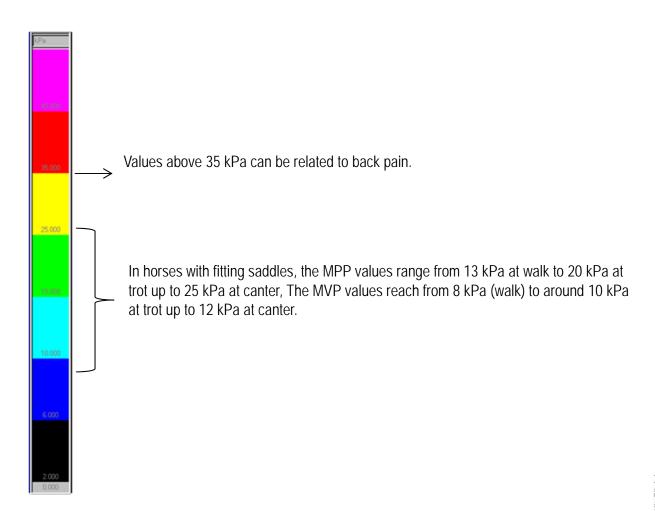

Measuring error in row 9 from bottom and the sensor in row 10 far right. Pressure values in all gaits within threshold values.

Horse: Serenity Saddle: Butterfly Uta Gräf, 18", deep seat, Sandwich Panels, Padding in front

## Left rein Right rein MVP **MPP MVP** MPP Walk Trot

ACCREDITED BY EAEVE/FVE