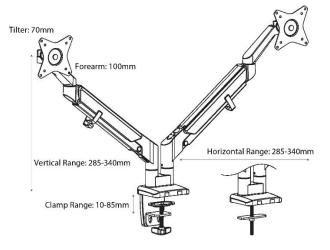

## **Capabilities**

- Fits screen sizes 17-32"
- · Monitor compatibility: Flat, curved
- Mounting options: Grommet, clamp or thru mount (all mounting hardware included).
- Tilt range: +45 -45 degrees
- Swivel range: +90 -90 degrees
- Screen rotation: +180 -180 degrees
- Weight capability: 1-9 kg
- Stop rotation to limit back movement

Designed with shorter forearms and adjustable dynamic upper arms; allowing maximum depth of field and optimum visual ergonomics. Integrated cable management keeps the work surface free from clutter.