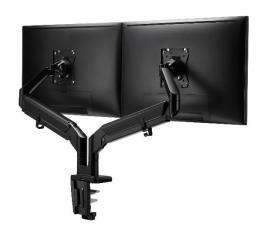

## **Yogiflex Dual Monitor Arm**

Yogiflex maximizes the range of depth without compromising available space behind the screens.

Yogiflex dual monitor arms overcome the ergonomic issues presented when mounting and aligning dual monitors in tight spaces. Extremely flexible, these arms can be adjusted flush to the rear of the desk to maximize space.

Designed with shorter forearms and adjustable dynamic upper arms; allowing maximum depth of field and optimum visual ergonomics. Integrated cable management keeps the work surface free from clutter.