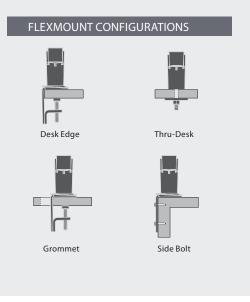

## FEATURES

- Instantly raise and lower each monitor with just one hand.
- Rotates 360 degrees at three joints for optimal working comfort and flexibility.
- Landscape/portrait monitor positioning and four mounting options with the Innovative FLEXmount.\*
- VESA-monitor compatible 75mm & 100mm VESA adapters included.
- Provides 24" of horizontal range, 16" of vertical range per monitor arm.