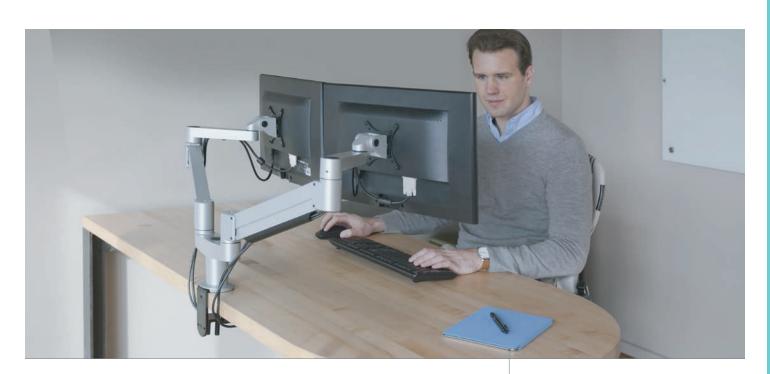

## 7000-8408 Series Monitor Arm

Our best-selling 7000 monitor arm in a productivity-enhancing dual monitor mount. The 7000-8408 monitor arm allows effortless repositioning of both monitors with just one hand. This monitor arm has a space-saving design and enables you to work in greater ergonomic comfort.

## FEATURES

- Instantly raise and lower each monitor with just one hand.
- Rotates 360 degrees at three joints for optimal working comfort and flexibility.
- Landscape/portrait monitor positioning and four mounting options with the Innovative FLEXmount.\*
- VESA-monitor compatible 75mm & 100mm VESA adapters included.
- Provides 24" of horizontal range, 16" of vertical range per monitor arm.