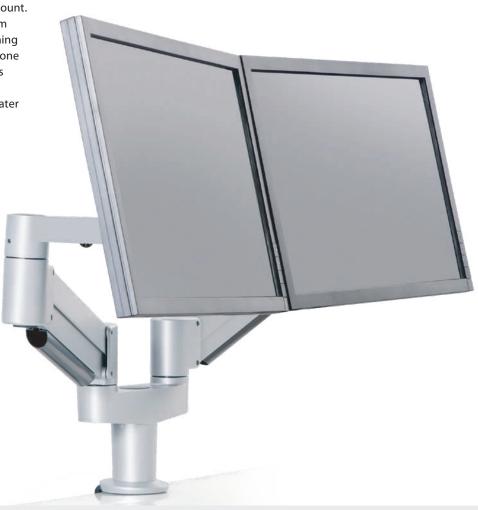

## 7000-8408 Series Monitor Arm

Our best-selling 7000 monitor arm in a productivity-enhancing dual monitor mount. The 7000-8408 monitor arm allows effortless repositioning of both monitors with just one hand. This monitor arm has a space-saving design and enables you to work in greater ergonomic comfort.

## FEATURES

- Instantly raise and lower each monitor with just one hand.
- Rotates 360 degrees at three joints for optimal working comfort and flexibility.
- Landscape/portrait monitor positioning and four mounting options with the Innovative FLEXmount.\*
- VESA-monitor compatible 75mm & 100mm VESA adapters included.
- Provides 24" of horizontal range, 16" of vertical range per monitor arm.