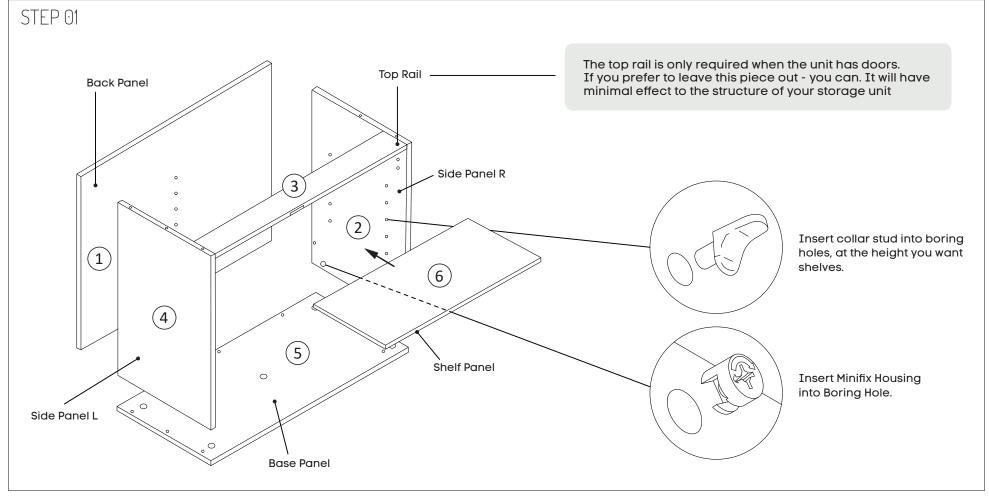

## Uniform 2 door cupboard 2 open shelfs

Size (mm): 1600W x 350D x 750H

The product consists of two modules. Let's start assembling the two open shelf without doors.

#### PANELS DOOR ASSEMBLY

Back Panel x2 5/8 Door Hinge c/w Mounting Plate x8
Side Panel x4 Chipboard Screw 4x16mm x48
Base Panel x2 CSK Tapping Screw #4 3/4" x8
Shelf Panel x2 Rim Lock CL 2/3 x2
Top Rail x2 Pan Head Self Tapping Screw x8

#### **COMPONENTS**

- A Minifix Housing x28
- R Collar Stud x10
- Rubber Wood Dowel M8 x40mm x28
- Minifix Connecting Bolt x28

- E Adjustable Leveller N2880 x10
- F Leveller N2880 Cap x10
- G Deco Cap x10
- ⊢ Safety hook \*