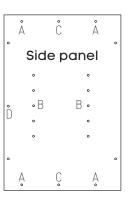

#### PANELS DOOR ASSEMBLY

Back Panel x2 5/8 Door Hinge c/w Mounting Plate x8
Side Panel x4 Chipboard Screw 4x16mm x48
Base Panel x2 CSK Tapping Screw #4 3/4" x8
Shelf Panel x2 Rim Lock CL 2/3 x2
Top Rail x2 Pan Head Self Tapping Screw x8