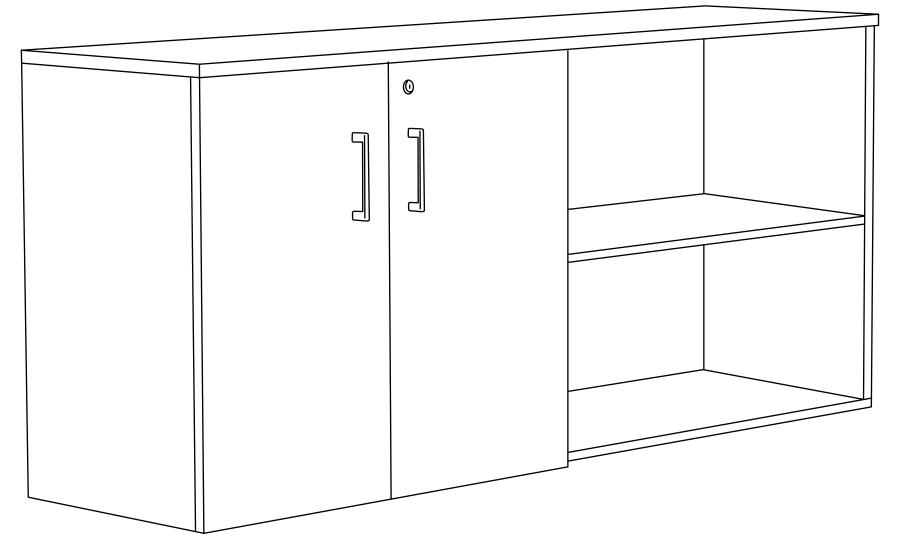

## Uniform 2 door cupboard 2 open shelfs

Size (mm): 1600W x 350D x 750H

www.jasonl.com.au

Need help!

Call us on 1300 527 665

## Uniform 2 door cupboard 2 open shelfs

Size (mm): 1600W x 350D x 750H

The product consists of two modules. Let's start assembling the two open shelf without doors.

### Uniform 2 door cupboard 2 open shelfs

Size (mm): 1600W x 350D x 750H

### Uniform 2 door cupboard 2 open shelfs

Size (mm): 1600W x 350D x 750H

www.jasonl.com.au

## Uniform 2 door cupboard 2 open shelfs

Size (mm): 1600W x 350D x 750H

www.jasonl.com.au

Need help!

Call us on **1300 527 665** 

### Uniform 2 door cupboard 2 open shelfs

Size (mm): 1600W x 350D x 750H

www.jasonl.com.au

**Need help!** 

Call us on **1300 527 665** 