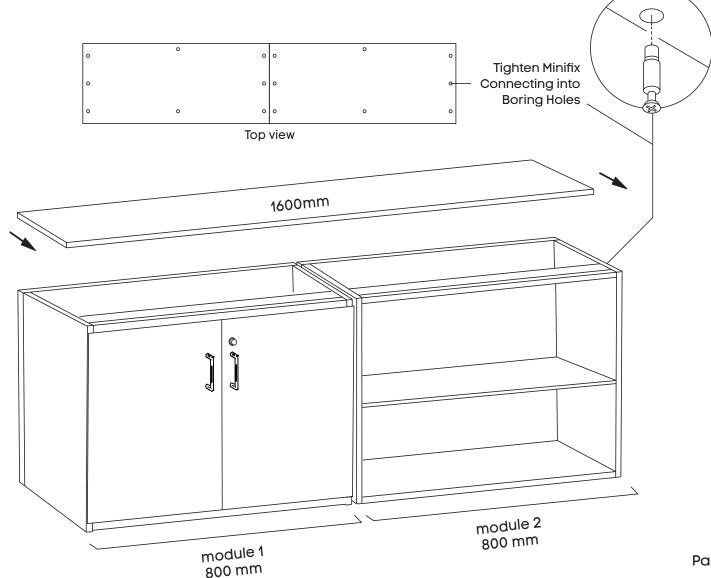

## Uniform 2 door cupboard 2 open shelfs

Size (mm): 1600W x 350D x 750H

The product consists of two modules. Let's start assembling the two open shelf without doors.

# Assembling the two modules.

Add single top over the two modules