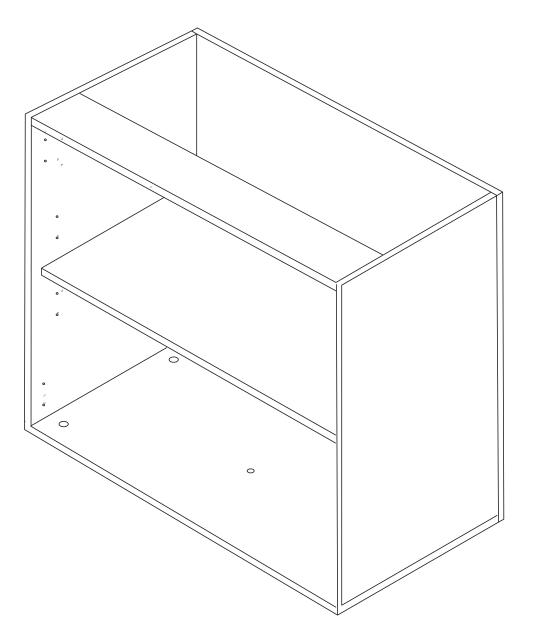

## Uniform 2 door cupboard 2 open shelfs

Size (mm): 1600W x 350D x 750H

The product consists of two modules. Let's start assembling the two open shelf without doors.

#### **COMPONENTS**

- A Minifix Housing x28
- R Collar Stud x10
- Rubber Wood Dowel M8 x40mm x28
- Minifix Connecting Bolt x28

- E Adjustable Leveller N2880 x10
- F Leveller N2880 Cap x10
- G Deco Cap x10
- ⊢ Safety hook \*

#### PANELS DOOR ASSEMBLY

Back Panel x2 5/8 Door Hinge c/w Mounting Plate x8
Side Panel x4 Chipboard Screw 4x16mm x48
Base Panel x2 CSK Tapping Screw #4 3/4" x8
Shelf Panel x2 Rim Lock CL 2/3 x2
Top Rail x2 Pan Head Self Tapping Screw x8

L Huwil Bracket x2 Plate Bracket BK x2