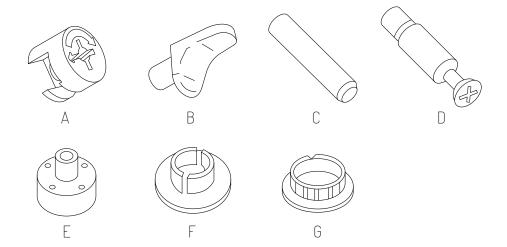

#### **COMPONENTS**

- A Minifix Housing x28
- R Collar Stud x10
- Rubber Wood Dowel M8 x40mm x28
- Minifix Connecting Bolt x28

- E Adjustable Leveller N2880 x10
- F Leveller N2880 Cap x10
- G Deco Cap x10
- ⊢ Safety hook \*