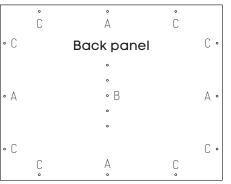

#### PANELS DOOR ASSEMBLY

Back Panel x2 5/8 Door Hinge c/w Mounting Plate x8
Side Panel x4 Chipboard Screw 4x16mm x48
Base Panel x2 CSK Tapping Screw #4 3/4" x8
Shelf Panel x2 Rim Lock CL 2/3 x2
Top Rail x2 Pan Head Self Tapping Screw x8