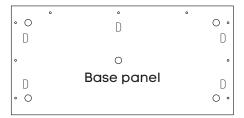

#### PANELS DOOR ASSEMBLY

Back Panel x2 5/8 Door Hinge c/w Mounting Plate x8
Side Panel x4 Chipboard Screw 4x16mm x48
Base Panel x2 CSK Tapping Screw #4 3/4" x8
Shelf Panel x2 Rim Lock CL 2/3 x2
Top Rail x2 Pan Head Self Tapping Screw x8