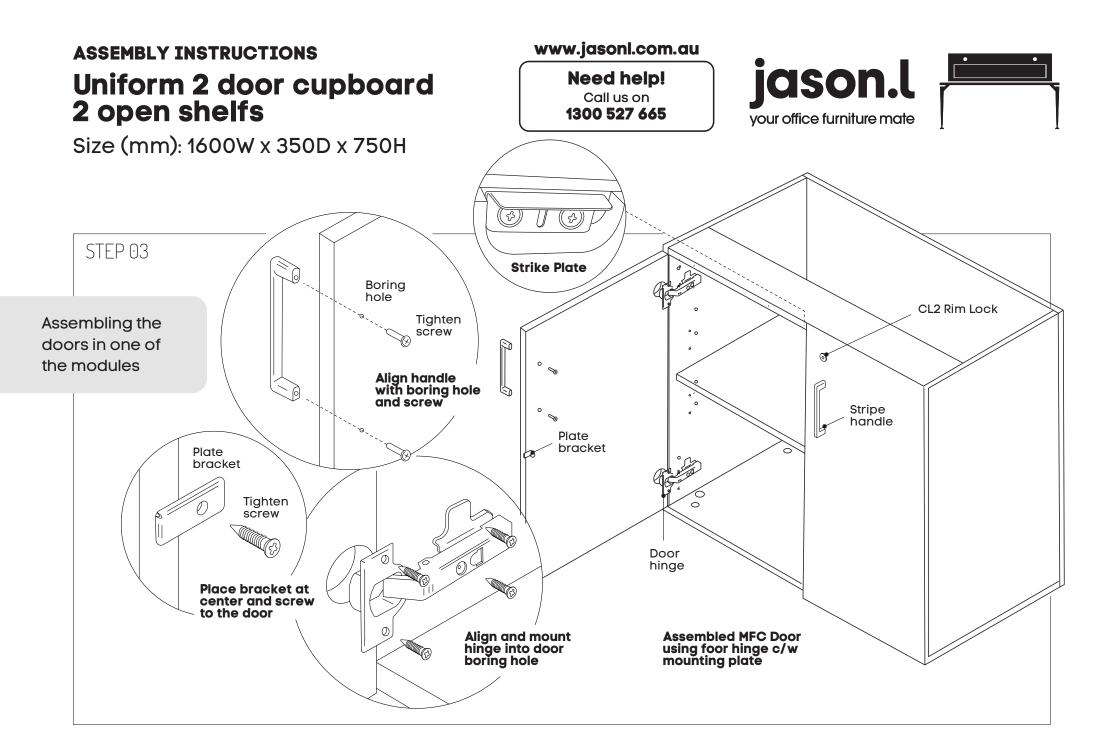

#### PANELS DOOR ASSEMBLY

Back Panel x2 5/8 Door Hinge c/w Mounting Plate x8
Side Panel x4 Chipboard Screw 4x16mm x48
Base Panel x2 CSK Tapping Screw #4 3/4" x8
Shelf Panel x2 Rim Lock CL 2/3 x2
Top Rail x2 Pan Head Self Tapping Screw x8

L Huwil Bracket x2 Plate Bracket BK x2

### **Need help!**

Call us on **1300 527 665** 

Function of Klix Cam
Turn for locking

Turn for locking 75° Min - 195° Max Make sure the arrow is pointing upwards before inserting into the panel's hole.