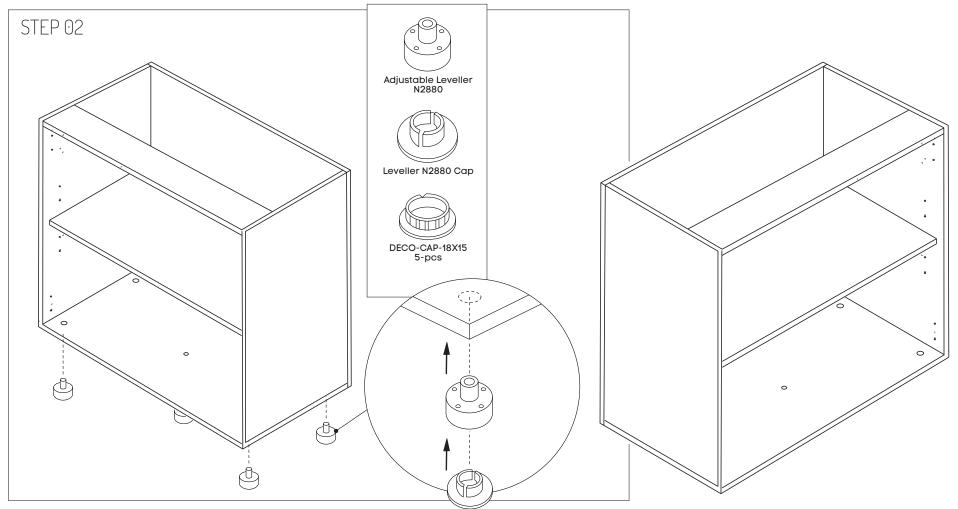

#### **COMPONENTS**

- A Minifix Housing x28
- R Collar Stud x10
- Rubber Wood Dowel M8 x40mm x28
- Minifix Connecting Bolt x28

- E Adjustable Leveller N2880 x10
- F Leveller N2880 Cap x10
- G Deco Cap x10
- ⊢ Safety hook \*