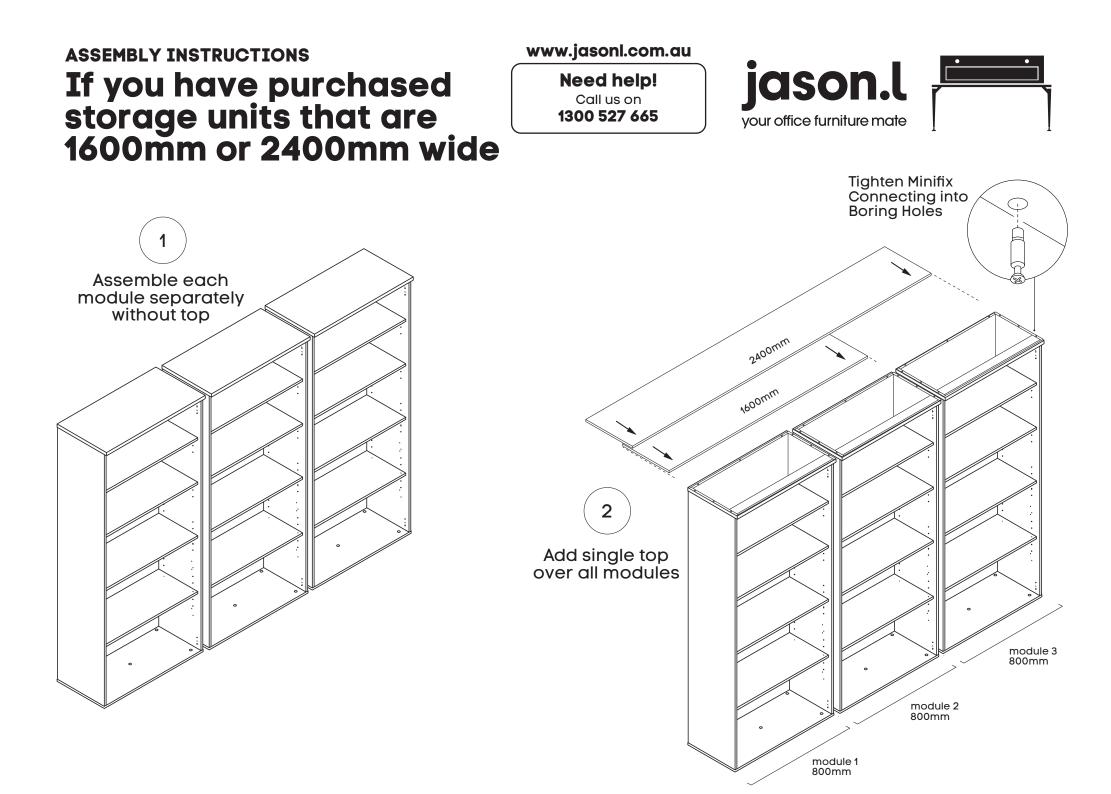

Assemble all panels in the following order.

Use DECO-CAP-18X15 to seal holes on base panel.

Size (mm): 800W x 350D x 1870H

www.jasonl.com.au

Tighten leveller into boring hole and screw the cap. Use DECO-CAP-18X15 to seal holes on base panel.