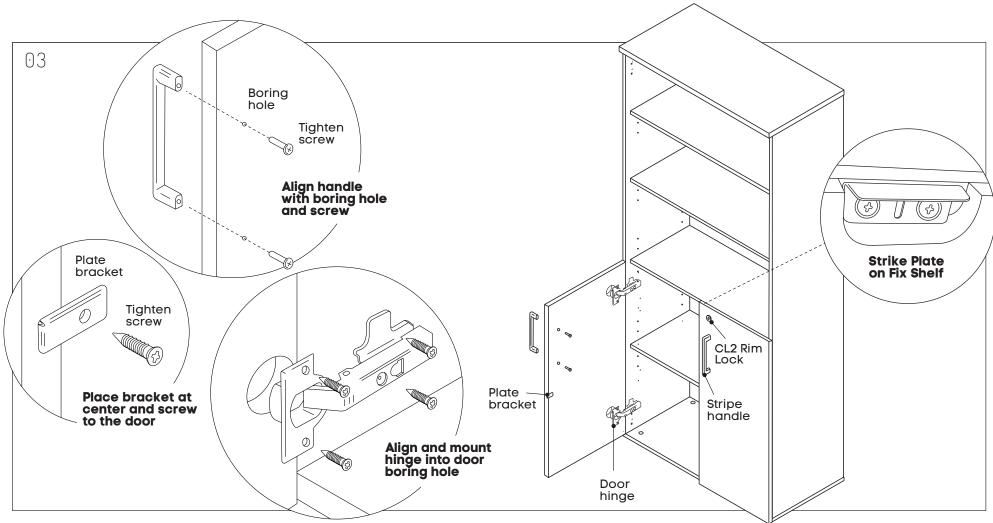

l us on **1300 527 665** 

D









#### COMPONENTS

- A Minifix Housing x21
- B Collar Stud x15
- C Rubber Wood Dowel M8 x40mm x21
- D Minifix Connecting Bolt x21
- E Adjustable Leveller N2880 x5
- F Leveller N2880 Cap x5
- G Deco Cap x5
- H Top Panel x1
- Back Panel x1
- J Side Panel x2
- K Base Panel x1
- Shelf Panel x3
- M Fix Shelf x1
- N Door Panel x2
- 0 Safety hook \*

Size (mm): 800W x 350D x 1870H

#### www.jasonl.com.au

**Need help!** Call us on **1300 527 665** 





The second secon

**Function of Klix Cam** Turn for locking 75° Min - 195° Max Make sure the arrow is pointing upwards before inserting into the panel's hole.



Assemble all panels in the following order.



Use DECO-CAP-18X15 to seal holes on base panel.

Size (mm): 800W x 350D x 1870H

www.jasonl.com.au







Tighten leveller into boring hole and screw the cap. Use DECO-CAP-18X15 to seal holes on base panel.



Size (mm): 800W x 350D x 1870H

#### Safety hook \*

Large furniture provides ample storage space while making your home look great. If you have kids at home, you should firmly secure your large and heavy furniture to prevent it from toppling.



First set the location for install



Mounting screws



Select the location where the wall is installed and punch 08 mm



Choose a location that is fixed in the furniture



jason.l

your office furniture mate

www.jasonl.com.au

Need help! Call us on

1300 527 665

Install the screw expansion tube into the hole



Adjust the distance of the connecting belt and complete the installation

JasonL strongly recommends that the safety hook will b