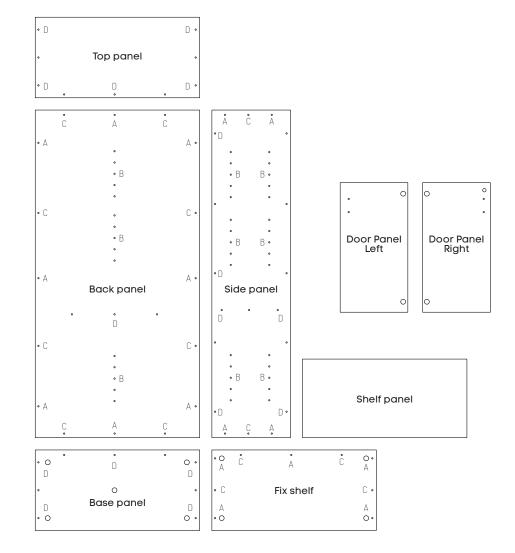

#### COMPONENTS

- A Minifix Housing x21
- B Collar Stud x15
- C Rubber Wood Dowel M8 x40mm x21
- D Minifix Connecting Bolt x21
- E Adjustable Leveller N2880 x5
- F Leveller N2880 Cap x5
- G Deco Cap x5
- H Top Panel x1
- Back Panel x1
- J Side Panel x2
- K Base Panel x1
- Shelf Panel x3
- M Fix Shelf x1
- N Door Panel x2
- 0 Safety hook \*