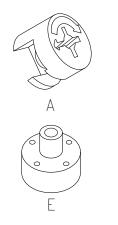

#### COMPONENTS

- A Minifix Housing x21
- B Collar Stud x15
- C Rubber Wood Dowel M8 x40mm x21
- D Minifix Connecting Bolt x21
- E Adjustable Leveller N2880 x5
- F Leveller N2880 Cap x5
- G Deco Cap x5
- H Top Panel x1
- Back Panel x1
- J Side Panel x2
- K Base Panel x1
- Shelf Panel x3
- M Fix Shelf x1
- N Door Panel x2
- 0 Safety hook \*