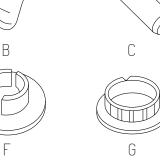

#### COMPONENTS

- A Minifix Housing x21
- B Collar Stud x15
- C Rubber Wood Dowel M8 x40mm x21
- D Minifix Connecting Bolt x21
- E Adjustable Leveller N2880 x5
- F Leveller N2880 Cap x5
- G Deco Cap x5
- H Top Panel x1
- Back Panel x1
- J Side Panel x2
- K Base Panel x1
- Shelf Panel x3
- M Fix Shelf x1
- N Door Panel x2
- 0 Safety hook \*