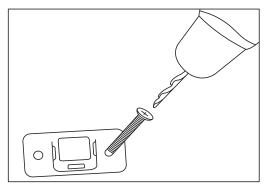

#### COMPONENTS

- A Minifix Housing x21
- B Collar Stud x15
- C Rubber Wood Dowel M8 x40mm x21
- D Minifix Connecting Bolt x21
- E Adjustable Leveller N2880 x5
- F Leveller N2880 Cap x5
- G Deco Cap x5
- H Top Panel x1
- Back Panel x1
- J Side Panel x2
- K Base Panel x1
- Shelf Panel x3
- M Fix Shelf x1
- N Door Panel x2
- 0 Safety hook \*