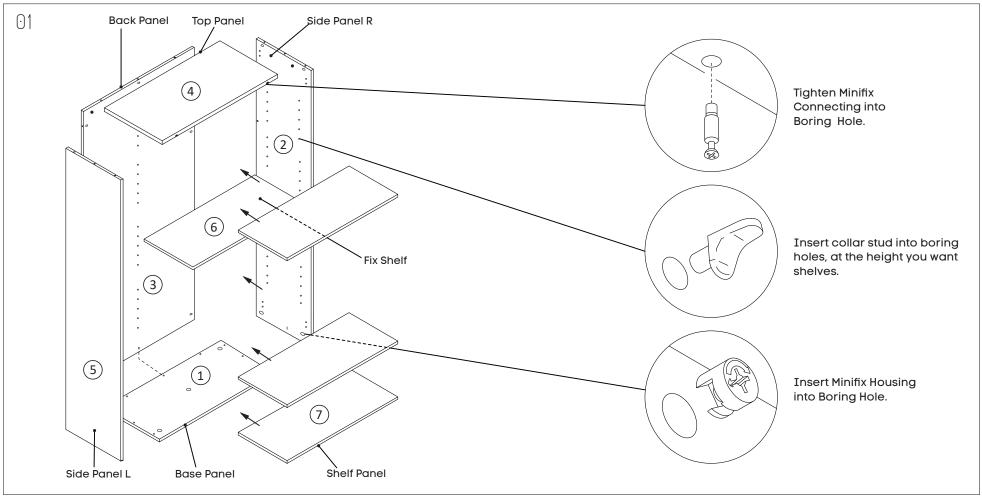

#### COMPONENTS

- A Minifix Housing x21
- B Collar Stud x15
- C Rubber Wood Dowel M8 x40mm x21
- D Minifix Connecting Bolt x21
- E Adjustable Leveller N2880 x5
- F Leveller N2880 Cap x5
- G Deco Cap x5
- H Top Panel x1
- Back Panel x1
- J Side Panel x2
- K Base Panel x1
- Shelf Panel x3
- M Fix Shelf x1
- N Door Panel x2
- 0 Safety hook \*