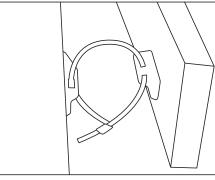

#### Safety hook \*

Large furniture provides ample storage space while making your home look great. If you have kids at home, you should firmly secure your large and heavy furniture to prevent it from toppling.

Need help! Call us on

1300 527 665

Install the screw expansion tube into the hole

Adjust the distance of the connecting belt and complete the installation

JasonL strongly recommends that the safety hook will be utilized in all circumstances to prevent falls when the bookcase is installed on uneven ground, is unevenly packed or is interfered with by pets, children, or as a result of any other household or commercial activity. We disclaim all liability for any loss occasioned in the event that the safety hook is not used or has been improperly installed