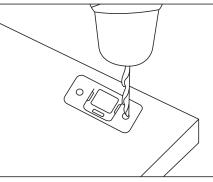

First set the location for install

Mounting screws

Select the location where the wall is installed and punch 08 mm

Choose a location that is fixed in the furniture

jason.l

your office furniture mate

www.jasonl.com.au

Need help! Call us on

1300 527 665

Install the screw expansion tube into the hole

Adjust the distance of the connecting belt and complete the installation

JasonL strongly recommends that the safety hook will be utilized in all circumstances to prevent falls when the bookcase is installed on uneven ground, is unevenly packed or is interfered with by pets, children, or as a result of any other household or commercial activity. We disclaim all liability for any loss occasioned in the event that the safety hook is not used or has been improperly installed