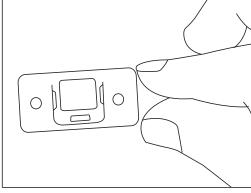

#### COMPONENTS

- A Minifix Housing x21
- B Collar Stud x15
- C Rubber Wood Dowel M8 x40mm x21
- D Minifix Connecting Bolt x21
- E Adjustable Leveller N2880 x5
- F Leveller N2880 Cap x5
- G Deco Cap x5
- H Top Panel x1
- Back Panel x1
- J Side Panel x2
- K Base Panel x1
- Shelf Panel x3
- M Fix Shelf x1
- N Door Panel x2
- 0 Safety hook \*