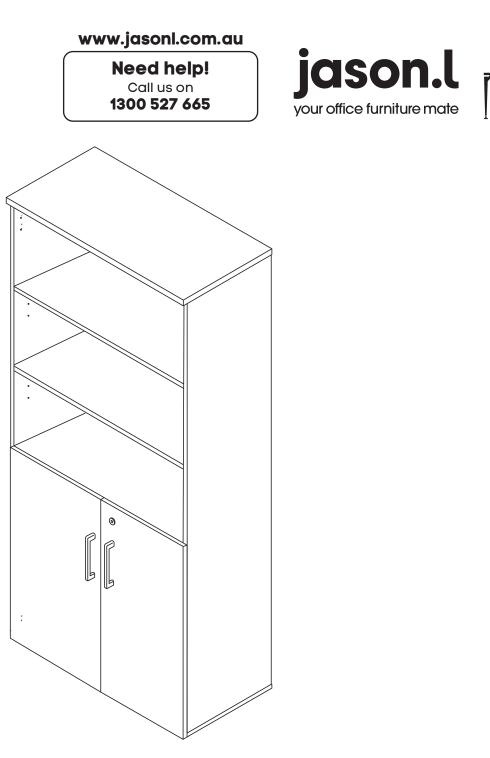

Size (mm): 800W x 350D x 1870H

Size (mm): 800W x 350D x 1870H

Size (mm): 800W x 350D x 1870H