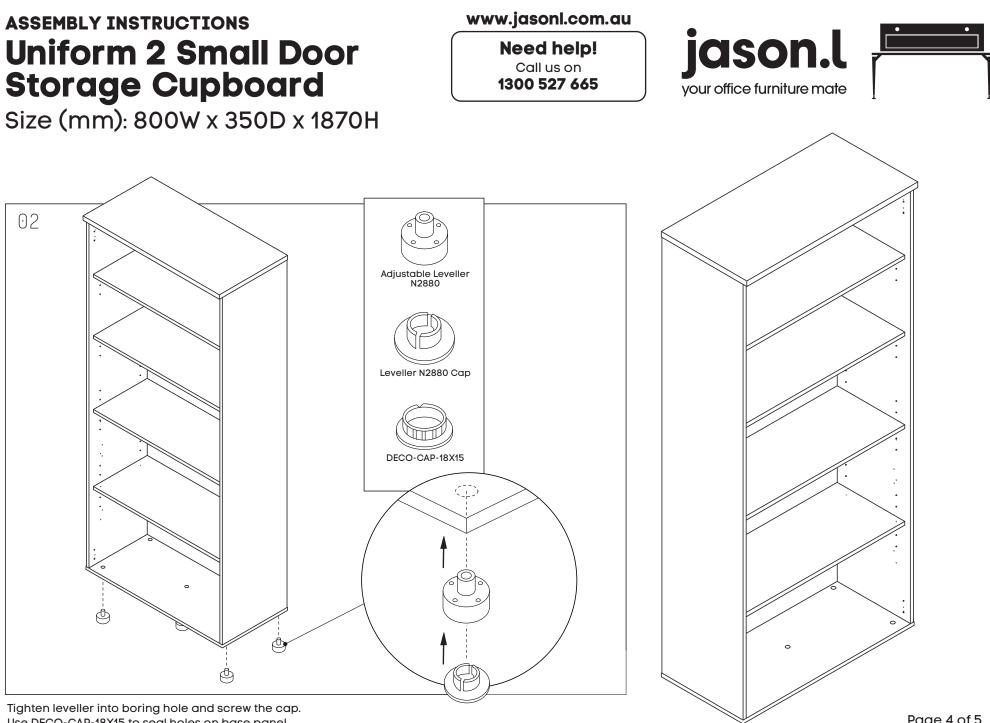

Assemble all panels in the following order.

Use DECO-CAP-18X15 to seal holes on base panel.

Size (mm): 800W x 350D x 1870H

www.jasonl.com.au

Tighten leveller into boring hole and screw the cap. Use DECO-CAP-18X15 to seal holes on base panel.