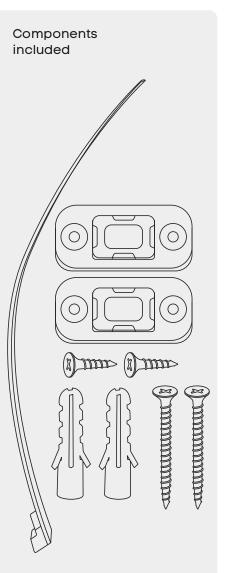

#### COMPONENTS

- A Minifix Housing x21
- B Collar Stud x15
- C Rubber Wood Dowel M8 x40mm x21
- D Minifix Connecting Bolt x21
- E Adjustable Leveller N2880 x5
- F Leveller N2880 Cap x5
- G Deco Cap x5
- H Top Panel x1
- Back Panel x1
- J Side Panel x2
- K Base Panel x1
- Shelf Panel x3
- M Fix Shelf x1
- N Door Panel x2
- 0 Safety hook \*