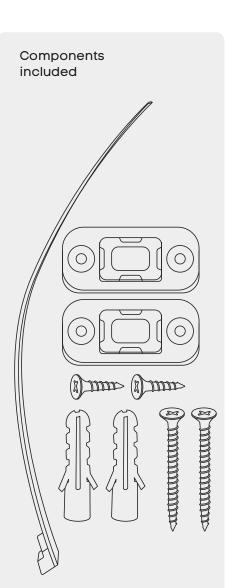

Need help! Call us on

1300 527 665

Install the screw expansion tube into the hole

Adjust the distance of the connecting belt and complete the installation

JasonL strongly recommends that the safety hook will be utilized in all circumstances to prevent falls when the bookcase is installed on uneven ground, is unevenly packed or is interfered with by pets, children, or as a result of any other household or commercial activity. We disclaim all liability for any loss occasioned in the event that the safety hook is not used or has been improperly installed