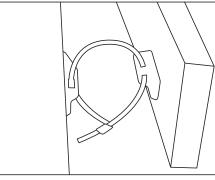

### Safety hook \*

Large furniture provides ample storage space while making your home look great. If you have kids at home, you should firmly secure your large and heavy furniture to prevent it from toppling.

Need help! Call us on

1300 527 665

Install the screw expansion tube into the hole

Adjust the distance of the connecting belt and complete the installation

JasonL strongly recommends that the safety hook will be utilized in all circumstances to prevent falls when the bookcase is installed on uneven ground, is unevenly packed or is interfered with by pets, children, or as a result of any other household or commercial activity. We disclaim all liability for any loss occasioned in the event that the safety hook is not used or has been improperly installed