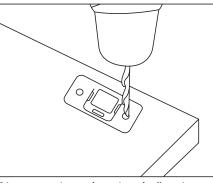

First set the location for install

Mounting screws

Select the location where the wall is installed and punch 08 mm

Choose a location that is fixed in the furniture

jason.l

your office furniture mate

www.jasonl.com.au