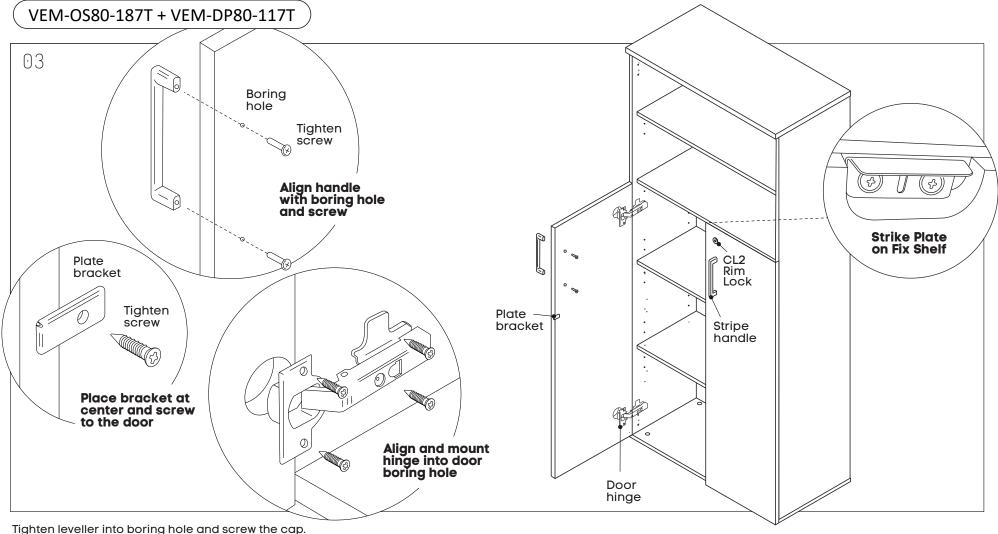

# www.jasonl.com.au **ASSEMBLY INSTRUCTIONS** jason.l **Uniform 2 Medium Door Need help!** Call us on **Storage Cupboard** 1300 527 665 your office furniture mate Size (mm): 800W x 350D x 1870H VEM-OS80-187T + VEM-DP80-117T 02 Adjustable Leveller N2880 Leveller N2880 Cap DECO-CAP-18X15 こう Þ Tighten leveller into boring hole and screw the cap.

Use DECO-CAP-18X15 to seal holes on base panel.

## ASSEMBLY INSTRUCTIONS Uniform 2 Medium Door Storage Cupboard

www.jasonl.com.au

Size (mm): 800W x 350D x 1870H

Use DECO-CAP-18X15 to seal holes on base panel.