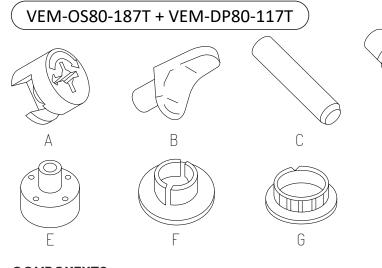

#### COMPONENTS

- A Minifix Housing x21
- B Collar Stud x15
- C Rubber Wood Dowel M8 x40mm x21
- D Minifix Connecting Bolt x21
- E Adjustable Leveller N2880 x5
- F Leveller N2880 Cap x5
- G Deco Cap x5
- H Top Panel x1
- Back Panel x1
- $\ \ ] \quad Side \, Panel \, x2$
- K Base Panel x1
- L Shelf Panel x3
- M Fix Shelf x1
- N Door Panel x2