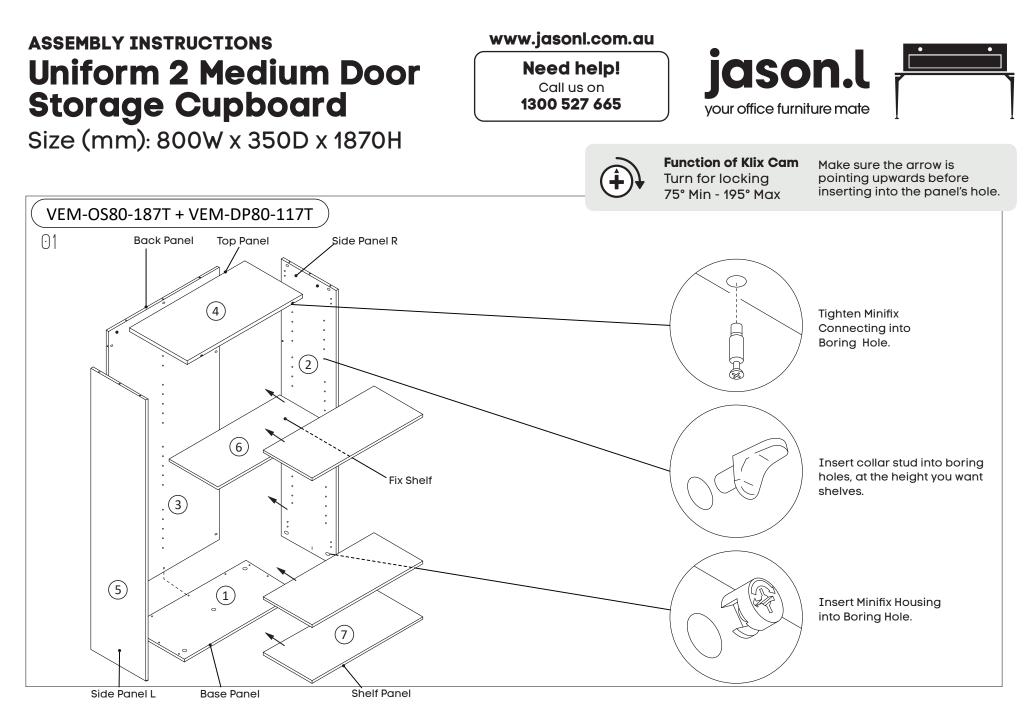

# www.jasonl.com.au **ASSEMBLY INSTRUCTIONS** jason.l **Uniform 2 Medium Door Need help!** Call us on **Storage Cupboard** 1300 527 665 your office furniture mate Size (mm): 800W x 350D x 1870H VEM-OS80-187T + VEM-DP80-117T 0

## ASSEMBLY INSTRUCTIONS Uniform 2 Medium Door Storage Cupboard

www.jasonl.com.au

Π

Size (mm): 800W x 350D x 1870H