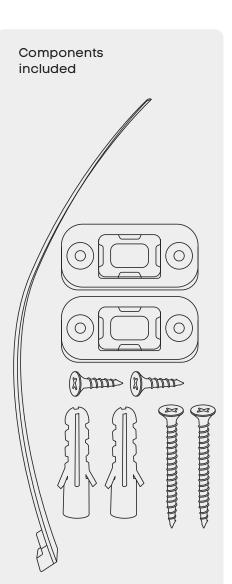

#### Safety hook \*

Large furniture provides ample storage space while making your home look great. If you have kids at home, you should firmly secure your large and heavy furniture to prevent it from toppling.

First set the location for install

Mounting screws

Select the location where the wall is installed and punch 08 mm

Choose a location that is fixed in the furniture

jason.l

your office furniture mate

www.jasonl.com.au

Need help! Call us on

1300 527 665

Install the screw expansion tube into the hole

Adjust the distance of the connecting belt and complete the installation

JasonL strongly recommends that the safety hook will be utilized in all circumstances to prevent falls when the bookcase is installed on uneven ground, is unevenly packed or is interfered with by pets, children, or as a result of any other household or commercial activity. We disclaim all liability for any loss occasioned in the event that the safety hook is not used or has been improperly installed