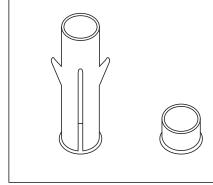

Need help! Call us on

1300 527 665

Install the screw expansion tube into the hole

Adjust the distance of the connecting belt and complete the installation

JasonL strongly recommends that the safety hook will be utilized in all circumstances to prevent falls when the bookcase is installed on uneven ground, is unevenly packed or is interfered with by pets, children, or as a result of any other household or commercial activity. We disclaim all liability for any loss occasioned in the event that the safety hook is not used or has been improperly installed