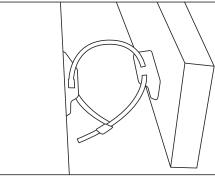

#### Safety hook \*

Large furniture provides ample storage space while making your home look great. If you have kids at home, you should firmly secure your large and heavy furniture to prevent it from toppling.

Need help! Call us on

1300 527 665

Install the screw expansion tube into the hole

Adjust the distance of the connecting belt and complete the installation

JasonL strongly recommends that the safety hook will be utilized in all circumstances to prevent falls when the bookcase is installed on uneven ground, is unevenly packed or is interfered with by pets, children, or as a result of any other household or commercial activity. We disclaim all liability for any loss occasioned in the event that the safety hook is not used or has been improperly installed