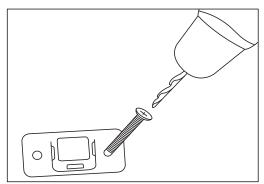

First set the location for install

Mounting screws

Select the location where the wall is installed and punch 08 mm

Choose a location that is fixed in the furniture

jason.l

your office furniture mate

www.jasonl.com.au

Need help! Call us on

1300 527 665

Install the screw expansion tube into the hole

Adjust the distance of the connecting belt and complete the installation

JasonL strongly recommends that the safety hook will be utilized in all circumstances to prevent falls when the bookcase is installed on uneven ground, is unevenly packed or is interfered with by pets, children, or as a result of any other household or commercial activity. We disclaim all liability for any loss occasioned in the event that the safety hook is not used or has been improperly installed