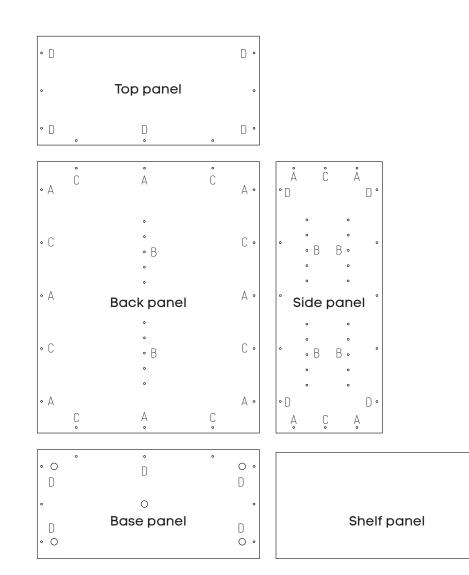

#### COMPONENTS

- A Minifix Housing x16
- B Collar Stud x10
- $\complement$  Rubber Wood Dowel M8 x40mm x12
- D Minifix Connecting Bolt x16
- E Adjustable Leveller N2880 x5
- F Leveller N2880 Cap x5
- G Deco Cap x5
- H Top Panel x1
- Back Panel x1
- J Side Panel x2
- K Base Panel x1
- Shelf Panel x2
- M Safety hook\*