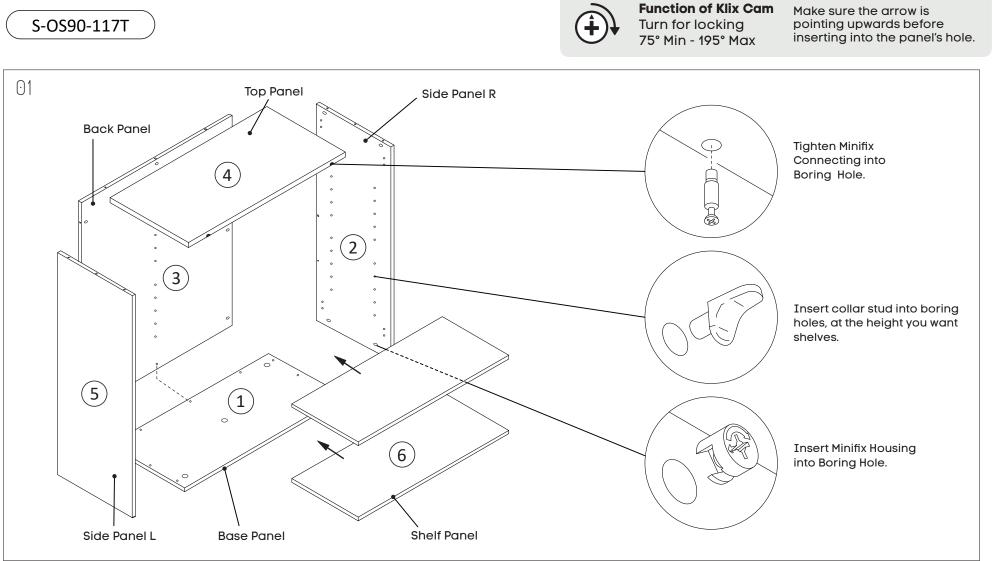

#### COMPONENTS

- A Minifix Housing x16
- B Collar Stud x10
- $\complement$  Rubber Wood Dowel M8 x40mm x12
- D Minifix Connecting Bolt x16
- E Adjustable Leveller N2880 x5
- F Leveller N2880 Cap x5
- G Deco Cap x5
- H Top Panel x1
- Back Panel x1
- J Side Panel x2
- K Base Panel x1
- Shelf Panel x2
- M Safety hook\*