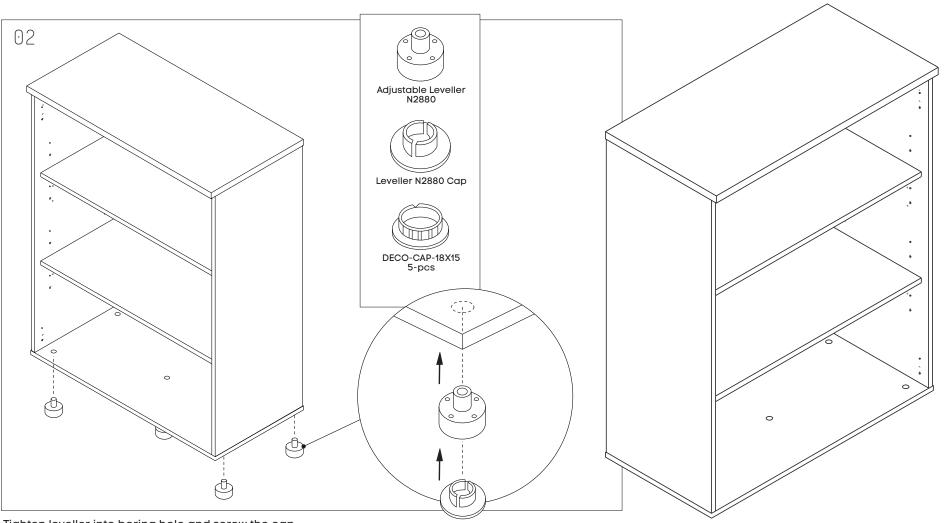

S-OS90-117T

www.jasonl.com.au

Need help! Call us on

1300 527 665

jason.l

your office furniture mate

Tighten leveller into boring hole and screw the cap. Use DECO-CAP-18X15 to seal holes on base panel.

Size (mm): 800W x 450D x 1170H