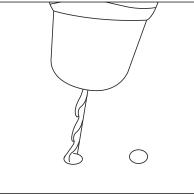

First set the location for install

Mounting screws

Select the location where the wall is installed and punch 08 mm

Choose a location that is fixed in the furniture

jason.l

your office furniture mate

www.jasonl.com.au