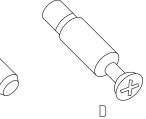

#### COMPONENTS

- A Minifix Housing x16
- B Collar Stud x10
- $\complement$  Rubber Wood Dowel M8 x40mm x12
- D Minifix Connecting Bolt x16
- E Adjustable Leveller N2880 x5
- F Leveller N2880 Cap x5
- G Deco Cap x5
- H Top Panel x1
- Back Panel x1
- J Side Panel x2
- K Base Panel x1
- Shelf Panel x2
- M Safety hook\*