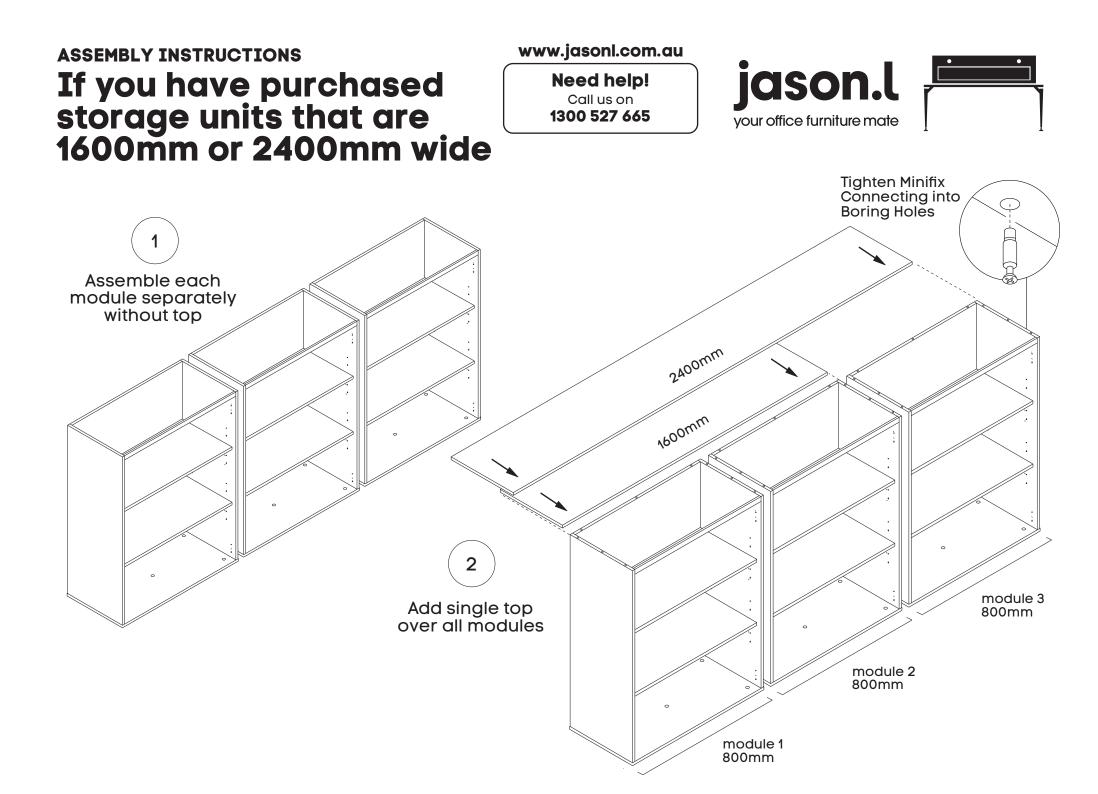

Size (mm): 800W x 450D x 1170H

S-OS90-117T

Size (mm): 800W x 450D x 1170H

S-OS90-117T

#### Need help! Call us on 1300 527 665

Size (mm): 800W x 450D x 1170H

www.jasonl.com.au

Need help! Call us on

1300 527 665

jason.l

your office furniture mate

Size (mm): 800W x 450D x 1170H