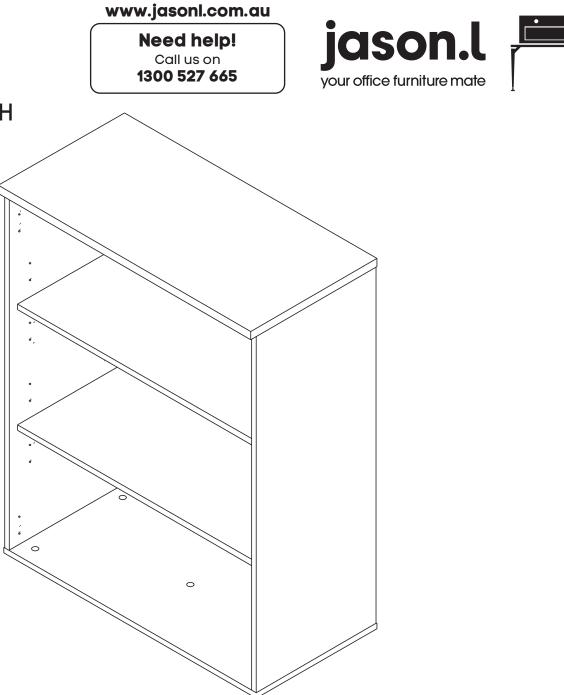

Size (mm): 800W x 450D x 1170H

S-OS90-117T

Size (mm): 800W x 450D x 1170H

S-OS90-117T

#### COMPONENTS

- A Minifix Housing x16
- B Collar Stud x10
- $\complement$  Rubber Wood Dowel M8 x40mm x12
- D Minifix Connecting Bolt x16
- E Adjustable Leveller N2880 x5
- F Leveller N2880 Cap x5
- G Deco Cap x5
- H Top Panel x1
- Back Panel x1
- J Side Panel x2
- K Base Panel x1
- Shelf Panel x2
- M Safety hook\*