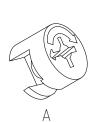

#### COMPONENTS

- A Minifix Housing x16
- B Collar Stud x10
- $\complement$  Rubber Wood Dowel M8 x40mm x12
- D Minifix Connecting Bolt x16
- E Adjustable Leveller N2880 x5
- F Leveller N2880 Cap x5
- G Deco Cap x5
- H Top Panel x1
- Back Panel x1
- J Side Panel x2
- K Base Panel x1
- Shelf Panel x2
- M Safety hook\*