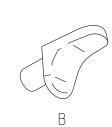

#### COMPONENTS

- A Minifix Housing x16
- B Collar Stud x10
- $\complement$  Rubber Wood Dowel M8 x40mm x12
- D Minifix Connecting Bolt x16
- E Adjustable Leveller N2880 x5
- F Leveller N2880 Cap x5
- G Deco Cap x5
- H Top Panel x1
- Back Panel x1
- J Side Panel x2
- K Base Panel x1
- Shelf Panel x2
- M Safety hook\*