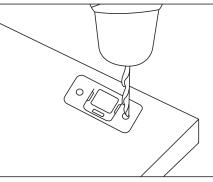

First set the location for install

Mounting screws

Select the location where the wall is installed and punch 08 mm

Choose a location that is fixed in the furniture

jason.l

your office furniture mate

www.jasonl.com.au

Need help! Call us on

1300 527 665

Install the screw expansion tube into the hole

Adjust the distance of the connecting belt and complete the installation

JasonL strongly recommends that the safety hook will be utilized in all circumstances to prevent falls when the bookcase is installed on uneven ground, is unevenly packed or is interfered with by pets, children, or as a result of any other household or commercial activity. We disclaim all liability for any loss occasioned in the event that the safety hook is not used or has been improperly installed