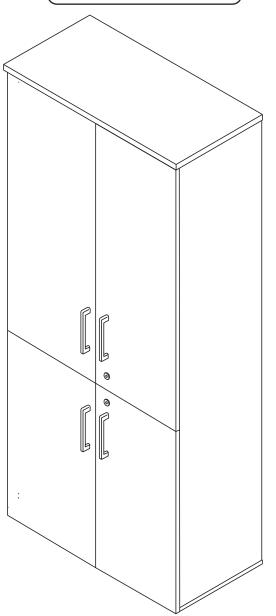

# Uniform 4 Door Storage Cupboard with Small and Medium Doors

Size (mm): 800W x 450D x 1870H

Storage VEM-OS90-196T + VEM-DP80-75T + VEM-DP80-117T

www.jasonl.com.au

Need help!

Call us on **1300 527 665** 

# Uniform 4 Door Storage Cupboard with Small and Medium Doors

Size (mm): 800W x 450D x 1870H

# Uniform 4 Door Storage Cupboard with Small and Medium Doors

Size (mm): 800W x 450D x 1870H

Storage VEM-OS90-196T + VEM-DP80-75T + VEM-DP80-117T

www.jasonl.com.au

# Uniform 4 Door Storage Cupboard with Small and Medium Doors

www.jasonl.com.au

Need help!

Call us on **1300 527 665** 

Size (mm): 800W x 450D x 1870H

Storage VEM-OS90-196T + VEM-DP80-75T + VEM-DP80-117T

Tighten leveller into boring hole and screw the cap. Use DECO-CAP-18X15 to seal holes on base panel.

# Uniform 4 Door Storage Cupboard with Small and Medium Doors

www.jasonl.com.au

Need help!

Call us on **1300 527 665** 

Size (mm): 800W x 450D x 1870H

# Uniform 4 Door Storage Cupboard with Small and Medium Doors

www.jasonl.com.au

**Need help!** 

Call us on **1300 527 665** 