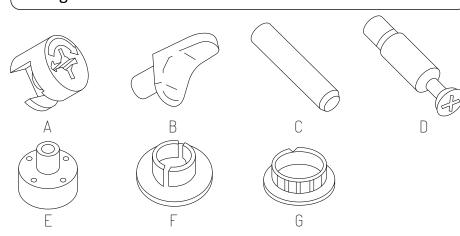

#### **COMPONENTS**

- A Minifix Housing x21
- B Collar Stud x15
- Rubber Wood Dowel M8 x40mm x21
- Minifix Connecting Bolt x21
- E Adjustable Leveller N2880 x5
- F Leveller N2880 Cap x5
- G Deco Cap x5
- ∀ Top Panel x1
- Back Panel x1
- J Side Panel x2
- K Base Panel x1
- Shelf Panel x3
- M Fix Shelf x1
- N Door Panel x4
- Safety hook \*