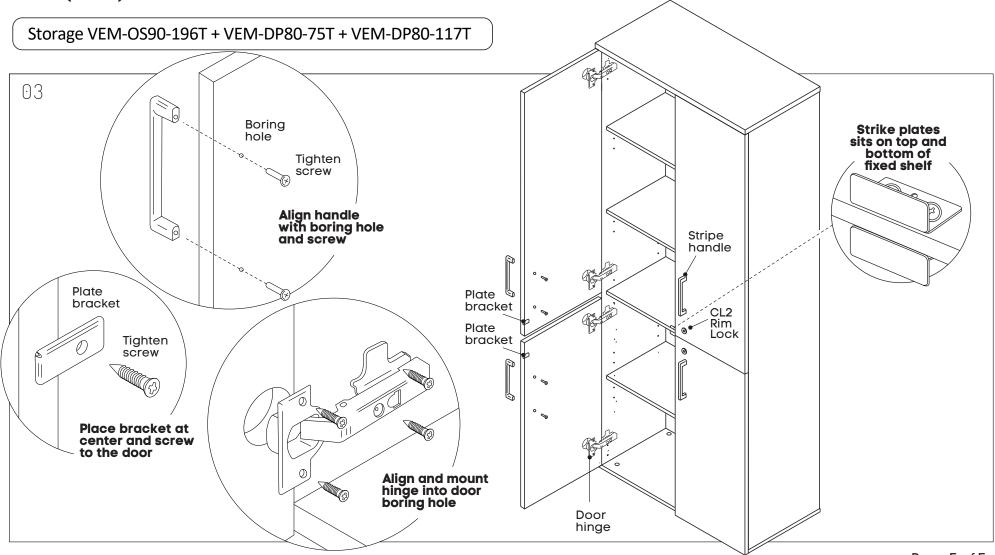

# Uniform 4 Door Storage Cupboard with Small and Medium Doors

Size (mm): 800W x 450D x 1870H

Storage VEM-OS90-196T + VEM-DP80-75T + VEM-DP80-117T

www.jasonl.com.au

Need help!

Call us on **1300 527 665** 

# Uniform 4 Door Storage Cupboard with Small and Medium Doors

Size (mm): 800W x 450D x 1870H

## www.jasonl.com.au

## **Need help!**

Call us on **1300 527 665** 

Storage VEM-OS90-196T + VEM-DP80-75T + VEM-DP80-117T