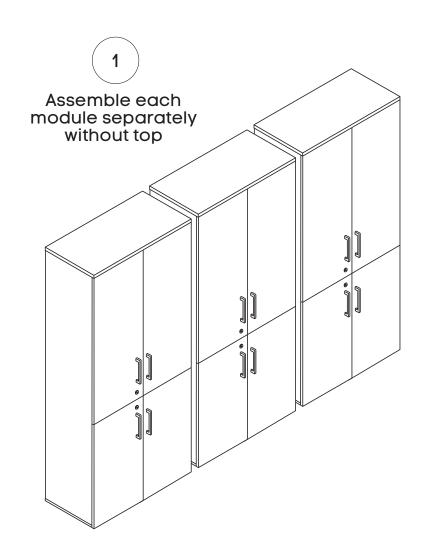

ed help!

Call us on 1300 527 665







Function of Klix Cam Turn for locking

75° Min - 195° Max

Make sure the arrow is pointing upwards before inserting into the panel's hole.



# Uniform 4 Door Storage Cupboard with Small and Medium Doors

www.jasonl.com.au

Need help!

Call us on **1300 527 665** 





Size (mm): 800W x 450D x 1870H

Storage VEM-OS90-196T + VEM-DP80-75T + VEM-DP80-117T





Tighten leveller into boring hole and screw the cap. Use DECO-CAP-18X15 to seal holes on base panel.

# Uniform 4 Door Storage Cupboard with Small and Medium Doors

www.jasonl.com.au

Need help!

Call us on **1300 527 665** 





Size (mm): 800W x 450D x 1870H



# If you have purchased storage units that are 1600mm or 2400mm wide

www.jasonl.com.au

Need help!

Call us on **1300 527 665** 









# Uniform 4 Door Storage Cupboard with Small and Medium Doors

www.jasonl.com.au

**Need help!** 

Call us on **1300 527 665** 





## Safety hook \*

Large furniture provides ample storage space while making your home look great. If you have kids at home, you should firmly secure your large and heavy furniture to prevent it from toppling.



First set the location for install



Mounting screws



Select the location where the wall is installed and punch 08 mm



Choose a location that is fixed in the furniture



Install the screw expansion tube into the hole



Adjust the distance of the connecting belt and complete the installation

JasonL strongly recommends that the safety hook will be utilized in all circumstances to prevent falls when the bookcase is installed on uneven ground