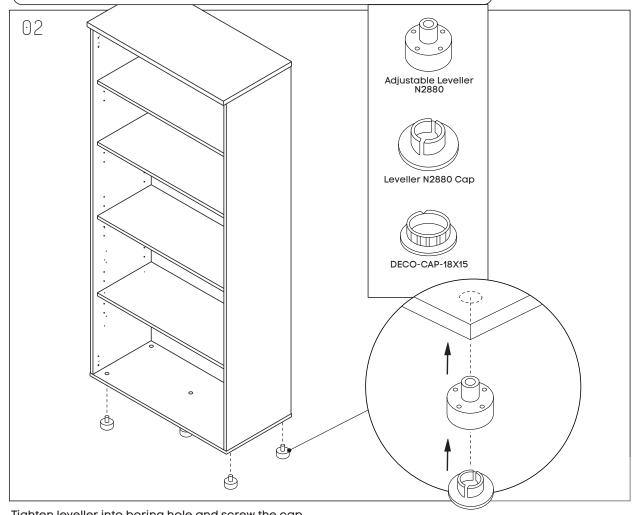

# Uniform 4 Door Storage Cupboard with Small and Medium Doors

www.jasonl.com.au

Need help!

Call us on **1300 527 665** 

Size (mm): 800W x 450D x 1870H

Storage VEM-OS90-196T + VEM-DP80-75T + VEM-DP80-117T

Tighten leveller into boring hole and screw the cap. Use DECO-CAP-18X15 to seal holes on base panel.