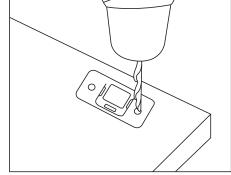

# Uniform 4 Door Storage Cupboard with Small and Medium Doors

www.jasonl.com.au

Need help!

Call us on **1300 527 665** 

Size (mm): 800W x 450D x 1870H

Storage VEM-OS90-196T + VEM-DP80-75T + VEM-DP80-117T

Tighten leveller into boring hole and screw the cap. Use DECO-CAP-18X15 to seal holes on base panel.