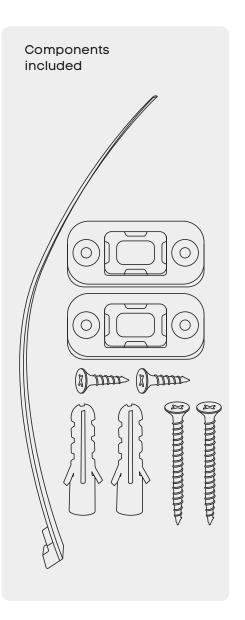

## Safety hook \*

Large furniture provides ample storage space while making your home look great. If you have kids at home, you should firmly secure your large and heavy furniture to prevent it from toppling.

First set the location for install

Mounting screws

Select the location where the wall is installed and punch 08 mm

Choose a location that is fixed in the furniture

Install the screw expansion tube into the hole

Adjust the distance of the connecting belt and complete the installation

JasonL strongly recommends that the safety hook will be utilized in all circumstances to prevent falls when the bookcase is installed on uneven ground, is unevenly packed or is interfered with by pets, children, or as a result of any other household or commercial activity. We disclaim all liability for any loss occasioned in the event that the safety hook is not used or has been improperly installed