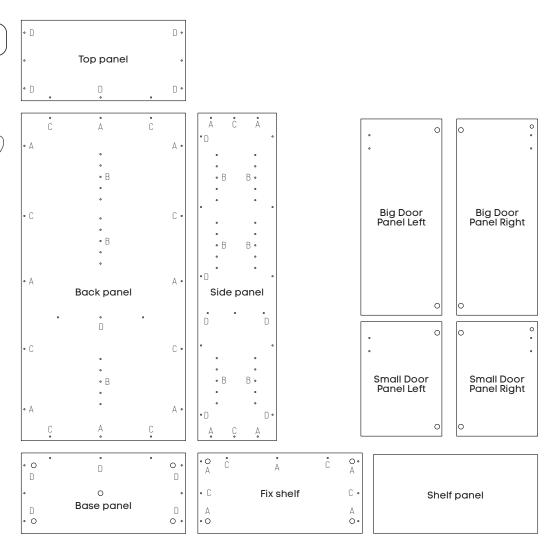

#### **COMPONENTS**

- A Minifix Housing x21
- B Collar Stud x15
- Rubber Wood Dowel M8 x40mm x21
- Minifix Connecting Bolt x21
- E Adjustable Leveller N2880 x5
- F Leveller N2880 Cap x5
- G Deco Cap x5
- ∀ Top Panel x1
- Back Panel x1
- J Side Panel x2
- K Base Panel x1
- Shelf Panel x3
- M Fix Shelf x1
- N Door Panel x4
- Safety hook \*