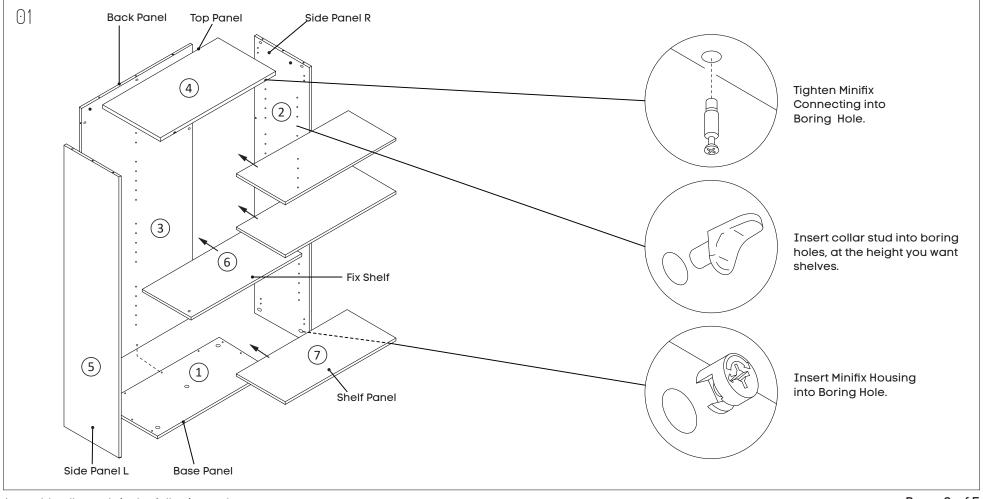

## Need help!

Call us on 1300 527 665

Function of Klix Cam Turn for locking

75° Min - 195° Max

Make sure the arrow is pointing upwards before inserting into the panel's hole.

# Uniform 4 Door Storage Cupboard with Small and Medium Doors

www.jasonl.com.au

Need help!

Call us on **1300 527 665** 

Size (mm): 800W x 450D x 1870H

Storage VEM-OS90-196T + VEM-DP80-75T + VEM-DP80-117T

Tighten leveller into boring hole and screw the cap. Use DECO-CAP-18X15 to seal holes on base panel.