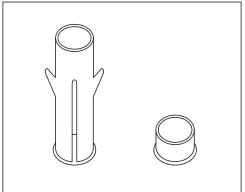

# Uniform 4 Door Storage Cupboard with Small and Medium Doors

www.jasonl.com.au

Need help!

Call us on **1300 527 665** 

Size (mm): 800W x 450D x 1870H

Storage VEM-OS90-196T + VEM-DP80-75T + VEM-DP80-117T

Tighten leveller into boring hole and screw the cap. Use DECO-CAP-18X15 to seal holes on base panel.