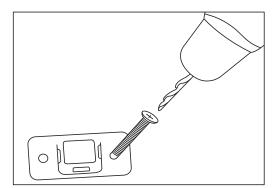

# Uniform 4 Door Storage Cupboard with Small and Medium Doors

www.jasonl.com.au

Need help!

Call us on **1300 527 665** 

Size (mm): 800W x 450D x 1870H

Storage VEM-OS90-196T + VEM-DP80-75T + VEM-DP80-117T

Tighten leveller into boring hole and screw the cap. Use DECO-CAP-18X15 to seal holes on base panel.