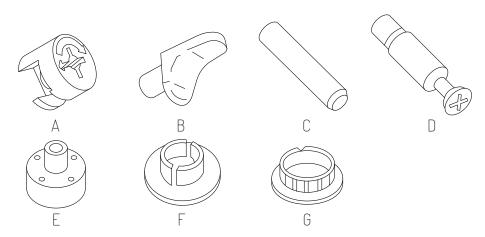

#### **COMPONENTS**

- A Minifix Housing x21
- R Collar Stud x15
- Rubber Wood Dowel M8 x40mm x21
- Minifix Connecting Bolt x21
- Adjustable Leveller N2880 x5
- F Leveller N2880 Cap x5
- G Deco Cap x5
- ∀ Top Panel x1
- Back Panel x1
- J Side Panel x2
- K Base Panel x1
- L Shelf Panel x3
- M Fix Shelf x1
- N Door Panel x4
- Safety hook \*