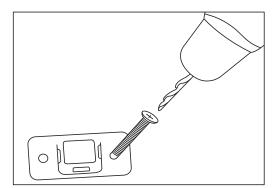

First set the location for install

Mounting screws

Select the location where the wall is installed and punch 08 mm

Choose a location that is fixed in the furniture

Install the screw expansion tube into the hole