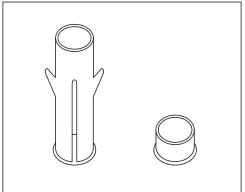

## Uniform 4 Door Storage Cupboard with Small and Medium Doors

www.jasonl.com.au

Need help!

Call us on **1300 527 665** 

Size (mm): 800W x 350D x 1870H

Tighten leveller into boring hole and screw the cap. Use DECO-CAP-18X15 to seal holes on base panel.