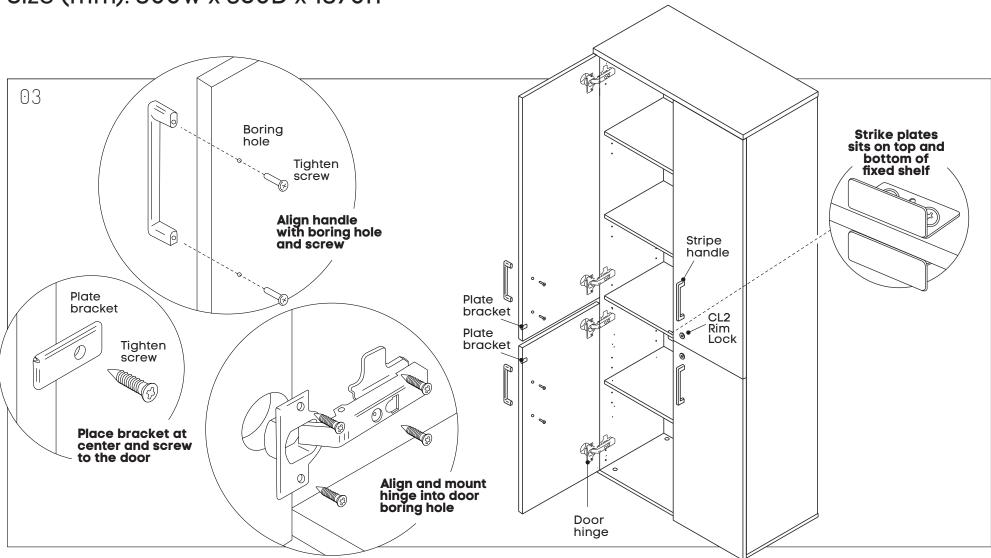

### Need help!

Call us on **1300 527 665** 

Function of Klix Cam Turn for locking 75° Min - 195° Max Make sure the arrow is pointing upwards before inserting into the panel's hole.