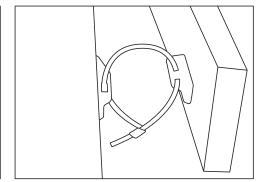

First set the location for install

Mounting screws

Select the location where the wall is installed and punch 08 mm

Choose a location that is fixed in the furniture

Install the screw expansion tube into the hole

Adjust the distance of the connecting belt and complete the installation

JasonL strongly recommends that the safety hook will be utilized in all circumstances to prevent falls when the bookcase is installed on uneven ground, is unevenly packed or is interfered with by pets, children, or as a result of any other household or commercial activity. We disclaim all liability for any loss occasioned in the event that the safety hook is not used or has been improperly installed