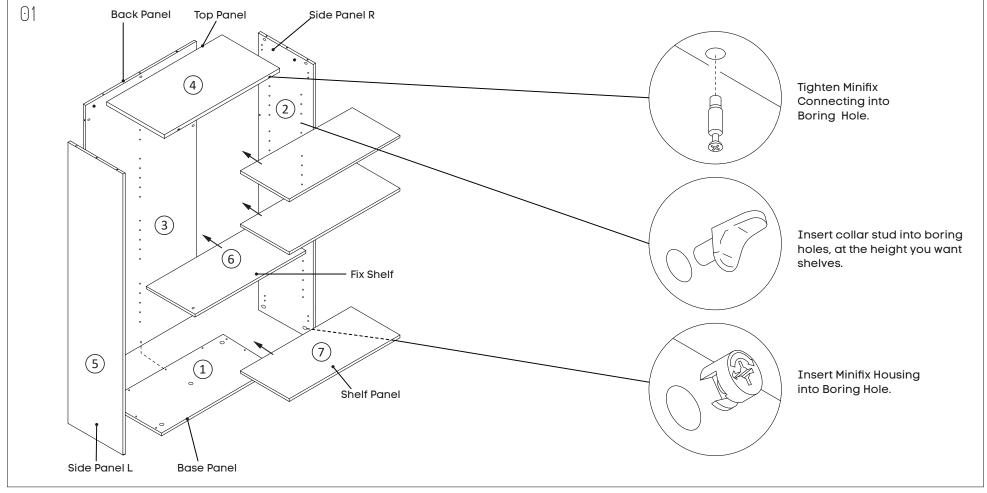

#### **COMPONENTS**

- A Minifix Housing x21
- R Collar Stud x15
- Rubber Wood Dowel M8 x40mm x21
- Minifix Connecting Bolt x21
- Adjustable Leveller N2880 x5
- F Leveller N2880 Cap x5
- G Deco Cap x5
- ∀ Top Panel x1
- Back Panel x1
- J Side Panel x2
- K Base Panel x1
- L Shelf Panel x3
- M Fix Shelf x1
- N Door Panel x4
- Safety hook \*

### Need help!

Call us on **1300 527 665** 

Function of Klix Cam Turn for locking 75° Min - 195° Max Make sure the arrow is pointing upwards before inserting into the panel's hole.

## Uniform 4 Door Storage Cupboard with Small and Medium Doors

www.jasonl.com.au

Need help!

Call us on **1300 527 665** 

Size (mm): 800W x 350D x 1870H

Tighten leveller into boring hole and screw the cap. Use DECO-CAP-18X15 to seal holes on base panel.