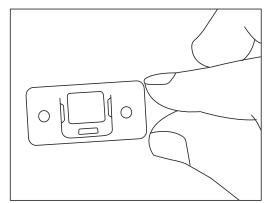

#### Safety hook \*

Large furniture provides ample storage space while making your home look great. If you have kids at home, you should firmly secure your large and heavy furniture to prevent it from toppling.

First set the location for install

Mounting screws

Select the location where the wall is installed and punch 08 mm

Choose a location that is fixed in the furniture

Install the screw expansion tube into the hole