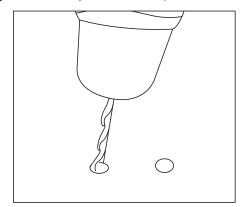

First set the location for install

Mounting screws

Select the location where the wall is installed and punch 08 mm

Choose a location that is fixed in the furniture

Install the screw expansion tube into the hole