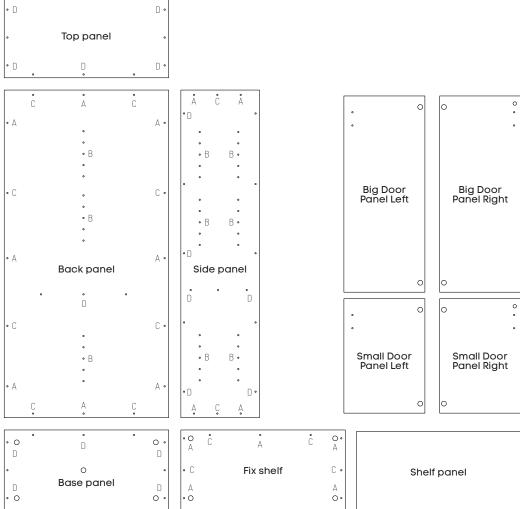

#### **COMPONENTS**

- A Minifix Housing x21
- R Collar Stud x15
- Rubber Wood Dowel M8 x40mm x21
- Minifix Connecting Bolt x21
- Adjustable Leveller N2880 x5
- F Leveller N2880 Cap x5
- G Deco Cap x5
- ∀ Top Panel x1
- Back Panel x1
- J Side Panel x2
- K Base Panel x1
- L Shelf Panel x3
- M Fix Shelf x1
- N Door Panel x4
- Safety hook \*