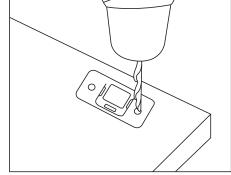

First set the location for install

Mounting screws

Select the location where the wall is installed and punch 08 mm

Choose a location that is fixed in the furniture

Install the screw expansion tube into the hole

Adjust the distance of the connecting belt and complete the installation

JasonL strongly recommends that the safety hook will be utilized in all circumstances to prevent falls when the bookcase is installed on uneven ground, is unevenly packed or is interfered with by pets, children, or as a result of any other household or commercial activity. We disclaim all liability for any loss occasioned in the event that the safety hook is not used or has been improperly installed