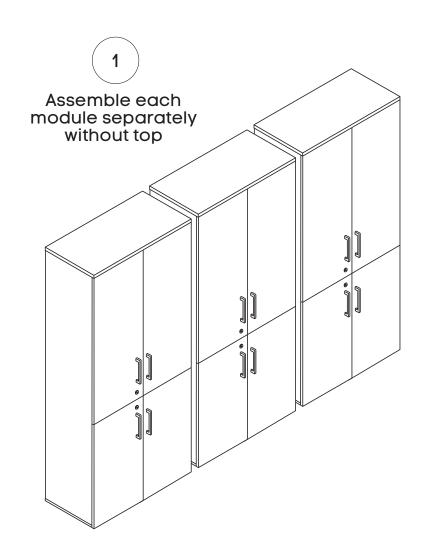

# If you have purchased storage units that are 1600mm or 2400mm wide

www.jasonl.com.au

Need help!

Call us on **1300 527 665** 