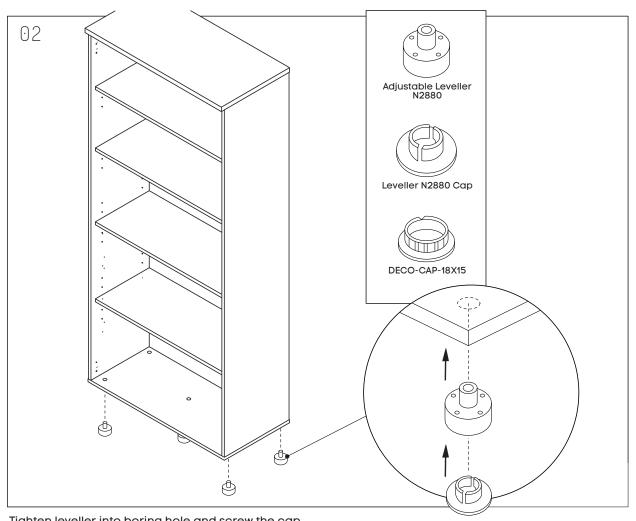

## Uniform 4 Door Storage Cupboard with Small and Medium Doors

www.jasonl.com.au

Need help!

Call us on **1300 527 665** 

Size (mm): 800W x 350D x 1870H

Tighten leveller into boring hole and screw the cap. Use DECO-CAP-18X15 to seal holes on base panel.