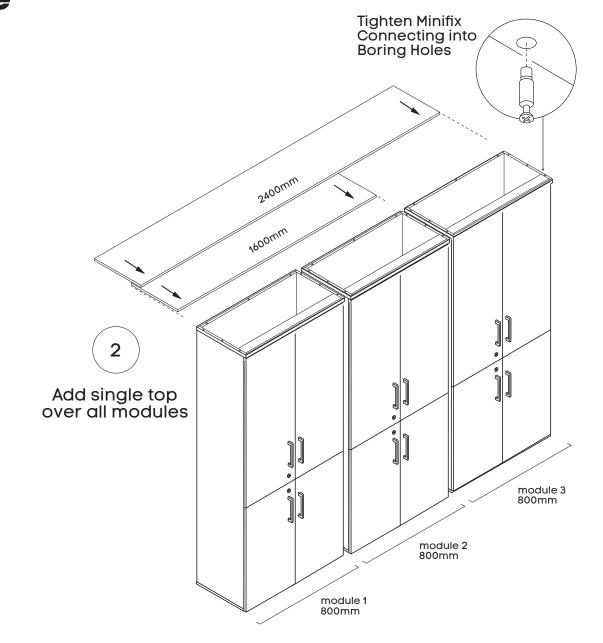

# If you have purchased storage units that are 1600mm or 2400mm wide

www.jasonl.com.au

Need help!

Call us on **1300 527 665** 