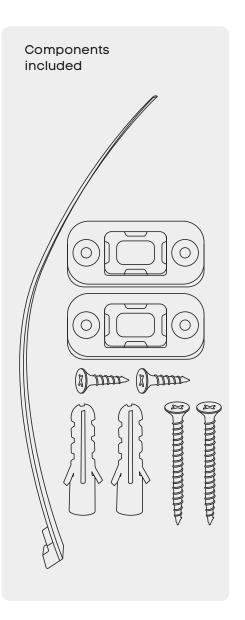

#### **COMPONENTS**

- A Minifix Housing x21
- R Collar Stud x15
- Rubber Wood Dowel M8 x40mm x21
- Minifix Connecting Bolt x21
- Adjustable Leveller N2880 x5
- F Leveller N2880 Cap x5
- G Deco Cap x5
- ∀ Top Panel x1
- Back Panel x1
- J Side Panel x2
- K Base Panel x1
- L Shelf Panel x3
- M Fix Shelf x1
- N Door Panel x4
- Safety hook \*