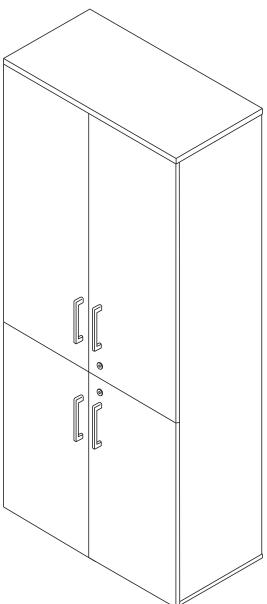

Uniform 4 Door Storage Cupboard with Small and Medium Doors

Size (mm): 800W x 350D x 1870H

www.jasonl.com.au

Need help!

Call us on **1300 527 665** 

## Uniform 4 Door Storage Cupboard with Small and Medium Doors

Size (mm): 800W x 350D x 1870H

www.jasonl.com.au

**Need help!** 

Call us on **1300 527 665** 

## Uniform 4 Door Storage Cupboard with Small and Medium Doors

Size (mm): 800W x 350D x 1870H

www.jasonl.com.au

## Uniform 4 Door Storage Cupboard with Small and Medium Doors

www.jasonl.com.au

Need help!

Call us on **1300 527 665** 

Size (mm): 800W x 350D x 1870H

Tighten leveller into boring hole and screw the cap. Use DECO-CAP-18X15 to seal holes on base panel.

## Uniform 4 Door Storage Cupboard with Small and Medium Doors

www.jasonl.com.au

Need help!

Call us on **1300 527 665** 

Size (mm): 800W x 350D x 1870H