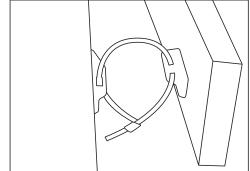

Mounting screws Choose a location that is fixed in the furniture JasonL strongly recommends that the safety hook will be utilized in all circumstances to prevent falls when the bookcase is installed on uneven ground, is unevenly packed or is interfered with by pets, children, or as a result of any other household or commercial activity. We disclaim all liability for any loss occasioned in the event that the safety hook is not used or has been improperly installed