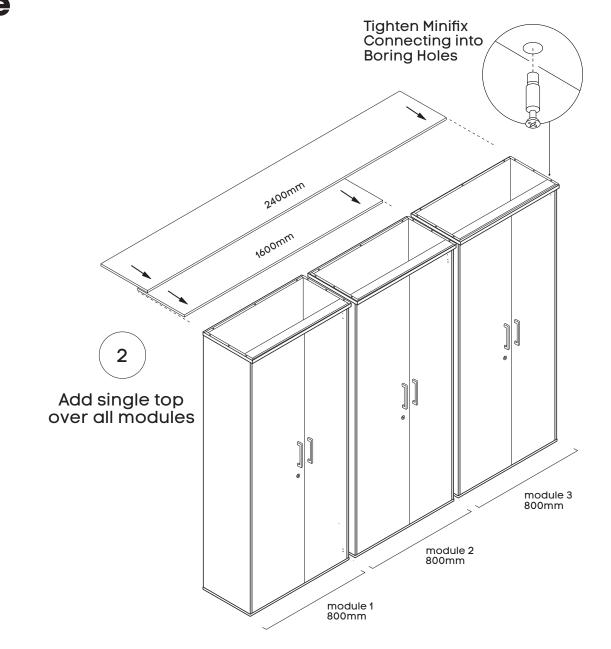

# If you have purchased storage units that are 1600mm or 2400mm wide

www.jasonl.com.au

Need help!

Call us on **1300 527 665** 