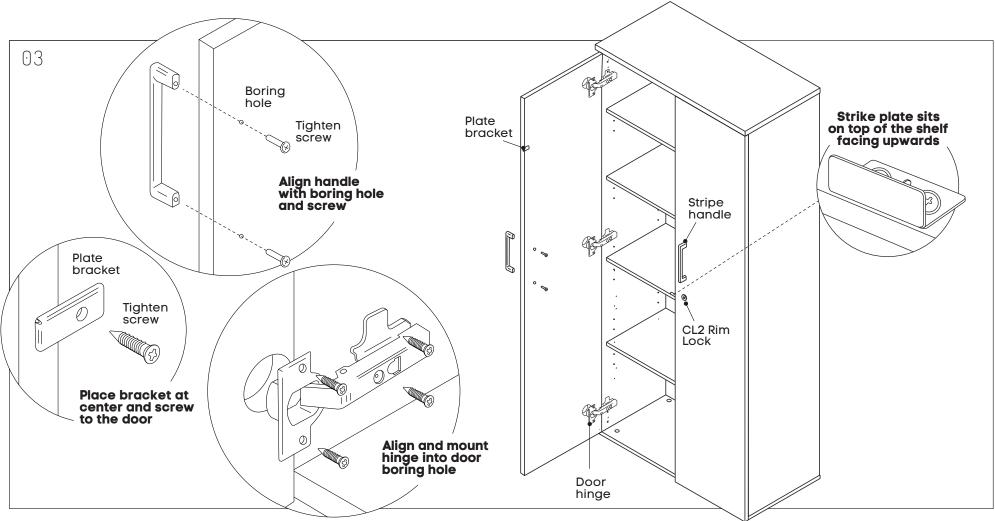

#### **COMPONENTS**

- Minifix Housing x21
- Collar Stud x15
- Rubber Wood Dowel M8 x40mm x21
- Minifix Connecting Bolt x21
- Adjustable Leveller N2880 x5
- Leveller N2880 Cap x5
- Deco Cap x5
- Top Panel x1
- Back Panel x1
- Side Panel x2
- Base Panel x1
- Shelf Panel x3
- Fix Shelf x1
- Door Panel x2
- Safety hook \*