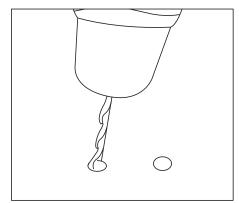

First set the location for install

Select the location where the wall is installed and punch 08 mm

Install the screw expansion tube into the hole

Adjust the distance of the connecting belt and complete the installation