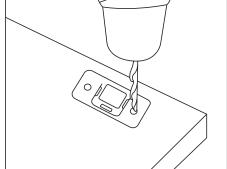

First set the location for install

Select the location where the wall is installed and punch 08 mm

Install the screw expansion tube into the hole

Adjust the distance of the connecting belt and complete the installation