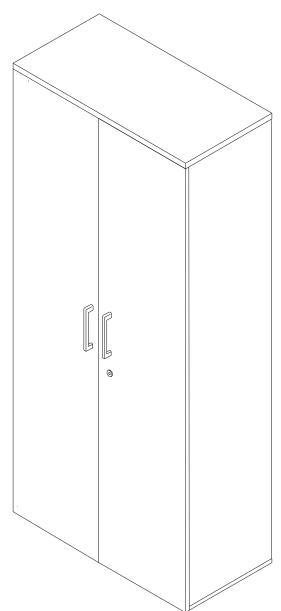

### Uniform 2 Large Doors Storage Cupboard

Size (mm): 800W x 350D x 1870H

www.jasonl.com.au

Need help!

Call us on **1300 527 665** 

## Uniform 2 Large Doors Storage Cupboard

Size (mm): 800W x 350D x 1870H

### Uniform 2 Large Doors Storage Cupboard

Size (mm): 800W x 350D x 1870H

## Uniform 2 Large Doors Storage Cupboard

Size (mm): 800W x 350D x 1870H

www.jasonl.com.au

Need help!

Call us on 1300 527 665

Page 4 of 5

### Uniform 2 Large Doors Storage Cupboard

Size (mm): 800W x 350D x 1870H

www.jasonl.com.au

**Need help!** 

Call us on **1300 527 665** 