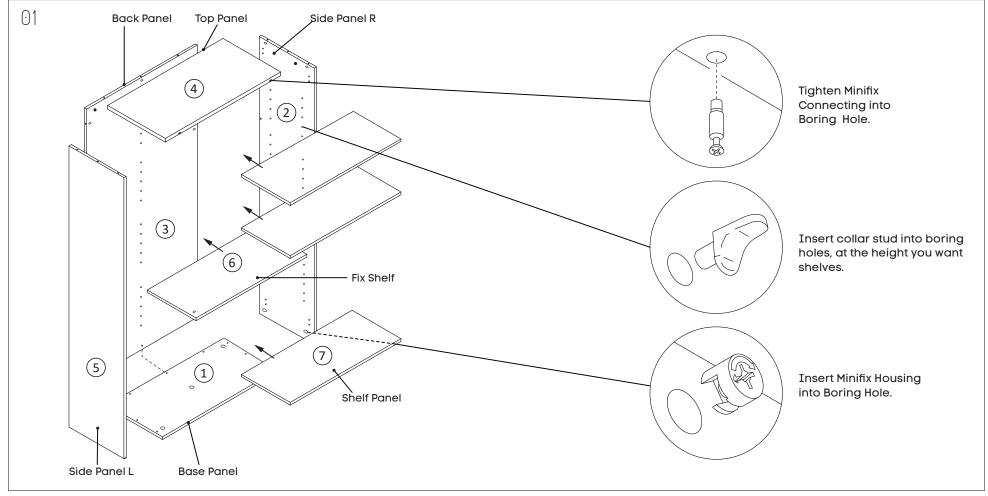

#### **COMPONENTS**

- Minifix Housing x21
- Collar Stud x15
- Rubber Wood Dowel M8 x40mm x21
- Minifix Connecting Bolt x21
- Adjustable Leveller N2880 x5
- Leveller N2880 Cap x5
- Deco Cap x5
- Top Panel x1
- Back Panel x1
- Side Panel x2
- Base Panel x1
- Shelf Panel x3
- Fix Shelf x1
- Door Panel x2
- Safety hook \*