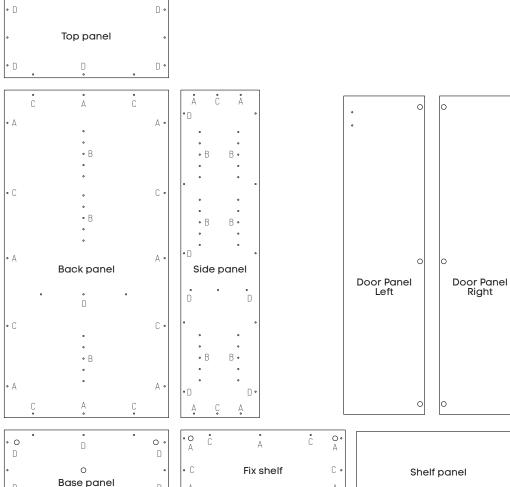

#### **COMPONENTS**

- Minifix Housing x21
- Collar Stud x15
- Rubber Wood Dowel M8 x40mm x21
- Minifix Connecting Bolt x21
- Adjustable Leveller N2880 x5
- Leveller N2880 Cap x5
- Deco Cap x5
- Top Panel x1
- Back Panel x1
- Side Panel x2
- Base Panel x1
- Shelf Panel x3
- Fix Shelf x1
- Door Panel x2
- Safety hook \*