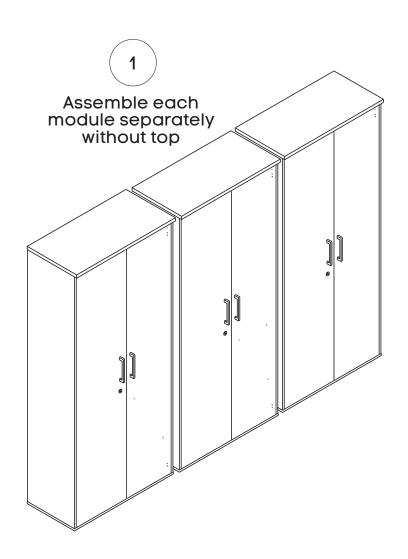

# If you have purchased storage units that are 1600mm or 2400mm wide

www.jasonl.com.au

Need help!

Call us on **1300 527 665** 