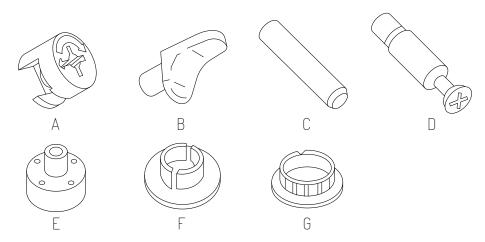

#### **COMPONENTS**

- Minifix Housing x21
- Collar Stud x15
- Rubber Wood Dowel M8 x40mm x21
- Minifix Connecting Bolt x21
- Adjustable Leveller N2880 x5
- Leveller N2880 Cap x5
- Deco Cap x5
- Top Panel x1
- Back Panel x1
- Side Panel x2
- Base Panel x1
- Shelf Panel x3
- Fix Shelf x1
- Door Panel x2
- Safety hook \*