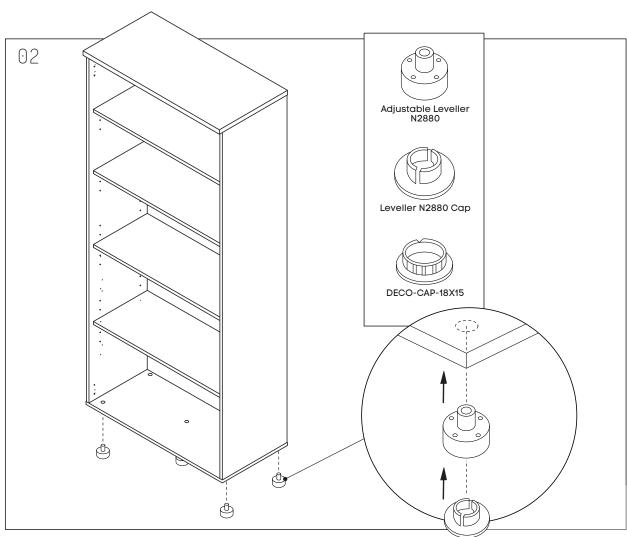

#### **COMPONENTS**

- Minifix Housing x21
- Collar Stud x15
- Rubber Wood Dowel M8 x40mm x21
- Minifix Connecting Bolt x21
- Adjustable Leveller N2880 x5
- Leveller N2880 Cap x5
- Deco Cap x5
- Top Panel x1
- Back Panel x1
- Side Panel x2
- Base Panel x1
- Shelf Panel x3
- Fix Shelf x1
- Door Panel x2
- Safety hook \*