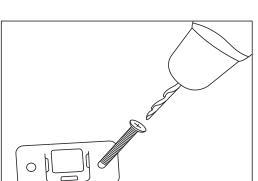

#### **COMPONENTS**

- Minifix Housing x21
- Collar Stud x15
- Rubber Wood Dowel M8 x40mm x21
- Minifix Connecting Bolt x21
- Adjustable Leveller N2880 x5
- Leveller N2880 Cap x5
- Deco Cap x5
- Top Panel x1
- Back Panel x1
- Side Panel x2
- Base Panel x1
- Shelf Panel x3
- Fix Shelf x1
- Door Panel x2
- Safety hook \*