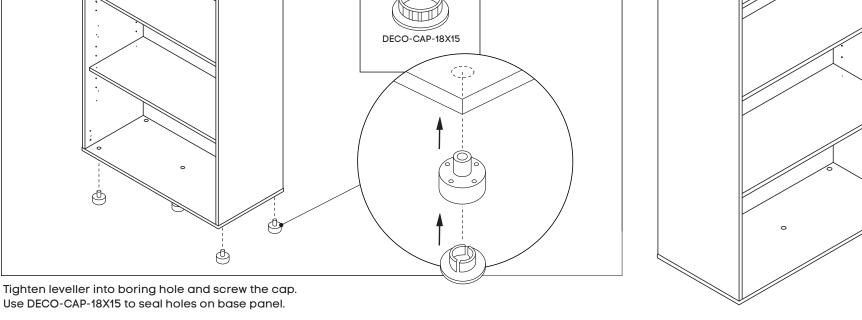

#### **COMPONENTS**

- Minifix Housing x21
- Collar Stud x15
- Rubber Wood Dowel M8 x40mm x21
- Minifix Connecting Bolt x21
- Adjustable Leveller N2880 x5
- Leveller N2880 Cap x5
- Deco Cap x5
- Top Panel x1
- Back Panel x1
- Side Panel x2
- Base Panel x1
- Shelf Panel x3
- Fix Shelf x1
- Door Panel x2
- Safety hook \*