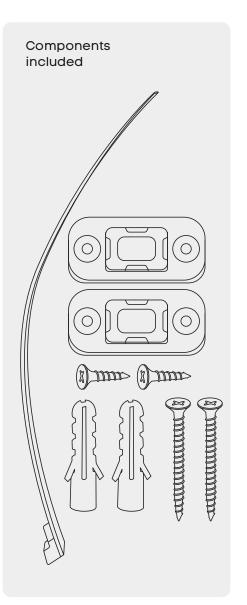

### Safety hook \*

Large furniture provides ample storage space while making your home look great. If you have kids at home, you should firmly secure your large and heavy furniture to prevent it from toppling.

First set the location for install

Select the location where the wall is installed and punch 08 mm

Install the screw expansion tube into the hole

Adjust the distance of the connecting belt and complete the installation

Mounting screws Choose a location that is fixed in the furniture JasonL strongly recommends that the safety hook will be utilized in all circumstances to prevent falls when the bookcase is installed on uneven ground, is unevenly packed or is interfered with by pets, children, or as a result of any other household or commercial activity. We disclaim all liability for any loss occasioned in the event that the safety hook is not used or has been improperly installed