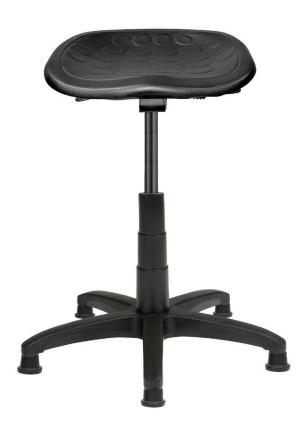

## **Tractor Stool**

A comfortable sit stand stool with a slipresistant moulded polyurethane seat

## Capabilities

- Seat pan depth = 400mm
- Seat pan width = 600mm
- Seat height range = 470-660mm
- 120kg weight limit
- · Minor assembly required

A comfortable sit stand or perching stool, with a slip-resistant moulded polyurethane seat.

The Tractor Stool is both height and tilt adjustable, with a 2 lever mechanism. It also features a gas lift cover to minimise dust build-up.

## **Features**

- 2 lever ergonomic mechanism
- · Black nylon star base
- · Polyurethane slip-resistant material
- · Moulded seat pan for the users comfort
- · Hard castors for carpet flooring
- · Adjustable seat height and tilt angle