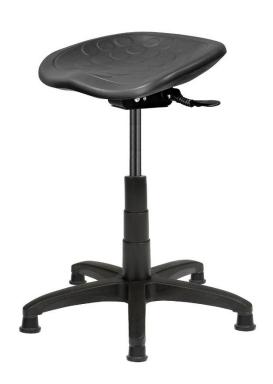

## **Tractor Stool**

A comfortable sit stand stool with a slipresistant moulded polyurethane seat

## Capabilities

- Seat pan depth = 400mm
- Seat pan width = 600mm
- Seat height range = 470-660mm
- 120kg weight limit
- · Minor assembly required

A comfortable sit stand or perching stool, with a slip-resistant moulded polyurethane seat.

The Tractor Stool is both height and tilt adjustable, with a 2 lever mechanism. It also features a gas lift cover to minimise dust build-up.

## **Features**

- 2 lever ergonomic mechanism
- · Black nylon star base
- · Polyurethane slip-resistant material
- · Moulded seat pan for the users comfort
- · Hard castors for carpet flooring
- · Adjustable seat height and tilt angle