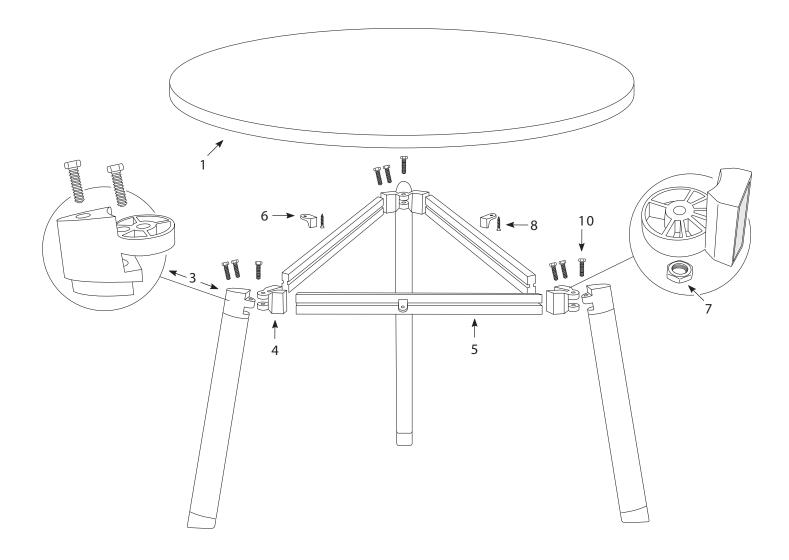

## COMPONENTS

- 1 Table Top (700mm D)
- 2 Leg x3
- 3 Leg Bracket x3
- 4 Beam Bracket x6
- 5 Switch Beam x3 (180mm)
- 6 L-Bracket x6

#### **SCREWS**

- 7 Hex Nut x3
- 8 L-Bracket screws x3
- 9 Hex Head screws x9
- 10 M8x25mm Dome Head x3