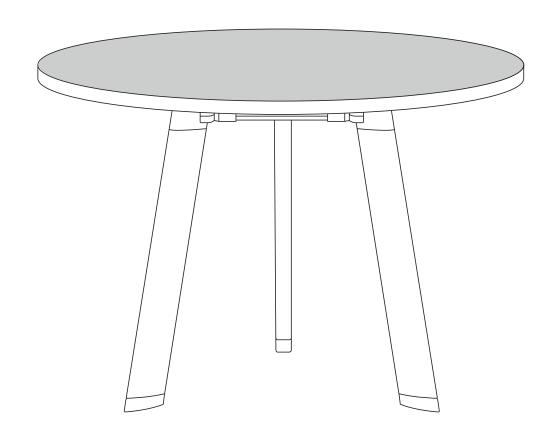

### Sizes:

700 D 800 D

Tools Required: Power screwdriver.

**Note:** Please ignore any pre-drilled holes or nut inserts that maybe present in your top(s). They will not match your particular table/desk base and woods screws will be required to be screwed directly into the underside of the top.

## COMPONENTS

- 1 Table Top (700mm D)
- 2 Leg x3
- 3 Leg Bracket x3
- 4 Beam Bracket x6
- 5 Switch Beam x3 (180mm)
- 6 L-Bracket x6