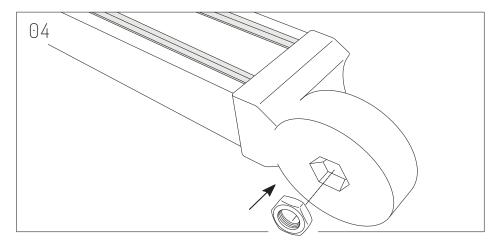

ey will not match your particular table/desk base and woods screws will be required to be screwed directly into the underside of the top.

**Note:** It is important to fully tighten all bolts and screws before attaching the top(s) so that the frame is sufficiently rigid. Failure to do this may affect stability once the tops are attached.

### **Switch System 3 Person Run**

Size: 1200x800 mm

L-Bracket x12

13 M8x20mm Bolt x20

www.jasonl.com.au

#### Need help!

Call us on 1300 527 665







### **Switch System** 3 Person Run

Size: 1200x800 mm

#### www.jasonl.com.au

Need help!

Call us on 1300 527 665







Join Leg Brackets to each Leg using screws to secure them, as follow.



Join 1 L-Bracket through each Beam.



Securely connect each Beam to each Beam Bracket. Screw to secure.



Insert Hex Nut on each Beam Bracket.

#### **INSTALLATION GUIDE Switch System** 3 Person Run

www.jasonl.com.au

Need help!

Call us on 1300 527 665







Position as presented, and proceed to screw to ensure each corner of the frame.



If this bolt does not drop into the joint use the Allen key to screw it all the way in so that it creates its own thread. This will ensure a nice, tight joint.



For the 4 central legs, attach as presented, using T Beam Bracket.

### **Switch System** 3 Person Run

Size: 1200x800 mm

www.jasonl.com.au

Need help!

Call us on 1300 527 665





Note: It is important to fully tighten all bolts and screws before attaching the top(s) so that the frame is sufficiently rigid. Failure to do this may affect stability once the tops are attached.



Directly scre