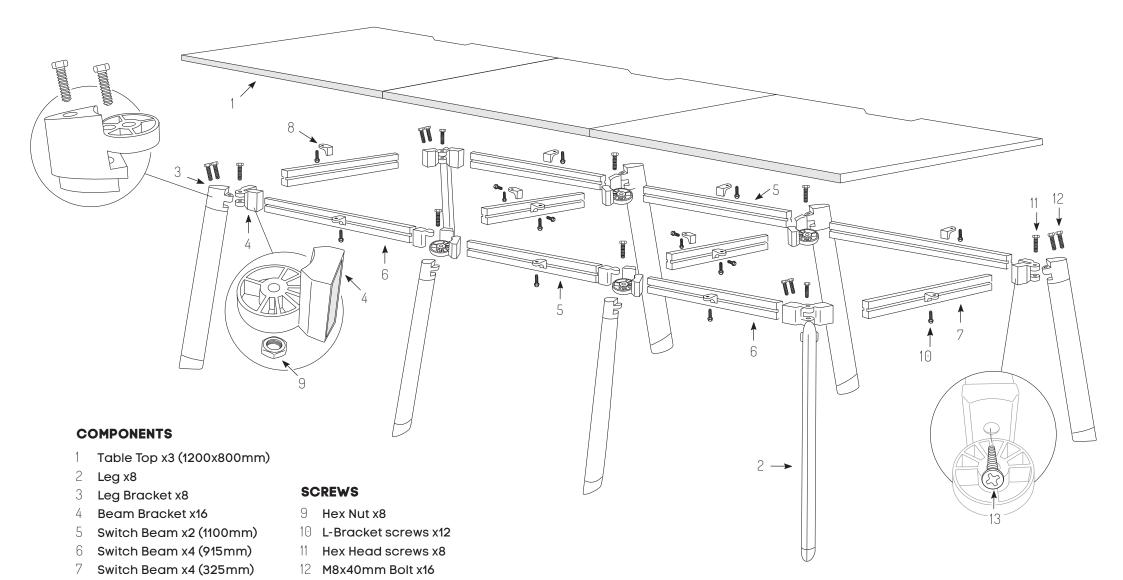

### **Switch System 3 Person Run**

Size: 1200x800 mm

L-Bracket x12

13 M8x20mm Bolt x20

www.jasonl.com.au

#### www.jasonl.com.au

Need help!

Call us on 1300 527 665

Join Leg Brackets to each Leg using screws to secure them, as follow.

Join 1 L-Bracket through each Beam.

Securely connect each Beam to each Beam Bracket. Screw to secure.

Insert Hex Nut on each Beam Bracket.

#### **INSTALLATION GUIDE Switch System** 3 Person Run

www.jasonl.com.au

Need help!

Call us on 1300 527 665

Position as presented, and proceed to screw to ensure each corner of the frame.

If this bolt does not drop into the joint use the Allen key to screw it all the way in so that it creates its own thread. This will ensure a nice, tight joint.

For the 4 central legs, attach as presented, using T Beam Bracket.

Directly screw into table tops, using L-Bracket screws through each L-Bracket.