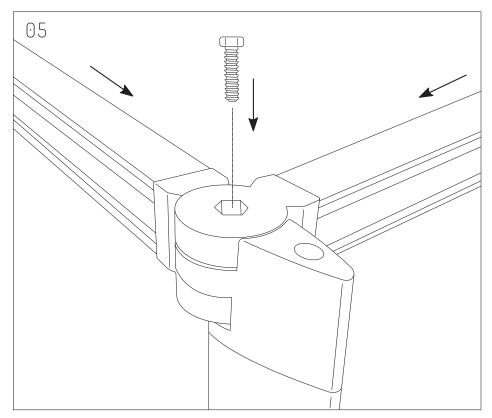

#### **INSTALLATION GUIDE Switch System** 3 Person Run

www.jasonl.com.au

Need help!

Call us on 1300 527 665

Position as presented, and proceed to screw to ensure each corner of the frame.

If this bolt does not drop into the joint use the Allen key to screw it all the way in so that it creates its own thread. This will ensure a nice, tight joint.