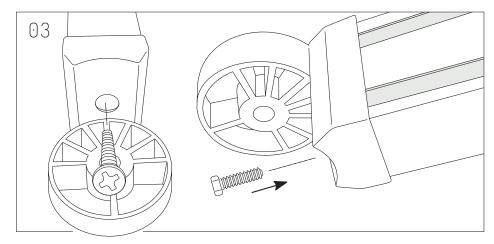

#### www.jasonl.com.au

Need help!

Call us on 1300 527 665

Join Leg Brackets to each Leg using screws to secure them, as follow.

Join 1 L-Bracket through each Beam.

Securely connect each Beam to each Beam Bracket. Screw to secure.