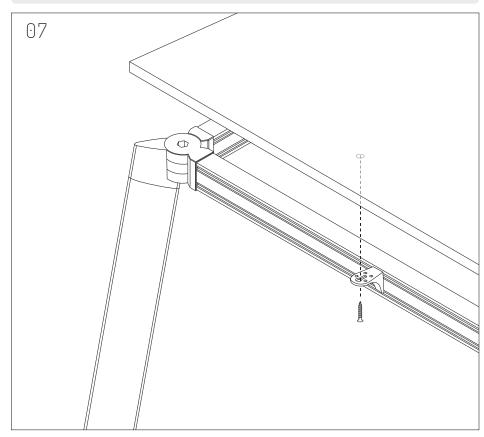

ew to secure.



Insert Hex Nut on each Beam Bracket.

#### **INSTALLATION GUIDE Switch System** 3 Person Run

www.jasonl.com.au

Need help!

Call us on 1300 527 665







Position as presented, and proceed to screw to ensure each corner of the frame.



If this bolt does not drop into the joint use the Allen key to screw it all the way in so that it creates its own thread. This will ensure a nice, tight joint.



For the 4 central legs, attach as presented, using T Beam Bracket.

### **Switch System** 3 Person Run

Size: 1200x800 mm

www.jasonl.com.au

Need help!

Call us on 1300 527 665





Note: It is important to fully tighten all bolts and screws before attaching the top(s) so that the frame is sufficiently rigid. Failure to do this may affect stability once the tops are attached.



Directly screw into table tops, using L-Bracket screws through each L-Bracket.