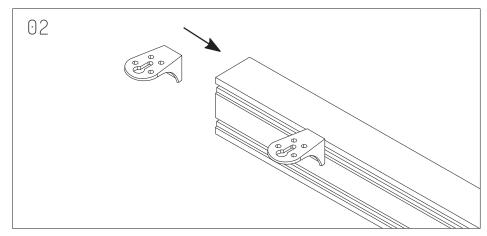

#### www.jasonl.com.au

Need help!

Call us on 1300 527 665

Join Leg Brackets to each Leg using screws to secure them, as follow.

Join 1 L-Bracket through each Beam.

Securely connect each Beam to each Beam Bracket. Screw to secure.