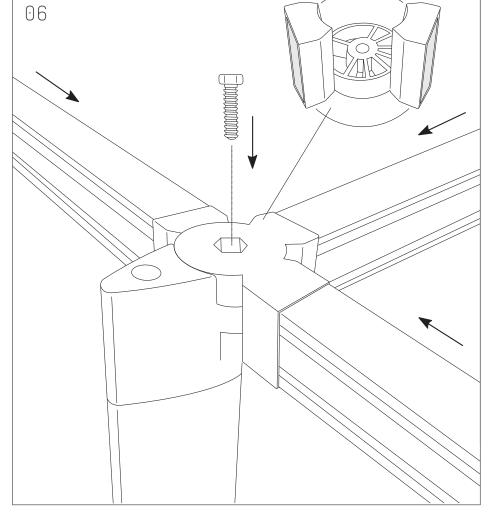

ket x12

13 M8x20mm Bolt x20

www.jasonl.com.au

#### Need help!

Call us on 1300 527 665







### **Switch System** 3 Person Run

Size: 1200x800 mm

#### www.jasonl.com.au

Need help!

Call us on 1300 527 665







Join Leg Brackets to each Leg using screws to secure them, as follow.



Join 1 L-Bracket through each Beam.



Securely connect each Beam to each Beam Bracket. Screw to secure.



Insert Hex Nut on each Beam Bracket.

#### **INSTALLATION GUIDE Switch System** 3 Person Run

www.jasonl.com.au

Need help!

Call us on 1300 527 665







Position as presented, and proceed to screw to ensure each corner of the frame.



If this bolt does not drop into the joint use the Allen key to screw it all the way in so that it creates its own thread. This will ensure a nice, tight joint.



For the 4 central legs, attach as presented, using T Beam Bracket.

### **Switch System** 3 Person Run

Size: 1200x800 mm

www.jasonl.com.au

Need help!

Call us on 1300 527 665





Note: It is important to fully tighten all bolts and screws before attaching the top(s) so that the frame is sufficiently rigid. Failure to do this may affect stability once the tops are attached.



Directly screw into table tops, using L-Bracket screws through each L-Bracket.