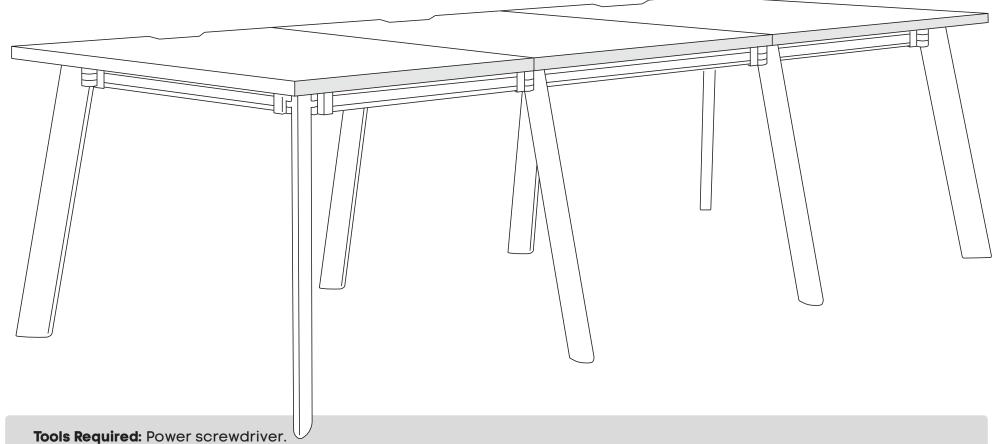

**Note:** It is important to fully tighten all bolts and screws before attaching the top(s) so that the frame is sufficiently rigid. Failure to do this may affect stability once the tops are attached.

### **Switch System** 3 Person Run

Size: 1200x800 mm

www.jasonl.com.au

Need help!

Call us on 1300 527 665

Note: It is important to fully tighten all bolts and screws before attaching the top(s) so that the frame is sufficiently rigid. Failure to do this may affect stability once the tops are attached.