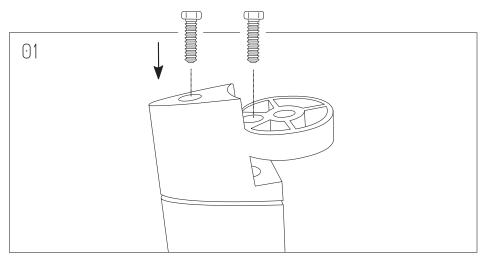

#### www.jasonl.com.au

Need help!

Call us on 1300 527 665

Join Leg Brackets to each Leg using screws to secure them, as follow.

Join 1 L-Bracket through each Beam.

Securely connect each Beam to each Beam Bracket. Screw to secure.