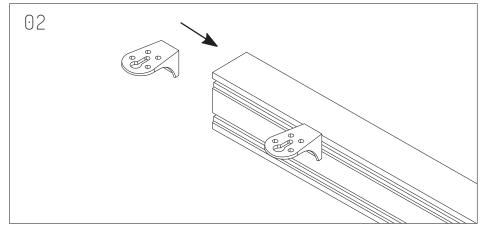

#### Need help!

Call us on 1300 527 665

Join Leg Brackets to each Leg using screws to secure them, as follow.

Join 1 L-Bracket through each 1515mm Beam and 1 L-Bracket through each 225mm Beam.

Securely connect each Beam to each Beam Bracket. Screw to secure.