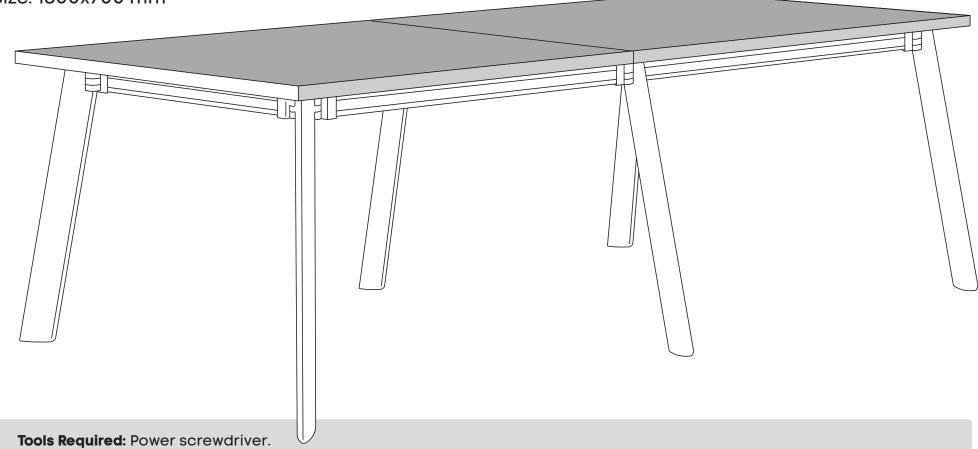

## **Switch System** 2 Person Run

www.jasonl.com.au

Need help!

Call us on 1300 527 665

Size: 1800x700 mm

Note: Please ignore any pre-drilled holes or nut inserts that maybe present in your top(s). They will not match your particular table/desk base and woods screws will be required to be screwed directly into the underside of the top.

Note: It is important to fully tighten all bolts and screws before attaching the top(s) so that the frame is sufficiently rigid. Failure to do this may affect stability once the tops are attached.