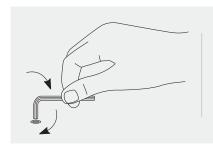

## **INSTALLATION GUIDE Switch System**

www.jasonl.com.au

Need help!

Position as presented, and proceed to screw to ensure each corner of the frame.

If this bolt does not drop into the joint use the Allen key to screw it all the way in so that it creates its own thread. This will ensure a nice, tight joint.