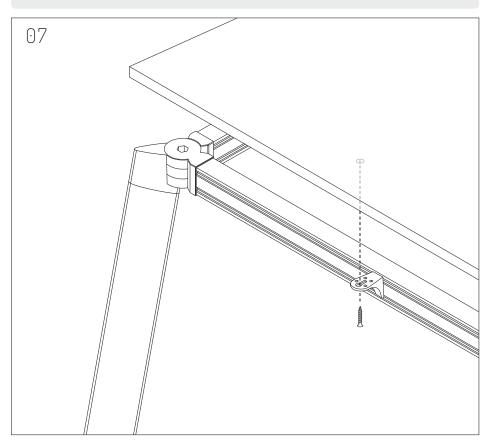

nnect each Beam to each Beam Bracket. Screw to secure.



Insert Hex Nut on each Beam Bracket.

## **INSTALLATION GUIDE Switch System**

www.jasonl.com.au

Need help!







Position as presented, and proceed to screw to ensure each corner of the frame.



If this bolt does not drop into the joint use the Allen key to screw it all the way in so that it creates its own thread. This will ensure a nice, tight joint.



For the 2 central legs, attach as presented, using T Beam Bracket.

## **Switch System** 2 Person Run

Size: 1800x700 mm

www.jasonl.com.au

Need help!

Call us on 1300 527 665





Note: It is important to fully tighten all bolts and screws before attaching the top(s) so that the frame is sufficiently rigid. Failure to do this may affect stability once the tops are attached.



Directly screw into table tops, using L-Bracket screws through each L-Bracket.