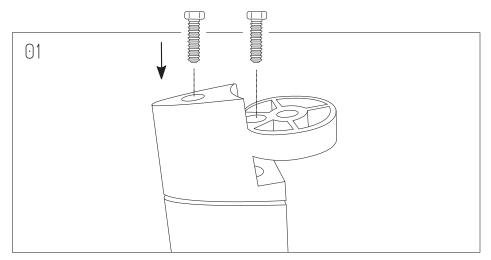

#### Need help!

Call us on 1300 527 665

Join Leg Brackets to each Leg using screws to secure them, as follow.

Join 1 L-Bracket through each 1515mm Beam and 1 L-Bracket through each 225mm Beam.

Securely connect each Beam to each Beam Bracket. Screw to secure.

Insert Hex Nut on each Beam Bracket.