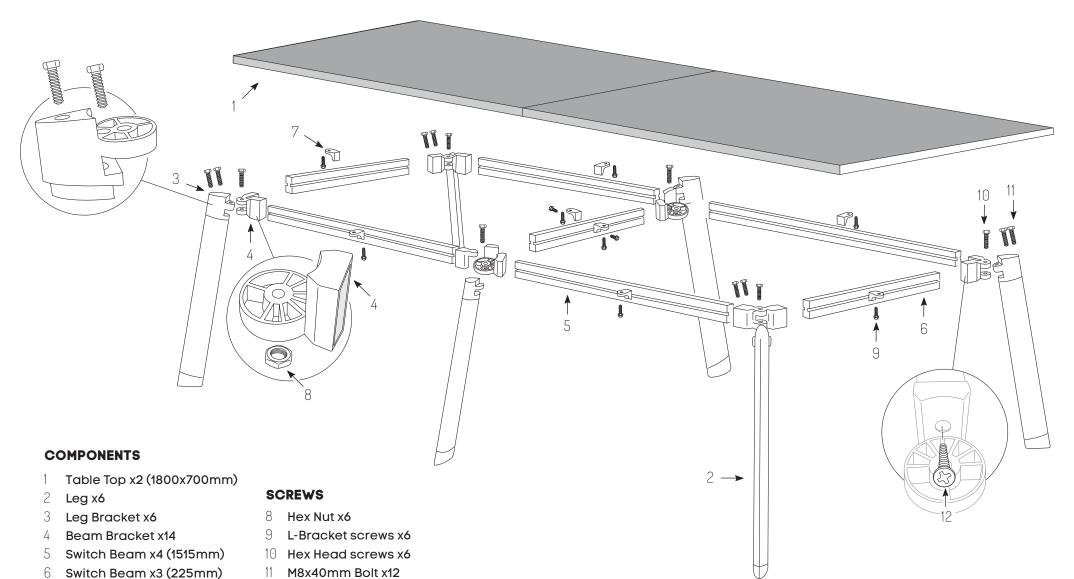

# **Switch System 2 Person Run**

Size: 1800x700 mm

L-Bracket x8

12 M8x20mm Bolt x14

www.jasonl.com.au

Need help!

Call us on **1300 527 665** 

#### Need help!

Call us on 1300 527 665

Join Leg Brackets to each Leg using screws to secure them, as follow.

Join 1 L-Bracket through each 1515mm Beam and 1 L-Bracket through each 225mm Beam.

Securely connect each Beam to each Beam Bracket. Screw to secure.

Insert Hex Nut on each Beam Bracket.

For the 2 central legs, attach as presented, using T Beam Bracket.

Directly screw into table tops, using L-Bracket screws through each L-Bracket.