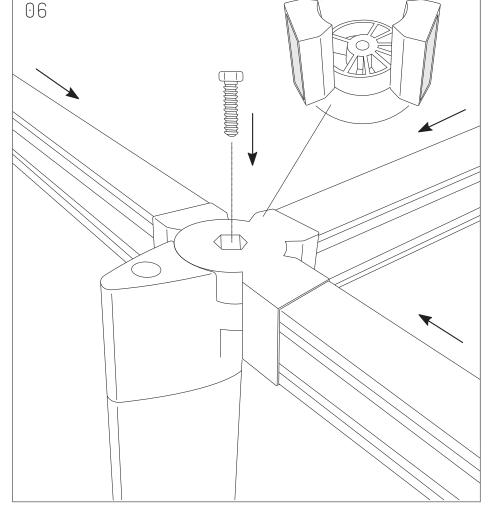

M8x20mm Bolt x14

www.jasonl.com.au

Need help!

Call us on **1300 527 665** 







## **Switch System** 2 Person Run

Size: 1800x700 mm

#### www.jasonl.com.au

#### Need help!

Call us on 1300 527 665







Join Leg Brackets to each Leg using screws to secure them, as follow.



Join 1 L-Bracket through each 1515mm Beam and 1 L-Bracket through each 225mm Beam.



Securely connect each Beam to each Beam Bracket. Screw to secure.



Insert Hex Nut on each Beam Bracket.

## **INSTALLATION GUIDE Switch System**

www.jasonl.com.au

Need help!







Position as presented, and proceed to screw to ensure each corner of the frame.



If this bolt does not drop into the joint use the Allen key to screw it all the way in so that it creates its own thread. This will ensure a nice, tight joint.



For the 2 central legs, attach as presented, using T Beam Bracket.

## **Switch System** 2 Person Run

Size: 1800x700 mm

www.jasonl.com.au

Need help!

Call us on 1300 527 665





Note: It is important to fully tighten all bolts and screws before attaching the top(s) so that the frame is sufficiently rigid. Failure to do this may affect stability once the tops are attached.



Directly screw into table tops, using L-Bracket screws through each L-Bracket.