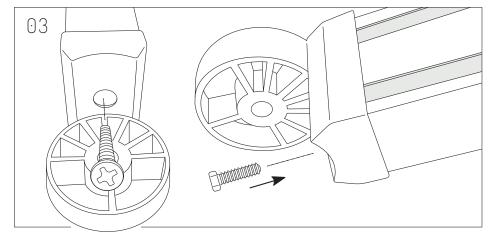

#### Need help!

Call us on 1300 527 665

Join Leg Brackets to each Leg using screws to secure them, as follow.

Join 1 L-Bracket through each 1515mm Beam and 1 L-Bracket through each 225mm Beam.

Securely connect each Beam to each Beam Bracket. Screw to secure.

Insert Hex Nut on each Beam Bracket.