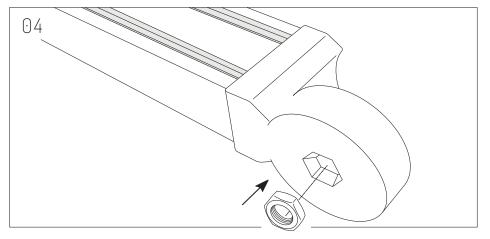

base and woods screws will be required to be screwed directly into the underside of the top.

Note: It is important to fully tighten all bolts and screws before attaching the top(s) so that the frame is sufficiently rigid. Failure to do this may affect stability once the tops are attached.

# **Switch System 2 Person Run**

Size: 1800x700 mm

L-Bracket x8

12 M8x20mm Bolt x14

www.jasonl.com.au

Need help!

Call us on **1300 527 665** 







## **Switch System** 2 Person Run

Size: 1800x700 mm

#### www.jasonl.com.au

#### Need help!

Call us on 1300 527 665







Join Leg Brackets to each Leg using screws to secure them, as follow.



Join 1 L-Bracket through each 1515mm Beam and 1 L-Bracket through each 225mm Beam.



Securely connect each Beam to each Beam Bracket. Screw to secure.



Insert Hex Nut on each Beam Bracket.

## **INSTALLATION GUIDE Switch System**

www.jasonl.com.au

Need help!







Position as presented, and proceed to screw to ensure each corner of the frame.



If this bolt does not drop into the joint use the Allen key to screw it all the way in so that it creates its own thread. This will ensure a nice, tight joint.



For the 2 central legs, attach as presented, using T Beam Bracket.

## **Switch System** 2 Person Run

Size: 1800x700 mm

www.jasonl.com.au

Need help!

Call us on 1300 527 665





Note: It is important to fully tighten all bolts and screws before attaching the top(s) so that the frame is sufficiently rigid. Failure to do this may affect stability once the tops are attached.



Directly screw into table tops, using L-Bracket screws