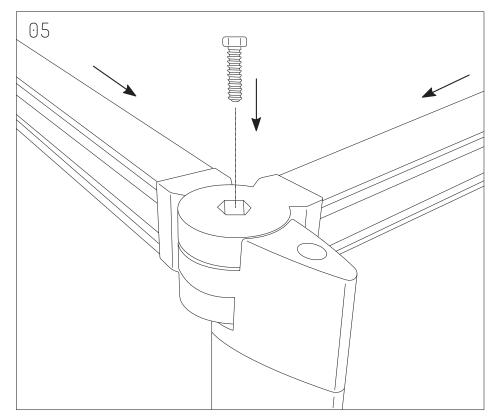

## **INSTALLATION GUIDE Switch System**

www.jasonl.com.au

Need help!

Position as presented, and proceed to screw to ensure each corner of the frame.

If this bolt does not drop into the joint use the Allen key to screw it all the way in so that it creates its own thread. This will ensure a nice, tight joint.