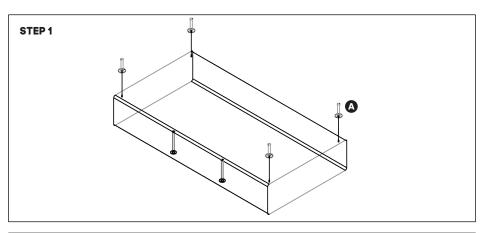

#### Parts

| A | (Januarian and a second | Feet              | 4pcs |
|---|--------------------------------------------------------------------------------------------------------------------------------------------------------------------------------------------------------------------------------------------------------------------------------------------------------------------------------------------------------------------------------------------------------------------------------------------------------------------------------------------------------------------------------------------------------------------------------------------------------------------------------------------------------------------------------------------------------------------------------------------------------------------------------------------------------------------------------------------------------------------------------------------------------------------------------------------------------------------------------------------------------------------------------------------------------------------------------------------------------------------------------------------------------------------------------------------------------------------------------------------------------------------------------------------------------------------------------------------------------------------------------------------------------------------------------------------------------------------------------------------------------------------------------------------------------------------------------------------------------------------------------------------------------------------------------------------------------------------------------------------------------------------------------------------------------------------------------------------------------------------------------------------------------------------------------------------------------------------------------------------------------------------------------------------------------------------------------------------------------------------------------|-------------------|------|
| В |                                                                                                                                                                                                                                                                                                                                                                                                                                                                                                                                                                                                                                                                                                                                                                                                                                                                                                                                                                                                                                                                                                                                                                                                                                                                                                                                                                                                                                                                                                                                                                                                                                                                                                                                                                                                                                                                                                                                                                                                                                                                                                                                | Connecting<br>rod | 2pcs |