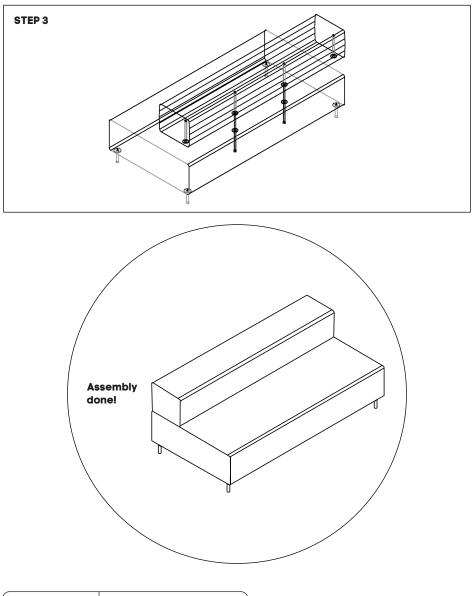

#### Parts

| A | (Januarian and a second | Feet              | 4pcs |
|---|--------------------------------------------------------------------------------------------------------------------------------------------------------------------------------------------------------------------------------------------------------------------------------------------------------------------------------------------------------------------------------------------------------------------------------------------------------------------------------------------------------------------------------------------------------------------------------------------------------------------------------------------------------------------------------------------------------------------------------------------------------------------------------------------------------------------------------------------------------------------------------------------------------------------------------------------------------------------------------------------------------------------------------------------------------------------------------------------------------------------------------------------------------------------------------------------------------------------------------------------------------------------------------------------------------------------------------------------------------------------------------------------------------------------------------------------------------------------------------------------------------------------------------------------------------------------------------------------------------------------------------------------------------------------------------------------------------------------------------------------------------------------------------------------------------------------------------------------------------------------------------------------------------------------------------------------------------------------------------------------------------------------------------------------------------------------------------------------------------------------------------|-------------------|------|
| В |                                                                                                                                                                                                                                                                                                                                                                                                                                                                                                                                                                                                                                                                                                                                                                                                                                                                                                                                                                                                                                                                                                                                                                                                                                                                                                                                                                                                                                                                                                                                                                                                                                                                                                                                                                                                                                                                                                                                                                                                                                                                                                                                | Connecting<br>rod | 2pcs |