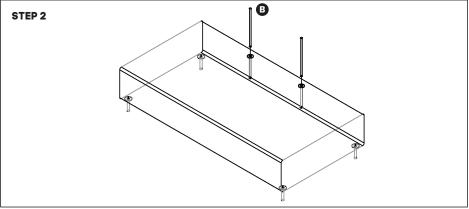

#### Parts

| A | (Januarian and a second | Feet              | 4pcs |
|---|--------------------------------------------------------------------------------------------------------------------------------------------------------------------------------------------------------------------------------------------------------------------------------------------------------------------------------------------------------------------------------------------------------------------------------------------------------------------------------------------------------------------------------------------------------------------------------------------------------------------------------------------------------------------------------------------------------------------------------------------------------------------------------------------------------------------------------------------------------------------------------------------------------------------------------------------------------------------------------------------------------------------------------------------------------------------------------------------------------------------------------------------------------------------------------------------------------------------------------------------------------------------------------------------------------------------------------------------------------------------------------------------------------------------------------------------------------------------------------------------------------------------------------------------------------------------------------------------------------------------------------------------------------------------------------------------------------------------------------------------------------------------------------------------------------------------------------------------------------------------------------------------------------------------------------------------------------------------------------------------------------------------------------------------------------------------------------------------------------------------------------|-------------------|------|
| В |                                                                                                                                                                                                                                                                                                                                                                                                                                                                                                                                                                                                                                                                                                                                                                                                                                                                                                                                                                                                                                                                                                                                                                                                                                                                                                                                                                                                                                                                                                                                                                                                                                                                                                                                                                                                                                                                                                                                                                                                                                                                                                                                | Connecting<br>rod | 2pcs |