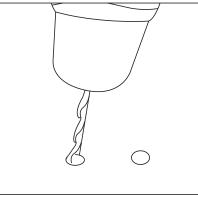

First set the location for install

Mounting screws

Select the location where the wall is installed and punch 08 mm

Choose a location that is fixed in the furniture

Install the screw expansion tube into the hole