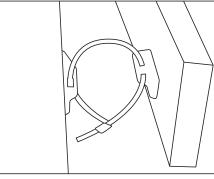

Adjust the distance of the connecting belt and complete the installation

JasonL strongly recommends that the safety hook will be utilized in all circumstances to prevent falls when the bookcase is installed on uneven ground, is unevenly packed or is interfered with by pets, children, or as a result of any other household or commercial activity. We disclaim all liability for any loss occasioned in the event that the safety hook is not used or has been improperly installed