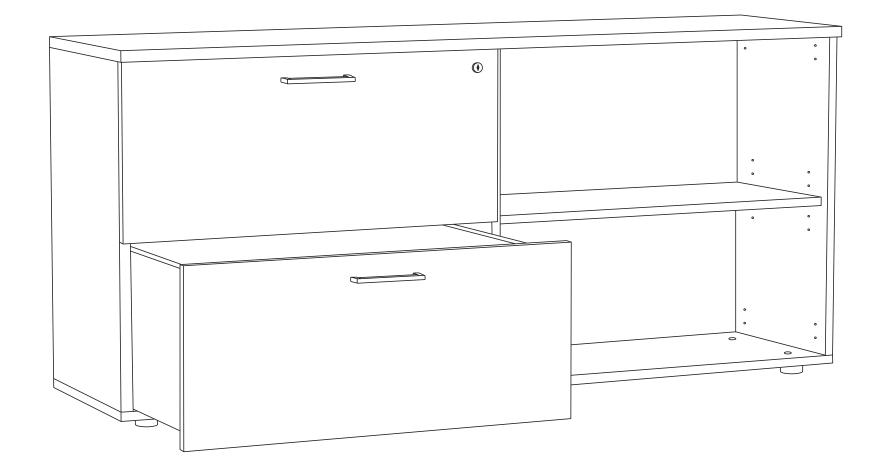

Size (mm): 1600W x 450D x 750H

www.jasonl.com.au

Need help! Call us on 1300 527 665

В

Size (mm): 1600W x 450D x 750H

#### PANELS

G

Top Panel x1 Back Panel x2 Side Panel x4 Base Panel x2 Shelf Panel x2 Top Rail x2

Page 2 of 4

Size (mm): 1600W x 450D x 750H

**Need help!** Call us on 1300 527 665

Function of Klix Cam

Turn for locking