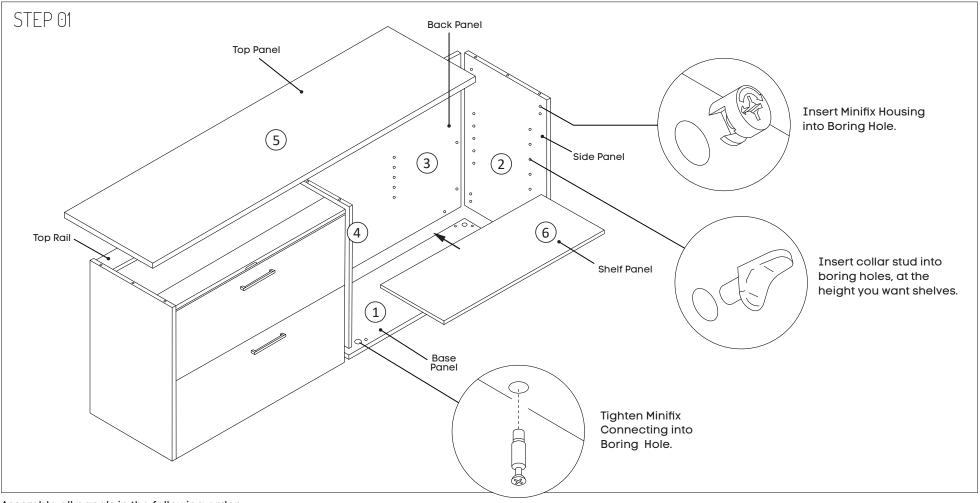

#### PANELS

G

Top Panel x1 Back Panel x2 Side Panel x4 Base Panel x2 Shelf Panel x2 Top Rail x2

Page 2 of 4

Size (mm): 1600W x 450D x 750H

**Need help!** Call us on 1300 527 665

Function of Klix Cam

Turn for locking

75° Min - 195° Max

Make sure the arrow is pointing upwards before inserting into the panel's hole.

Assemble all panels in the following order.

Use DECO-CAP-18X15 to seal holes on base panel.

www.jasonl.com.au