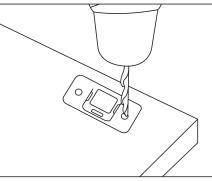

First set the location for install

Mounting screws

Select the location where the wall is installed and punch 08 mm

Choose a location that is fixed in the furniture

Install the screw expansion tube into the hole