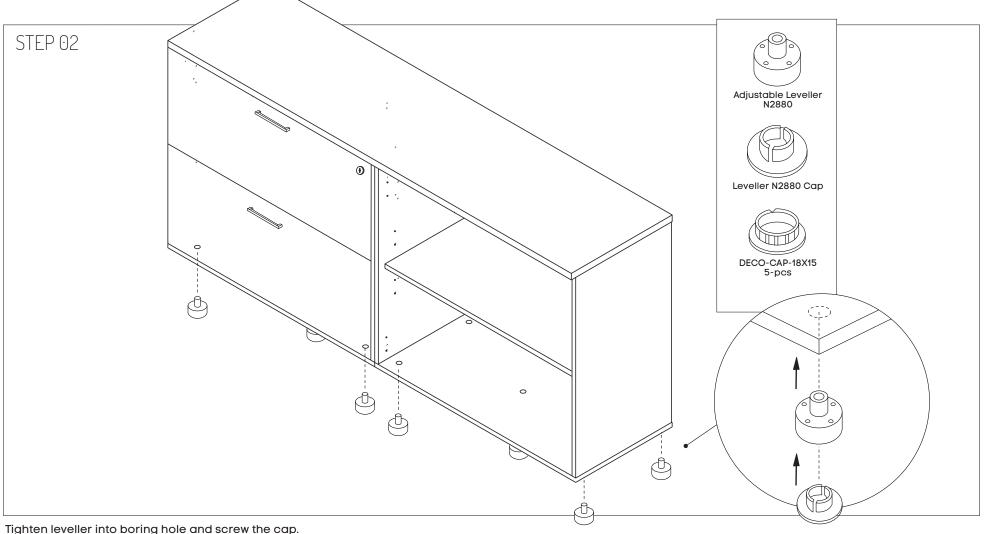

75° Min - 195° Max

Make sure the arrow is pointing upwards before inserting into the panel's hole.

Assemble all panels in the following order.

Use DECO-CAP-18X15 to seal holes on base panel.

www.jasonl.com.au