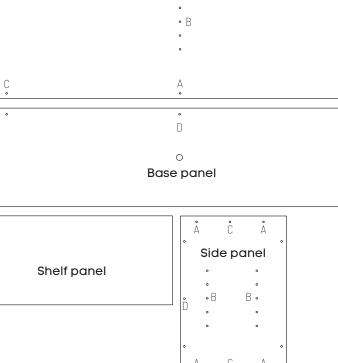

#### PANELS

G

Top Panel x1 Back Panel x2 Side Panel x4 Base Panel x2 Shelf Panel x2 Top Rail x2

Page 2 of 4

Size (mm): 1600W x 450D x 750H

**Need help!** Call us on 1300 527 665

Function of Klix Cam

Turn for locking