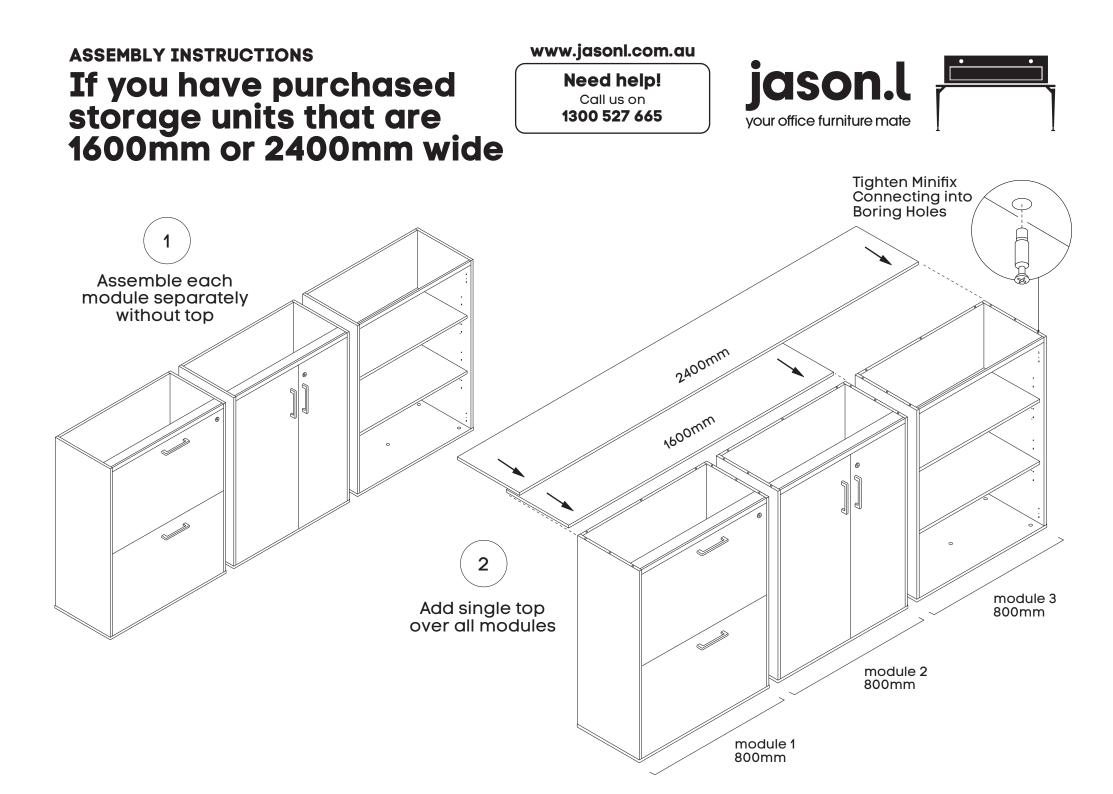

#### PANELS

G

Top Panel x1 Back Panel x2 Side Panel x4 Base Panel x2 Shelf Panel x2 Top Rail x2

Page 2 of 4

Size (mm): 1600W x 450D x 750H

**Need help!** Call us on 1300 527 665

Function of Klix Cam

Turn for locking