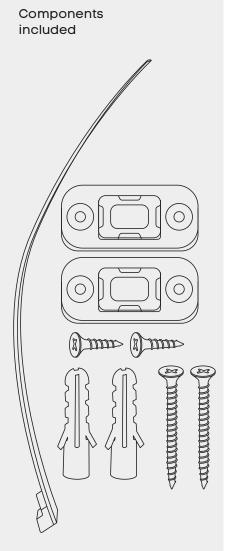

### Safety hook \*

Large furniture provides ample storage space while making your home look great. If you have kids at home, you should firmly secure your large and heavy furniture to prevent it from toppling.

First set the location for install

Mounting screws

Select the location where the wall is installed and punch 08 mm

Choose a location that is fixed in the furniture

Install the screw expansion tube into the hole

Adjust the distance of the connecting belt and complete the installation

JasonL strongly recommends that the safety hook will be utilized in all circumstances to prevent falls when the bookcase is installed on uneven ground, is unevenly packed or is interfered with by pets, children, or as a result of any other household or commercial activity. We disclaim all liability for any loss occasioned in the event that the safety hook is not used or has been improperly installed