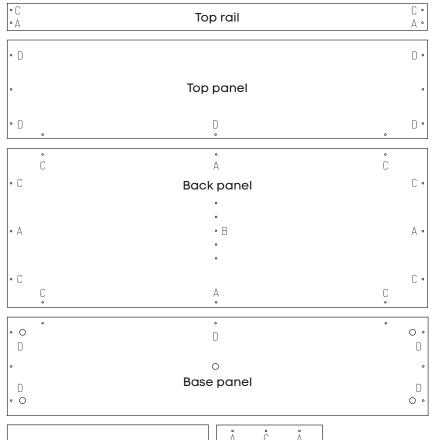

#### PANELS

G

Top Panel x1 Back Panel x2 Side Panel x4 Base Panel x2 Shelf Panel x2 Top Rail x2

Page 2 of 4

Size (mm): 1600W x 450D x 750H

**Need help!** Call us on 1300 527 665

Function of Klix Cam

Turn for locking