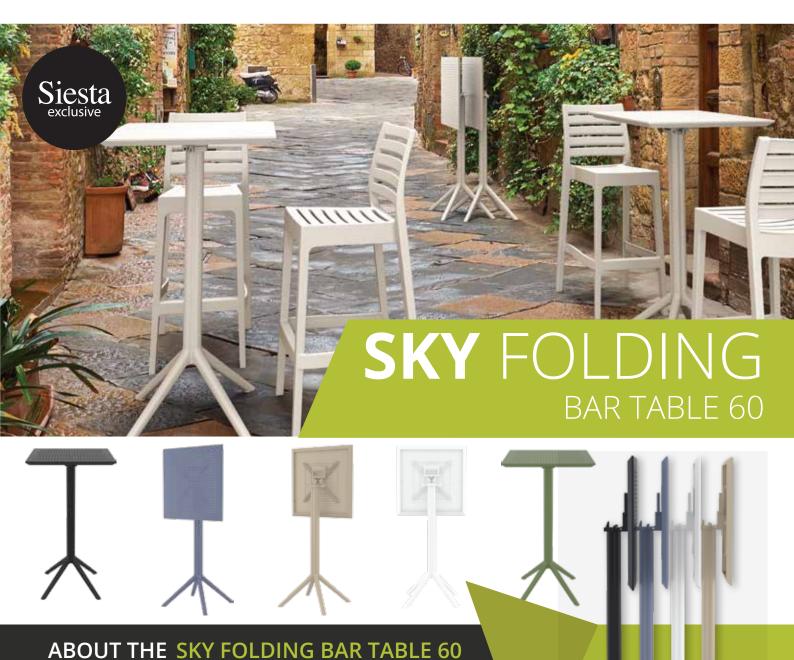

Introducing the Sky Folding Bar Table, a sleek and versatile addition to any contemporary hospitality space. This 60cm round table features a durable, weather-resistant polypropylene structure with a unique folding mechanism, making storage and transportation a breeze. The minimalist design, offers both functionality and style, making it an ideal choice for bars,

## **FEATURES**

cafes, and outdoor events.

- Suitable for light commercial use only
- 5 year structural warranty
- Dimensions: 600W x 600D x 1080H
- Made in Europe
- Stocked in: Black, Anthracite, White, Taupe & Olive