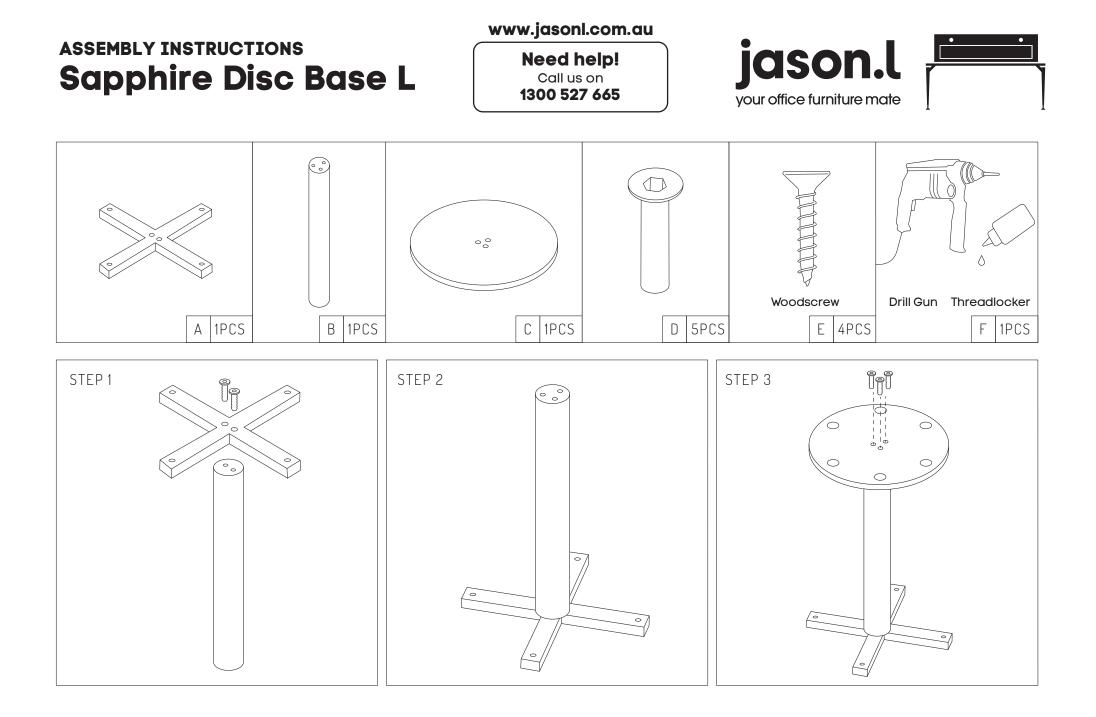

Note: To achieve the best results, we strongly recommend using an impact drill gun together with thread locking all screws.