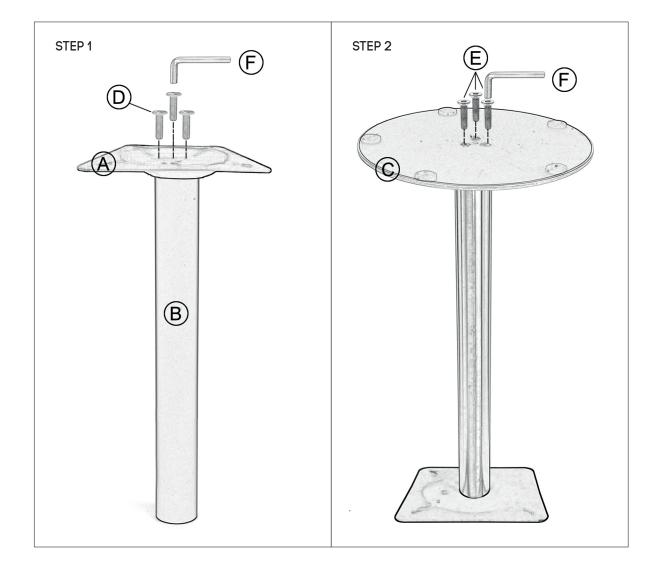

Note: Please ignore any pre-drilled holes or nut inserts that maybe present in your top(s). They will not match your particular table/desk base and woods screws will be required to be screwed directly into the underside of the top.

Note: It is important to fully tighten all bolts and screws before attaching the top(s) so that the frame is sufficiently rigid. Failure to do this may affect stability once the tops are attached.