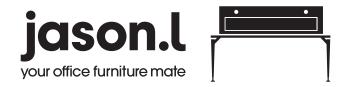

Note: It is important to fully tighten all bolts and screws before attaching the top(s) so that the frame is sufficiently rigid. Failure to do this may affect stability once the tops are attached.