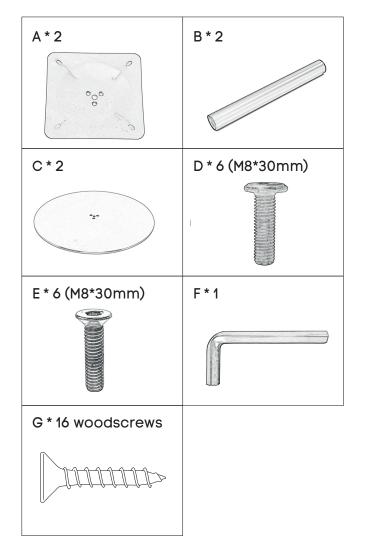

Note: Please ignore any pre-drilled holes or nut inserts that maybe present in your top(s). They will not match your particular table/desk base and woods screws will be required to be screwed directly into the underside of the top.

Note: It is important to fully tighten all bolts and screws before attaching the top(s) so that the frame is sufficiently rigid. Failure to do this may affect stability once the tops are attached.