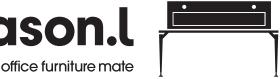

Note: Please ignore any pre-drilled holes or nut inserts that maybe present in your top(s). They will not match your particular table/desk base and woods screws will be required to be screwed directly into the underside of the top.