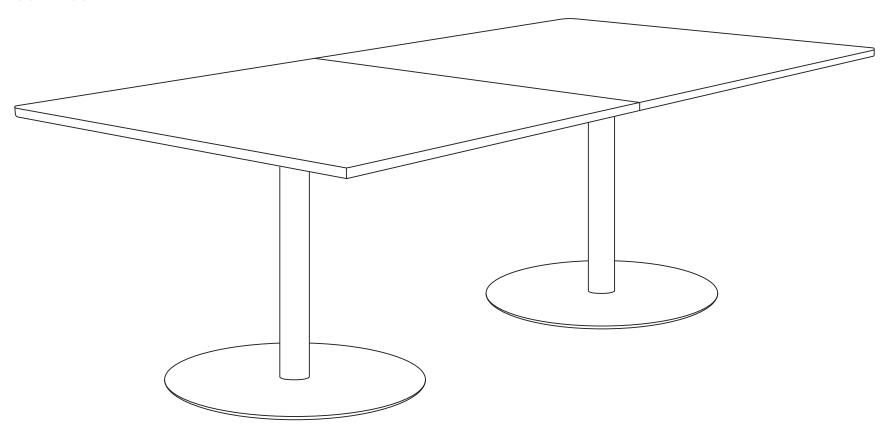

## Sapphire **Meeting Table**

Size: 2400 x 1200 mm

www.jasonl.com.au

Need help!

Call us on 1300 527 665

Tools Required: Power screwdriver. We strongly recommend using an impact drill gun together with thread locking all screws.