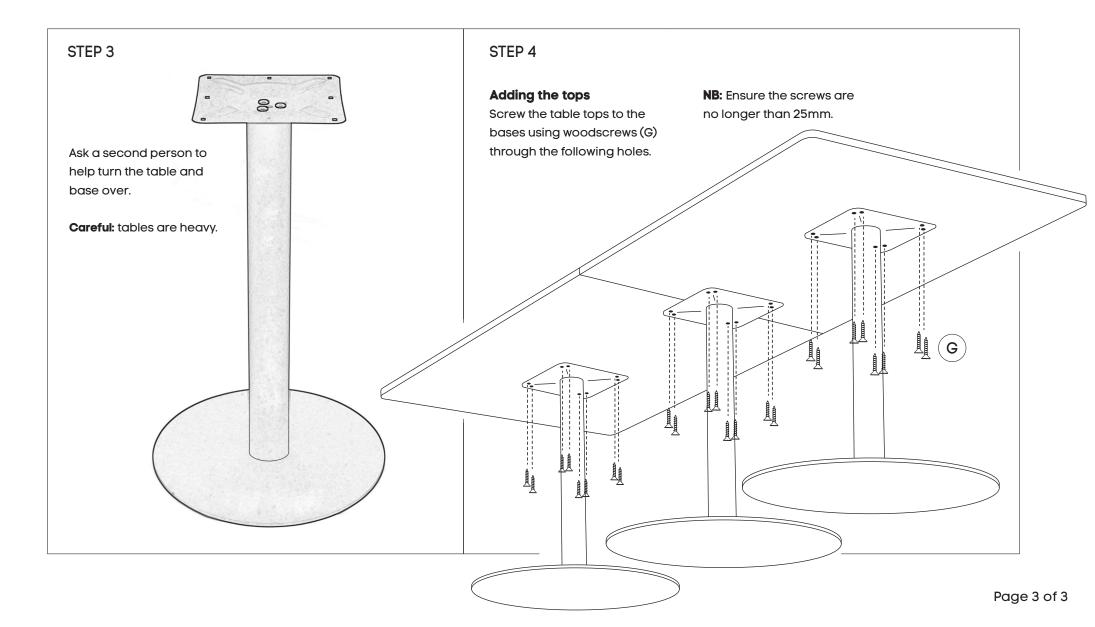

Note: It is important to fully tighten all bolts and screws before attaching the top(s) so that the frame is sufficiently rigid. Failure to do this may affect stability once the tops are attached.