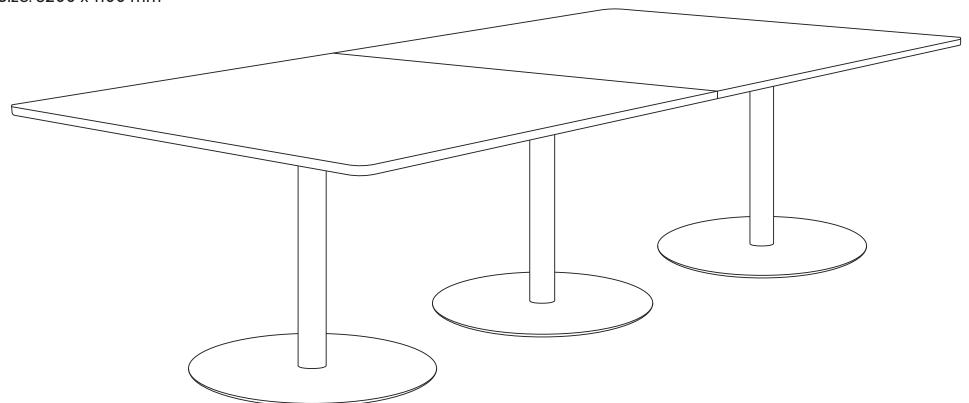

# Sapphire **Meeting Table**

Size: 3200 x 1100 mm

www.jasonl.com.au

Need help!

Call us on 1300 527 665

Tools Required: Power screwdriver.

Note: Please ignore any pre-drilled holes or nut inserts that maybe present in your top(s). They will not match your particular table/desk base and woods screws will be required to be screwed directly into the underside of the top.

# Sapphire Meeting Table

Size: 3200 x 1100 mm