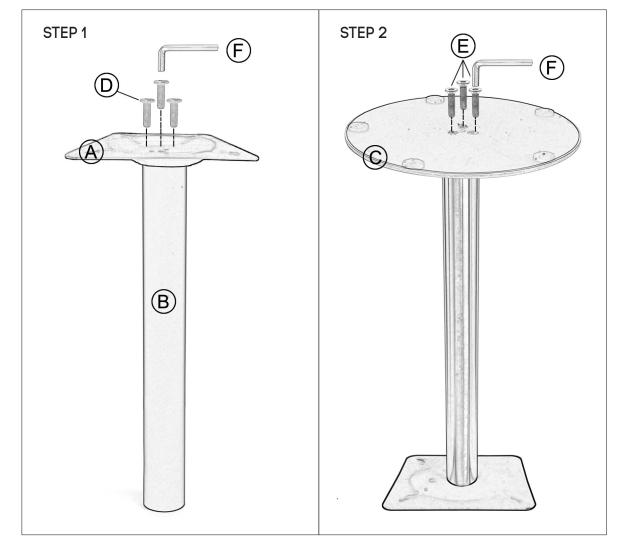

Note: It is important to fully tighten all bolts and screws before attaching the top(s) so that the frame is sufficiently rigid. Failure to do this may affect stability once the tops are attached.