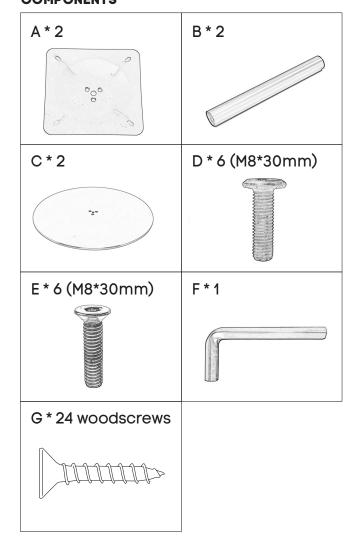

**ASSEMBLY INSTRUCTIONS** 

# Sapphire **Meeting Table**

Size: 3200 x 1100 mm

www.jasonl.com.au

Need help!

Call us on 1300 527 665







Tools Required: Power screwdriver.

Note: Please ignore any pre-drilled holes or nut inserts that maybe present in your top(s). They will not match your particular table/desk base and woods screws will be required to be screwed directly into the underside of the top.

Note: It is important to fully tighten all bolts and screws before attaching the top(s) so that the frame is sufficiently rigid. Failure to do this may affect stability once the tops are attached.

### **ASSEMBLY INSTRUCTIONS**

# Sapphire Meeting Table

Size: 3200 x 1100 mm

### COMPONENTS



### www.jasonl.com.au

## Need help!

Call us on **1300 527 665** 





### **ASSEMBLY INSTRUCTIONS**

# Sapphire Meeting Table

Size: 3200 x 1100 mm

www.jasonl.com.au

**Need help!** 

Call us on **1300 527 665**