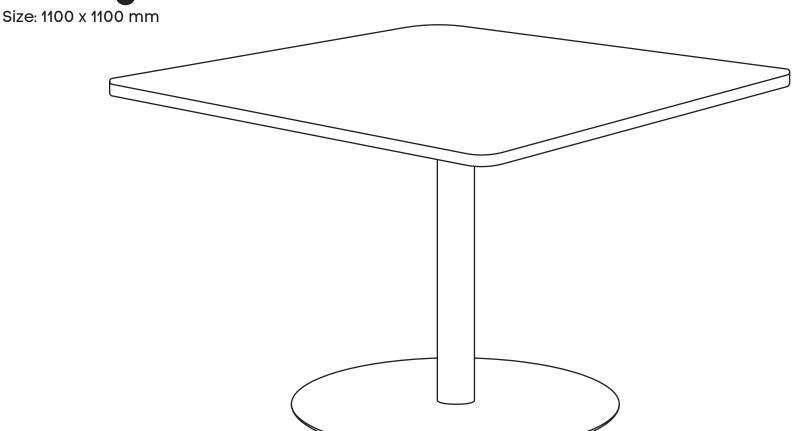

**ASSEMBLY INSTRUCTIONS** 

Sapphire Meeting Table www.jasonl.com.au

Need help!

Call us on **1300 527 665** 







**Tools Required:** Power screwdriver. We strongly recommend using an impact drill gun together with thread locking all screws.

**Note:** Please ignore any pre-drilled holes or nut inserts that maybe present in your top(s). They will not match your particular table/desk base and woods screws will be required to be screwed directly into the underside of the top.

**Note:** It is important to fully tighten all bolts and screws before attaching the top(s) so that the frame is sufficiently rigid. Failure to do this may affect stability once the tops are attached.

#### **ASSEMBLY INSTRUCTIONS**

# Sapphire Meeting Table

Size: 1100 x 1100 mm



## www.jasonl.com.au

### Need help! Call us on 1300 527 665





#### **ASSEMBLY INSTRUCTIONS**

# Sapphire Meeting Table

Size: 1100 x 1100 mm

#