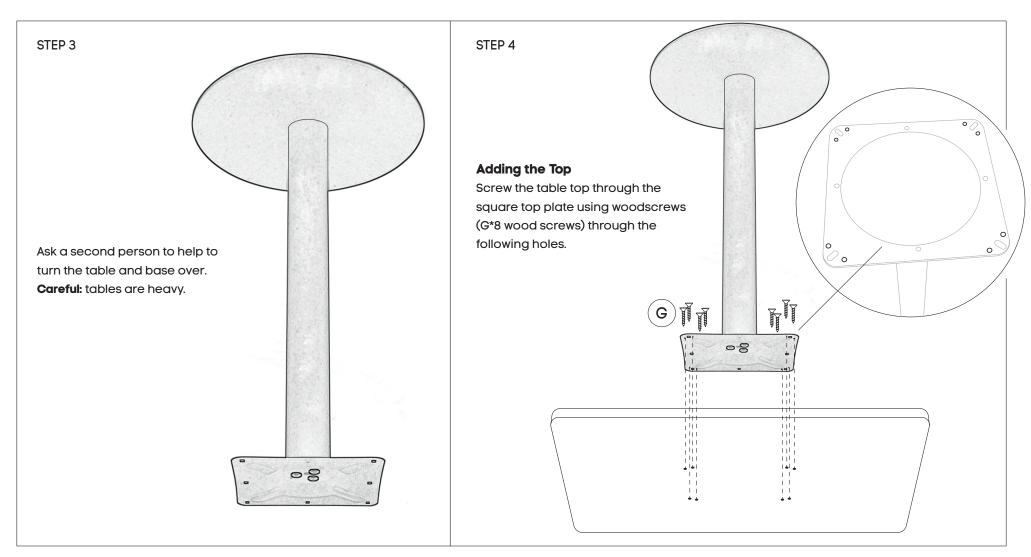

**Note:** Please ignore any pre-drilled holes or nut inserts that maybe present in your top(s). They will not match your particular table/desk base and woods screws will be required to be screwed directly into the underside of the top.