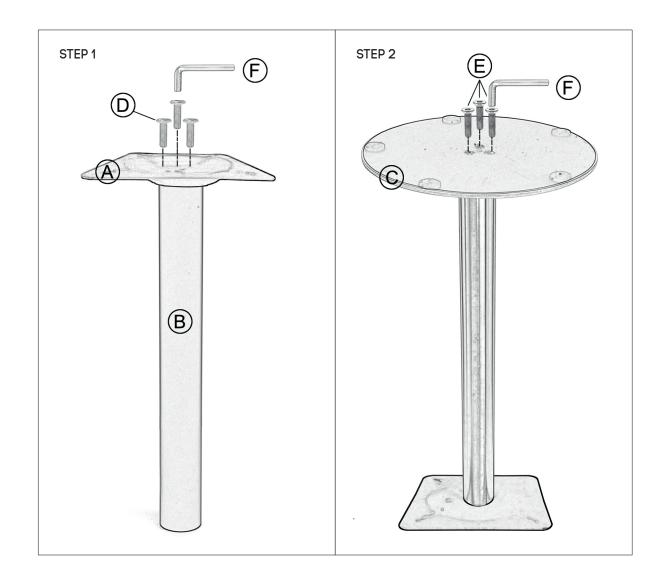

**Note:** Please ignore any pre-drilled holes or nut inserts that maybe present in your top(s). They will not match your particular table/desk base and woods screws will be required to be screwed directly into the underside of the top.

**Note:** It is important to fully tighten all bolts and screws before attaching the top(s) so that the frame is sufficiently rigid. Failure to do this may affect stability once the tops are attached.