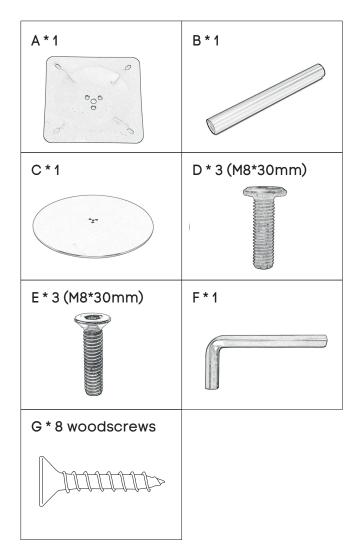

**Note:** Please ignore any pre-drilled holes or nut inserts that maybe present in your top(s). They will not match your particular table/desk base and woods screws will be required to be screwed directly into the underside of the top.

**Note:** It is important to fully tighten all bolts and screws before attaching the top(s) so that the frame is sufficiently rigid. Failure to do this may affect stability once the tops are attached.