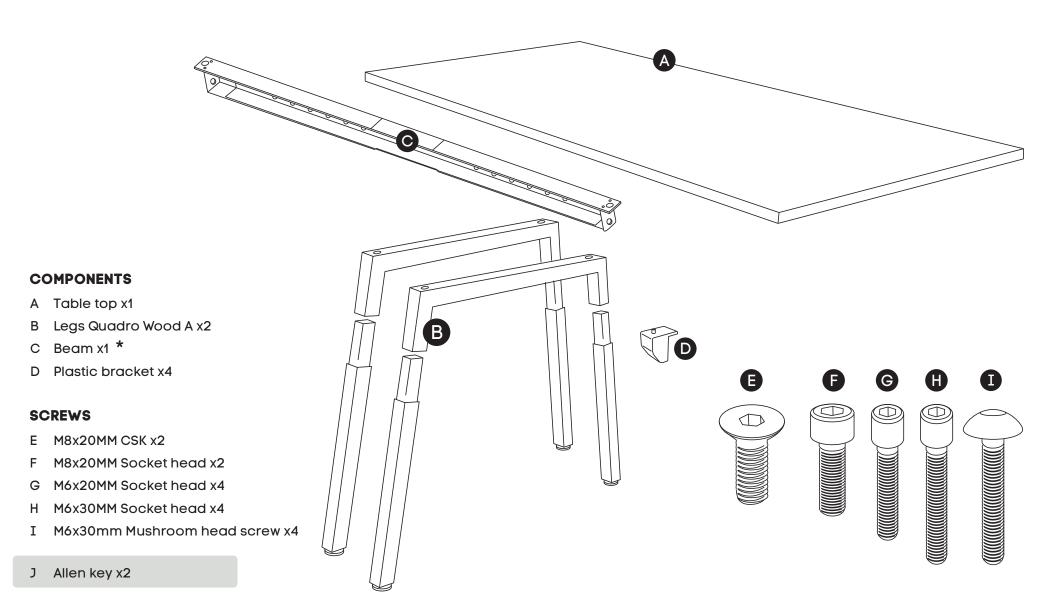

# Quadro Wood A Desk Frame

#### www.jasonl.com.au

#### Need help! Call us on

1300 527 665

Using Allen Key provided, attach M8x20MM Socket head **(F)**-screw socket half way into leg for both legs **(B)** 