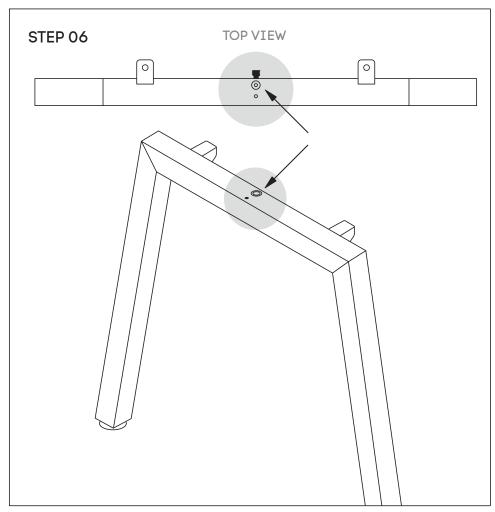

#### Need help! Call us on

1300 527 665

Attach beam **(C)** to legs **(B)** using nut insert in legs See point attached

Frame looks like this. Using Allen Key, attach beam (C) with Socket (E)