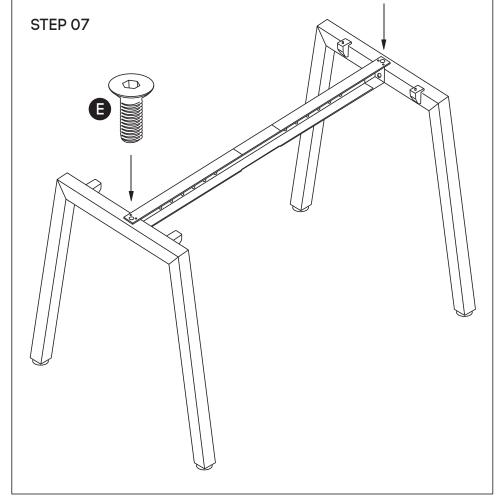

#### Need help! Call us on

1300 527 665

Attach beam **(C)** to legs **(B)** using nut insert in legs See point attached

Frame looks like this. Using Allen Key, attach beam (C) with Socket (E)