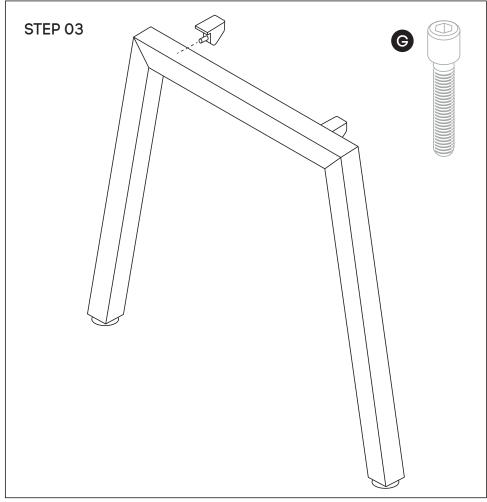

#### Need help! Call us on

1300 527 665

Using Allen Key provided, attach M8x20MM Socket head **(F)**-screw socket half way into leg for both legs **(B)** 

#### Need help! Call us on

1300 527 665

Attach beam **(C)** to legs **(B)** using nut insert in legs See point attached

Frame looks like this. Using Allen Key, attach beam (C) with Socket (E)