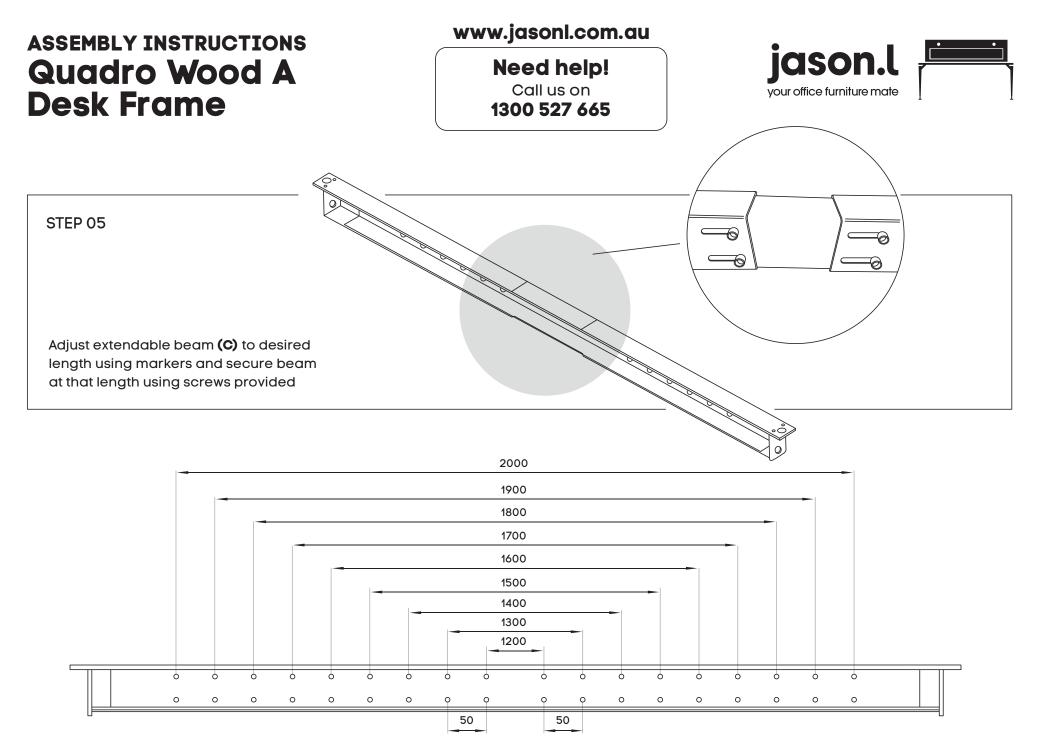

#### Sizes:

1000x600

1200x700

1400x700

1600x700

1800x700

2000-2400x700

2 persons required for installation