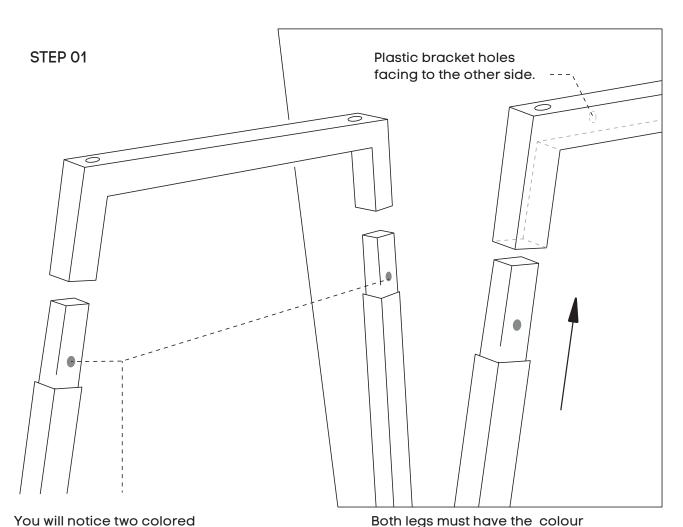

# Quadro Wood A Desk Frame

stickers located on each leg.

### Need help!

Call us on **1300 527 665** 

sticker facing away from where

the plastic brackets are inserted.

STEP 02

Insert the bottom of the legs as shown in the illustration. Using Allen Key provided, attach Mushroom Head Screw (1) - for all legs.