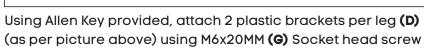

#### Need help! Call us on

1300 527 665

Using Allen Key provided, attach M8x20MM Socket head **(F)**-screw socket half way into leg for both legs **(B)** 