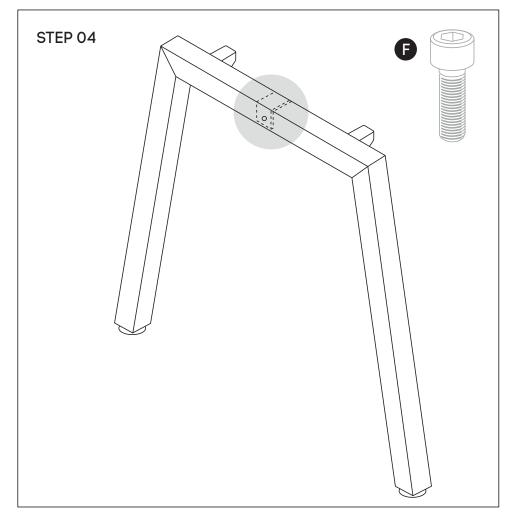

#### Need help! Call us on

1300 527 665

Attach beam **(C)** to legs **(B)** using nut insert in legs See point attached

Frame looks like this. Using Allen Key, attach beam (C) with Socket (E)