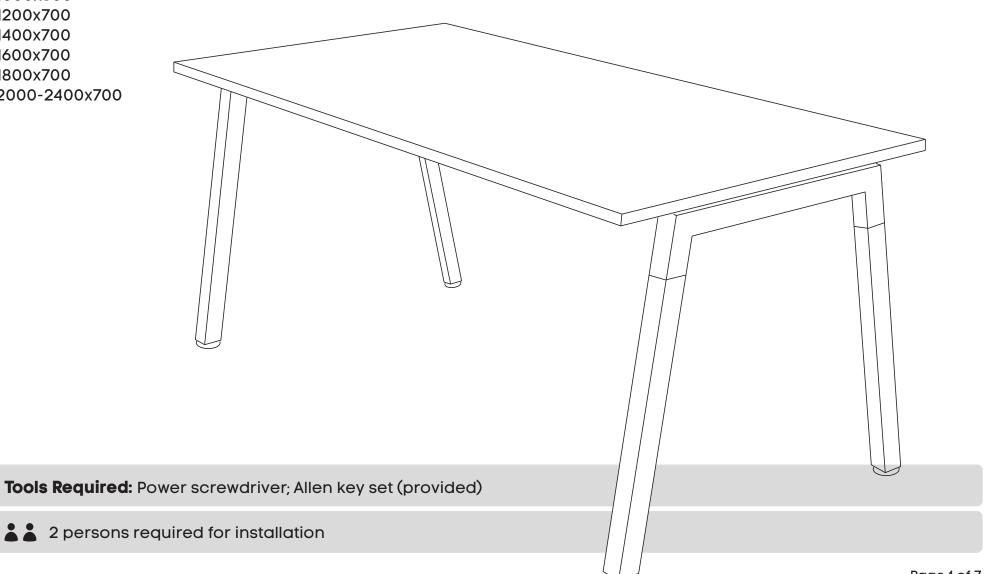

#### Sizes:

1000x600

1200x700

1400x700

1600x700

1800x700

2000-2400x700

2 persons required for installation