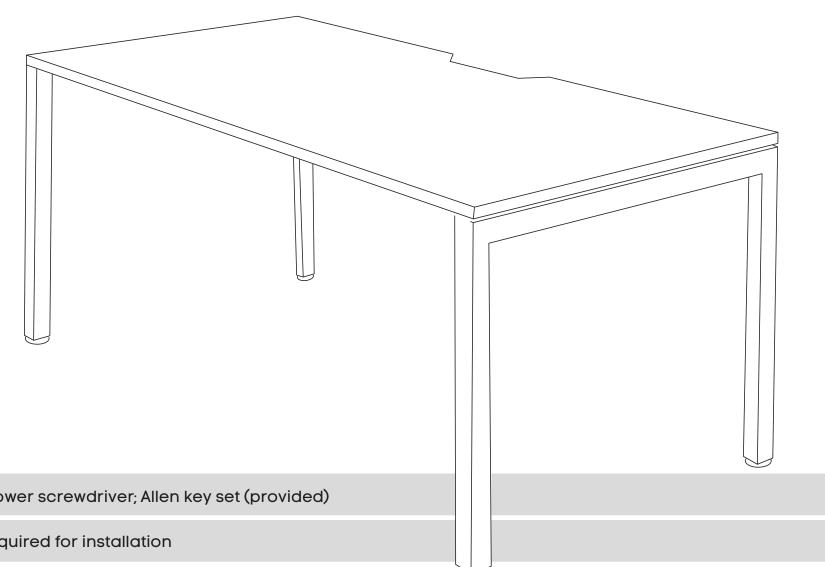

#### Sizes:

1000x1000

1200x800

1400x800

1600x800

1800x800

2000-2400x800

Tools Required: Power screwdriver; Allen key set (provided)

2 persons required for installation