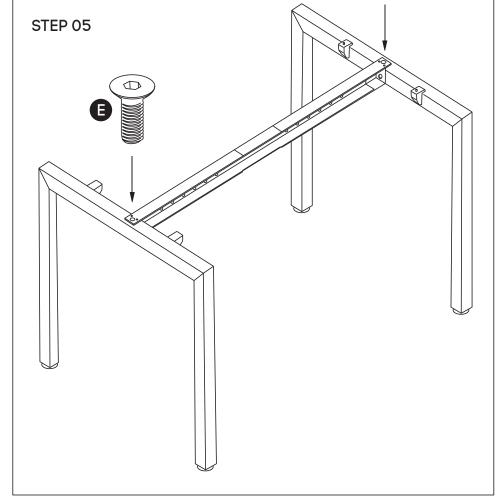

# ASSEMBLY INSTRUCTIONS Quadro Square Desk Frame

### www.jasonl.com.au

## Need help!

Call us on **1300 527 665** 

Attach beam **(C)** to legs **(B)** using nut insert in legs. See point attached

Frame looks like this. Using Allen Key, attach beam (C) with Socket (E)