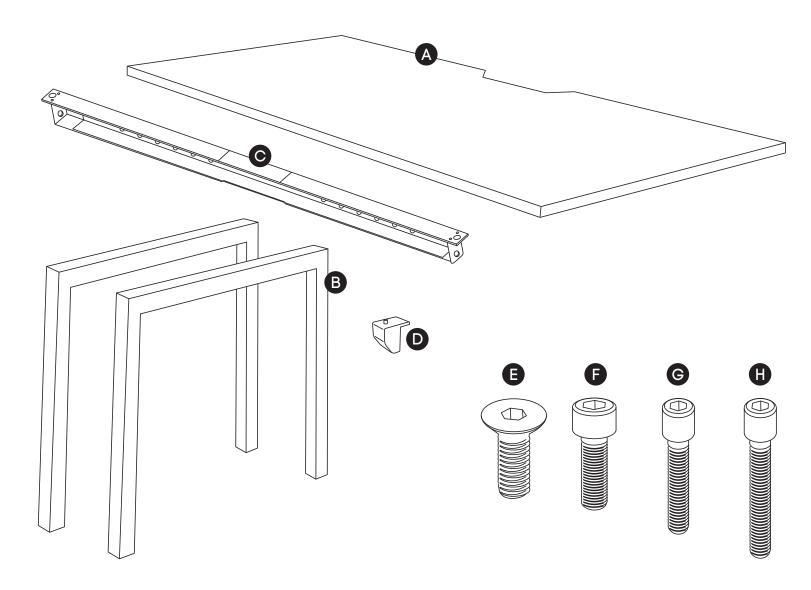

#### COMPONENTS

- A Table top x1
- B Legs Quadro Square x2
- C Beam x1 \*
- D Plastic bracket x4

#### **SCREWS**

- E M8x20MM CSK x2
- F M8x20MM Socket head x2
- G M6x20MM Socket head x4
- H M6x30MM Socket head x4
- I Allen key x2