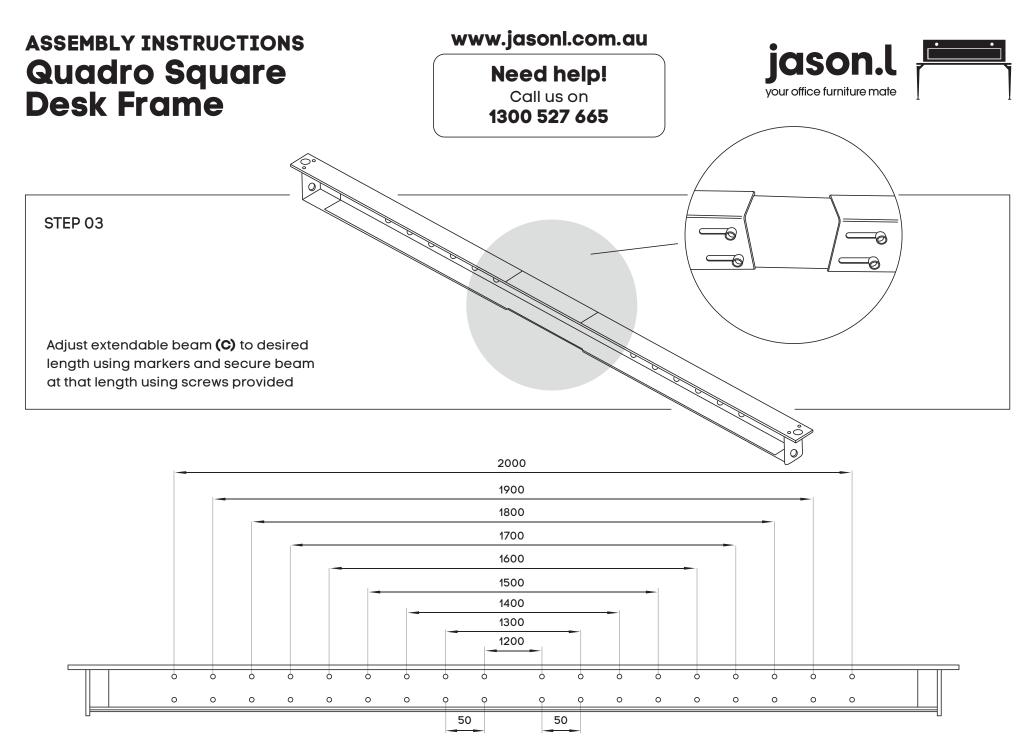

### **ASSEMBLY INSTRUCTIONS**

## Quadro Square Desk Frame

www.jasonl.com.au

**Need help!** 

Call us on **1300 527 665** 

Place desktop on top of frame - with cutout at the back of the desk. Wood Screws to be drilled into the underneath Top.