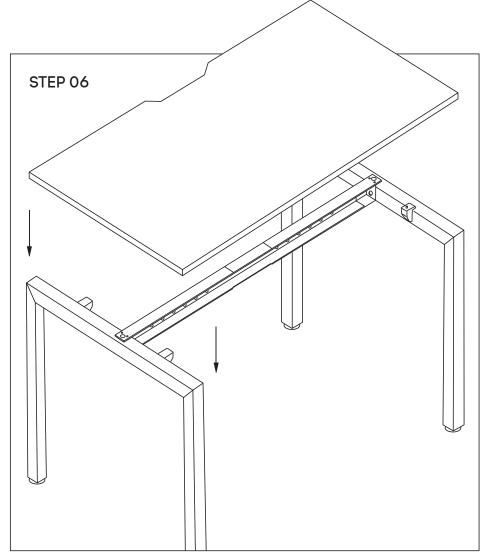

## Need help!

Call us on **1300 527 665** 

Attach beam **(C)** to legs **(B)** using nut insert in legs. See point attached

Frame looks like this. Using Allen Key, attach beam (C) with Socket (E)