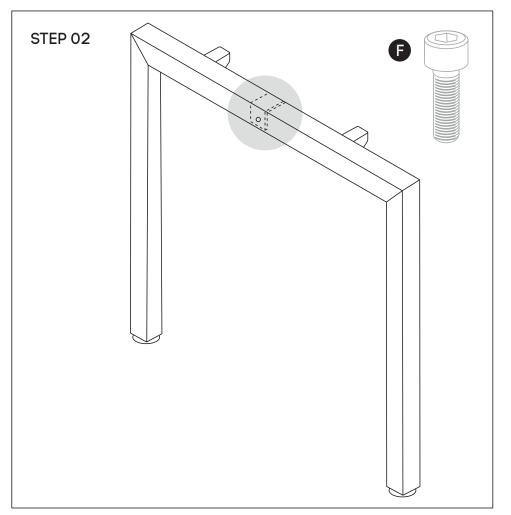

## Need help!

Call us on **1300 527 665** 

Attach beam **(C)** to legs **(B)** using nut insert in legs. See point attached

Frame looks like this. Using Allen Key, attach beam (C) with Socket (E)