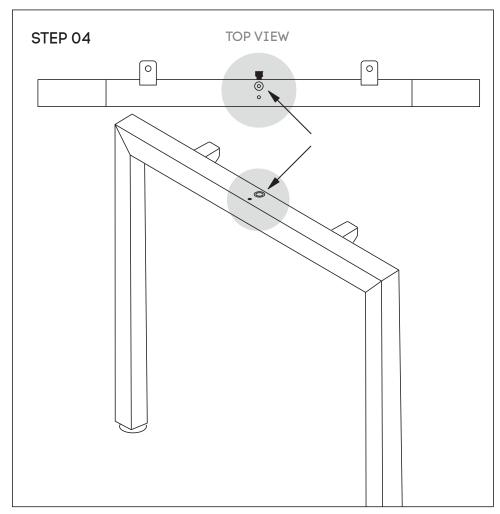

# ASSEMBLY INSTRUCTIONS Quadro Square Desk Frame

### www.jasonl.com.au

## Need help!

Call us on **1300 527 665** 

Attach beam **(C)** to legs **(B)** using nut insert in legs. See point attached

Frame looks like this. Using Allen Key, attach beam (C) with Socket (E)