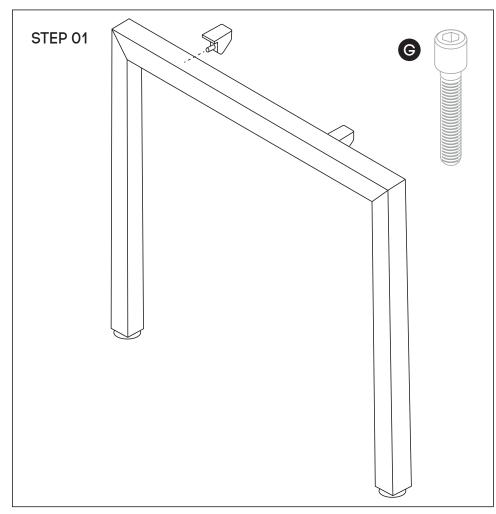

## ASSEMBLY INSTRUCTIONS Quadro Square Desk Frame

www.jasonl.com.au

Need help!

Call us on **1300 527 665** 

Using Allen Key provided, attach 2 plastic brackets per leg **(D)** (as per picture above) using M6x20MM **(G)** Socket head screw

Using Allen Key provided, attach M8x20MM Socket head **(F)**-screw socket half way into leg for both legs **(B)** 