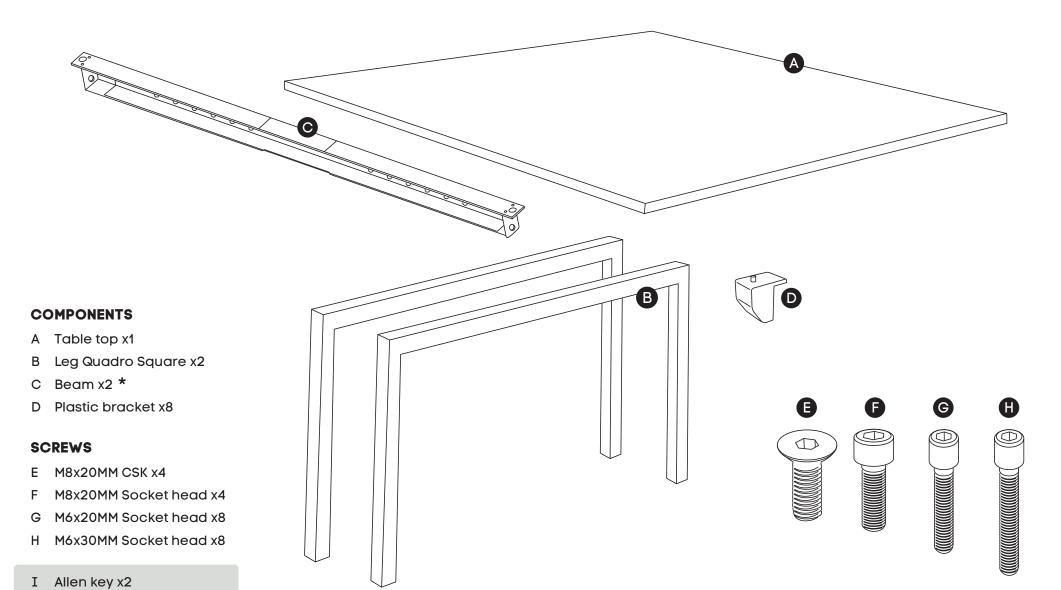

### **Quadro Square Boardroom Frame**

www.jasonl.com.au

Need help!

Call us on 1300 527 665

Size: 1200 x 1200 Tools Required: Power screwdriver; Allen key set (provided) 2 persons required for installation