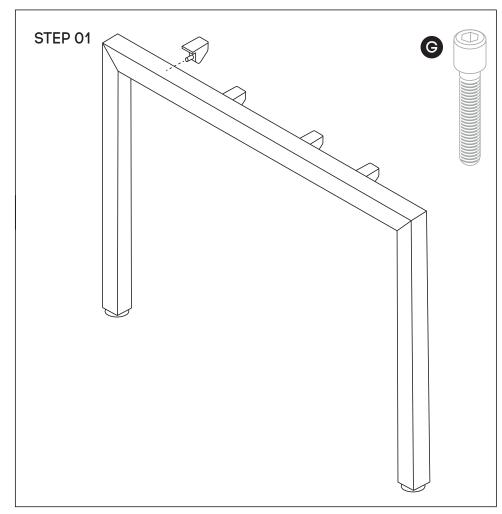

#### Need help!

Call us on **1300 527 665** 

Using Allen Key provided, attach 4 plastic brackets per leg **(D)** (as per picture above) using M6x20MM **(G)** Socket head screw.

Using Allen Key provided, attach M8x20MM Socket head (F)-screw socket half way into leg for both legs (B).