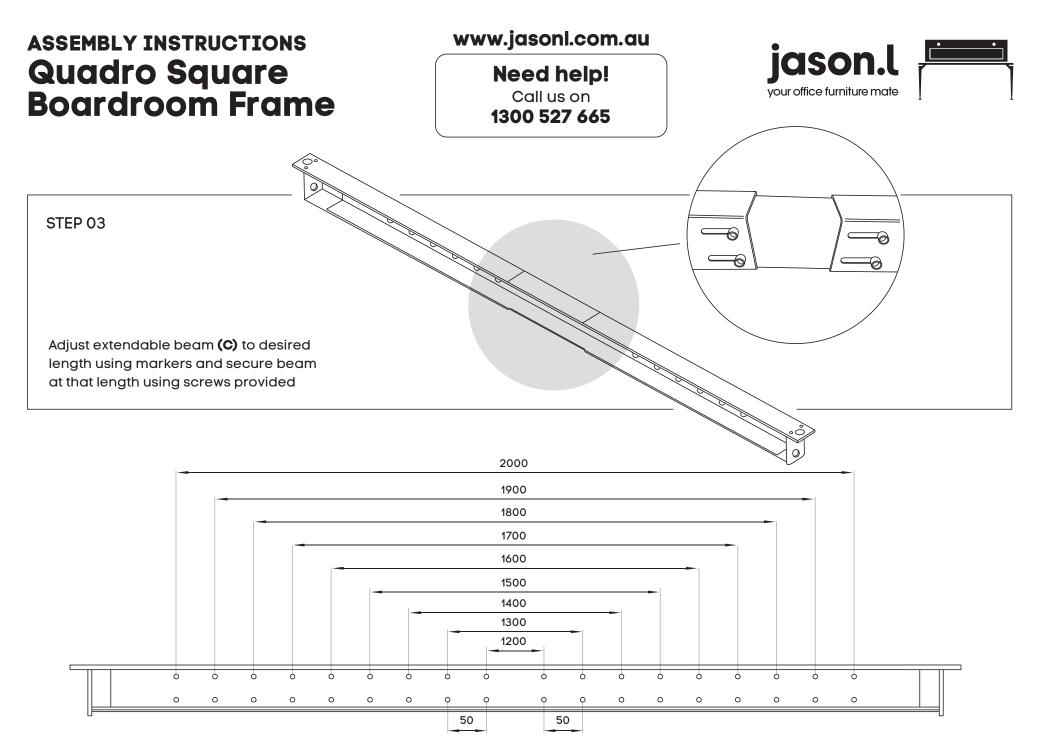

### **ASSEMBLY INSTRUCTIONS**

### **Quadro Square Boardroom Frame**

www.jasonl.com.au

Need help!

Call us on 1300 527 665

Size: 1200 x 1200 Tools Required: Power screwdriver; Allen key set (provided) 2 persons required for installation