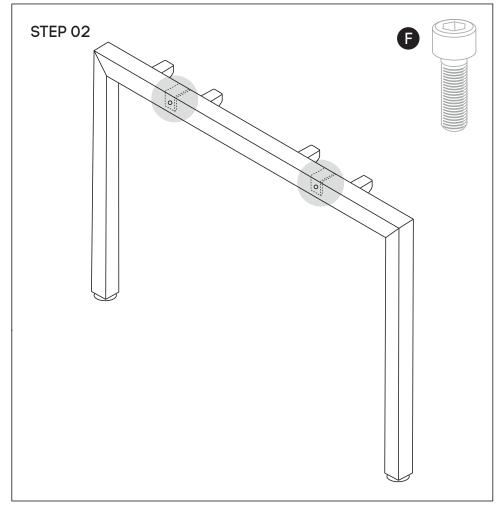

#### Need help!

Call us on **1300 527 665** 

Using Allen Key provided, attach 4 plastic brackets per leg **(D)** (as per picture above) using M6x20MM **(G)** Socket head screw.

Using Allen Key provided, attach M8x20MM Socket head (F)-screw socket half way into leg for both legs (B).