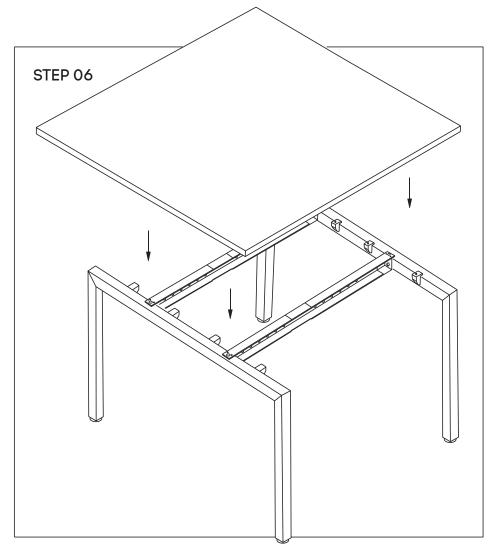

#### Need help!

Call us on **1300 527 665** 

www.jasonl.com.au

**Need help!** 

Call us on **1300 527 665** 

Place desktop on top of frame. Wood Screws to be drilled into the underneath Top.