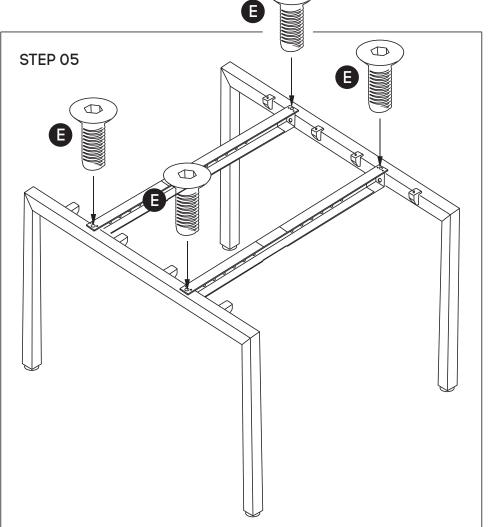

### **ASSEMBLY INSTRUCTIONS**

### **Quadro Square Boardroom Frame**

www.jasonl.com.au

Need help!

Call us on 1300 527 665



Size: 1200 x 1200 Tools Required: Power screwdriver; Allen key set (provided) 2 persons required for installation

www.jasonl.com.au

#### Need help!

Call us on **1300 527 665** 





#### www.jasonl.com.au

#### Need help!

Call us on **1300 527 665** 







Using Allen Key provided, attach 4 plastic brackets per leg **(D)** (as per picture above) using M6x20MM **(G)** Socket head screw.

Using Allen Key provided, attach M8x20MM Socket head (F)-screw socket half way into leg for both legs (B).



www.jasonl.com.au

#### Need help!

Call us on **1300 527 665** 







www.jasonl.com.au

**Need help!** 

Call us on **1300 527 665** 





Place desktop on top of frame. Wood Screws to be drilled into the underneath Top.