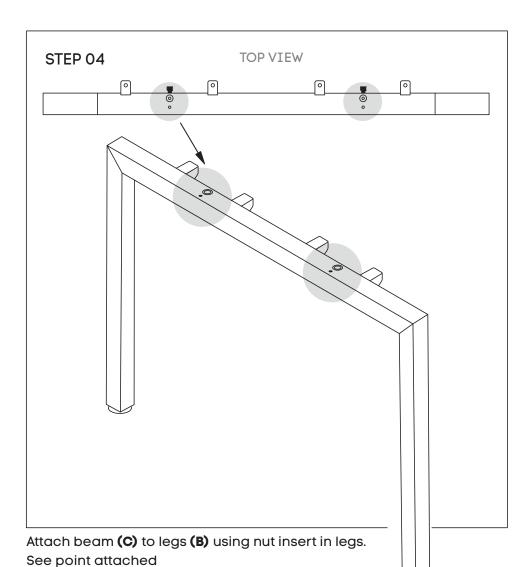

### **ASSEMBLY INSTRUCTIONS**

### **Quadro Square Boardroom Frame**

www.jasonl.com.au

Need help!

Call us on 1300 527 665



Size: 1200 x 1200 Tools Required: Power screwdriver; Allen key set (provided) 2 persons required for installation

www.jasonl.com.au

#### Need help!

Call us on **1300 527 665** 





#### www.jasonl.com.au

#### Need help!

Call us on **1300 527 665** 







Using Allen Key provided, attach 4 plastic brackets per leg **(D)** (as per picture above) using M6x20MM **(G)** Socket head screw.

Using Allen Key provided, attach M8x20MM Socket head (F)-screw socket half way into leg for both legs (B).



www.jasonl.com.au

#### Need help!

Call us on **1300 527 665** 







www.jasonl.com.au

**Need help!** 

Call us on **1300 527 665** 





Place desktop on top of frame. Wood Screws to be drilled into the underneath Top.