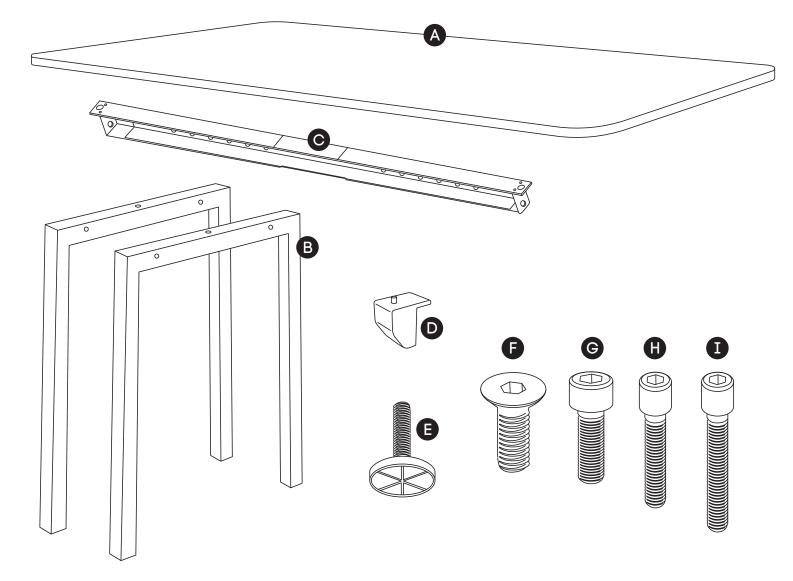

### COMPONENTS

- A Table top x1
- B Legs Quadro Square x2
- C Beam x1 \*
- D Plastic bracket x4
- E Feet x4

#### **SCREWS**

- F M8x20MM CSK x2
- G M8x20MM Socket head x2
- H M6x20MM Socket head x4
- I M6x30MM Socket head x4
- J Allen key x2