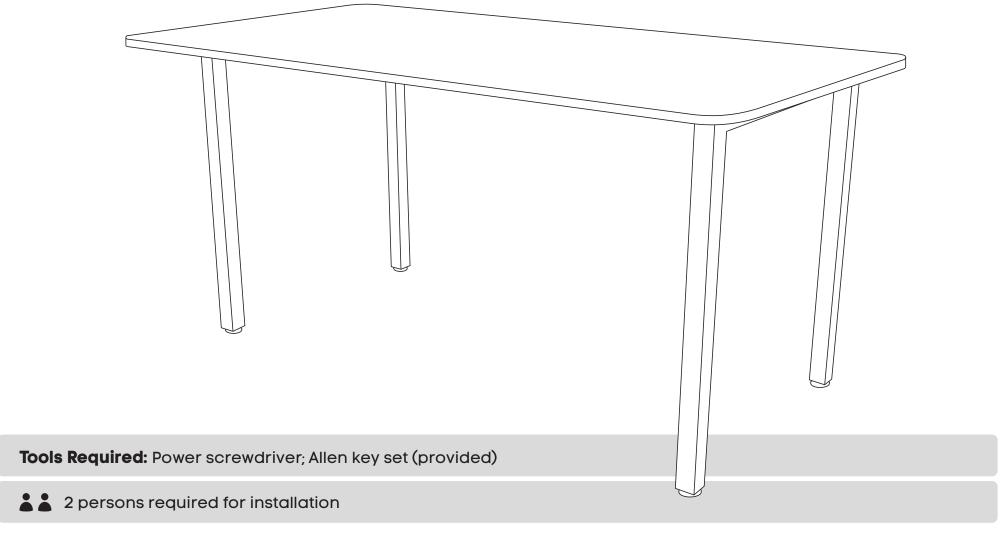

# ASSEMBLY INSTRUCTIONS Quadro Square Counter table

**Radius Corners** 

www.jasonl.com.au

Need help!

Call us on **1300 527 665** 

Sizes: 1800x1100 mm

## Quadro Square Counter table Radius Corners

www.jasonl.com.au

Need help!

Call us on **1300 527 665** 

Sizes: 1800x1100 mm