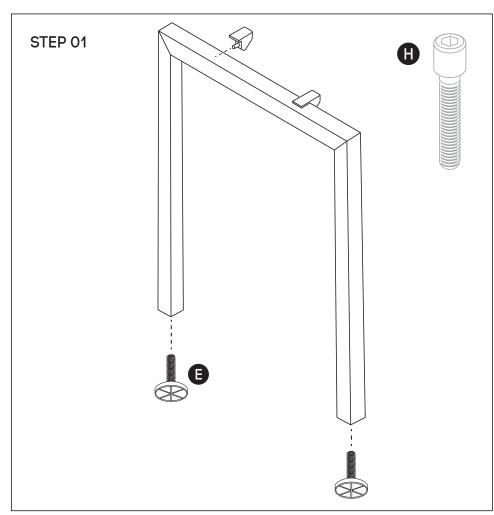

## Quadro Square Counter table Radius Corners

www.jasonl.com.au

**Need help!** 

Call us on **1300 527 665** 

Sizes: 1800x1100 mm

Using Allen Key provided, attach 2 plastic brackets per leg **(D)** (as per picture above) using M6x20MM **(H)** Socket head screw. Screw the feets **(E)** to the bottom of each leg **(B)** 