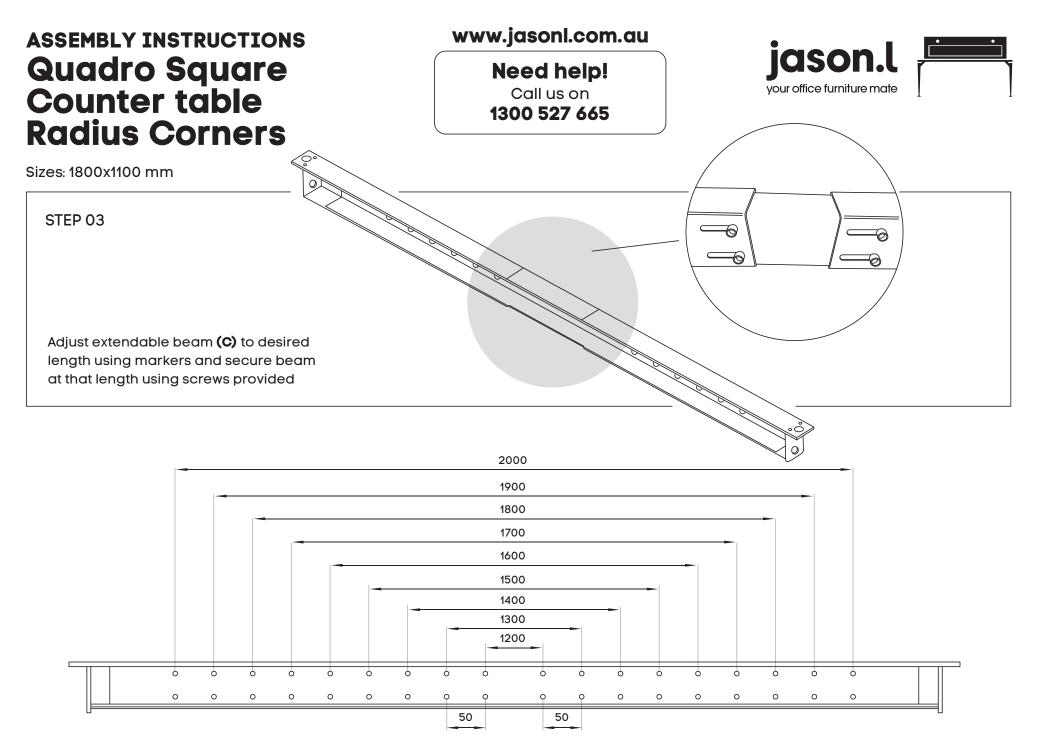

# ASSEMBLY INSTRUCTIONS Quadro Square Counter table

**Radius Corners** 

www.jasonl.com.au

Need help!

Call us on **1300 527 665** 

Sizes: 1800x1100 mm

## Quadro Square Counter table Radius Corners

www.jasonl.com.au

Need help!

Call us on **1300 527 665** 

Sizes: 1800x1100 mm

## Quadro Square Counter table Radius Corners

www.jasonl.com.au

**Need help!** 

Call us on **1300 527 665** 

Sizes: 1800x1100 mm

Using Allen Key provided, attach 2 plastic brackets per leg **(D)** (as per picture above) using M6x20MM **(H)** Socket head screw. Screw the feets **(E)** to the bottom of each leg **(B)** 

## Quadro Square Counter table Radius Corners

www.jasonl.com.au

Need help!

Call us on **1300 527 665** 

Sizes: 1800x1100 mm

Attach beam **(C)** to legs **(B)** using nut insert in legs. See point attached

Frame looks like this. Using Allen Key, attach beam (C) with Socket (F)