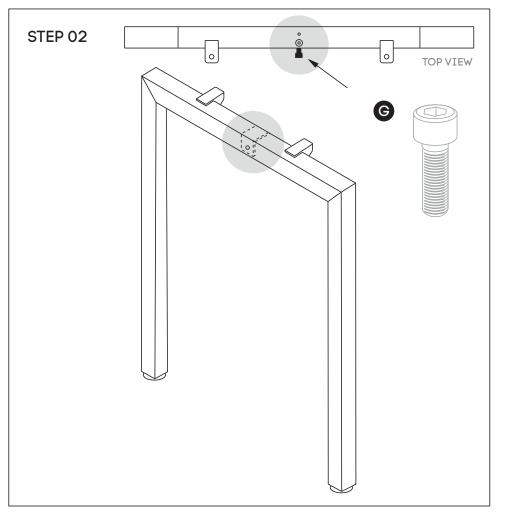

Using Allen Key provided, attach M8x20MM Socket head (G)-screw socket half way into leg for both legs (B)