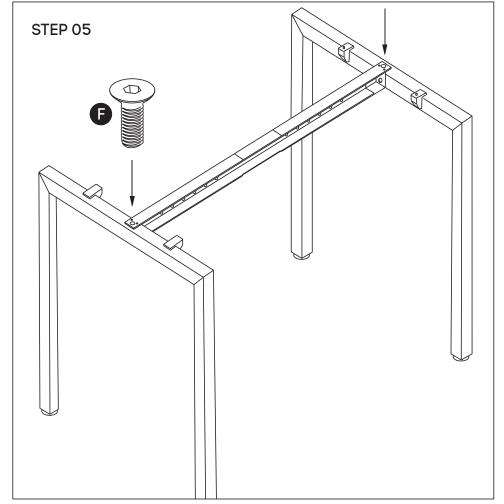

## Quadro Square Counter table Radius Corners

www.jasonl.com.au

Need help!

Call us on **1300 527 665** 

Sizes: 1800x1100 mm

Attach beam **(C)** to legs **(B)** using nut insert in legs. See point attached

Frame looks like this. Using Allen Key, attach beam (C) with Socket (F)