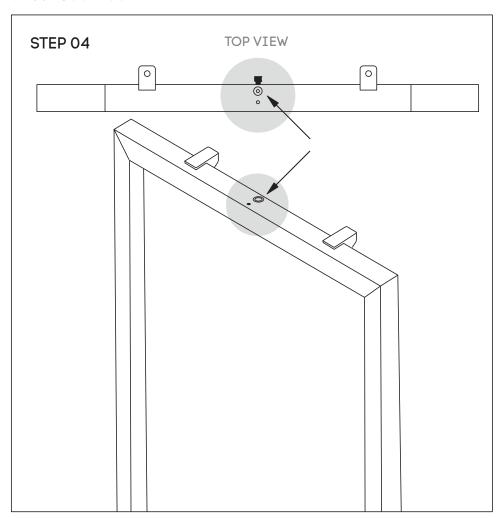

## Quadro Square Counter table Radius Corners

www.jasonl.com.au

Need help!

Call us on **1300 527 665** 

Sizes: 1800x1100 mm

Attach beam **(C)** to legs **(B)** using nut insert in legs. See point attached

Frame looks like this. Using Allen Key, attach beam (C) with Socket (F)