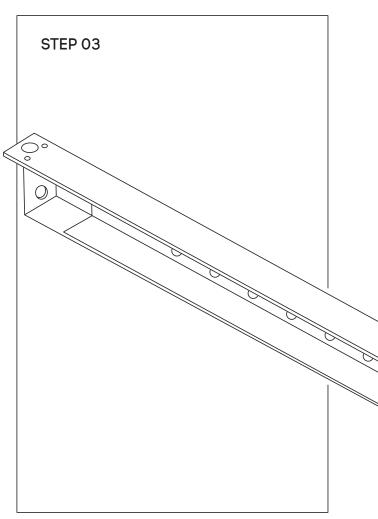

Use fixed beam **(C)** and secure beam using screws provided to fit the desk

# jason.l

Call us on 1300 527 665

Attach beam (C) to legs (B) using nut insert in legs. See point attached

Frame looks like this. Using Allen Key, attach beam (C) with Socket (E)

jason.l

Quadro Square Desk