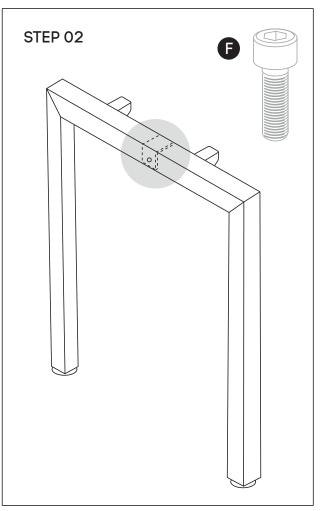

### Quadro Square Desk

Using Allen Key provided, attach 2 plastic brackets per leg (D) (as per picture above) using M6x20MM (G) Socket head screw

Using Allen Key provided, attach M8x20MM Socket head **(F)**- screw socket half way into leg for both legs **(B)** 