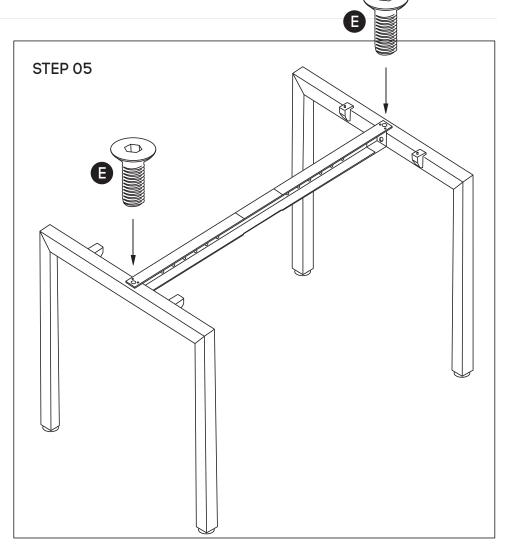

Use fixed beam **(C)** and secure beam using screws provided to fit the desk

# jason.l

Call us on 1300 527 665

Attach beam (C) to legs (B) using nut insert in legs. See point attached

Frame looks like this. Using Allen Key, attach beam (C) with Socket (E)

jason.l

Quadro Square Desk