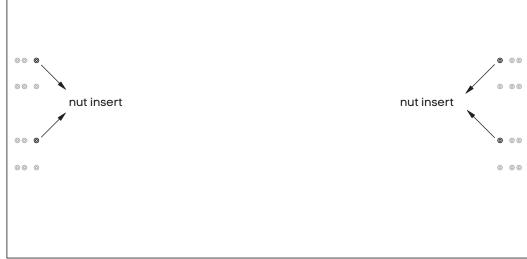

# jason.l

Call us on 1300 527 665

Attach beam (C) to legs (B) using nut insert in legs. See point attached

Frame looks like this. Using Allen Key, attach beam (C) with Socket (E)

jason.l

Quadro Square Desk