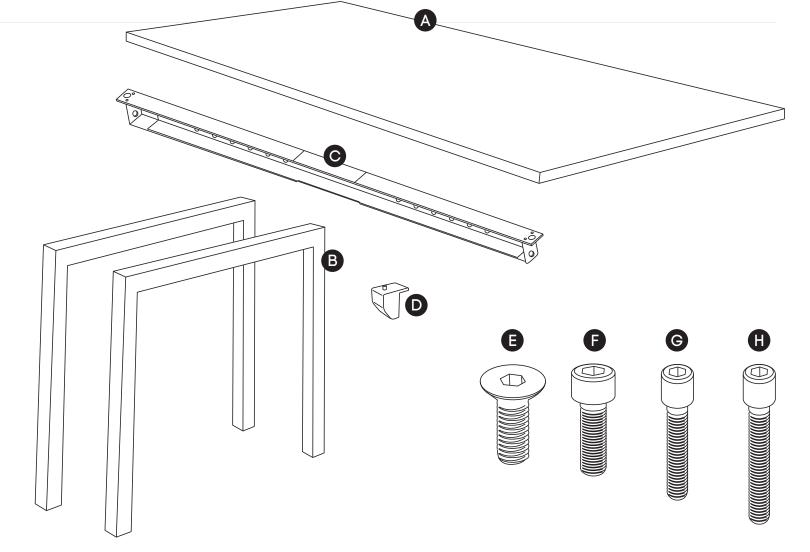

### **COMPONENTS**

- A Table top x1
- Legs Quadro Square x2
- Beam x1 \*
- Plastic bracket x4

#### **SCREWS**

- E M8x20MM CSK x2
- M8x20MM Socket head x2
- M6x20MM Socket head x4
- M6x30MM Socket head x4
- I Allen key x2

Colour of the beam is always black, regardless desk frame colour.

Call us on 1300 527 665