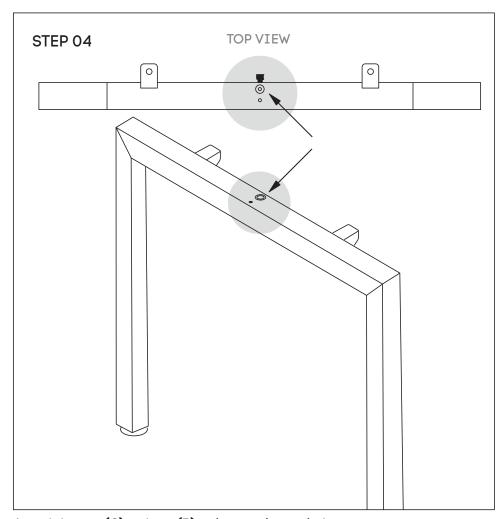

# jason.l

Call us on 1300 527 665

Attach beam (C) to legs (B) using nut insert in legs. See point attached

Frame looks like this. Using Allen Key, attach beam (C) with Socket (E)

jason.l

Quadro Square Desk