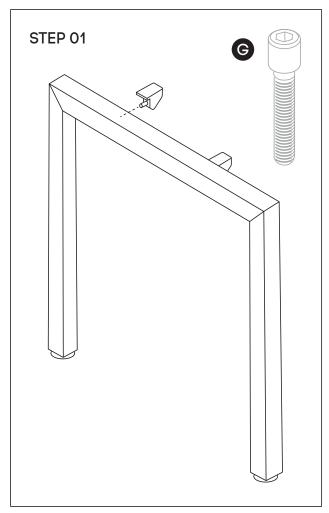

### Quadro Square Desk

Using Allen Key provided, attach 2 plastic brackets per leg (D) (as per picture above) using M6x20MM (G) Socket head screw

Using Allen Key provided, attach M8x20MM Socket head **(F)**- screw socket half way into leg for both legs **(B)** 