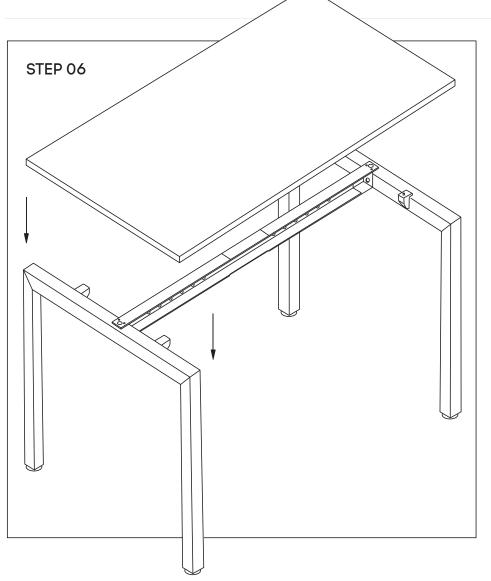

TABLE TOP BOTTOM VIEW

Place desktop ontop of frame. Nut inserts in top will align with plastic joiner brackets using M6x30MM **(H)** sockets attach top to frame.